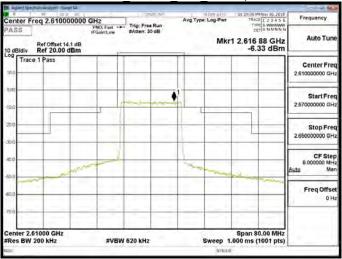

#### Band 38 64QAM 15M RB1.74

Band 38 64QAM 15M RB75,0

Band 38 64QAM 15M RB1,0

Band 38 64QAM 15M RB1.74

Band 38 64QAM 15M RB75,0

Unless otherwise stated the results shown in this test report refer only to the sample(s) tested and such sample(s) are retained for 90 days only. 除非另有說明,此報告結果僅對測試之樣品負責,同時此樣品僅保留卯天。本報告未經本公司書面許可,不可部份複製。

#### Band 38 64QAM 15M RB1.74

Band 38 64QAM 15M RB75,0