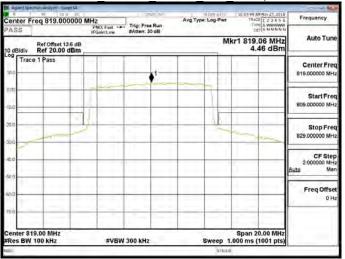

## Part 90 Band 26 QPSK 10M RB1,0

#### Part 90 Band 26 QPSK 10M RB1.49

### Part 90 Band 26 QPSK 10M RB50,0

Unless otherwise stated the results shown in this test report refer only to the sample(s) tested and such sample(s) are retained for 90 days only. 除非另有說明,此報告結果僅對測試之樣品負責,同時此樣品僅保留卯天。本報告未經本公司書面許可,不可部份複製。