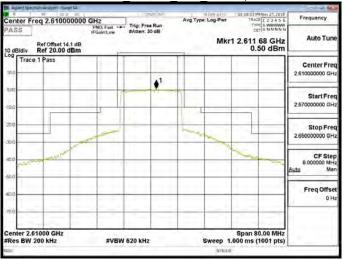

#### Band 38 QPSK 15M RB1.74

Band 38 QPSK 15M RB75,0

Band 38 16QAM 15M RB1,0

Band 38 16QAM 15M RB1.74

Band 38 16QAM 15M RB75,0

Unless otherwise stated the results shown in this test report refer only to the sample(s) tested and such sample(s) are retained for 90 days only. 除非另有說明,此報告結果僅對測試之樣品負責,同時此樣品僅保留卯天。本報告未經本公司書面許可,不可部份複製。