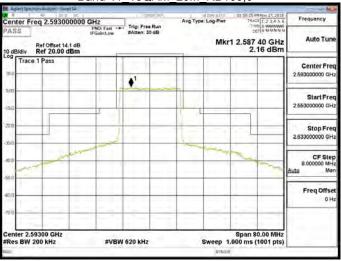

#### Band 38 64QAM 15M RB1.74

Band 38 64QAM 15M RB75,0

Band 38 64QAM 15M RB1,0

Band 38 64QAM 15M RB1.74

Band 38 64QAM 15M RB75,0

Unless otherwise stated the results shown in this test report refer only to the sample(s) tested and such sample(s) are retained for 90 days only. 除非另有說明,此報告結果僅對測試之樣品負責,同時此樣品僅保留卯天。本報告未經本公司書面許可,不可部份複製。