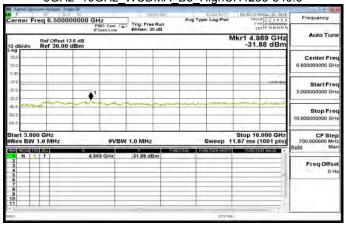

#### **Out of Band Emission**

30MHz~3GHz WCDMA B2 LowCH9262-1852.4

## 3GHz~10GHz\_WCDMA\_B2\_LowCH9262-1852.4