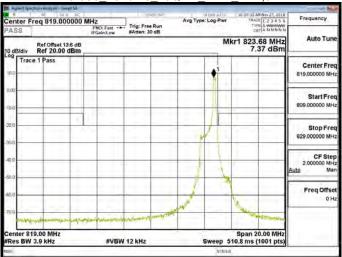

Part 90 Band 26 64QAM 1.4M RB1,0

Part 90 Band 26 64QAM 1.4M RB6,0

Part 90 Band 26 64QAM 1.4M RB1,0

Part 90 Band 26 64QAM 1.4M RB1.5

Part 90 Band 26 64QAM 1.4M RB6,0

Unless otherwise stated the results shown in this test report refer only to the sample(s) tested and such sample(s) are retained for 90 days only. 除非另有說明,此報告結果僅對測試之樣品負責,同時此樣品僅保留卯天。本報告未經本公司書面許可,不可部份複製。

Part 90 Band 26 64QAM 1.4M RB1,0

Part 90 Band 26 64QAM 1.4M RB6,0