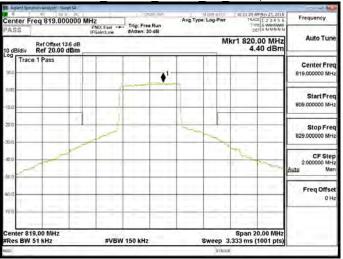

#### Band 38 16QAM 15M RB1.74

Band 38 16QAM 15M RB75,0

Band 38 16QAM 15M RB1,0

Band 38 16QAM 15M RB1.74

Band 38 16QAM 15M RB75,0

Unless otherwise stated the results shown in this test report refer only to the sample(s) tested and such sample(s) are retained for 90 days only. 除非另有說明,此報告結果僅對測試之樣品負責,同時此樣品僅保留卯天。本報告未經本公司書面許可,不可部份複製。