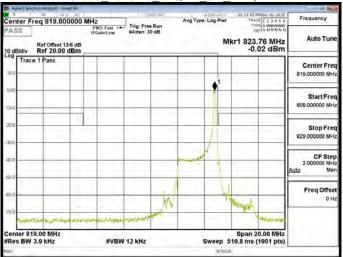

Part 90 Band 26 QPSK 1.4M RB1,0

Part 90 Band 26 QPSK 1.4M RB6,0

### Part 90 Band 26 QPSK 1.4M RB1,0

Part 90 Band 26 QPSK 1.4M RB1.5

Part 90 Band 26 QPSK 1.4M RB6,0

Unless otherwise stated the results shown in this test report refer only to the sample(s) tested and such sample(s) are retained for 90 days only.