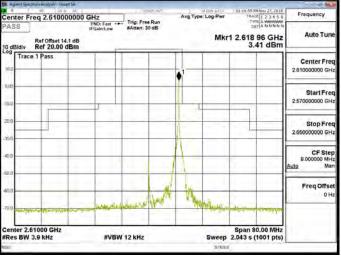

Page 298 of 583

Band 38 16QAM 20M RB1.99

Band 38 16QAM 20M RB100,0

Band 38 16QAM 20M RB1,0

Band 38 16QAM 20M RB1.99

Band 38 16QAM 20M RB100,0

Unless otherwise stated the results shown in this test report refer only to the sample(s) tested and such sample(s) are retained for 90 days only. 除非另有說明,此報告結果僅對測試之樣品負責,同時此樣品僅保留卯天。本報告未經本公司書面許可,不可部份複製。