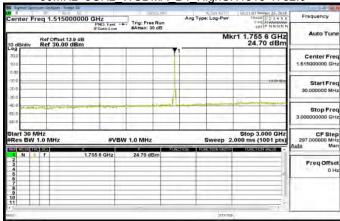

Page 334 of 583

#### **Out of Band Emission**

30MHz~3GHz WCDMA B2 LowCH9262-1852.4

## 3GHz~10GHz\_WCDMA\_B2\_LowCH9262-1852.4