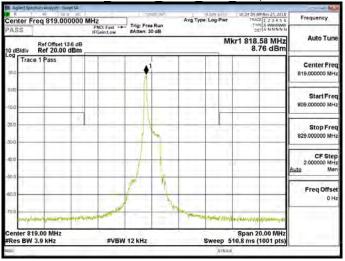

#### Band 38 16QAM 15M RB1.74

Band 38 16QAM 15M RB75,0

Band 38 16QAM 15M RB1,0

Band 38 16QAM 15M RB1.74

Band 38 16QAM 15M RB75,0

Unless otherwise stated the results shown in this test report refer only to the sample(s) tested and such sample(s) are retained for 90 days only. 除非另有說明,此報告結果僅對測試之樣品負責,同時此樣品僅保留卯天。本報告未經本公司書面許可,不可部份複製。