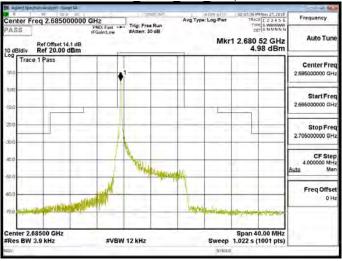

#### Band 38 16QAM 15M RB1.74

Band 38 16QAM 15M RB75,0

Band 38 16QAM 15M RB1,0

Band 38 16QAM 15M RB1.74

Band 38 16QAM 15M RB75,0

Unless otherwise stated the results shown in this test report refer only to the sample(s) tested and such sample(s) are retained for 90 days only. 除非另有說明,此報告結果僅對測試之樣品負責,同時此樣品僅保留卯天。本報告未經本公司書面許可,不可部份複製。