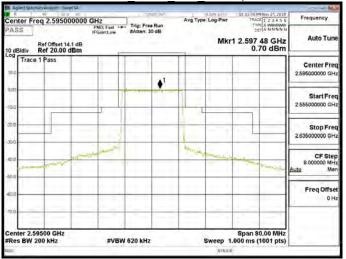

#### Band 38 QPSK 15M RB1.74

Band 38 QPSK 15M RB75,0

Band 38 16QAM 15M RB1,0

Band 38 16QAM 15M RB1.74

Band 38 16QAM 15M RB75,0

Unless otherwise stated the results shown in this test report refer only to the sample(s) tested and such sample(s) are retained for 90 days only. 除非另有說明,此報告結果僅對測試之樣品負責,同時此樣品僅保留卯天。本報告未經本公司書面許可,不可部份複製。