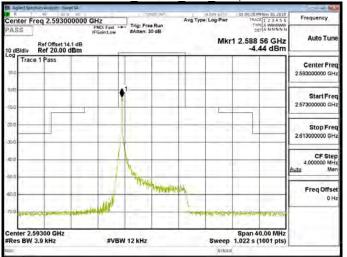

#### Band 38 64QAM 15M RB1.74

Band 38 64QAM 15M RB75,0

Band 38 64QAM 15M RB1,0

Band 38 64QAM 15M RB1.74

Band 38 64QAM 15M RB75,0

Unless otherwise stated the results shown in this test report refer only to the sample(s) tested and such sample(s) are retained for 90 days only. 除非另有說明,此報告結果僅對測試之樣品負責,同時此樣品僅保留卯天。本報告未經本公司書面許可,不可部份複製。