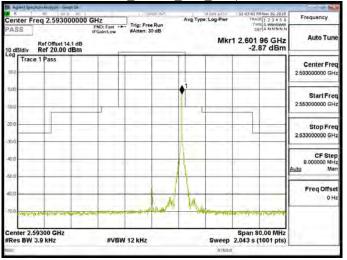

#### Band 38 QPSK 15M RB1.74

Band 38 QPSK 15M RB75,0

Band 38 16QAM 15M RB1,0

Band 38 16QAM 15M RB1.74

Band 38 16QAM 15M RB75,0

Unless otherwise stated the results shown in this test report refer only to the sample(s) tested and such sample(s) are retained for 90 days only. 除非另有說明,此報告結果僅對測試之樣品負責,同時此樣品僅保留卯天。本報告未經本公司書面許可,不可部份複製。