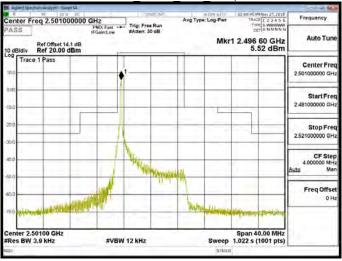

### Band 38 QPSK 20M RB1,0

Band 38 QPSK 20M RB1.99

Band 38 QPSK 20M RB100,0

Unless otherwise stated the results shown in this test report refer only to the sample(s) tested and such sample(s) are retained for 90 days only. 除非另有說明,此報告結果僅對測試之樣品負責,同時此樣品僅保留卯天。本報告未經本公司書面許可,不可部份複製。