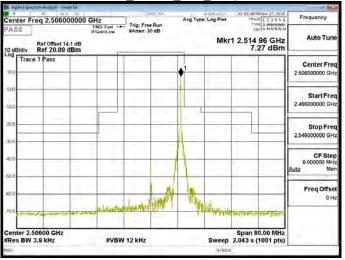

#### Band 38 16QAM 15M RB1.74

Band 38 16QAM 15M RB75,0

Band 38 16QAM 15M RB1,0

Band 38 16QAM 15M RB1.74

Band 38 16QAM 15M RB75,0

Unless otherwise stated the results shown in this test report refer only to the sample(s) tested and such sample(s) are retained for 90 days only. 除非另有說明,此報告結果僅對測試之樣品負責,同時此樣品僅保留卯天。本報告未經本公司書面許可,不可部份複製。