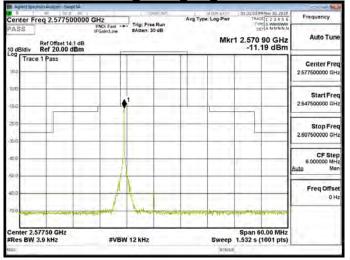

#### Band 38 64QAM 15M RB1.74

Band 38 64QAM 15M RB75,0

Band 38 64QAM 15M RB1,0

Band 38 64QAM 15M RB1.74

Band 38 64QAM 15M RB75,0

Unless otherwise stated the results shown in this test report refer only to the sample(s) tested and such sample(s) are retained for 90 days only. 除非另有說明,此報告結果僅對測試之樣品負責,同時此樣品僅保留卯天。本報告未經本公司書面許可,不可部份複製。

#### Band 38 64QAM 15M RB1.74

Band 38 64QAM 15M RB75,0