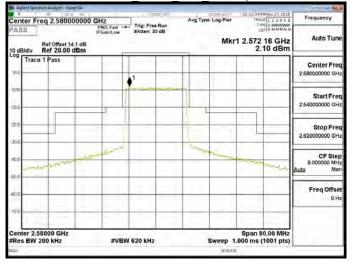

#### Band 38 QPSK 15M RB1.74

Band 38 QPSK 15M RB75,0

Band 38 16QAM 15M RB1,0

Band 38 16QAM 15M RB1.74

Band 38 16QAM 15M RB75,0

Unless otherwise stated the results shown in this test report refer only to the sample(s) tested and such sample(s) are retained for 90 days only. 除非另有說明,此報告結果僅對測試之樣品負責,同時此樣品僅保留卯天。本報告未經本公司書面許可,不可部份複製。