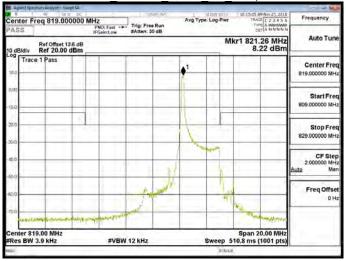

#### Band 38 QPSK 20M RB1.99

# Band 38 QPSK 20M RB100,0

Unless otherwise stated the results shown in this test report refer only to the sample(s) tested and such sample(s) are retained for 90 days only. 除非另有說明,此報告結果僅對測試之樣品負責,同時此樣品僅保留卯天。本報告未經本公司書面許可,不可部份複製。