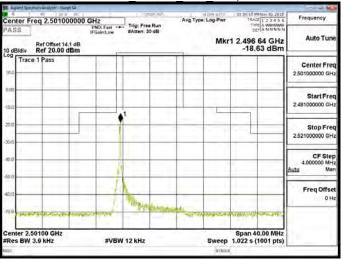

Page 310 of 583

Band 41 QPSK 15M RB1.74

Band 41 QPSK 15M RB75,0

Band 41 QPSK 15M RB1,0

Band 41 QPSK 15M RB1.74

Band 41 QPSK 15M RB75,0

Unless otherwise stated the results shown in this test report refer only to the sample(s) tested and such sample(s) are retained for 90 days only. 除非另有說明,此報告結果僅對測試之樣品負責,同時此樣品僅保留卯天。本報告未經本公司書面許可,不可部份複製。