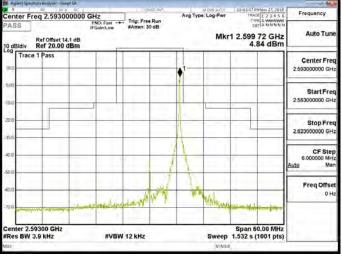

Band 41 QPSK 5M RB1,0

Band 41 QPSK 5M RB25,0

Band 41 QPSK 5M RB1,0

Band 41 QPSK 5M RB1.24

Band 41 QPSK 5M RB25,0

Unless otherwise stated the results shown in this test report refer only to the sample(s) tested and such sample(s) are retained for 90 days only. 除非另有說明,此報告結果僅對測試之樣品負責,同時此樣品僅保留卯天。本報告未經本公司書面許可,不可部份複製。