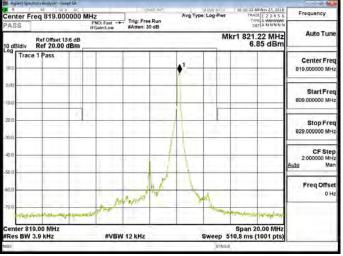

#### Band 38 QPSK 15M RB1.74

Band 38 QPSK 15M RB75,0

Band 38 16QAM 15M RB1,0

Band 38 16QAM 15M RB1.74

Band 38 16QAM 15M RB75,0

Unless otherwise stated the results shown in this test report refer only to the sample(s) tested and such sample(s) are retained for 90 days only. 除非另有說明,此報告結果僅對測試之樣品負責,同時此樣品僅保留卯天。本報告未經本公司書面許可,不可部份複製。