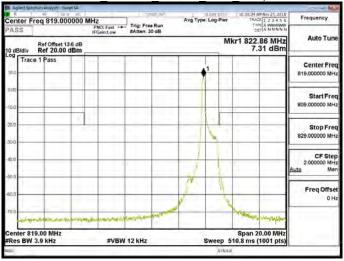

Page 321 of 583

Part 90 Band 26 64QAM 1.4M RB1,0

Part 90 Band 26 64QAM 1.4M RB6,0

Part 90 Band 26 64QAM 1.4M RB1,0

Part 90 Band 26 64QAM 1.4M RB1.5

Part 90 Band 26 64QAM 1.4M RB6,0

Unless otherwise stated the results shown in this test report refer only to the sample(s) tested and such sample(s) are retained for 90 days only. 除非另有說明,此報告結果僅對測試之樣品負責,同時此樣品僅保留卯天。本報告未經本公司書面許可,不可部份複製。