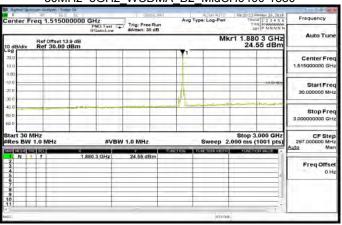

#### **Out of Band Emission**

30MHz~3GHz WCDMA B2 LowCH9262-1852.4

## 3GHz~10GHz\_WCDMA\_B2\_LowCH9262-1852.4

## 30MHz~3GHz WCDMA B2 MidCH9400-1880

#### 3GHz~10GHz WCDMA B2 MidCH9400-1880

### 30MHz~3GHz WCDMA B2 HighCH9538-1907.6

## 3GHz~10GHz WCDMA B2 HighCH9538-1907.6

Unless otherwise stated the results shown in this test report refer only to the sample(s) tested and such sample(s) are retained for 90 days only.

Offices otherwise stated the results strown in this less report refer only to the sample(s) lessed and such sample(s) are retained for 90 days only. 除非另有說明,此報告結果僅對測試之樣品身貴,同時此樣品僅保留的人。 本報告未經本公司書面符可,不可部份複製。
This document is issued by the Company subject to its General Conditions of Service printed overleaf, available on request or accessible at <a href="www.sgs.com/terms">www.sgs.com/terms</a> and conditions.htm and, for electronic format documents, subject to Terms and Conditions for Electronic Documents at <a href="www.sgs.com/terms">www.sgs.com/terms</a> e-document.htm. Attention is drawn to the limitation of liability, indemnification and jurisdiction issues defined therein. Any holder of this document is advised that information contained hereon reflects the Company's findings at the time of its intervention only and within the limits of Client's instructions, if any. The Company's sole responsibility is to its Client and this document does not exonerate parties to a transaction from exercising all their rights and obligations under the transaction documents. This document cannot be reproduced except in full, without prior written approval of the Company. Any unauthorized alteration, forgery or falsification of the content or appearance of this document is unlawful and officed may be appeared to the full full of the law. and offenders may be prosecuted to the fullest extent of the law.