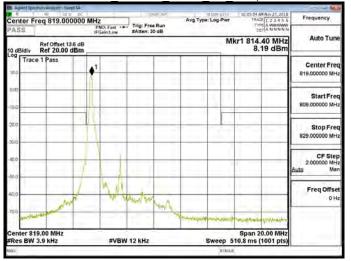

Part 90 Band 26 QPSK 1.4M RB1,0

Part 90 Band 26 QPSK 1.4M RB6,0

### Part 90 Band 26 QPSK 1.4M RB1,0

Part 90 Band 26 QPSK 1.4M RB1.5

Part 90 Band 26 QPSK 1.4M RB6,0

Unless otherwise stated the results shown in this test report refer only to the sample(s) tested and such sample(s) are retained for 90 days only.