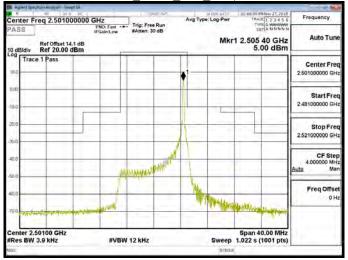

### Band 38 QPSK 20M RB1,0

Band 38 QPSK 20M RB1.99

Band 38 QPSK 20M RB100,0

Unless otherwise stated the results shown in this test report refer only to the sample(s) tested and such sample(s) are retained for 90 days only. 除非另有說明,此報告結果僅對測試之樣品負責,同時此樣品僅保留卯天。本報告未經本公司書面許可,不可部份複製。