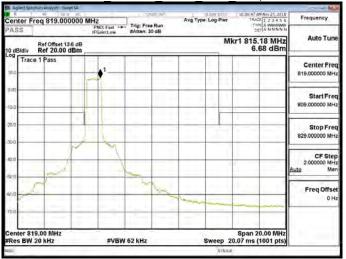

#### Band 38 QPSK 15M RB1.74

Band 38 QPSK 15M RB75,0

Band 38 16QAM 15M RB1,0

Band 38 16QAM 15M RB1.74

Band 38 16QAM 15M RB75,0

Unless otherwise stated the results shown in this test report refer only to the sample(s) tested and such sample(s) are retained for 90 days only. 除非另有說明,此報告結果僅對測試之樣品負責,同時此樣品僅保留卯天。本報告未經本公司書面許可,不可部份複製。