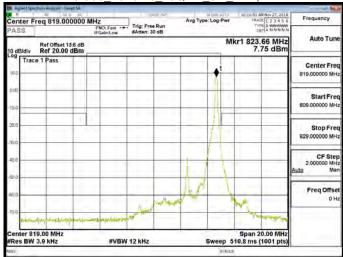

#### Band 38 64QAM 15M RB1.74

Band 38 64QAM 15M RB75,0

Band 38 64QAM 15M RB1,0

Band 38 64QAM 15M RB1.74

Band 38 64QAM 15M RB75,0

Unless otherwise stated the results shown in this test report refer only to the sample(s) tested and such sample(s) are retained for 90 days only. 除非另有說明,此報告結果僅對測試之樣品負責,同時此樣品僅保留卯天。本報告未經本公司書面許可,不可部份複製。