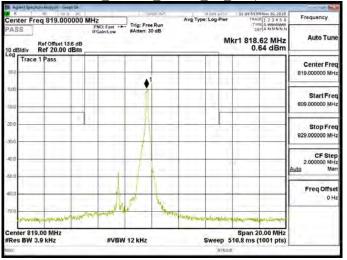

Part 90 Band 26 QPSK 1.4M RB1,0

Part 90 Band 26 QPSK 1.4M RB6,0

### Part 90 Band 26 QPSK 1.4M RB1,0

Part 90 Band 26 QPSK 1.4M RB1.5

Part 90 Band 26 QPSK 1.4M RB6,0

Unless otherwise stated the results shown in this test report refer only to the sample(s) tested and such sample(s) are retained for 90 days only.