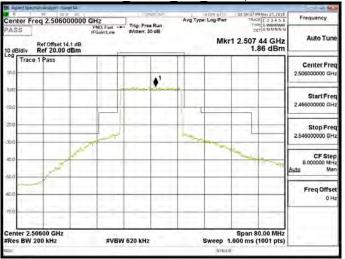

#### Band 38 16QAM 15M RB1.74

Band 38 16QAM 15M RB75,0

Band 38 16QAM 15M RB1,0

Band 38 16QAM 15M RB1.74

Band 38 16QAM 15M RB75,0

Unless otherwise stated the results shown in this test report refer only to the sample(s) tested and such sample(s) are retained for 90 days only. 除非另有說明,此報告結果僅對測試之樣品負責,同時此樣品僅保留卯天。本報告未經本公司書面許可,不可部份複製。