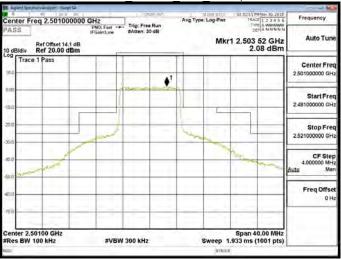

Page 310 of 583

Band 41 QPSK 15M RB1.74

Band 41 QPSK 15M RB75,0

Band 41 QPSK 15M RB1,0

Band 41 QPSK 15M RB1.74

Band 41 QPSK 15M RB75,0

Unless otherwise stated the results shown in this test report refer only to the sample(s) tested and such sample(s) are retained for 90 days only. 除非另有說明,此報告結果僅對測試之樣品負責,同時此樣品僅保留卯天。本報告未經本公司書面許可,不可部份複製。