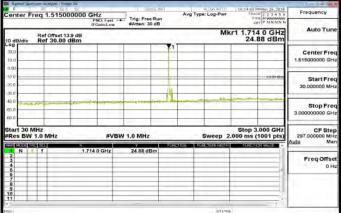

Page 334 of 583

#### **Out of Band Emission**

30MHz~3GHz WCDMA B2 LowCH9262-1852.4

## 3GHz~10GHz\_WCDMA\_B2\_LowCH9262-1852.4