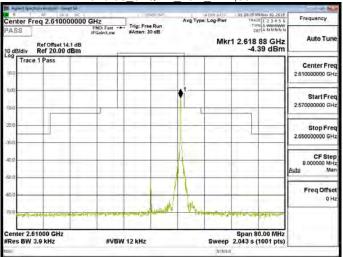

#### Band 38 QPSK 20M RB1.99

# Band 38 QPSK 20M RB100,0

### Band 38 QPSK 20M RB1,0

# Band 38 QPSK 20M RB100,0

Unless otherwise stated the results shown in this test report refer only to the sample(s) tested and such sample(s) are retained for 90 days only. 除非另有說明,此報告結果僅對測試之樣品負責,同時此樣品僅保留卯天。本報告未經本公司書面許可,不可部份複製。