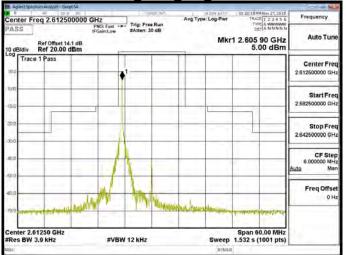

#### Band 38 QPSK 15M RB1.74

Band 38 QPSK 15M RB75,0

Band 38 16QAM 15M RB1,0

Band 38 16QAM 15M RB1.74

Band 38 16QAM 15M RB75,0

Unless otherwise stated the results shown in this test report refer only to the sample(s) tested and such sample(s) are retained for 90 days only. 除非另有說明,此報告結果僅對測試之樣品負責,同時此樣品僅保留卯天。本報告未經本公司書面許可,不可部份複製。