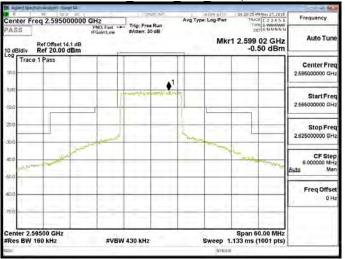

### Band 38 QPSK 20M RB1,0

Band 38 QPSK 20M RB1.99

Band 38 QPSK 20M RB100,0

Unless otherwise stated the results shown in this test report refer only to the sample(s) tested and such sample(s) are retained for 90 days only. 除非另有說明,此報告結果僅對測試之樣品負責,同時此樣品僅保留卯天。本報告未經本公司書面許可,不可部份複製。