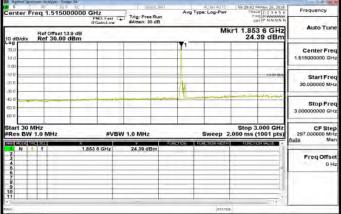

#### **Out of Band Emission**

30MHz~3GHz WCDMA B2 LowCH9262-1852.4

## 3GHz~10GHz\_WCDMA\_B2\_LowCH9262-1852.4

## 30MHz~3GHz WCDMA B2 MidCH9400-1880