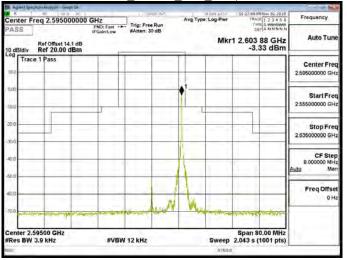

#### Band 38 64QAM 15M RB1.74

Band 38 64QAM 15M RB75,0

Band 38 64QAM 15M RB1,0

Band 38 64QAM 15M RB1.74

Band 38 64QAM 15M RB75,0

Unless otherwise stated the results shown in this test report refer only to the sample(s) tested and such sample(s) are retained for 90 days only. 除非另有說明,此報告結果僅對測試之樣品負責,同時此樣品僅保留卯天。本報告未經本公司書面許可,不可部份複製。