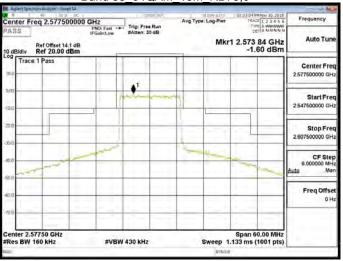

#### Band 38 64QAM 15M RB1.74

Band 38 64QAM 15M RB75,0

Band 38 64QAM 15M RB1,0

Band 38 64QAM 15M RB1.74

Band 38 64QAM 15M RB75,0

Unless otherwise stated the results shown in this test report refer only to the sample(s) tested and such sample(s) are retained for 90 days only. 除非另有說明,此報告結果僅對測試之樣品負責,同時此樣品僅保留卯天。本報告未經本公司書面許可,不可部份複製。

#### Band 38 64QAM 15M RB1.74

Band 38 64QAM 15M RB75,0