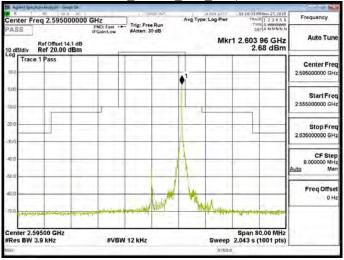

#### Band 38 64QAM 15M RB1.74

Band 38 64QAM 15M RB75,0

Band 38 64QAM 15M RB1,0

Band 38 64QAM 15M RB1.74

Band 38 64QAM 15M RB75,0

Unless otherwise stated the results shown in this test report refer only to the sample(s) tested and such sample(s) are retained for 90 days only. 除非另有說明,此報告結果僅對測試之樣品負責,同時此樣品僅保留卯天。本報告未經本公司書面許可,不可部份複製。