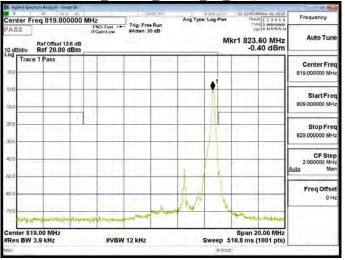

Part 90 Band 26 QPSK 1.4M RB1,0

Part 90 Band 26 QPSK 1.4M RB6,0

### Part 90 Band 26 QPSK 1.4M RB1,0

Part 90 Band 26 QPSK 1.4M RB1.5

Part 90 Band 26 QPSK 1.4M RB6,0

Unless otherwise stated the results shown in this test report refer only to the sample(s) tested and such sample(s) are retained for 90 days only.