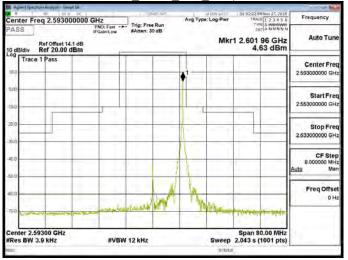

#### Band 38 16QAM 15M RB1.74

Band 38 16QAM 15M RB75,0

Band 38 16QAM 15M RB1,0

Band 38 16QAM 15M RB1.74

Band 38 16QAM 15M RB75,0

Unless otherwise stated the results shown in this test report refer only to the sample(s) tested and such sample(s) are retained for 90 days only. 除非另有說明,此報告結果僅對測試之樣品負責,同時此樣品僅保留卯天。本報告未經本公司書面許可,不可部份複製。