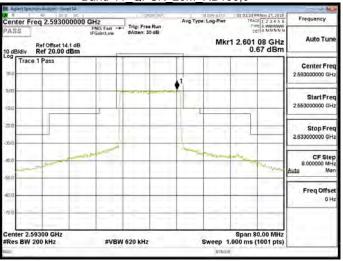

#### Band 38 64QAM 15M RB1.74

Band 38 64QAM 15M RB75,0

Band 38 64QAM 15M RB1,0

Band 38 64QAM 15M RB1.74

Band 38 64QAM 15M RB75,0

Unless otherwise stated the results shown in this test report refer only to the sample(s) tested and such sample(s) are retained for 90 days only. 除非另有說明,此報告結果僅對測試之樣品負責,同時此樣品僅保留卯天。本報告未經本公司書面許可,不可部份複製。