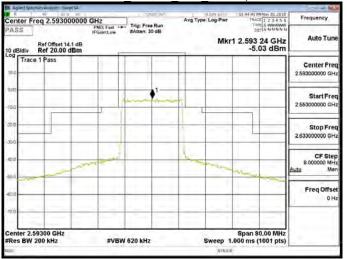

#### Band 38 16QAM 15M RB1.74

Band 38 16QAM 15M RB75,0

Band 38 16QAM 15M RB1,0

Band 38 16QAM 15M RB1.74

Band 38 16QAM 15M RB75,0

Unless otherwise stated the results shown in this test report refer only to the sample(s) tested and such sample(s) are retained for 90 days only. 除非另有說明,此報告結果僅對測試之樣品負責,同時此樣品僅保留卯天。本報告未經本公司書面許可,不可部份複製。