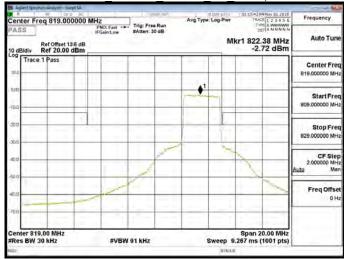

Part 90 Band 26 QPSK 1.4M RB1,0

Part 90 Band 26 QPSK 1.4M RB6,0

### Part 90 Band 26 QPSK 1.4M RB1,0

Part 90 Band 26 QPSK 1.4M RB1.5

Part 90 Band 26 QPSK 1.4M RB6,0

Unless otherwise stated the results shown in this test report refer only to the sample(s) tested and such sample(s) are retained for 90 days only.