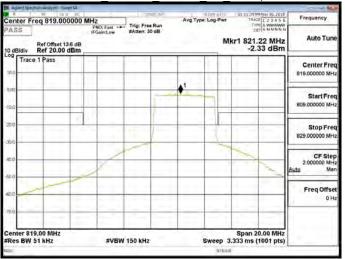

Part 90 Band 26 QPSK 1.4M RB1,0

Part 90 Band 26 QPSK 1.4M RB6,0

### Part 90 Band 26 QPSK 1.4M RB1,0

Part 90 Band 26 QPSK 1.4M RB1.5

Part 90 Band 26 QPSK 1.4M RB6,0

Unless otherwise stated the results shown in this test report refer only to the sample(s) tested and such sample(s) are retained for 90 days only.