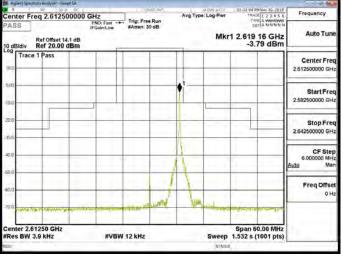

#### Band 38 16QAM 15M RB1.74

Band 38 16QAM 15M RB75,0

Band 38 16QAM 15M RB1,0

Band 38 16QAM 15M RB1.74

Band 38 16QAM 15M RB75,0

Unless otherwise stated the results shown in this test report refer only to the sample(s) tested and such sample(s) are retained for 90 days only. 除非另有說明,此報告結果僅對測試之樣品負責,同時此樣品僅保留卯天。本報告未經本公司書面許可,不可部份複製。