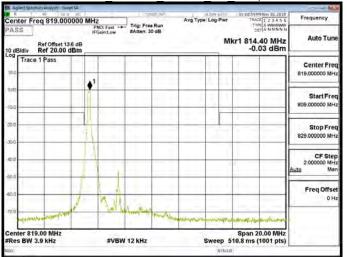

Part 90 Band 26 QPSK 1.4M RB1,0

Part 90 Band 26 QPSK 1.4M RB6,0

### Part 90 Band 26 QPSK 1.4M RB1,0

Part 90 Band 26 QPSK 1.4M RB1.5

Part 90 Band 26 QPSK 1.4M RB6,0

Unless otherwise stated the results shown in this test report refer only to the sample(s) tested and such sample(s) are retained for 90 days only.