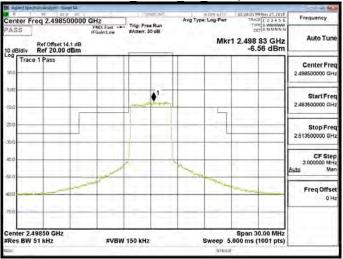

Band 41 QPSK 5M RB1,0

Band 41 QPSK 5M RB25,0

Band 41 QPSK 5M RB1,0

Band 41 QPSK 5M RB1.24

Band 41 QPSK 5M RB25,0

Unless otherwise stated the results shown in this test report refer only to the sample(s) tested and such sample(s) are retained for 90 days only. 除非另有說明,此報告結果僅對測試之樣品負責,同時此樣品僅保留卯天。本報告未經本公司書面許可,不可部份複製。