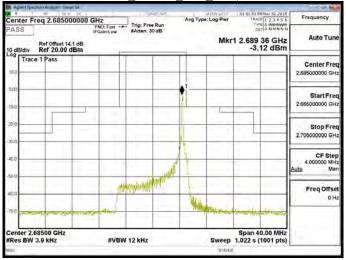

Band 41 QPSK 5M RB1,0

Band 41 QPSK 5M RB25,0

Band 41 QPSK 5M RB1,0

Band 41 QPSK 5M RB1.24

Band 41 QPSK 5M RB25,0

Unless otherwise stated the results shown in this test report refer only to the sample(s) tested and such sample(s) are retained for 90 days only. 除非另有說明,此報告結果僅對測試之樣品負責,同時此樣品僅保留卯天。本報告未經本公司書面許可,不可部份複製。