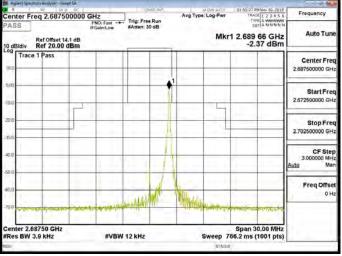

#### Band 38 QPSK 15M RB1.74

Band 38 QPSK 15M RB75,0

Band 38 16QAM 15M RB1,0

Band 38 16QAM 15M RB1.74

Band 38 16QAM 15M RB75,0

Unless otherwise stated the results shown in this test report refer only to the sample(s) tested and such sample(s) are retained for 90 days only. 除非另有說明,此報告結果僅對測試之樣品負責,同時此樣品僅保留卯天。本報告未經本公司書面許可,不可部份複製。