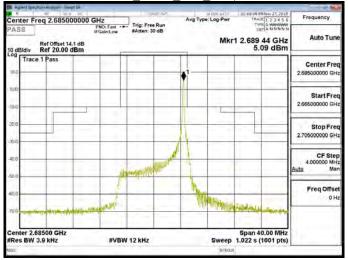

#### Band 38 64QAM 15M RB1.74

Band 38 64QAM 15M RB75,0

Band 38 64QAM 15M RB1,0

Band 38 64QAM 15M RB1.74

Band 38 64QAM 15M RB75,0

Unless otherwise stated the results shown in this test report refer only to the sample(s) tested and such sample(s) are retained for 90 days only. 除非另有說明,此報告結果僅對測試之樣品負責,同時此樣品僅保留卯天。本報告未經本公司書面許可,不可部份複製。