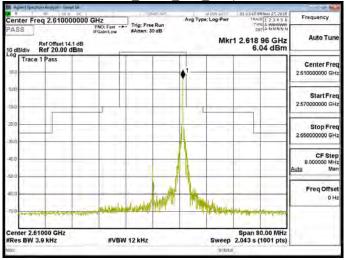

#### Band 38 64QAM 15M RB1.74

Band 38 64QAM 15M RB75,0

Band 38 64QAM 15M RB1,0

Band 38 64QAM 15M RB1.74

Band 38 64QAM 15M RB75,0

Unless otherwise stated the results shown in this test report refer only to the sample(s) tested and such sample(s) are retained for 90 days only. 除非另有說明,此報告結果僅對測試之樣品負責,同時此樣品僅保留卯天。本報告未經本公司書面許可,不可部份複製。