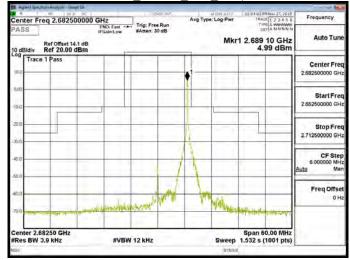

Page 310 of 583

Band 41 QPSK 15M RB1.74

Band 41 QPSK 15M RB75,0

Band 41 QPSK 15M RB1,0

Band 41 QPSK 15M RB1.74

Band 41 QPSK 15M RB75,0

Unless otherwise stated the results shown in this test report refer only to the sample(s) tested and such sample(s) are retained for 90 days only. 除非另有說明,此報告結果僅對測試之樣品負責,同時此樣品僅保留卯天。本報告未經本公司書面許可,不可部份複製。