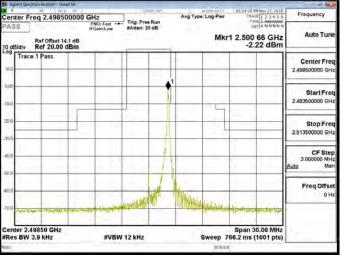

Band 41 QPSK 5M RB1,0

Band 41 QPSK 5M RB25,0

Band 41 QPSK 5M RB1,0

Band 41 QPSK 5M RB1.24

Band 41 QPSK 5M RB25,0

Unless otherwise stated the results shown in this test report refer only to the sample(s) tested and such sample(s) are retained for 90 days only. 除非另有說明,此報告結果僅對測試之樣品負責,同時此樣品僅保留卯天。本報告未經本公司書面許可,不可部份複製。