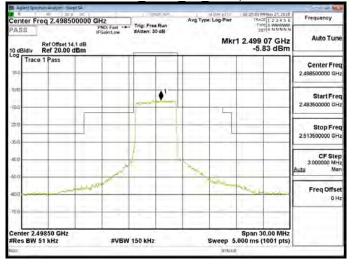

Band 41 QPSK 5M RB1,0

Band 41 QPSK 5M RB25,0

Band 41 QPSK 5M RB1,0

Band 41 QPSK 5M RB1.24

Band 41 QPSK 5M RB25,0

Unless otherwise stated the results shown in this test report refer only to the sample(s) tested and such sample(s) are retained for 90 days only. 除非另有說明,此報告結果僅對測試之樣品負責,同時此樣品僅保留卯天。本報告未經本公司書面許可,不可部份複製。