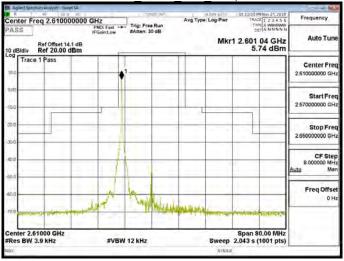

#### Band 38 16QAM 15M RB1.74

Band 38 16QAM 15M RB75,0

Band 38 16QAM 15M RB1,0

Band 38 16QAM 15M RB1.74

Band 38 16QAM 15M RB75,0

Unless otherwise stated the results shown in this test report refer only to the sample(s) tested and such sample(s) are retained for 90 days only. 除非另有說明,此報告結果僅對測試之樣品負責,同時此樣品僅保留卯天。本報告未經本公司書面許可,不可部份複製。