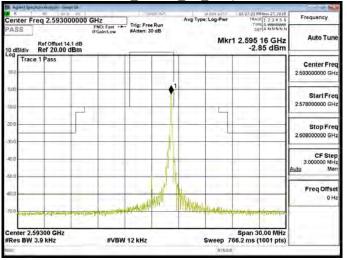

#### Band 41 64QAM 5M RB1.24

Band 41 64QAM 5M RB25,0

Band 41 64QAM 5M RB1,0

Band 41 64QAM 5M RB1.24

Band 41 64QAM 5M RB25,0

Unless otherwise stated the results shown in this test report refer only to the sample(s) tested and such sample(s) are retained for 90 days only. 除非另有說明,此報告結果僅對測試之樣品負責,同時此樣品僅保留卯天。本報告未經本公司書面許可,不可部份複製。