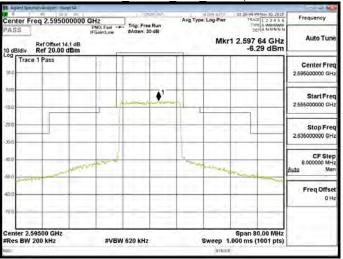

#### Band 38 64QAM 15M RB1.74

Band 38 64QAM 15M RB75,0

Band 38 64QAM 15M RB1,0

Band 38 64QAM 15M RB1.74

Band 38 64QAM 15M RB75,0

Unless otherwise stated the results shown in this test report refer only to the sample(s) tested and such sample(s) are retained for 90 days only. 除非另有說明,此報告結果僅對測試之樣品負責,同時此樣品僅保留卯天。本報告未經本公司書面許可,不可部份複製。

#### Band 38 64QAM 15M RB1.74

Band 38 64QAM 15M RB75,0