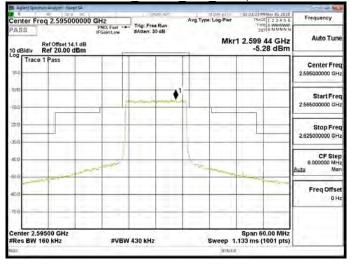

### Band 38 QPSK 20M RB1,0

Band 38 QPSK 20M RB1.99

Band 38 QPSK 20M RB100,0

Unless otherwise stated the results shown in this test report refer only to the sample(s) tested and such sample(s) are retained for 90 days only. 除非另有說明,此報告結果僅對測試之樣品負責,同時此樣品僅保留卯天。本報告未經本公司書面許可,不可部份複製。

#### Band 38 QPSK 20M RB1.99

# Band 38 QPSK 20M RB100,0

### Band 38 QPSK 20M RB1,0