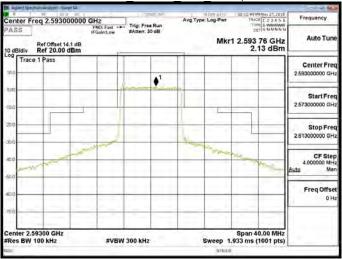

#### Band 38 64QAM 15M RB1.74

Band 38 64QAM 15M RB75,0

Band 38 64QAM 15M RB1,0

Band 38 64QAM 15M RB1.74

Band 38 64QAM 15M RB75,0

Unless otherwise stated the results shown in this test report refer only to the sample(s) tested and such sample(s) are retained for 90 days only. 除非另有說明,此報告結果僅對測試之樣品負責,同時此樣品僅保留卯天。本報告未經本公司書面許可,不可部份複製。