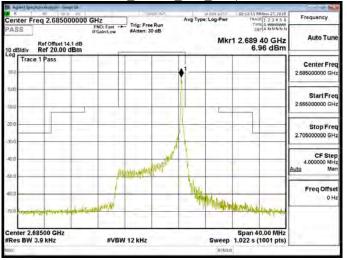

#### Band 41 64QAM 5M RB1.24

Band 41 64QAM 5M RB25,0

Band 41 64QAM 5M RB1,0

Band 41 64QAM 5M RB1.24

Band 41 64QAM 5M RB25,0

Unless otherwise stated the results shown in this test report refer only to the sample(s) tested and such sample(s) are retained for 90 days only. 除非另有說明,此報告結果僅對測試之樣品負責,同時此樣品僅保留卯天。本報告未經本公司書面許可,不可部份複製。

#### Band 41 64QAM 5M RB1.24

Band 41 64QAM 5M RB25,0

Band 41 QPSK 10M RB1,0

Band 41 QPSK 10M RB1.49

Band 41 QPSK 10M RB50,0

Unless otherwise stated the results shown in this test report refer only to the sample(s) tested and such sample(s) are retained for 90 days only. 除非另有說明,此報告結果僅對測試之樣品負責,同時此樣品僅保留卯天。本報告未經本公司書面許可,不可部份複製。