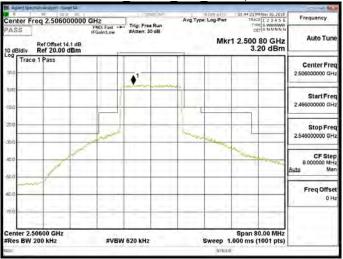

Report No.: E2/2018/B0047 Page 311 of 583

#### Band 41 QPSK 15M RB1.74

Band 41 QPSK 15M RB75,0

Band 41 16QAM 15M RB1,0

Band 41 16QAM 15M RB1.74

Band 41 16QAM 15M RB75,0

Unless otherwise stated the results shown in this test report refer only to the sample(s) tested and such sample(s) are retained for 90 days only. 除非另有說明,此報告結果僅對測試之樣品負責,同時此樣品僅保留卯天。本報告未經本公司書面許可,不可部份複製。