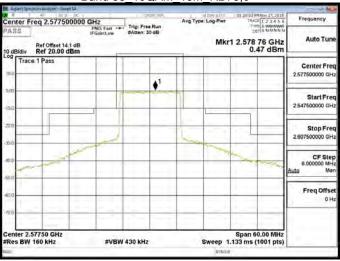

#### Band 38 QPSK 15M RB1.74

Band 38 QPSK 15M RB75,0

Band 38 16QAM 15M RB1,0

Band 38 16QAM 15M RB1.74

Band 38 16QAM 15M RB75,0

Unless otherwise stated the results shown in this test report refer only to the sample(s) tested and such sample(s) are retained for 90 days only. 除非另有說明,此報告結果僅對測試之樣品負責,同時此樣品僅保留卯天。本報告未經本公司書面許可,不可部份複製。