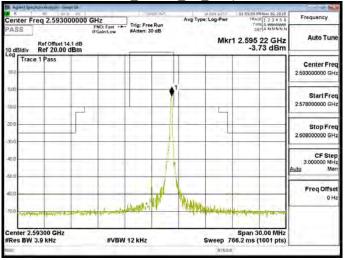

#### Band 38 64QAM 15M RB1.74

Band 38 64QAM 15M RB75,0

Band 38 64QAM 15M RB1,0

Band 38 64QAM 15M RB1.74

Band 38 64QAM 15M RB75,0

Unless otherwise stated the results shown in this test report refer only to the sample(s) tested and such sample(s) are retained for 90 days only. 除非另有說明,此報告結果僅對測試之樣品負責,同時此樣品僅保留卯天。本報告未經本公司書面許可,不可部份複製。

#### Band 38 64QAM 15M RB1.74

Band 38 64QAM 15M RB75,0