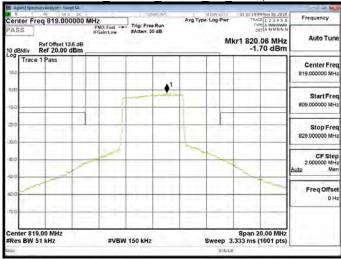

### Band 38 QPSK 20M RB1,0

Band 38 QPSK 20M RB1.99

Band 38 QPSK 20M RB100,0

Unless otherwise stated the results shown in this test report refer only to the sample(s) tested and such sample(s) are retained for 90 days only. 除非另有說明,此報告結果僅對測試之樣品負責,同時此樣品僅保留卯天。本報告未經本公司書面許可,不可部份複製。