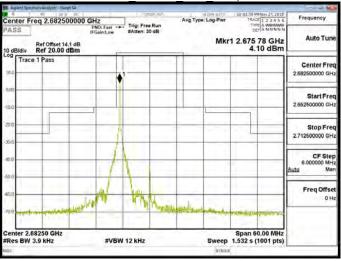

Page 310 of 583

Band 41 QPSK 15M RB1.74

Band 41 QPSK 15M RB75,0

Band 41 QPSK 15M RB1,0

Band 41 QPSK 15M RB1.74

Band 41 QPSK 15M RB75,0

Unless otherwise stated the results shown in this test report refer only to the sample(s) tested and such sample(s) are retained for 90 days only. 除非另有說明,此報告結果僅對測試之樣品負責,同時此樣品僅保留卯天。本報告未經本公司書面許可,不可部份複製。