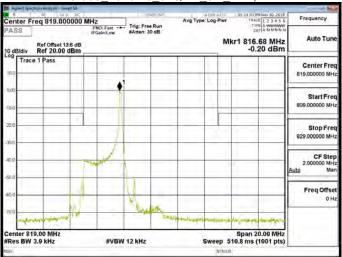

#### Band 38 64QAM 15M RB1.74

Band 38 64QAM 15M RB75,0

Band 38 64QAM 15M RB1,0

Band 38 64QAM 15M RB1.74

Band 38 64QAM 15M RB75,0

Unless otherwise stated the results shown in this test report refer only to the sample(s) tested and such sample(s) are retained for 90 days only. 除非另有說明,此報告結果僅對測試之樣品負責,同時此樣品僅保留卯天。本報告未經本公司書面許可,不可部份複製。

#### Band 38 64QAM 15M RB1.74

Band 38 64QAM 15M RB75,0