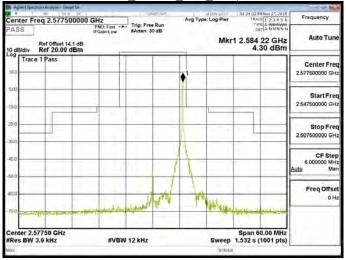

#### Band 38 QPSK 15M RB1.74

Band 38 QPSK 15M RB75,0

Band 38 16QAM 15M RB1,0

Band 38 16QAM 15M RB1.74

Band 38 16QAM 15M RB75,0

Unless otherwise stated the results shown in this test report refer only to the sample(s) tested and such sample(s) are retained for 90 days only. 除非另有說明,此報告結果僅對測試之樣品負責,同時此樣品僅保留卯天。本報告未經本公司書面許可,不可部份複製。