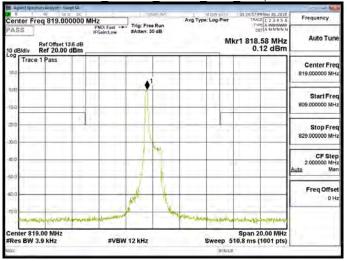

#### Part 90 Band 26 16QAM 1.4M RB1.5

Part 90 Band 26 16QAM 1.4M RB6,0

Part 90 Band 26 16QAM 1.4M RB1,0

Part 90 Band 26 16QAM 1.4M RB1.5

Part 90 Band 26 16QAM 1.4M RB6,0

Unless otherwise stated the results shown in this test report refer only to the sample(s) tested and such sample(s) are retained for 90 days only.