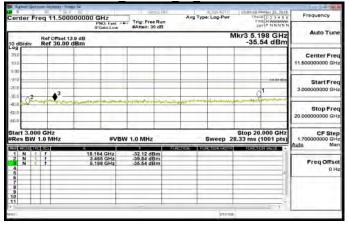

Page 334 of 583

#### **Out of Band Emission**

30MHz~3GHz WCDMA B2 LowCH9262-1852.4

## 3GHz~10GHz\_WCDMA\_B2\_LowCH9262-1852.4