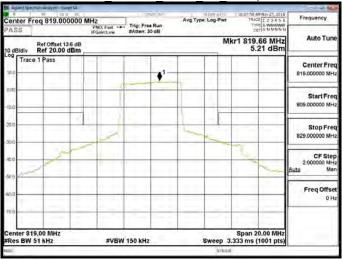

Part 90 Band 26 QPSK 1.4M RB1,0

Part 90 Band 26 QPSK 1.4M RB6,0

### Part 90 Band 26 QPSK 1.4M RB1,0

Part 90 Band 26 QPSK 1.4M RB1.5

Part 90 Band 26 QPSK 1.4M RB6,0

Unless otherwise stated the results shown in this test report refer only to the sample(s) tested and such sample(s) are retained for 90 days only.