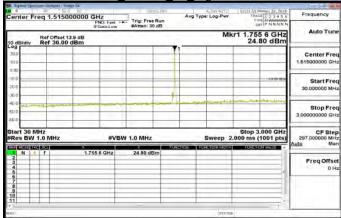

#### Band 38 16QAM 15M RB1.74

Band 38 16QAM 15M RB75,0

Band 38 16QAM 15M RB1,0

Band 38 16QAM 15M RB1.74

Band 38 16QAM 15M RB75,0

Unless otherwise stated the results shown in this test report refer only to the sample(s) tested and such sample(s) are retained for 90 days only. 除非另有說明,此報告結果僅對測試之樣品負責,同時此樣品僅保留卯天。本報告未經本公司書面許可,不可部份複製。