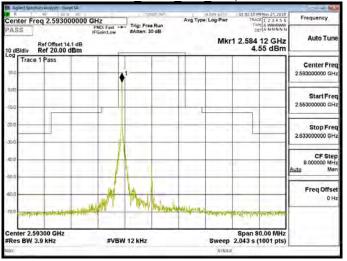

#### Band 38 QPSK 15M RB1.74

Band 38 QPSK 15M RB75,0

Band 38 16QAM 15M RB1,0

Band 38 16QAM 15M RB1.74

Band 38 16QAM 15M RB75,0

Unless otherwise stated the results shown in this test report refer only to the sample(s) tested and such sample(s) are retained for 90 days only. 除非另有說明,此報告結果僅對測試之樣品負責,同時此樣品僅保留卯天。本報告未經本公司書面許可,不可部份複製。