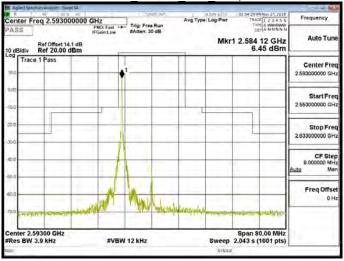

#### Band 38 QPSK 15M RB1.74

Band 38 QPSK 15M RB75,0

Band 38 16QAM 15M RB1,0

Band 38 16QAM 15M RB1.74

Band 38 16QAM 15M RB75,0

Unless otherwise stated the results shown in this test report refer only to the sample(s) tested and such sample(s) are retained for 90 days only. 除非另有說明,此報告結果僅對測試之樣品負責,同時此樣品僅保留卯天。本報告未經本公司書面許可,不可部份複製。