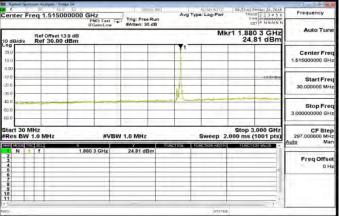

## 30MHz~3GHz WCDMA B2 MidCH9400-1880

#### 3GHz~10GHz WCDMA B2 MidCH9400-1880

### 30MHz~3GHz WCDMA B2 HighCH9538-1907.6