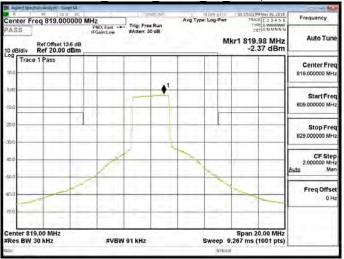

## Part 90 Band 26 64QAM 5M RB1,0

#### Part 90 Band 26 64QAM 5M RB1.24

# Part 90 Band 26 64QAM 5M RB25,0

Unless otherwise stated the results shown in this test report refer only to the sample(s) tested and such sample(s) are retained for 90 days only. 除非另有說明,此報告結果僅對測試之樣品負責,同時此樣品僅保留卯天。本報告未經本公司書面許可,不可部份複製。