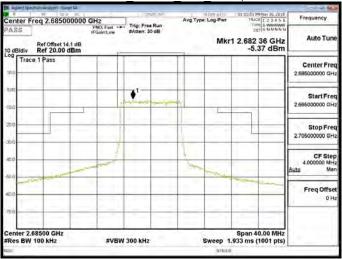

Band 41 QPSK 5M RB1,0

Band 41 QPSK 5M RB25,0

Band 41 QPSK 5M RB1,0

Band 41 QPSK 5M RB1.24

Band 41 QPSK 5M RB25,0

Unless otherwise stated the results shown in this test report refer only to the sample(s) tested and such sample(s) are retained for 90 days only. 除非另有說明,此報告結果僅對測試之樣品負責,同時此樣品僅保留卯天。本報告未經本公司書面許可,不可部份複製。