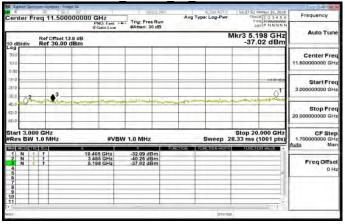

#### **Out of Band Emission**

30MHz~3GHz WCDMA B2 LowCH9262-1852.4

## 3GHz~10GHz\_WCDMA\_B2\_LowCH9262-1852.4