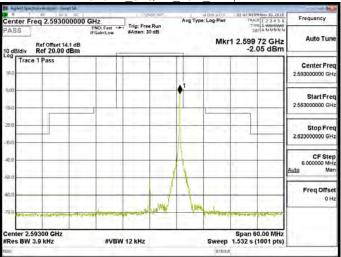

Page 310 of 583

Band 41 QPSK 15M RB1.74

Band 41 QPSK 15M RB75,0

Band 41 QPSK 15M RB1,0

Band 41 QPSK 15M RB1.74

Band 41 QPSK 15M RB75,0

Unless otherwise stated the results shown in this test report refer only to the sample(s) tested and such sample(s) are retained for 90 days only. 除非另有說明,此報告結果僅對測試之樣品負責,同時此樣品僅保留卯天。本報告未經本公司書面許可,不可部份複製。