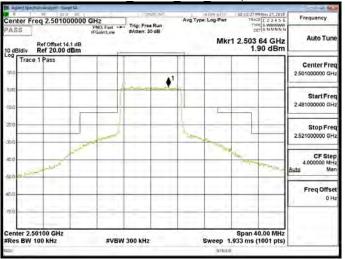

#### Band 38 QPSK 15M RB1.74

Band 38 QPSK 15M RB75,0

Band 38 16QAM 15M RB1,0

Band 38 16QAM 15M RB1.74

Band 38 16QAM 15M RB75,0

Unless otherwise stated the results shown in this test report refer only to the sample(s) tested and such sample(s) are retained for 90 days only. 除非另有說明,此報告結果僅對測試之樣品負責,同時此樣品僅保留卯天。本報告未經本公司書面許可,不可部份複製。