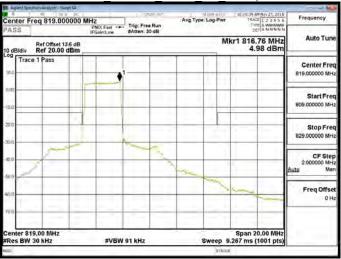

Part 90 Band 26 QPSK 1.4M RB1,0

Part 90 Band 26 QPSK 1.4M RB6,0

### Part 90 Band 26 QPSK 1.4M RB1,0

Part 90 Band 26 QPSK 1.4M RB1.5

Part 90 Band 26 QPSK 1.4M RB6,0

Unless otherwise stated the results shown in this test report refer only to the sample(s) tested and such sample(s) are retained for 90 days only.