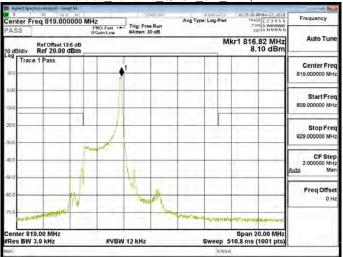

Part 90 Band 26 QPSK 1.4M RB1,0

Part 90 Band 26 QPSK 1.4M RB6,0

### Part 90 Band 26 QPSK 1.4M RB1,0

Part 90 Band 26 QPSK 1.4M RB1.5

Part 90 Band 26 QPSK 1.4M RB6,0

Unless otherwise stated the results shown in this test report refer only to the sample(s) tested and such sample(s) are retained for 90 days only.