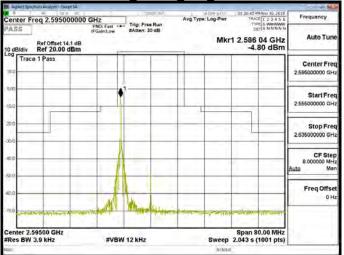

#### Band 38 64QAM 15M RB1.74

Band 38 64QAM 15M RB75,0

Band 38 64QAM 15M RB1,0

Band 38 64QAM 15M RB1.74

Band 38 64QAM 15M RB75,0

Unless otherwise stated the results shown in this test report refer only to the sample(s) tested and such sample(s) are retained for 90 days only. 除非另有說明,此報告結果僅對測試之樣品負責,同時此樣品僅保留卯天。本報告未經本公司書面許可,不可部份複製。