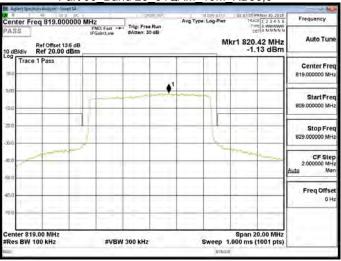

#### Band 38 QPSK 15M RB1.74

Band 38 QPSK 15M RB75,0

Band 38 16QAM 15M RB1,0

Band 38 16QAM 15M RB1.74

Band 38 16QAM 15M RB75,0

Unless otherwise stated the results shown in this test report refer only to the sample(s) tested and such sample(s) are retained for 90 days only. 除非另有說明,此報告結果僅對測試之樣品負責,同時此樣品僅保留卯天。本報告未經本公司書面許可,不可部份複製。