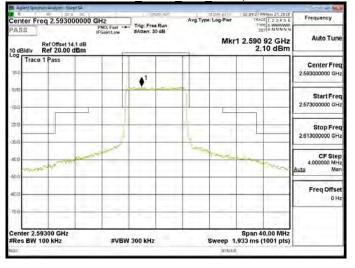

#### Band 38 QPSK 15M RB1.74

Band 38 QPSK 15M RB75,0

Band 38 16QAM 15M RB1,0

Band 38 16QAM 15M RB1.74

Band 38 16QAM 15M RB75,0

Unless otherwise stated the results shown in this test report refer only to the sample(s) tested and such sample(s) are retained for 90 days only. 除非另有說明,此報告結果僅對測試之樣品負責,同時此樣品僅保留卯天。本報告未經本公司書面許可,不可部份複製。