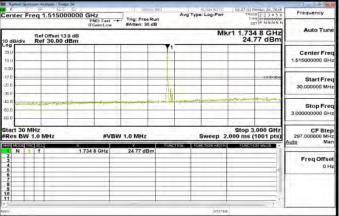

#### Band 38 QPSK 15M RB1.74

Band 38 QPSK 15M RB75,0

Band 38 16QAM 15M RB1,0

Band 38 16QAM 15M RB1.74

Band 38 16QAM 15M RB75,0

Unless otherwise stated the results shown in this test report refer only to the sample(s) tested and such sample(s) are retained for 90 days only. 除非另有說明,此報告結果僅對測試之樣品負責,同時此樣品僅保留卯天。本報告未經本公司書面許可,不可部份複製。