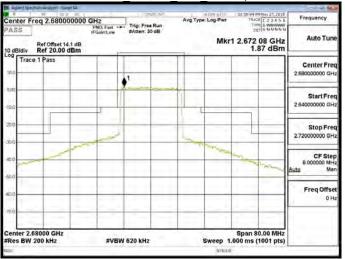

Page 310 of 583

Band 41 QPSK 15M RB1.74

Band 41 QPSK 15M RB75,0

Band 41 QPSK 15M RB1,0

Band 41 QPSK 15M RB1.74

Band 41 QPSK 15M RB75,0

Unless otherwise stated the results shown in this test report refer only to the sample(s) tested and such sample(s) are retained for 90 days only. 除非另有說明,此報告結果僅對測試之樣品負責,同時此樣品僅保留卯天。本報告未經本公司書面許可,不可部份複製。