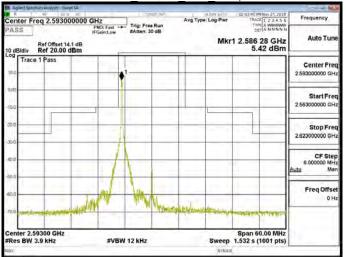

Band 41 QPSK 5M RB1,0

Band 41 QPSK 5M RB25,0

Band 41 QPSK 5M RB1,0

Band 41 QPSK 5M RB1.24

Band 41 QPSK 5M RB25,0

Unless otherwise stated the results shown in this test report refer only to the sample(s) tested and such sample(s) are retained for 90 days only. 除非另有說明,此報告結果僅對測試之樣品負責,同時此樣品僅保留卯天。本報告未經本公司書面許可,不可部份複製。