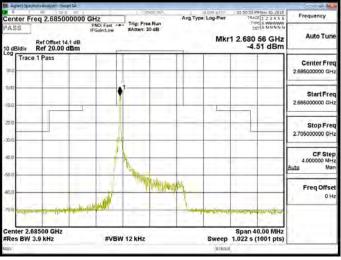

Band 41 QPSK 5M RB1,0

Band 41 QPSK 5M RB25,0

Band 41 QPSK 5M RB1,0

Band 41 QPSK 5M RB1.24

Band 41 QPSK 5M RB25,0

Unless otherwise stated the results shown in this test report refer only to the sample(s) tested and such sample(s) are retained for 90 days only. 除非另有說明,此報告結果僅對測試之樣品負責,同時此樣品僅保留卯天。本報告未經本公司書面許可,不可部份複製。