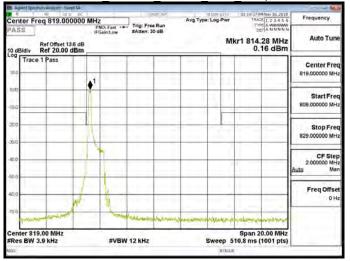

### Part 90 Band 26 QPSK 3M RB1,0

Part 90 Band 26 QPSK 3M RB1.14

Part 90 Band 26 QPSK 3M RB15,0

Unless otherwise stated the results shown in this test report refer only to the sample(s) tested and such sample(s) are retained for 90 days only. 除非另有說明,此報告結果僅對測試之樣品負責,同時此樣品僅保留卯天。本報告未經本公司書面許可,不可部份複製。

Report No.: E2/2018/B0047 Page 324 of 583