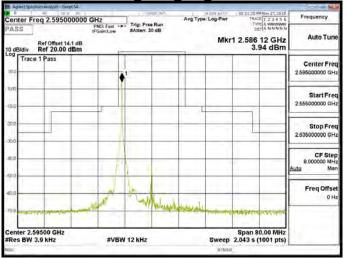

#### Band 38 QPSK 15M RB1.74

Band 38 QPSK 15M RB75,0

Band 38 16QAM 15M RB1,0

Band 38 16QAM 15M RB1.74

Band 38 16QAM 15M RB75,0

Unless otherwise stated the results shown in this test report refer only to the sample(s) tested and such sample(s) are retained for 90 days only. 除非另有說明,此報告結果僅對測試之樣品負責,同時此樣品僅保留卯天。本報告未經本公司書面許可,不可部份複製。