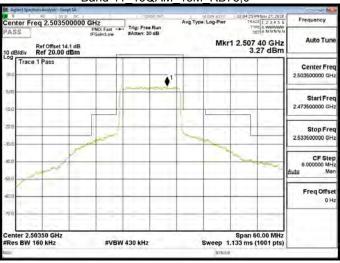

### Band 38 QPSK 20M RB1,0

#### Band 38 QPSK 20M RB1.99

# Band 38 QPSK 20M RB100,0

Unless otherwise stated the results shown in this test report refer only to the sample(s) tested and such sample(s) are retained for 90 days only. 除非另有說明,此報告結果僅對測試之樣品負責,同時此樣品僅保留卯天。本報告未經本公司書面許可,不可部份複製。