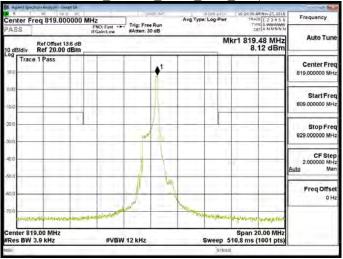

#### Band 38 64QAM 15M RB1.74

Band 38 64QAM 15M RB75,0

Band 38 64QAM 15M RB1,0

Band 38 64QAM 15M RB1.74

Band 38 64QAM 15M RB75,0

Unless otherwise stated the results shown in this test report refer only to the sample(s) tested and such sample(s) are retained for 90 days only. 除非另有說明,此報告結果僅對測試之樣品負責,同時此樣品僅保留卯天。本報告未經本公司書面許可,不可部份複製。