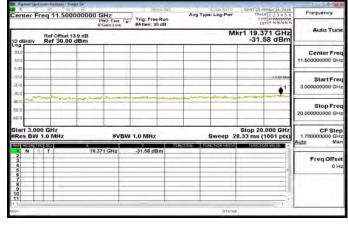

### 30MHz~3GHz WCDMA B2 HighCH9538-1907.6

## 3GHz~10GHz WCDMA B2 HighCH9538-1907.6

Unless otherwise stated the results shown in this test report refer only to the sample(s) tested and such sample(s) are retained for 90 days only.

Offices otherwise stated the results strown in this less report refer only to the sample(s) lessed and such sample(s) are retained for 90 days only. 除非另有說明,此報告結果僅對測試之樣品身貴,同時此樣品僅保留的人。 本報告未經本公司書面符可,不可部份複製。
This document is issued by the Company subject to its General Conditions of Service printed overleaf, available on request or accessible at <a href="www.sgs.com/terms">www.sgs.com/terms</a> and conditions.htm and, for electronic format documents, subject to Terms and Conditions for Electronic Documents at <a href="www.sgs.com/terms">www.sgs.com/terms</a> e-document.htm. Attention is drawn to the limitation of liability, indemnification and jurisdiction issues defined therein. Any holder of this document is advised that information contained hereon reflects the Company's findings at the time of its intervention only and within the limits of Client's instructions, if any. The Company's sole responsibility is to its Client and this document does not exonerate parties to a transaction from exercising all their rights and obligations under the transaction documents. This document cannot be reproduced except in full, without prior written approval of the Company. Any unauthorized alteration, forgery or falsification of the content or appearance of this document is unlawful and officed may be appeared to the full full of the law. and offenders may be prosecuted to the fullest extent of the law.