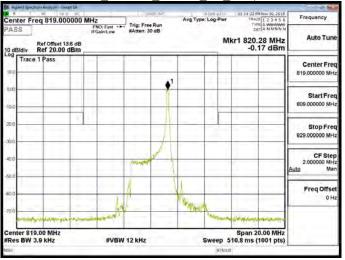

## Part 90 Band 26 QPSK 10M RB1,0

#### Part 90 Band 26 QPSK 10M RB1.49

### Part 90 Band 26 QPSK 10M RB50,0

Unless otherwise stated the results shown in this test report refer only to the sample(s) tested and such sample(s) are retained for 90 days only. 除非另有說明,此報告結果僅對測試之樣品負責,同時此樣品僅保留卯天。本報告未經本公司書面許可,不可部份複製。