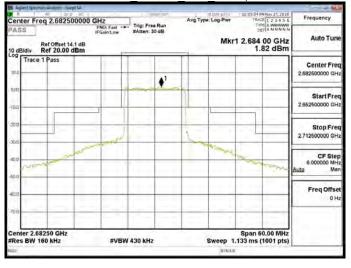

Page 310 of 583

Band 41 QPSK 15M RB1.74

Band 41 QPSK 15M RB75,0

Band 41 QPSK 15M RB1,0

Band 41 QPSK 15M RB1.74

Band 41 QPSK 15M RB75,0

Unless otherwise stated the results shown in this test report refer only to the sample(s) tested and such sample(s) are retained for 90 days only. 除非另有說明,此報告結果僅對測試之樣品負責,同時此樣品僅保留卯天。本報告未經本公司書面許可,不可部份複製。