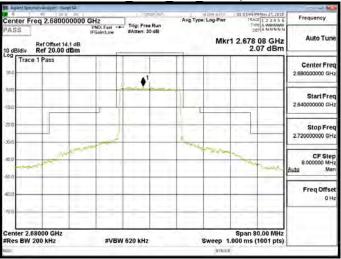

#### Band 38 QPSK 15M RB1.74

Band 38 QPSK 15M RB75,0

Band 38 16QAM 15M RB1,0

Band 38 16QAM 15M RB1.74

Band 38 16QAM 15M RB75,0

Unless otherwise stated the results shown in this test report refer only to the sample(s) tested and such sample(s) are retained for 90 days only. 除非另有說明,此報告結果僅對測試之樣品負責,同時此樣品僅保留卯天。本報告未經本公司書面許可,不可部份複製。