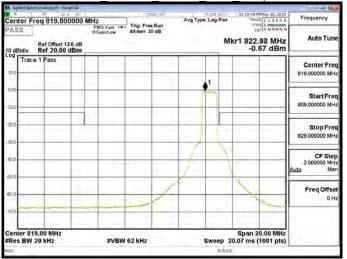

## Part 90 Band 26 64QAM 5M RB1,0

#### Part 90 Band 26 64QAM 5M RB1.24

# Part 90 Band 26 64QAM 5M RB25,0

Unless otherwise stated the results shown in this test report refer only to the sample(s) tested and such sample(s) are retained for 90 days only. 除非另有說明,此報告結果僅對測試之樣品負責,同時此樣品僅保留卯天。本報告未經本公司書面許可,不可部份複製。