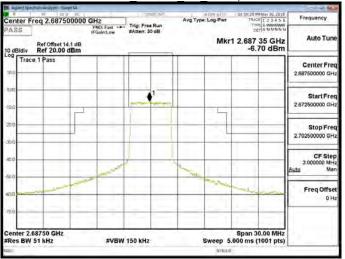

#### Band 38 QPSK 15M RB1.74

Band 38 QPSK 15M RB75,0

Band 38 16QAM 15M RB1,0

Band 38 16QAM 15M RB1.74

Band 38 16QAM 15M RB75,0

Unless otherwise stated the results shown in this test report refer only to the sample(s) tested and such sample(s) are retained for 90 days only. 除非另有說明,此報告結果僅對測試之樣品負責,同時此樣品僅保留卯天。本報告未經本公司書面許可,不可部份複製。