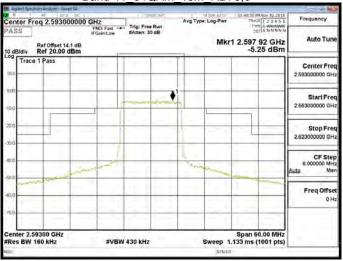

#### Band 41 QPSK 15M RB1.74

Band 41 QPSK 15M RB75,0

Band 41 16QAM 15M RB1,0

Band 41 16QAM 15M RB1.74

Band 41 16QAM 15M RB75,0

Unless otherwise stated the results shown in this test report refer only to the sample(s) tested and such sample(s) are retained for 90 days only. 除非另有說明,此報告結果僅對測試之樣品負責,同時此樣品僅保留卯天。本報告未經本公司書面許可,不可部份複製。