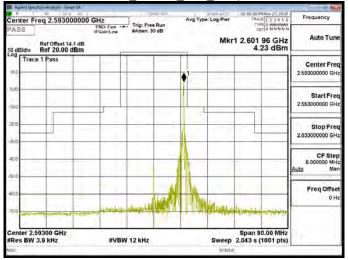

#### Band 38 16QAM 15M RB1.74

Band 38 16QAM 15M RB75,0

Band 38 16QAM 15M RB1,0

Band 38 16QAM 15M RB1.74

Band 38 16QAM 15M RB75,0

Unless otherwise stated the results shown in this test report refer only to the sample(s) tested and such sample(s) are retained for 90 days only. 除非另有說明,此報告結果僅對測試之樣品負責,同時此樣品僅保留卯天。本報告未經本公司書面許可,不可部份複製。