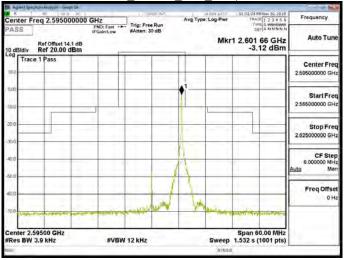

### Band 38 QPSK 20M RB1,0

Band 38 QPSK 20M RB1.99

Band 38 QPSK 20M RB100,0

Unless otherwise stated the results shown in this test report refer only to the sample(s) tested and such sample(s) are retained for 90 days only. 除非另有說明,此報告結果僅對測試之樣品負責,同時此樣品僅保留卯天。本報告未經本公司書面許可,不可部份複製。

#### Band 38 QPSK 20M RB1.99

# Band 38 QPSK 20M RB100,0

### Band 38 QPSK 20M RB1,0