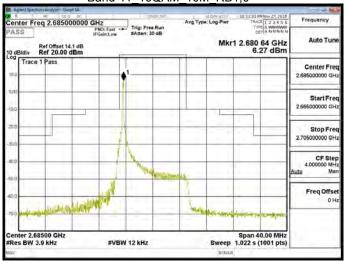

Band 41 QPSK 5M RB1,0

Band 41 QPSK 5M RB25,0

Band 41 QPSK 5M RB1,0

Band 41 QPSK 5M RB1.24

Band 41 QPSK 5M RB25,0

Unless otherwise stated the results shown in this test report refer only to the sample(s) tested and such sample(s) are retained for 90 days only. 除非另有說明,此報告結果僅對測試之樣品負責,同時此樣品僅保留卯天。本報告未經本公司書面許可,不可部份複製。