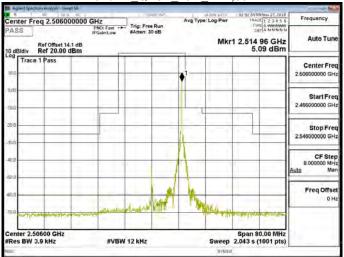

Band 41 QPSK 5M RB1,0

Band 41 QPSK 5M RB25,0

Band 41 QPSK 5M RB1,0

Band 41 QPSK 5M RB1.24

Band 41 QPSK 5M RB25,0

Unless otherwise stated the results shown in this test report refer only to the sample(s) tested and such sample(s) are retained for 90 days only. 除非另有說明,此報告結果僅對測試之樣品負責,同時此樣品僅保留卯天。本報告未經本公司書面許可,不可部份複製。