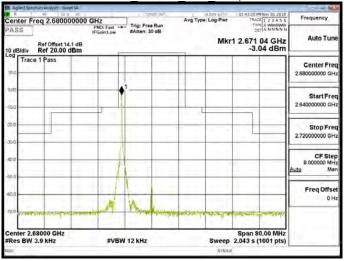

#### Band 38 64QAM 15M RB1.74

Band 38 64QAM 15M RB75,0

Band 38 64QAM 15M RB1,0

Band 38 64QAM 15M RB1.74

Band 38 64QAM 15M RB75,0

Unless otherwise stated the results shown in this test report refer only to the sample(s) tested and such sample(s) are retained for 90 days only. 除非另有說明,此報告結果僅對測試之樣品負責,同時此樣品僅保留卯天。本報告未經本公司書面許可,不可部份複製。