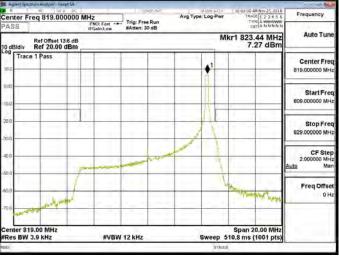

## Part 90 Band 26 QPSK 10M RB1,0

#### Part 90 Band 26 QPSK 10M RB1.49

### Part 90 Band 26 QPSK 10M RB50,0

Unless otherwise stated the results shown in this test report refer only to the sample(s) tested and such sample(s) are retained for 90 days only. 除非另有說明,此報告結果僅對測試之樣品負責,同時此樣品僅保留卯天。本報告未經本公司書面許可,不可部份複製。