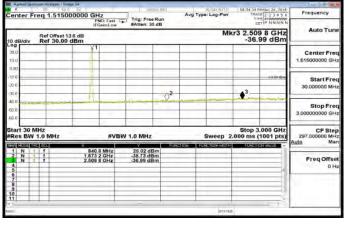

#### **Out of Band Emission**

30MHz~3GHz WCDMA B2 LowCH9262-1852.4

## 3GHz~10GHz\_WCDMA\_B2\_LowCH9262-1852.4