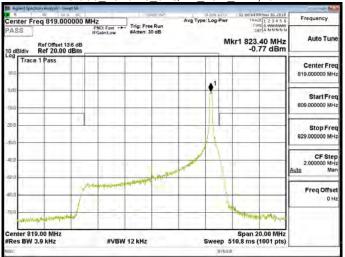

#### Band 38 QPSK 15M RB1.74

Band 38 QPSK 15M RB75,0

Band 38 16QAM 15M RB1,0

Band 38 16QAM 15M RB1.74

Band 38 16QAM 15M RB75,0

Unless otherwise stated the results shown in this test report refer only to the sample(s) tested and such sample(s) are retained for 90 days only. 除非另有說明,此報告結果僅對測試之樣品負責,同時此樣品僅保留卯天。本報告未經本公司書面許可,不可部份複製。