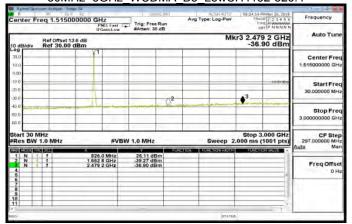

## 30MHz~3GHz WCDMA B5 LowCH4132-826.4

# 3GHz~10GHz WCDMA B5 LowCH4132-826.4

#### 30MHz~3GHz WCDMA B5 HighCH4233-846.6

## 30MHz~3GHz WCDMA B5 MidCH4183-836.6

# 3GHz~10GHz\_WCDMA\_B5\_HighCH4233-846.6

Unless otherwise stated the results shown in this test report refer only to the sample(s) tested and such sample(s) are retained for 90 days only.

Offices otherwise stated the results strown in this less report refer only to the sample(s) lessed and such sample(s) are retained for 90 days only. 除非另有說明,此報告結果僅對測試之樣品身貴,同時此樣品僅保留的人。 本報告未經本公司書面符可,不可部份複製。
This document is issued by the Company subject to its General Conditions of Service printed overleaf, available on request or accessible at <a href="www.sgs.com/terms">www.sgs.com/terms</a> and conditions.htm and, for electronic format documents, subject to Terms and Conditions for Electronic Documents at <a href="www.sgs.com/terms">www.sgs.com/terms</a> e-document.htm. Attention is drawn to the limitation of liability, indemnification and jurisdiction issues defined therein. Any holder of this document is advised that information contained hereon reflects the Company's findings at the time of its intervention only and within the limits of Client's instructions, if any. The Company's sole responsibility is to its Client and this document does not exonerate parties to a transaction from exercising all their rights and obligations under the transaction documents. This document cannot be reproduced except in full, without prior written approval of the Company. Any unauthorized alteration, forgery or falsification of the content or appearance of this document is unlawful and officed may be appeared to the full full of the law. and offenders may be prosecuted to the fullest extent of the law.