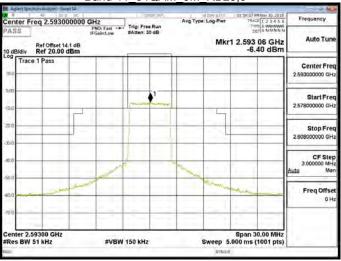

#### Band 38 64QAM 15M RB1.74

Band 38 64QAM 15M RB75,0

Band 38 64QAM 15M RB1,0

Band 38 64QAM 15M RB1.74

Band 38 64QAM 15M RB75,0

Unless otherwise stated the results shown in this test report refer only to the sample(s) tested and such sample(s) are retained for 90 days only. 除非另有說明,此報告結果僅對測試之樣品負責,同時此樣品僅保留卯天。本報告未經本公司書面許可,不可部份複製。

#### Band 38 64QAM 15M RB1.74

Band 38 64QAM 15M RB75,0