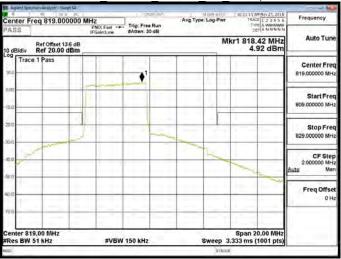

Part 90 Band 26 QPSK 1.4M RB1,0

Part 90 Band 26 QPSK 1.4M RB6,0

### Part 90 Band 26 QPSK 1.4M RB1,0

Part 90 Band 26 QPSK 1.4M RB1.5

Part 90 Band 26 QPSK 1.4M RB6,0

Unless otherwise stated the results shown in this test report refer only to the sample(s) tested and such sample(s) are retained for 90 days only.