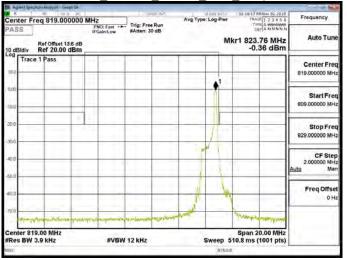

## Part 90 Band 26 64QAM 5M RB1,0

#### Part 90 Band 26 64QAM 5M RB1.24

# Part 90 Band 26 64QAM 5M RB25,0

Unless otherwise stated the results shown in this test report refer only to the sample(s) tested and such sample(s) are retained for 90 days only. 除非另有說明,此報告結果僅對測試之樣品負責,同時此樣品僅保留卯天。本報告未經本公司書面許可,不可部份複製。