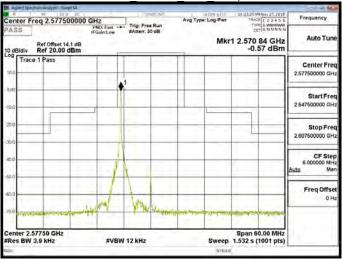

#### Band 38 QPSK 15M RB1.74

Band 38 QPSK 15M RB75,0

Band 38 16QAM 15M RB1,0

Band 38 16QAM 15M RB1.74

Band 38 16QAM 15M RB75,0

Unless otherwise stated the results shown in this test report refer only to the sample(s) tested and such sample(s) are retained for 90 days only. 除非另有說明,此報告結果僅對測試之樣品負責,同時此樣品僅保留卯天。本報告未經本公司書面許可,不可部份複製。