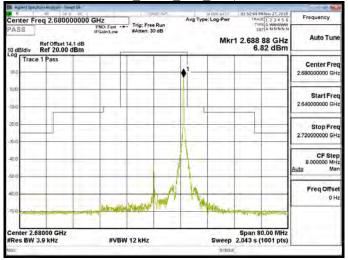

#### Band 38 QPSK 15M RB1.74

Band 38 QPSK 15M RB75,0

Band 38 16QAM 15M RB1,0

Band 38 16QAM 15M RB1.74

Band 38 16QAM 15M RB75,0

Unless otherwise stated the results shown in this test report refer only to the sample(s) tested and such sample(s) are retained for 90 days only. 除非另有說明,此報告結果僅對測試之樣品負責,同時此樣品僅保留卯天。本報告未經本公司書面許可,不可部份複製。