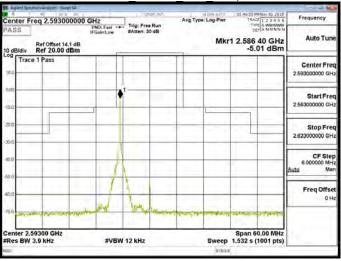

Page 310 of 583

Band 41 QPSK 15M RB1.74

Band 41 QPSK 15M RB75,0

Band 41 QPSK 15M RB1,0

Band 41 QPSK 15M RB1.74

Band 41 QPSK 15M RB75,0

Unless otherwise stated the results shown in this test report refer only to the sample(s) tested and such sample(s) are retained for 90 days only. 除非另有說明,此報告結果僅對測試之樣品負責,同時此樣品僅保留卯天。本報告未經本公司書面許可,不可部份複製。