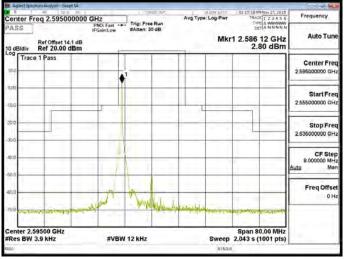

#### Band 38 16QAM 15M RB1.74

Band 38 16QAM 15M RB75,0

Band 38 16QAM 15M RB1,0

Band 38 16QAM 15M RB1.74

Band 38 16QAM 15M RB75,0

Unless otherwise stated the results shown in this test report refer only to the sample(s) tested and such sample(s) are retained for 90 days only. 除非另有說明,此報告結果僅對測試之樣品負責,同時此樣品僅保留卯天。本報告未經本公司書面許可,不可部份複製。