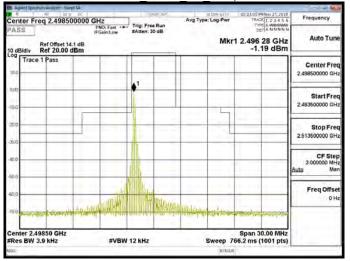

#### Band 38 QPSK 20M RB1.99

# Band 38 QPSK 20M RB100,0

### Band 38 QPSK 20M RB1,0

# Band 38 QPSK 20M RB100,0

Unless otherwise stated the results shown in this test report refer only to the sample(s) tested and such sample(s) are retained for 90 days only. 除非另有說明,此報告結果僅對測試之樣品負責,同時此樣品僅保留卯天。本報告未經本公司書面許可,不可部份複製。