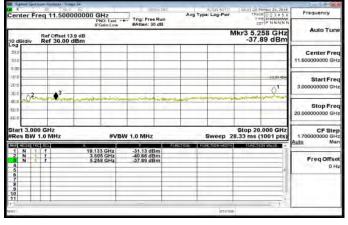

Page 334 of 583

#### **Out of Band Emission**

30MHz~3GHz WCDMA B2 LowCH9262-1852.4

## 3GHz~10GHz\_WCDMA\_B2\_LowCH9262-1852.4