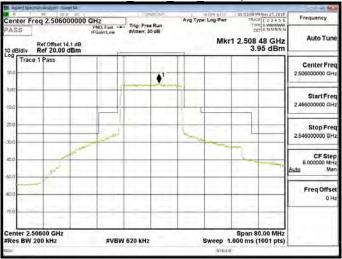

Band 41 QPSK 5M RB1,0

Band 41 QPSK 5M RB25,0

Band 41 QPSK 5M RB1,0

Band 41 QPSK 5M RB1.24

Band 41 QPSK 5M RB25,0

Unless otherwise stated the results shown in this test report refer only to the sample(s) tested and such sample(s) are retained for 90 days only. 除非另有說明,此報告結果僅對測試之樣品負責,同時此樣品僅保留卯天。本報告未經本公司書面許可,不可部份複製。