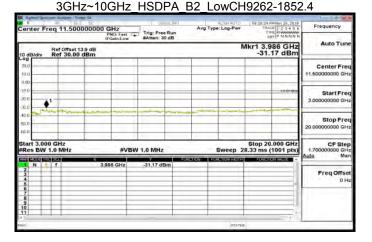

## 30MHz~3GHz HSDPA B2 LowCH9262-1852.4

## 30MHz~3GHz HSDPA B2 MidCH9400-1880

#### 3GHz~10GHz HSDPA B2 MidCH9400-1880