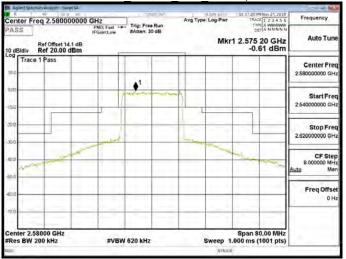

#### Band 38 QPSK 15M RB1.74

Band 38 QPSK 15M RB75,0

Band 38 16QAM 15M RB1,0

Band 38 16QAM 15M RB1.74

Band 38 16QAM 15M RB75,0

Unless otherwise stated the results shown in this test report refer only to the sample(s) tested and such sample(s) are retained for 90 days only. 除非另有說明,此報告結果僅對測試之樣品負責,同時此樣品僅保留卯天。本報告未經本公司書面許可,不可部份複製。