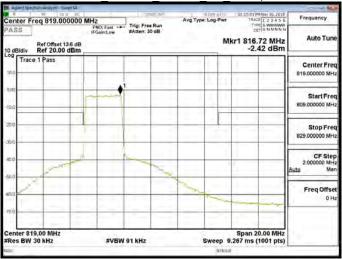

#### Band 38 64QAM 15M RB1.74

Band 38 64QAM 15M RB75,0

Band 38 64QAM 15M RB1,0

Band 38 64QAM 15M RB1.74

Band 38 64QAM 15M RB75,0

Unless otherwise stated the results shown in this test report refer only to the sample(s) tested and such sample(s) are retained for 90 days only. 除非另有說明,此報告結果僅對測試之樣品負責,同時此樣品僅保留卯天。本報告未經本公司書面許可,不可部份複製。

#### Band 38 64QAM 15M RB1.74

Band 38 64QAM 15M RB75,0