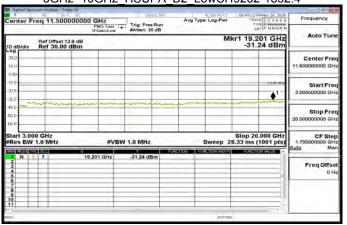

#### **Out of Band Emission**

30MHz~3GHz WCDMA B2 LowCH9262-1852.4

## 3GHz~10GHz\_WCDMA\_B2\_LowCH9262-1852.4