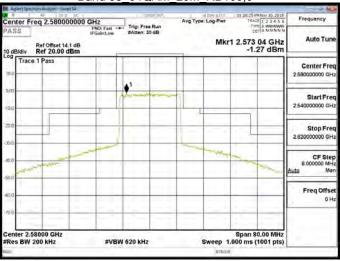

# Band 38 QPSK 20M RB100,0

Unless otherwise stated the results shown in this test report refer only to the sample(s) tested and such sample(s) are retained for 90 days only. 除非另有說明,此報告結果僅對測試之樣品負責,同時此樣品僅保留卯天。本報告未經本公司書面許可,不可部份複製。