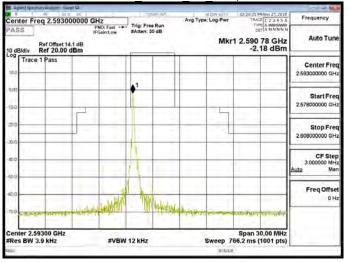

#### Band 41 64QAM 5M RB1.24

Band 41 64QAM 5M RB25,0

Band 41 64QAM 5M RB1,0

Band 41 64QAM 5M RB1.24

Band 41 64QAM 5M RB25,0

Unless otherwise stated the results shown in this test report refer only to the sample(s) tested and such sample(s) are retained for 90 days only. 除非另有說明,此報告結果僅對測試之樣品負責,同時此樣品僅保留卯天。本報告未經本公司書面許可,不可部份複製。