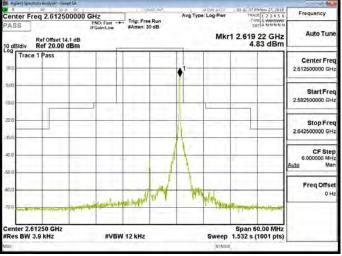

#### Band 38 QPSK 15M RB1.74

Band 38 QPSK 15M RB75,0

Band 38 16QAM 15M RB1,0

Band 38 16QAM 15M RB1.74

Band 38 16QAM 15M RB75,0

Unless otherwise stated the results shown in this test report refer only to the sample(s) tested and such sample(s) are retained for 90 days only. 除非另有說明,此報告結果僅對測試之樣品負責,同時此樣品僅保留卯天。本報告未經本公司書面許可,不可部份複製。