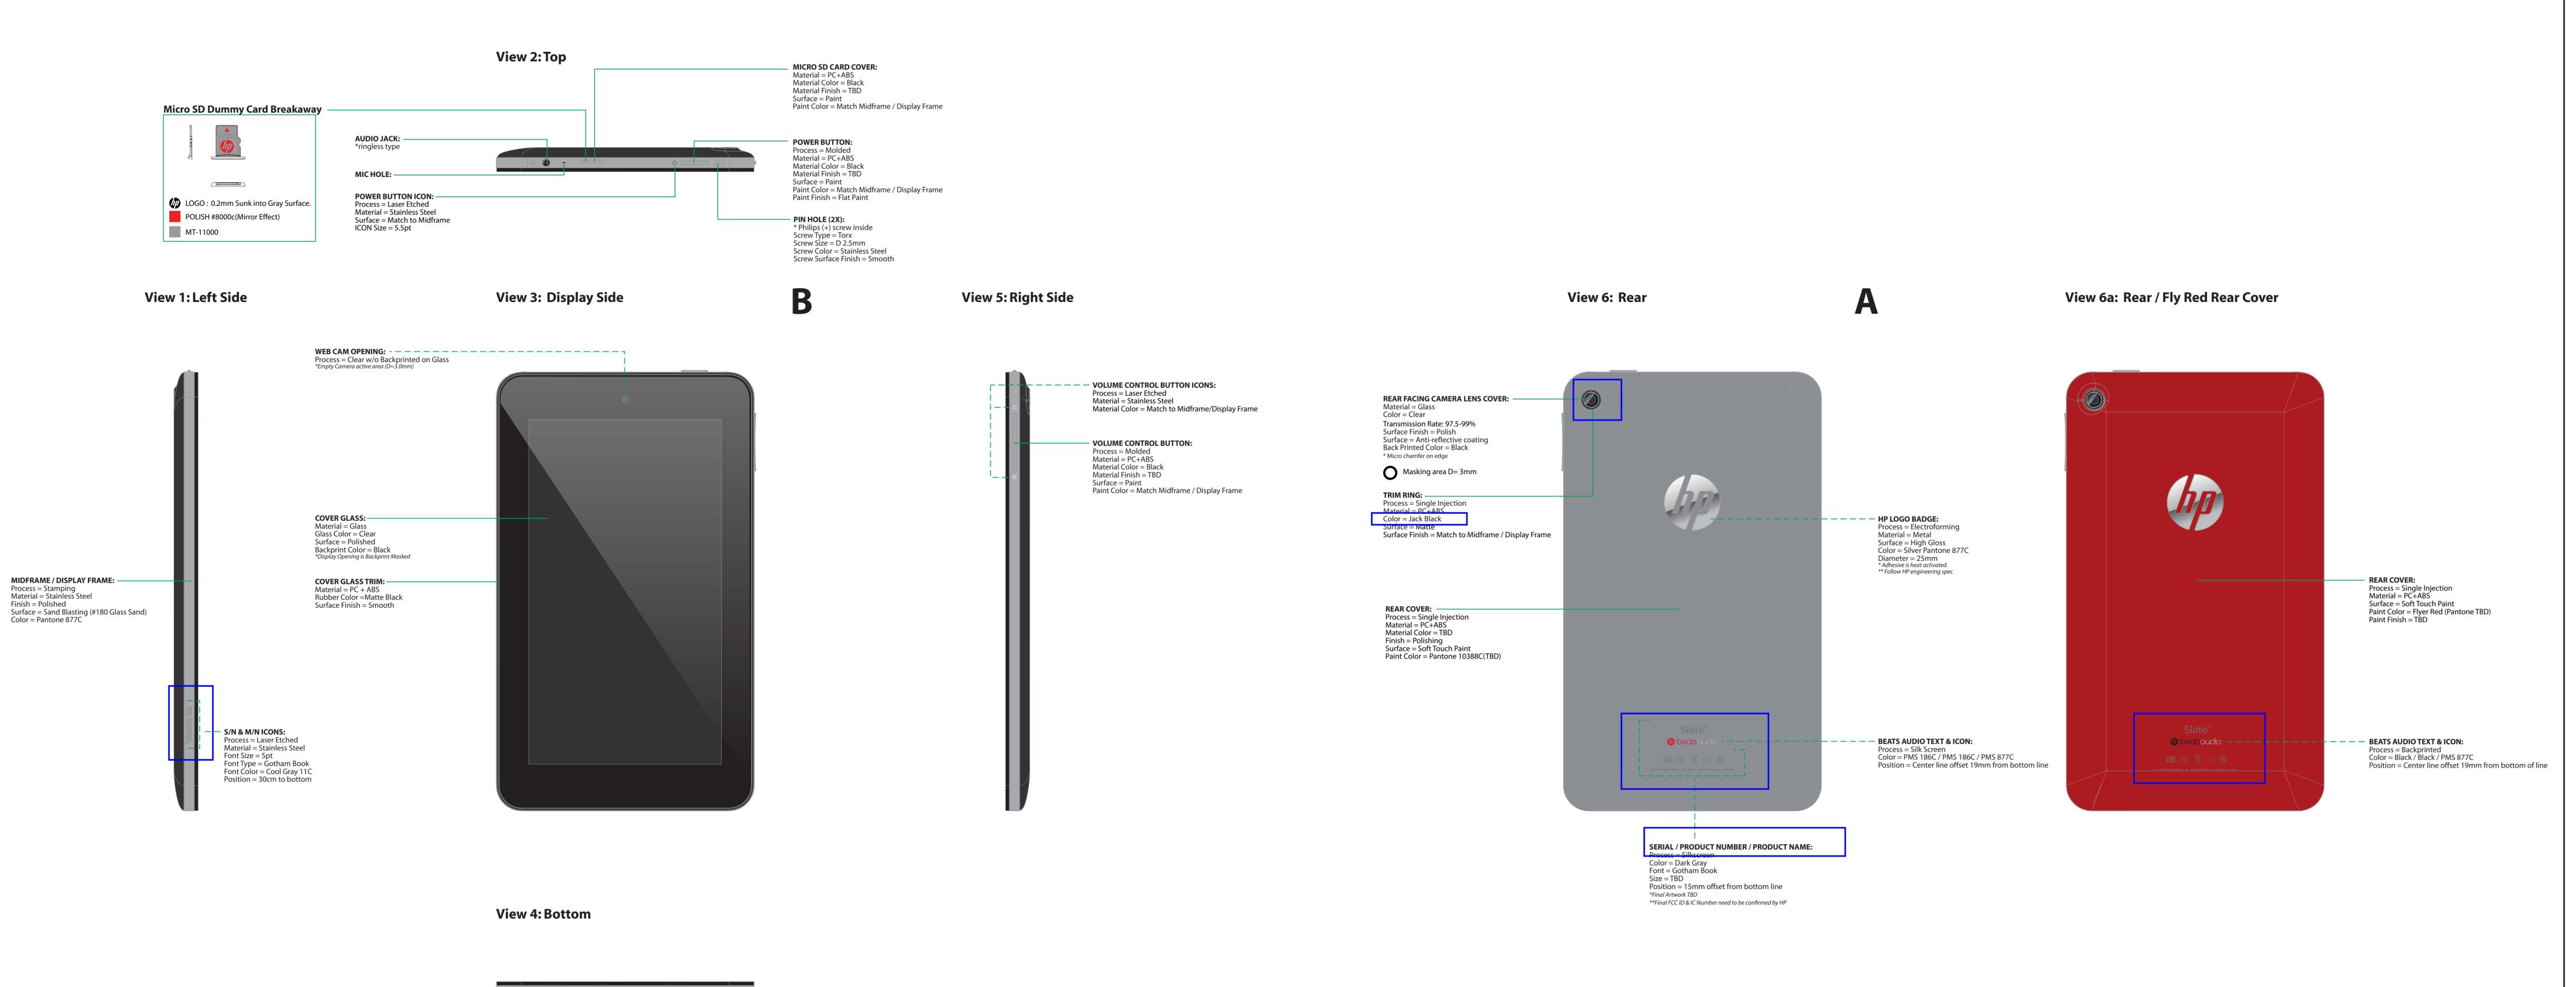

MICRO SD CARD COVER - Material = PC+ABS, Material Color = Black, Material Finish = TBD, Surface = Paint, Paint Color = Match Midframe / Display Frame
 POWER BUTTON - Process = Molded, Material = PC+ABS, Material Color = Black, Material Finish = TBD, Surface = Paint, Paint Color = Match Midframe / Display Frame, Paint Finish = Flat Paint

PIN HOLE (2X) - Screw Type = Torx, Screw Size = D 2.5mm, Screw Color = Stainless Steel
 POWER BUTTON ICON - Surface = Match to Midframe, ICON Size = 5.5pt

MIDFRAME / DISPLAY FRAME - Process = Stamping, Material = Stainless Steel, Finish = Polished, Surface = Sand Blasting(#180 Glass Sand), Color = Pantone 877C
 S/N ICONS - Process = Laser Etched, Material = Stainless Steel, Font Size = 5pt, Font Type = Gotham, Font Color = Cool Gray 11C, Position = 30cm to bottom

5/N ICONS - Process = Laser Etched, Material = Stainless Steel, Font Size = 5pt, Font Type = Gotnam, Font Color = Cool Gray TTC, Position
 COVER GLASS - Material = Glass
 MICRO USB - Material = Metal, Plastic Color = Black
 SPEAKER MESH(2X) - Material = Nylon Fibre Mesh Color = Match to Midframe/Display Frame Hole of Mesh = 180Mu

SPEAKER MESH(2X) - Material = Nylon Fibre, Mesh Color = Match to Midframe/Display Frame, Hole of Mesh = 180Mu
 VOLUME CONTROL BUTTON ICONS - Process = Laser Etched, Material = Stainless Steel, Material Color = Match to Midframe/Display Frame, Icon Size = 5.5pt, ICONS reduced 20%
 REAR FACING CAMERA LENS COVER - Masking area D= 3mm
 TRIM RING - Process = Single Injection, Material = PC+ABS, Color = Silver, Surface = Matte

REAR COVER - Process = Single Injection, Material = PC+ABS, Material Color = TBD, Finish = Polishing, Surface = Soft Touch Paint, Paint Color = Pantone 10388C(TBD)
 HP LOGO BADGE - Process = Electroforming, Material = Metal, Surface = High Gloss, Color = Silver Pantone 877C, Diameter = 25mm
 BEATS AUDIO TEXT & ICON - Position = Center line offset 19mm from bottom line

SERIAL / PRODUCT NUMBER - Process = Silkscreen, Color = Dark Gray, Font = Gotham Book, Size = TBD, Position = 15mm offset from bottom line, \*Final Artwork
 TBD, \*\*Final FCC ID & IC Number need to be confirmed by HP
 REAR COVER - Process = Single Injection, Material = PC+ABS, Surface = Soft Touch Paint, Paint Color = Flyer Red (Pantone TBD)

• PRODUCT INFO & REGULATORY MARKS LABEL - Process = Label, Color = N/A, Font = Gotham Book, Size = 6pt, \*Placement TBD

7\_Pine\_Tablet\_ID\_GP\_130103\_\_\_\_\_\_ \_\_\_\_CHANGES • TRIM RING - Material = Metal\_\_\_\_\_

HP LOGO BADGE - Process = Recessed
 BEATS AUDIO TEXT & ICON - Process = Silk Screen

PRODUCT INFO & REGULATORY MARKS - Process = Label, \*\*\* May move to Static Sticker on Front
 REAR COVER - Surface Color = Flyer Red, Surface Finish = TBD