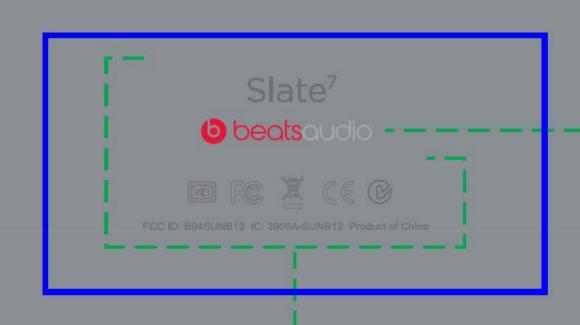

#### **Graphic Plan Change Log**

7\_Pine\_Tablet\_ID\_GP\_130221\_\_\_

\_\_\_\_CHANGES
S/N & M/N ICONS - Artwork provided in file[7\_Pine\_Tablet\_ID\_GP\_130221.ai]

TRIM RING - Color = Jack Black
 SERIAL / PRODUCT NUMBER / PRODUCT NAME - Artwork provided in file[7\_Pine\_Tablet\_ID\_GP\_130221.ai]
 BEATS AUDIO TEXT & ICON - Artwork provided in file[7\_Pine\_Tablet\_ID\_GP\_130221.ai]

REAR COVER - Process = Single Injection, Material = PC+ABS, Material Color = TBD, Finish = Polishing, Surface = Soft Touch Paint, Paint Color = Pantone 10388C(TBD)
 HP LOGO BADGE - Process = Electroforming, Material = Metal, Surface = High Gloss, Color = Silver Pantone 877C, Diameter = 25mm
 BEATS AUDIO TEXT & ICON - Position = Center line offset 19mm from bottom line

SERIAL / PRODUCT NUMBER - Process = Silkscreen, Color = Dark Gray, Font = Gotham Book, Size = TBD, Position = 15mm offset from bottom line, \*Final Artwork
 TBD, \*\*Final FCC ID & IC Number need to be confirmed by HP
 REAR COVER - Process = Single Injection, Material = PC+ABS, Surface = Soft Touch Paint, Paint Color = Flyer Red (Pantone TBD)