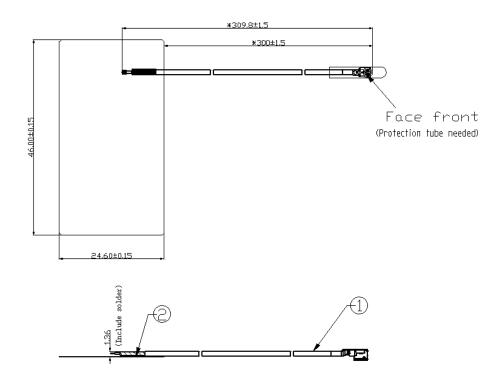

#### **Features**

- Coaxial Feed
- Single Feed Point
- •Total size W x L x H (46mm x 24.60mm x 1.36mm) Antenna size W x L x H (46mm x24.60mm x0.13mm) Not include cable
- Lead Free Materials
- Lead Free Soldering Compatible
- RoHS Compliant
- Coaxial Cable Connector:
- I.PEX Connector MHF- Series Compatible

## Antenna Dimensions and Coaxial Feed Cable

| Cable length<br>(to FPC edge) | Connector type        |
|-------------------------------|-----------------------|
| 309.8mm                       | I-PEX (20278-112R-13) |