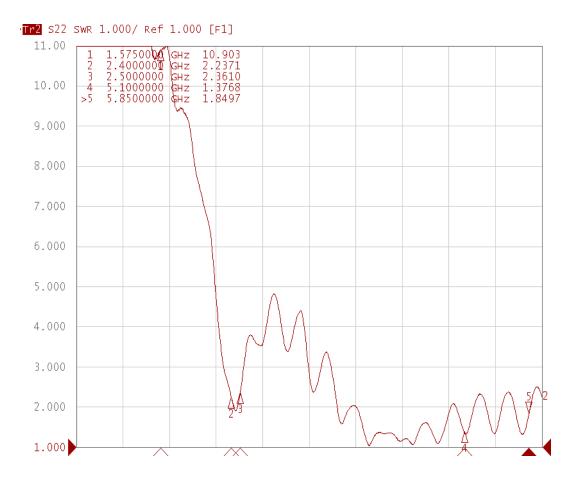

### Electrical specifications @ +25 °C

Note: Antenna's electrical characteristics depend on test board ground plane (GP) size, antenna positioning in relative to GP, antenna distance to test board and antenna surrounding mechanics.\

| meenames.v                 |        |               |
|----------------------------|--------|---------------|
| Frequency                  | Freq 1 | 2400-2500 MHz |
|                            | Freq 2 | 4900-5900 MHz |
| Nominal Impedance $\Omega$ |        | 50            |
| VSWR                       |        | 2.5:1 Max     |
| Gain (dBi) Average(Peak)   | Freq 1 | 2.5           |
|                            | Freq 2 | 3             |
| Efficiency (%) Average     | Freq 1 | 40            |
|                            | Freq 2 | 45            |
| Power Rating , Watts       |        | 2, max        |

#### SZ0595D: Typical electrical characteristics

Test surrounding base on 1mm plastic frame