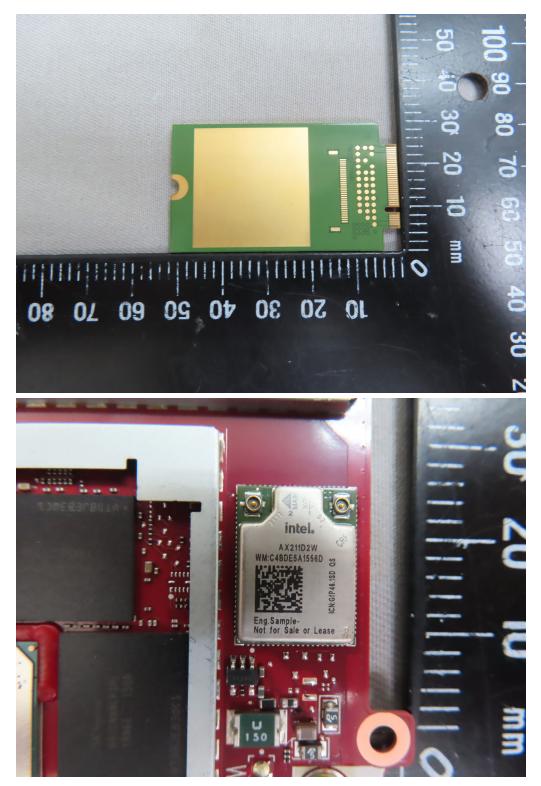

#### Report No.: TERF2206000811~815E2-P Page: 8 of 9

**RFIC** 

WLAN Antenna

| SGS Taiwan Ltd. | No.134,Wu Kung Road, New Taipei | Industrial Park, Wuku District, New Taipei Ci | ty, Taiwan/新北市五股區新北產業園區五工路 134 號 |
|-----------------|---------------------------------|-----------------------------------------------|----------------------------------|
| 台灣檢驗科技股份有限公司    | t (886-2) 2299-3279             | f (886-2) 2298-0488                           | www.sgs.com.tw                   |
|                 |                                 |                                               | Member of SGS Group              |