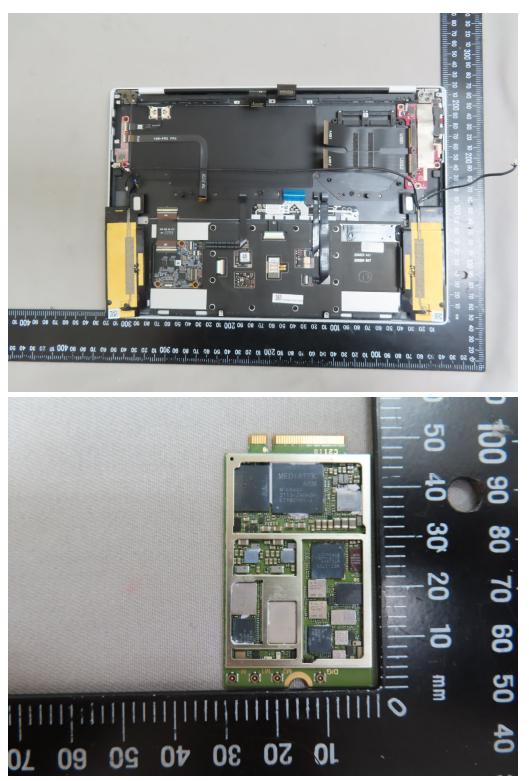

#### Report No.: TERF2206000811~815E2-P Page: 8 of 9

**RFIC** 

WLAN Antenna

| SGS Taiwan Ltd. | No.134,Wu Kung Road, New Taipei | Industrial Park, Wuku District, New Taipei Ci | ty, Taiwan/新北市五股區新北產業園區五工路 134 號 |
|-----------------|---------------------------------|-----------------------------------------------|----------------------------------|
| 台灣檢驗科技股份有限公司    | t (886-2) 2299-3279             | f (886-2) 2298-0488                           | www.sgs.com.tw                   |
|                 |                                 |                                               | Member of SGS Group              |