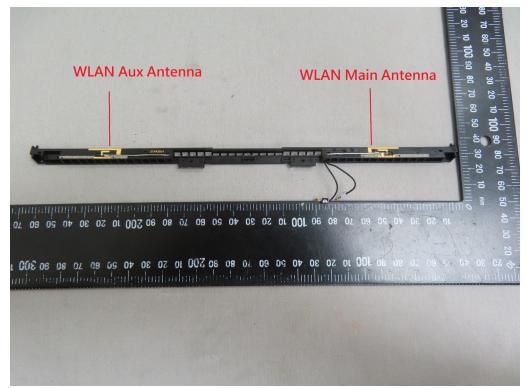

#### Report No.: TERF2206000811~815E2-P Page: 8 of 9

**RFIC** 

WLAN Antenna

| SGS Taiwan Ltd. | No.134,Wu Kung Road, New Taipei | Industrial Park, Wuku District, New Taipei Ci | ty, Taiwan/新北市五股區新北產業園區五工路 134 號 |
|-----------------|---------------------------------|-----------------------------------------------|----------------------------------|
| 台灣檢驗科技股份有限公司    | t (886-2) 2299-3279             | f (886-2) 2298-0488                           | www.sgs.com.tw                   |
|                 |                                 |                                               | Member of SGS Group              |