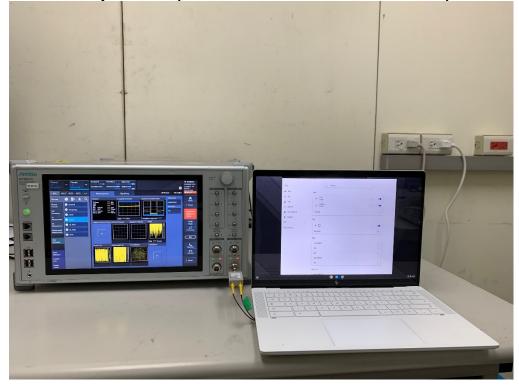

## Conducted Setup Photo (Measurement at Antenna Port) for Band 48C

Unless otherwise stated the results shown in this test report refer only to the sample(s) tested and such sample(s) are retained for 90 days only. 除非另有說明,此報告結果僅對測試之樣品負責,同時此樣品僅保留90天。本報告未經本公司書面許可,不可部份複製。