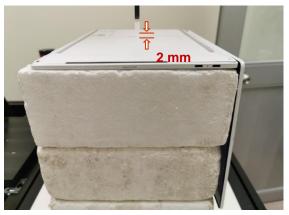

## Body - distance between flat phantom and EUT is 0 mm

Photograph 1. Body, Bottom Surface, 0mm

Photograph 2. Body, Bottom Surface, 0mm

Unless otherwise stated the results shown in this test report refer only to the sample(s) tested and such sample(s) are retained for 90 days only.