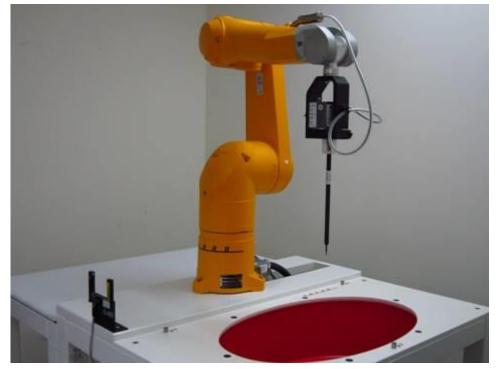

# **Appendix A** Photographs of Test Setup

Fig.1 Photograph of the SAR measurement system

Unless otherwise stated the results shown in this test report refer only to the sample(s) tested and such sample(s) are retained for 90 days only.