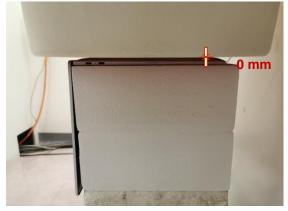

## Body - distance between flat phantom and EUT is 0 mm

Photograph 1. Body, Bottom Surface, 0mm

Photograph 2. Body, Bottom Surface, 0mm

Unless otherwise stated the results shown in this test report refer only to the sample(s) tested and such sample(s) are retained for 90 days only.