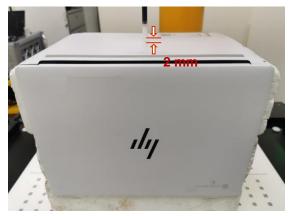

## PD - distance between probe sensor and EUT is 2 mm

Photograph 3. PD, Bottom Surface, 2mm

Photograph 4. PD, Bottom Surface, 2mm

Unless otherwise stated the results shown in this test report refer only to the sample(s) tested and such sample(s) are retained for 90 days only.