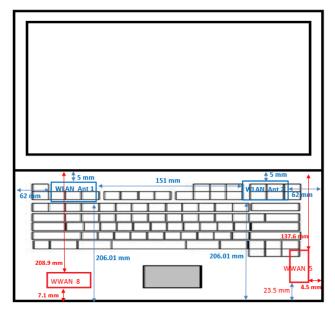

No.134,Wu Kung Road, New Taipei Industrial Park, Wuku District, New Taipei City, Taiwan/新北市五股區新北產業園區五工路 134 號 SGS Taiwan Ltd.

Report No. : TESA2206000152E5 Rev: 01 Page: 6 of 6

Photograph 7. Antenna position of EUT