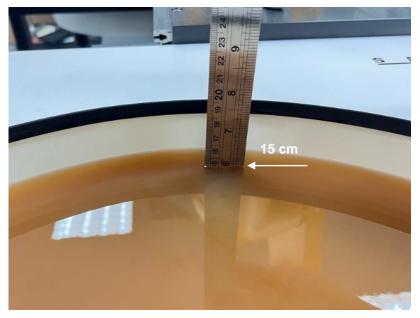

## Photograph of the Tissue Simulant Fluid liquid depth

Fig.2

Unless otherwise stated the results shown in this test report refer only to the sample(s) tested and such sample(s) are retained for 90 days only.