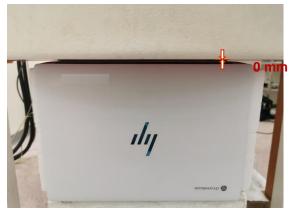

## Body - distance between flat phantom and EUT is 0 mm

Photograph 1. Body, Bottom Surface, 0mm

Photograph 2. Body, Bottom Surface, 0mm

Unless otherwise stated the results shown in this test report refer only to the sample(s) tested and such sample(s) are retained for 90 days only.