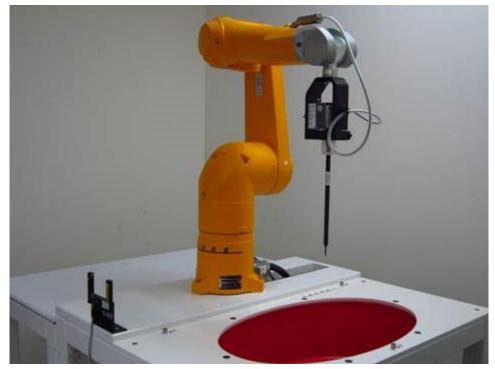

# **Appendix A** Photographs of Test Setup

Fig.1 Photograph of the SAR measurement system

Unless otherwise stated the results shown in this test report refer only to the sample(s) tested and such sample(s) are retained for 90 days only.