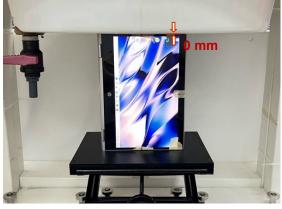

#### Body - distance between flat phantom and EUT is 0 mm

Photograph 1. Body, Back Surface, 0mm

Photograph 3. Body, Top Edge, 0mm

Photograph 5. Body, Right Edge, 0mm

Photograph 2. Body, Back Surface, 0mm

Photograph 4. Body, Top Edge, 0mm