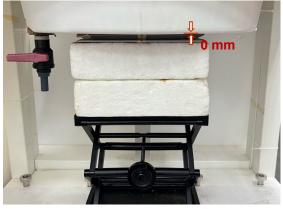

#### Body - distance between flat phantom and EUT is 0 mm

Photograph 1. Body, Back Surface, 0mm

Photograph 3. Body, Top Edge, 0mm

Photograph 5. Body, Right Edge, 0mm

Photograph 2. Body, Back Surface, 0mm

Photograph 4. Body, Top Edge, 0mm

Photograph 6. Body, Right Edge, 0mm

Unless otherwise stated the results shown in this test report refer only to the sample(s) tested and such sample(s) are retained for 90 days only.

除非另有說明,此報告結果僅對測試之樣品負責,同時此樣品僅保留90天。本報告未經本公司書面許可,不可部份複製。 This document is issued by the Company subject to its General Conditions of Service printed overleaf, available on request or accessible at <a href="http://www.sgs.com.tw/Terms-and-Conditions">http://www.sgs.com.tw/Terms-and-Conditions</a> and for electronic format