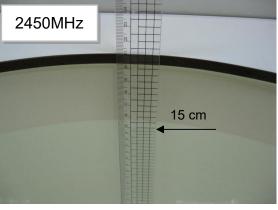

### Photograph of the tissue simulant fluid liquid depth

Unless otherwise stated the results shown in this test report refer only to the sample(s) tested and such sample(s) are retained for 90 days only.