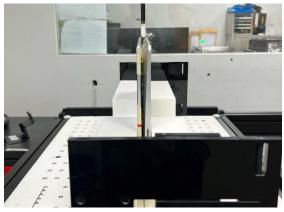

### Photograph of the tissue simulant fluid liquid depth

Unless otherwise stated the results shown in this test report refer only to the sample(s) tested and such sample(s) are retained for 90 days only.