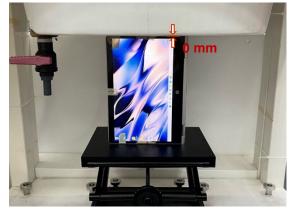

# **Appendix A** Photographs of Test Setup

Fig.1 Photograph of the SAR measurement system

Unless otherwise stated the results shown in this test report refer only to the sample(s) tested and such sample(s) are retained for 90 days only.