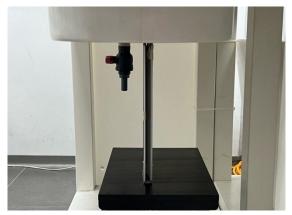

### Photograph of the tissue simulant fluid liquid depth

Unless otherwise stated the results shown in this test report refer only to the sample(s) tested and such sample(s) are retained for 90 days only.