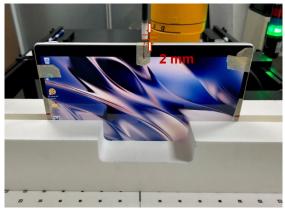

#### PD - distance between flat phantom and EUT is 2 mm

Photograph 9. PD, Top Edge, 2mm

Photograph 10. PD, Top Edge, 2mm

Unless otherwise stated the results shown in this test report refer only to the sample(s) tested and such sample(s) are retained for 90 days only.