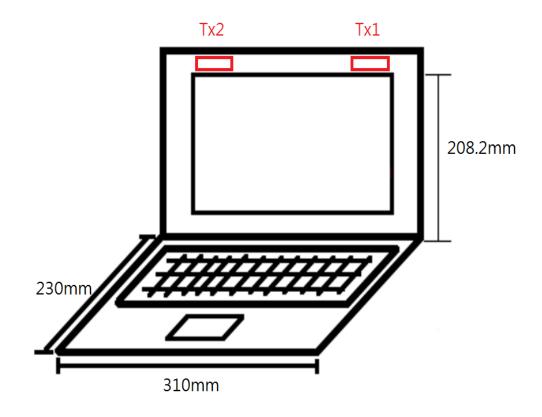

# Photographs of the EUT

Photograph 11. Front view of EUT

Photograph 12. Back view of EUT

Unless otherwise stated the results shown in this test report refer only to the sample(s) tested and such sample(s) are retained for 90 days only.