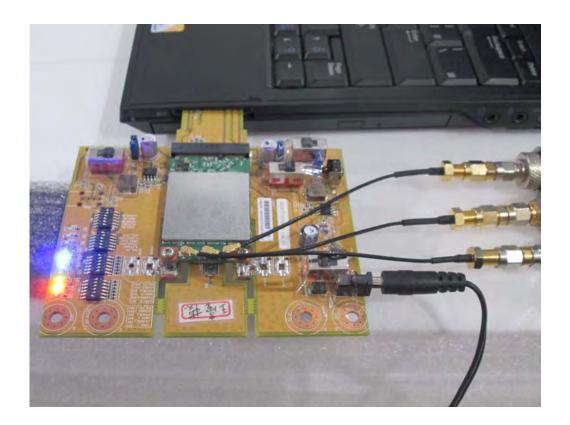

## Appendix A. Test Photos

FCC ID: B94MRLBB1301 Page No. : A1 of A9





## 1. Photographs of Radiated Emissions Test Configuration

Test Mode: Mode 1



**FRONT VIEW** 



**REAR VIEW** 

FCC ID: B94MRLBB1301 Page No. : A2 of A9







FCC ID: B94MRLBB1301 Page No. : A3 of A9





Test Mode: Mode 2



**FRONT VIEW** 



**REAR VIEW** 

FCC ID: B94MRLBB1301 Page No. : A4 of A9







FCC ID: B94MRLBB1301 Page No. : A5 of A9





Test Mode: Mode 3



**FRONT VIEW** 



**REAR VIEW** 

FCC ID: B94MRLBB1301 Page No. : A6 of A9







FCC ID: B94MRLBB1301 Page No. : A7 of A9





Test Mode: Mode 4



**FRONT VIEW** 



**REAR VIEW** 

FCC ID: B94MRLBB1301 Page No. : A8 of A9







FCC ID: B94MRLBB1301 Page No. : A9 of A9