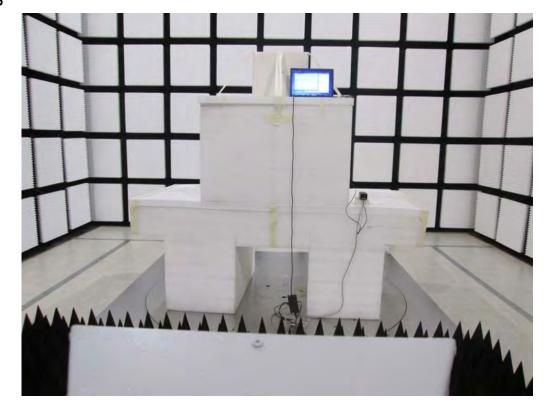

## 1. Photographs of Radiated Emissions Test Configuration

Test Mode: Mode 1

**FRONT VIEW** 

**REAR VIEW** 

FCC ID: B94MRLBB1301 Page No. : A2 of A9

FCC ID: B94MRLBB1301 Page No. : A3 of A9

Test Mode: Mode 2

**FRONT VIEW** 

**REAR VIEW** 

FCC ID: B94MRLBB1301 Page No. : A4 of A9

FCC ID: B94MRLBB1301 Page No. : A5 of A9

Test Mode: Mode 3

**FRONT VIEW** 

**REAR VIEW** 

FCC ID: B94MRLBB1301 Page No. : A6 of A9