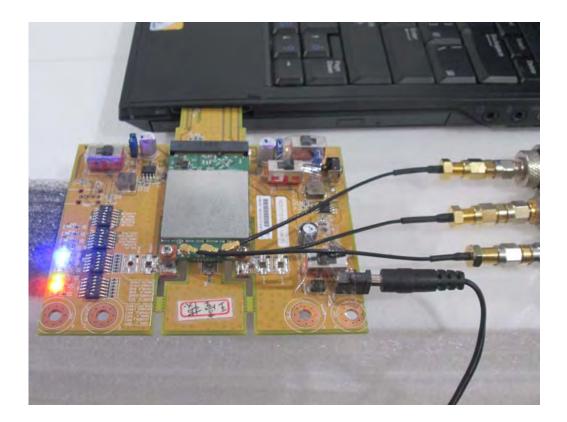

## 1. Photographs of Radiated Emissions Test Configuration

Test Mode: Mode 1

**FRONT VIEW** 

**REAR VIEW** 

FCC ID: B94MRLBB1301 Page No. : A2 of A9

FCC ID: B94MRLBB1301 Page No. : A3 of A9

Test Mode: Mode 2