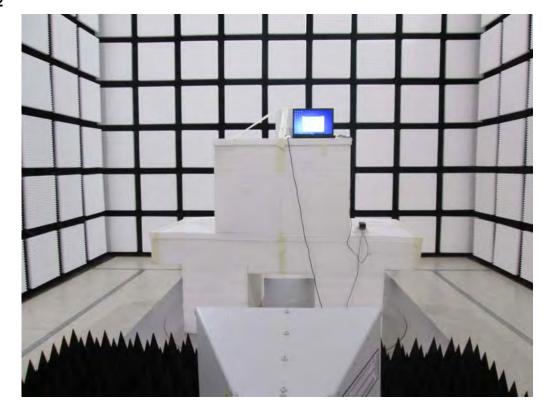

## 1. Photographs of Radiated Emissions Test Configuration

Test Mode: Mode 1

**FRONT VIEW** 

**REAR VIEW** 

FCC ID: B94MRLBB1301 Page No. : A2 of A9

FCC ID: B94MRLBB1301 Page No. : A3 of A9

Test Mode: Mode 2

**FRONT VIEW** 

**REAR VIEW** 

FCC ID: B94MRLBB1301 Page No. : A4 of A9

FCC ID: B94MRLBB1301 Page No. : A5 of A9

Test Mode: Mode 3

**FRONT VIEW** 

**REAR VIEW** 

FCC ID: B94MRLBB1301 Page No. : A6 of A9