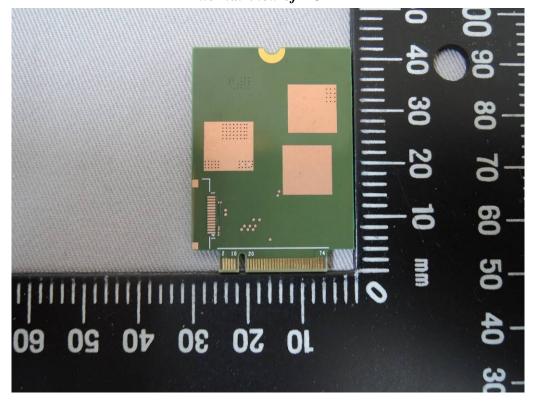

#### NFC & GPS & WWAN (Aux) Antenna

Unless otherwise stated the results shown in this test report refer only to the sample(s) tested and such sample(s) are retained for 90 days only.

Unless otherwise stated the results shown in this test report refer only to the sample(s) tested and such sample(s) are retained for 90 days only. 