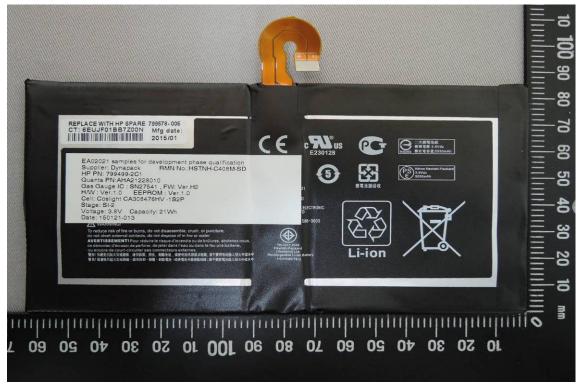

## Front View of Battery – 2 (Model No.: HSTNH-C408M-SD)

**Back View of Battery** 

Unless otherwise stated the results shown in this test report refer only to the sample(s) tested and such sample(s) are retained for 90 days only.