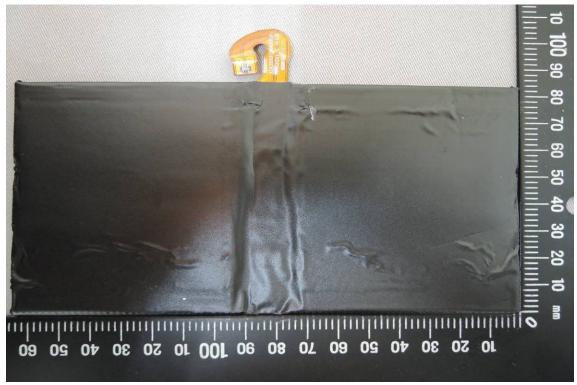

#### INTERNAL PHOTOGRAPHS OF EUT

Front View of Battery - 1 (Model No.: HSTNH-C408M-SS)

Back View of Battery

Unless otherwise stated the results shown in this test report refer only to the sample(s) tested and such sample(s) are retained for 90 days only.