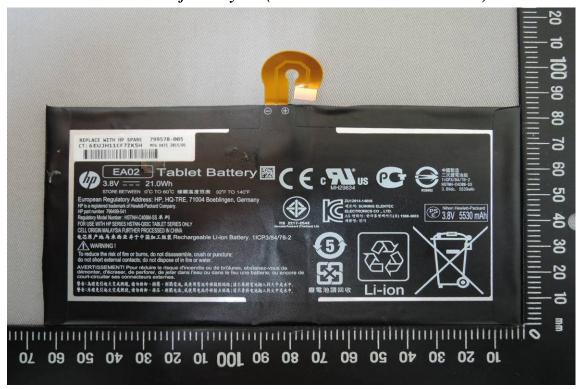

#### INTERNAL PHOTOGRAPHS OF EUT

Front View of Battery - 1 (Model No.: HSTNH-C408M-SS)

Back View of Battery

Unless otherwise stated the results shown in this test report refer only to the sample(s) tested and such sample(s) are retained for 90 days only.