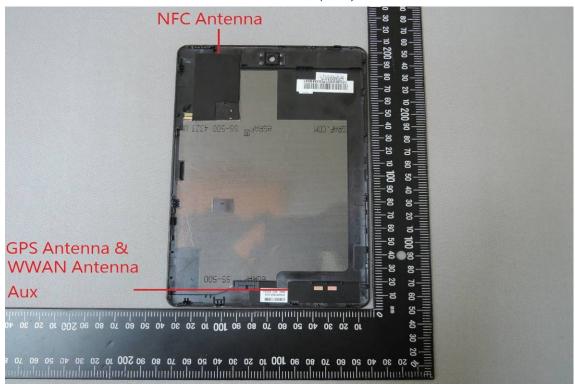

#### NFC & GPS & WWAN (Aux) Antenna

Unless otherwise stated the results shown in this test report refer only to the sample(s) tested and such sample(s) are retained for 90 days only.

Unless otherwise stated the results shown in this test report refer only to the sample(s) tested and such sample(s) are retained for 90 days only. 