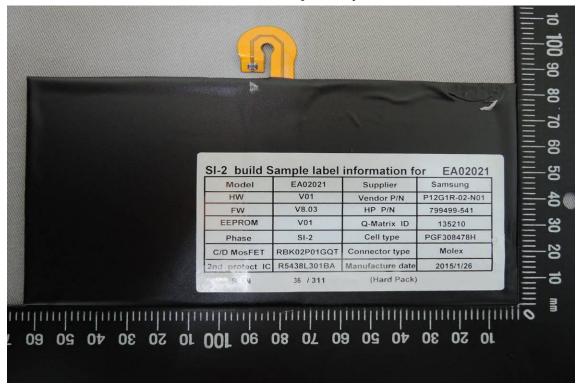

## Front View of Battery – 2 (Model No.: HSTNH-C408M-SD)

**Back View of Battery** 

Unless otherwise stated the results shown in this test report refer only to the sample(s) tested and such sample(s) are retained for 90 days only.