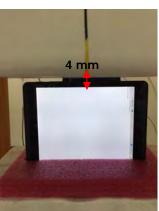

#### Body - distance between flat phantom and EUT is 4 mm

Fig.10 EUT Right side to flat phantom

Unless otherwise stated the results shown in this test report refer only to the sample(s) tested and such sample(s) are retained for 90 days only. 除非另有說明,此報告結果僅對測試之樣品負責,同時此樣品僅保留90天。本報告未經本公司書面許可,不可部份複製。