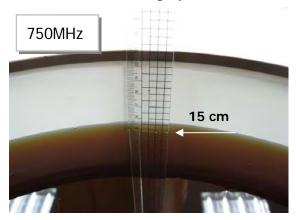

#### Photograph of the tissue simulant fluid liquid depth (Body)

Fig.2.1

Fig.2.2

Fig.2.3

Fig.2.4

Fig.2.5

Fig.2.6

Unless otherwise stated the results shown in this test report refer only to the sample(s) tested and such sample(s) are retained for 90 days only. 除非另有說明,此報告結果僅對測試之樣品負責,同時此樣品僅保留90天。本報告未經本公司書面許可,不可部份複製。