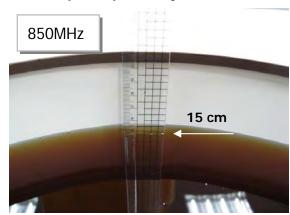

#### Photograph of the tissue simulant fluid liquid depth (Body)

Fig.2.1

Fig.2.2

Fig.2.3

Fig.2.4

Fig.2.5

Fig.2.6

Unless otherwise stated the results shown in this test report refer only to the sample(s) tested and such sample(s) are retained for 90 days only. 除非另有說明,此報告結果僅對測試之樣品負責,同時此樣品僅保留90天。本報告未經本公司書面許可,不可部份複製。