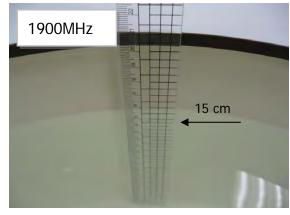

#### Photograph of the tissue simulant fluid liquid depth (Body)

Fig.2.1

Fig.2.2

Fig.2.3

Fig.2.4

Fig.2.5

Fig.2.6

Unless otherwise stated the results shown in this test report refer only to the sample(s) tested and such sample(s) are retained for 90 days only. 除非另有說明,此報告結果僅對測試之樣品負責,同時此樣品僅保留90天。本報告未經本公司書面許可,不可部份複製。