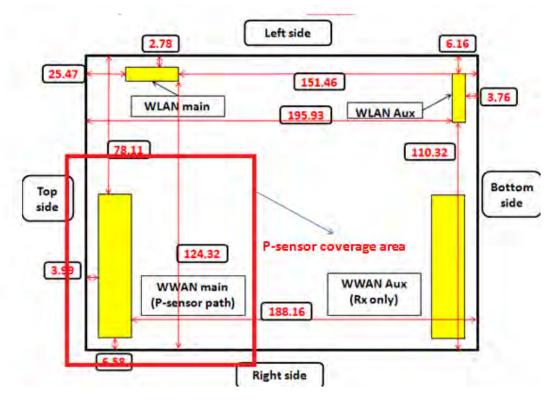

Page: 8 of 8

Fig.13 2<sup>nd</sup> Battery

Fig.14 Antenna position of EUT (Back view)