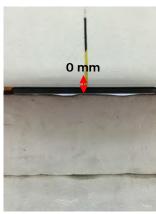

#### Body - distance between flat phantom and EUT is 0 mm

Fig.3 EUT Back side to flat phantom

Fig.4 EUT Top side to flat phantom

Fig.5 EUT Left side to flat phantom

Unless otherwise stated the results shown in this test report refer only to the sample(s) tested and such sample(s) are retained for 90 days only. 除非另有說明,此報告結果僅對測試之樣品負責,同時此樣品僅保留90天。本報告未經本公司書面許可,不可部份複製。