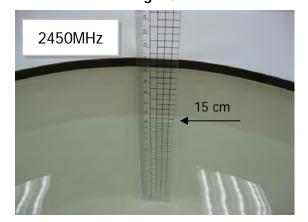

#### Photograph of the tissue simulant fluid liquid depth (Body)

Fig.2.1

Fig.2.2

Fig.2.3

Fig.2.4

Fig.2.5

Fig.2.6

Unless otherwise stated the results shown in this test report refer only to the sample(s) tested and such sample(s) are retained for 90 days only. 除非另有說明,此報告結果僅對測試之樣品負責,同時此樣品僅保留90天。本報告未經本公司書面許可,不可部份複製。