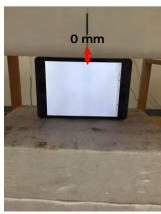

#### Body - distance between flat phantom and EUT is 0 mm

Fig.6 EUT Right side to flat phantom

Fig.7 EUT Bottom side to flat phantom

Unless otherwise stated the results shown in this test report refer only to the sample(s) tested and such sample(s) are retained for 90 days only. 除非另有說明,此報告結果僅對測試之樣品負責,同時此樣品僅保留90天。本報告未經本公司書面許可,不可部份複製