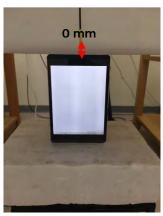

#### Body - distance between flat phantom and EUT is 5 mm

Fig. 9 EUT Top side to flat phantom

Unless otherwise stated the results shown in this test report refer only to the sample(s) tested and such sample(s) are retained for 90 days only. 除非另有說明,此報告結果僅對測試之樣品負責,同時此樣品僅保留90天。本報告未經本公司書面許可,不可部份複製