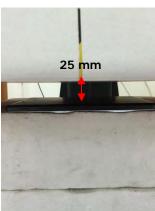

#### Body - distance between flat phantom and EUT is 25 mm

Fig.8 EUT Back side to flat phantom