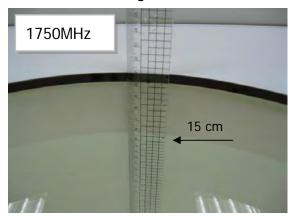

#### Photograph of the tissue simulant fluid liquid depth (Body)

Fig.2.1

Fig.2.2

Fig.2.3

Fig.2.4

Fig.2.5

Fig.2.6

Unless otherwise stated the results shown in this test report refer only to the sample(s) tested and such sample(s) are retained for 90 days only. 除非另有說明,此報告結果僅對測試之樣品負責,同時此樣品僅保留90天。本報告未經本公司書面許可,不可部份複製。