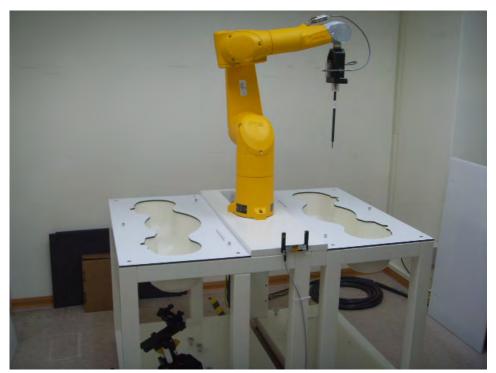

## 11. Photographs of Test Setup

Fig.1 Photograph of the SAR measurement system

Unless otherwise stated the results shown in this test report refer only to the sample(s) tested and such sample(s) are retained for 90 days only. 除非另有說明,此報告結果僅對測試之樣品負責,同時此樣品僅保留90天。本報告未經本公司書面許可,不可部份複製。