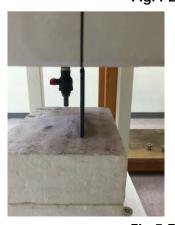

#### Body - distance between flat phantom and EUT is 0 mm

Fig.3 EUT Back side to flat phantom

Fig.4 EUT Top side to flat phantom

Fig.5 EUT Left side to flat phantom

Unless otherwise stated the results shown in this test report refer only to the sample(s) tested and such sample(s) are retained for 90 days only. 除非另有說明,此報告結果僅對測試之樣品負責,同時此樣品僅保留90天。本報告未經本公司書面許可,不可部份複製。