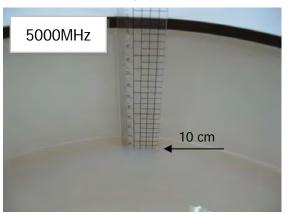

#### Photograph of the tissue simulant fluid liquid depth (Body)

Fig.2.1

Fig.2.2

Fig.2.3

Fig.2.4

Fig.2.5

Fig.2.6

Unless otherwise stated the results shown in this test report refer only to the sample(s) tested and such sample(s) are retained for 90 days only. 除非另有說明,此報告結果僅對測試之樣品負責,同時此樣品僅保留90天。本報告未經本公司書面許可,不可部份複製。