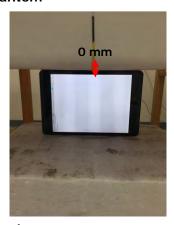

#### Body - distance between flat phantom and EUT is 0 mm

Fig.3 EUT Back side to flat phantom

Fig.4 EUT Top side to flat phantom

Fig.5 EUT Left side to flat phantom

Unless otherwise stated the results shown in this test report refer only to the sample(s) tested and such sample(s) are retained for 90 days only. 除非另有說明,此報告結果僅對測試之樣品負責,同時此樣品僅保留90天。本報告未經本公司書面許可,不可部份複製。