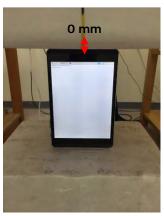

#### Body - distance between flat phantom and EUT is 0 mm

Fig.3 EUT Back side to flat phantom

Fig.4 EUT Top side to flat phantom

Fig.5 EUT Left side to flat phantom

Unless otherwise stated the results shown in this test report refer only to the sample(s) tested and such sample(s) are retained for 90 days only. 除非另有說明,此報告結果僅對測試之樣品負責,同時此樣品僅保留90天。本報告未經本公司書面許可,不可部份複製。