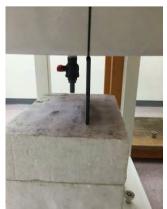

#### Body - distance between flat phantom and EUT is 0 mm

Fig.6 EUT Right side to flat phantom

Fig.7 EUT Bottom side to flat phantom

Unless otherwise stated the results shown in this test report refer only to the sample(s) tested and such sample(s) are retained for 90 days only. 除非另有說明,此報告結果僅對測試之樣品負責,同時此樣品僅保留90天。本報告未經本公司書面許可,不可部份複製