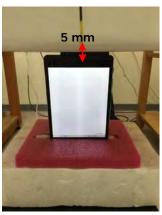

#### Body - distance between flat phantom and EUT is 5 mm

Fig. 9 EUT Top side to flat phantom

Unless otherwise stated the results shown in this test report refer only to the sample(s) tested and such sample(s) are retained for 90 days only. 除非另有說明,此報告結果僅對測試之樣品負責,同時此樣品僅保留90天。本報告未經本公司書面許可,不可部份複製