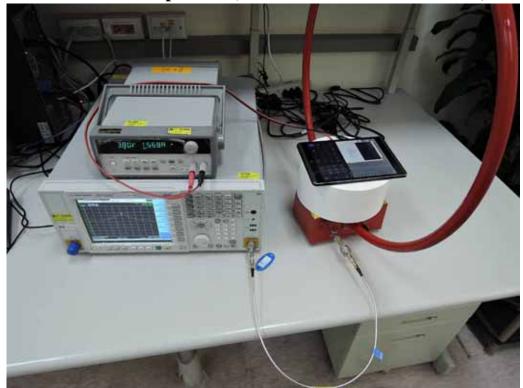

# **Conducted Setup Photo (Measurement at Antenna Port)**

Unless otherwise stated the results shown in this test report refer only to the sample(s) tested and such sample(s) are retained for 90 days only.