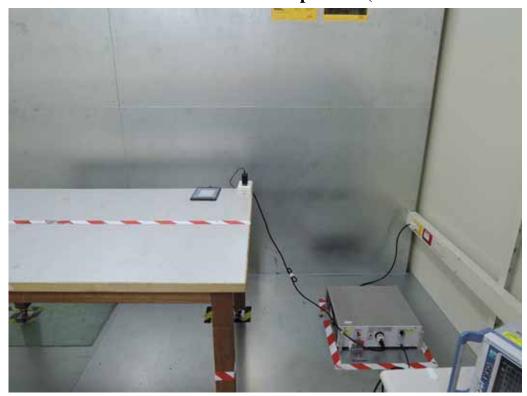

# AC Power-line Conducted Emission Set up Photo (Model No.: TPN-LA01)

Unless otherwise stated the results shown in this test report refer only to the sample(s) tested and such sample(s) are retained for 90 days only.