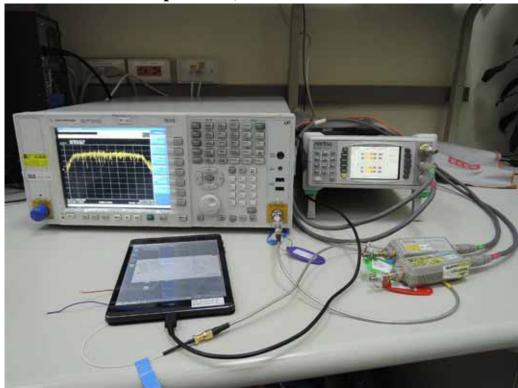

# **Conducted Setup Photo (Measurement at Antenna Port)**

t (886-2) 2299-3279

Unless otherwise stated the results shown in this test report refer only to the sample(s) tested and such sample(s) are retained for 90 days only.