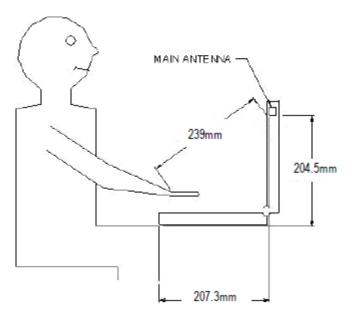

p

The setup photographs for SAR testing are shown as follows.



## <Photographs of EUT>



#### <Antenna Location>

#### **Tablet Mode**



<EUT Front View>

The separation distance for antenna to edge:

| Antenna          | To Top Side<br>(mm) | To Bottom Side<br>(mm) | To Left Side<br>(mm) | To Right Side<br>(mm) |
|------------------|---------------------|------------------------|----------------------|-----------------------|
| WLAN Tx1         | 4                   | 204.5                  | 211.6                | 55                    |
| BT / WLAN Tx2    | 4                   | 204.5                  | 65                   | 205.6                 |
| WWAN Main Tx Ant | 4                   | 204.5                  | 10                   | 243.8                 |

#### Laptop Mode



<Right Side View>

# FCC SAR Test Report



### <Photographs of SAR Setup>