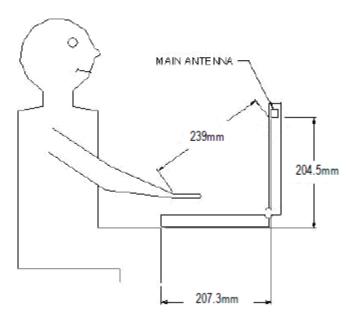

p

The setup photographs for SAR testing are shown as follows.



## <Photographs of EUT>



#### <Antenna Location>

#### **Tablet Mode**



<EUT Front View>

The separation distance for antenna to edge:

| Antenna          | To Top Side<br>(mm) | To Bottom Side<br>(mm) | To Left Side<br>(mm) | To Right Side<br>(mm) |
|------------------|---------------------|------------------------|----------------------|-----------------------|
| WLAN Tx1         | 4                   | 204.5                  | 211.6                | 55                    |
| BT / WLAN Tx2    | 4                   | 204.5                  | 65                   | 205.6                 |
| WWAN Main Tx Ant | 4                   | 204.5                  | 10                   | 243.8                 |

#### Laptop Mode



<Right Side View>

# FCC SAR Test Report



### <Photographs of SAR Setup>