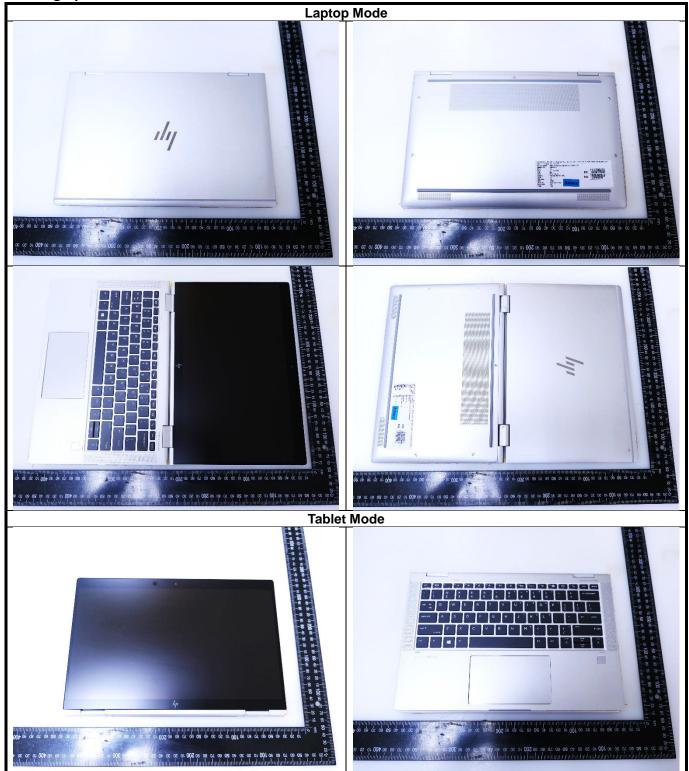

# Appendix D. Photographs of EUT and Setup

The setup photographs for SAR testing are shown as follows.



## <Photographs of EUT>



#### <Antenna Location>

#### **Tablet Mode**



<EUT Front View>

The separation distance for antenna to edge:

| Antenna          | To Top Side<br>(mm) | To Bottom Side<br>(mm) | To Left Side<br>(mm) | To Right Side<br>(mm) |
|------------------|---------------------|------------------------|----------------------|-----------------------|
| WLAN Tx1         | 4                   | 204.5                  | 211.6                | 55                    |
| BT / WLAN Tx2    | 4                   | 204.5                  | 65                   | 205.6                 |
| WWAN Main Tx Ant | 4                   | 204.5                  | 10                   | 243.8                 |

#### Laptop Mode



<Right Side View>

# FCC SAR Test Report



### <Photographs of SAR Setup>