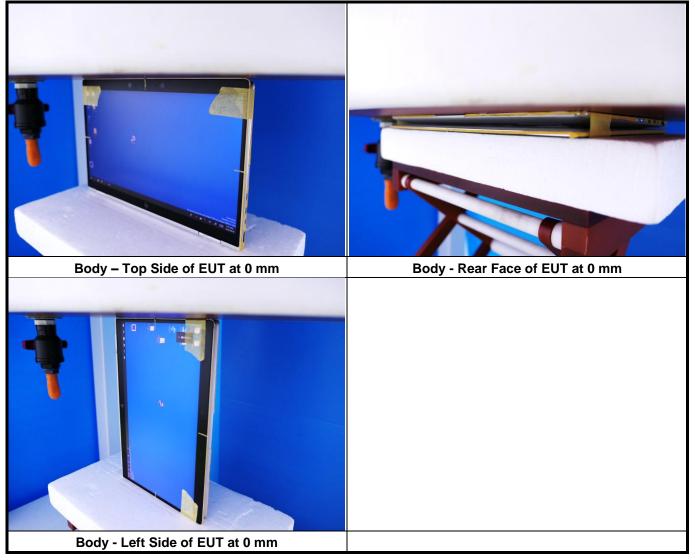

phs of EUT>



#### <Antenna Location>

#### **Tablet Mode**



<EUT Front View>

The separation distance for antenna to edge:

| Antenna          | To Top Side<br>(mm) | To Bottom Side<br>(mm) | To Left Side<br>(mm) | To Right Side<br>(mm) |
|------------------|---------------------|------------------------|----------------------|-----------------------|
| WLAN Tx1         | 4                   | 204.5                  | 211.6                | 55                    |
| BT / WLAN Tx2    | 4                   | 204.5                  | 65                   | 205.6                 |
| WWAN Main Tx Ant | 4                   | 204.5                  | 10                   | 243.8                 |

#### Laptop Mode



<Right Side View>

# FCC SAR Test Report



### <Photographs of SAR Setup>