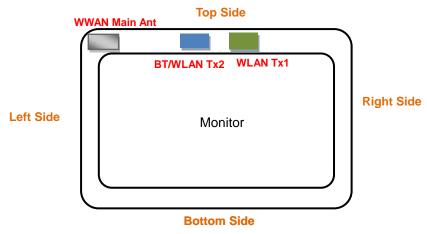

#### <Antenna Location>

#### **Tablet Mode**

<EUT Front View>

The separation distance for antenna to edge:

| Antenna          | To Top Side<br>(mm) | To Bottom Side<br>(mm) | To Left Side<br>(mm) | To Right Side<br>(mm) |
|------------------|---------------------|------------------------|----------------------|-----------------------|
| WLAN Tx1         | 4                   | 204.5                  | 211.6                | 55                    |
| BT / WLAN Tx2    | 4                   | 204.5                  | 65                   | 205.6                 |
| WWAN Main Tx Ant | 4                   | 204.5                  | 10                   | 243.8                 |