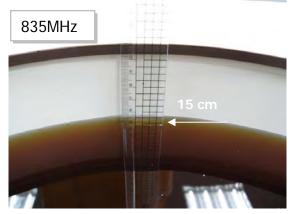

## Photograph of the Tissue Simulant Fluid Liquid Depth

Fig.2.7

Fig.2.7

Unless otherwise stated the results shown in this test report refer only to the sample(s) tested and such sample(s) are retained for 90 days only. 除非另有說明,此報告結果僅對測試之樣品負責,同時此樣品僅保留90天。本報告未經本公司書面許可,不可部份複製。