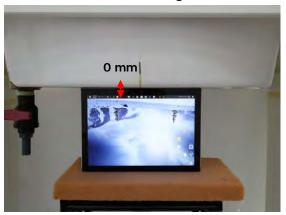

## Body - distance between flat phantom and EUT is 0 mm & 10 mm

Fig.3 EUT Back side to flat phantom

Fig.4 EUT Back side (10mm) to flat phantom

Fig.5 EUT Bottom side to flat phantom

Unless otherwise stated the results shown in this test report refer only to the sample(s) tested and such sample(s) are retained for 90 days only.