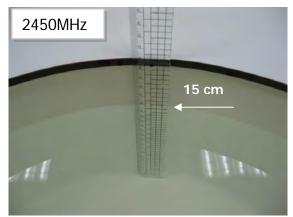

## Photograph of the Tissue Simulant Fluid Liquid Depth

Fig.2.2

Unless otherwise stated the results shown in this test report refer only to the sample(s) tested and such sample(s) are retained for 90 days only. 除非另有說明,此報告結果僅對測試之樣品負責,同時此樣品僅保留90天。本報告未經本公司書面許可,不可部份複製。