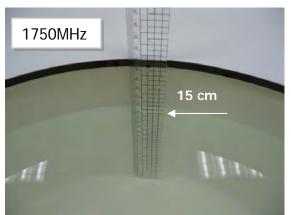

## Photograph of the Tissue Simulant Fluid Liquid Depth

Fig.2.2

Unless otherwise stated the results shown in this test report refer only to the sample(s) tested and such sample(s) are retained for 90 days only. 除非另有說明,此報告結果僅對測試之樣品負責,同時此樣品僅保留90天。本報告未經本公司書面許可,不可部份複製。