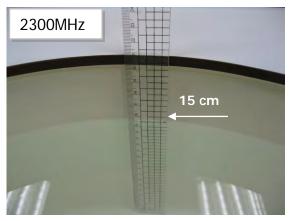

## Photograph of the Tissue Simulant Fluid Liquid Depth

Fig.2.7

Fig.2.7

Unless otherwise stated the results shown in this test report refer only to the sample(s) tested and such sample(s) are retained for 90 days only. 除非另有說明,此報告結果僅對測試之樣品負責,同時此樣品僅保留90天。本報告未經本公司書面許可,不可部份複製。