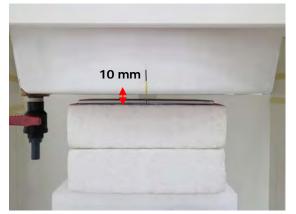

## Body - distance between flat phantom and EUT is 0 mm & 10 mm

Fig.3 EUT Back side to flat phantom

Fig.4 EUT Back side (10mm) to flat phantom

Fig.5 EUT Bottom side to flat phantom

Unless otherwise stated the results shown in this test report refer only to the sample(s) tested and such sample(s) are retained for 90 days only.