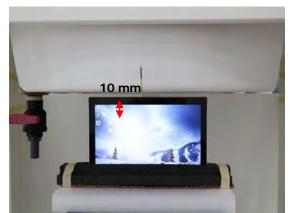

## Body - distance between flat phantom and EUT is 0 mm & 10 mm

Fig.3 EUT Back side to flat phantom

Fig.4 EUT Back side (10mm) to flat phantom

Fig.5 EUT Bottom side to flat phantom

Unless otherwise stated the results shown in this test report refer only to the sample(s) tested and such sample(s) are retained for 90 days only.