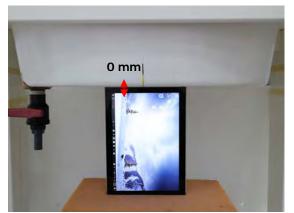

## Body - distance between flat phantom and EUT is 0 mm & 10 mm

Fig.3 EUT Back side to flat phantom

Fig.4 EUT Back side (10mm) to flat phantom

Fig.5 EUT Bottom side to flat phantom

Unless otherwise stated the results shown in this test report refer only to the sample(s) tested and such sample(s) are retained for 90 days only.

# 0 mm