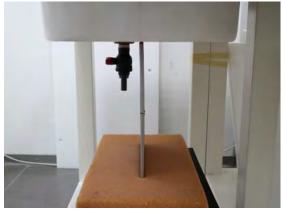

## Body - distance between flat phantom and EUT is 0 mm

Fig.9 EUT Right side to flat phantom

Unless otherwise stated the results shown in this test report refer only to the sample(s) tested and such sample(s) are retained for 90 days only. 除非另有說明,此報告結果僅對測試之樣品負責,同時此樣品僅保留90天。本報告未經本公司書面許可,不可部份複製。