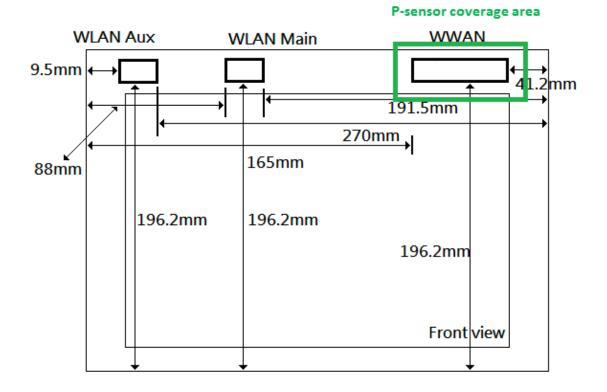

Fig.12 Antenna position of EUT

(P-sensor is colocated with WWAN antenna)

- End of Report -

Unless otherwise stated the results shown in this test report refer only to the sample(s) tested and such sample(s) are retained for 90 days only. 除非另有說明,此報告結果僅對測試之樣品負責,同時此樣品僅保留90天。本報告未經本公司書面許可,不可部份複製。