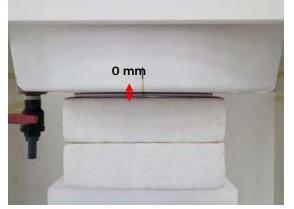

## Body - distance between flat phantom and EUT is 0 mm & 10 mm

Fig.3 EUT Back side to flat phantom

Fig.4 EUT Back side (10mm) to flat phantom

Fig.5 EUT Bottom side to flat phantom

Unless otherwise stated the results shown in this test report refer only to the sample(s) tested and such sample(s) are retained for 90 days only.