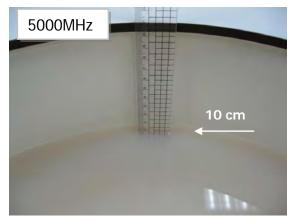

## Photograph of the Tissue Simulant Fluid Liquid Depth

Fig.2.2

Unless otherwise stated the results shown in this test report refer only to the sample(s) tested and such sample(s) are retained for 90 days only. 除非另有說明,此報告結果僅對測試之樣品負責,同時此樣品僅保留90天。本報告未經本公司書面許可,不可部份複製。