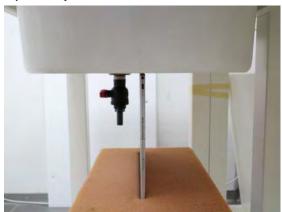

## Body - distance between flat phantom and EUT is 0 mm & 10 mm

Fig.3 EUT Back side to flat phantom

Fig.4 EUT Back side (10mm) to flat phantom

Fig.5 EUT Bottom side to flat phantom

Unless otherwise stated the results shown in this test report refer only to the sample(s) tested and such sample(s) are retained for 90 days only.