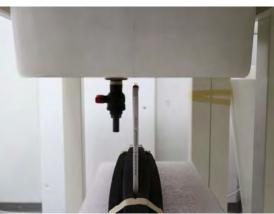

## Body - distance between flat phantom and EUT is 0 mm & 10 mm

Fig.7 EUT Top side (10mm) to flat phantom

Fig.8 EUT Left side to flat phantom

Unless otherwise stated the results shown in this test report refer only to the sample(s) tested and such sample(s) are retained for 90 days only.