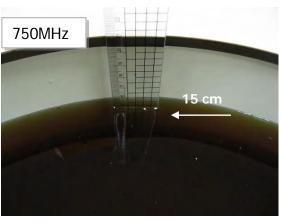

## Photograph of the Tissue Simulant Fluid Liquid Depth

Fig.2.2

Unless otherwise stated the results shown in this test report refer only to the sample(s) tested and such sample(s) are retained for 90 days only. 除非另有說明,此報告結果僅對測試之樣品負責,同時此樣品僅保留90天。本報告未經本公司書面許可,不可部份複製。