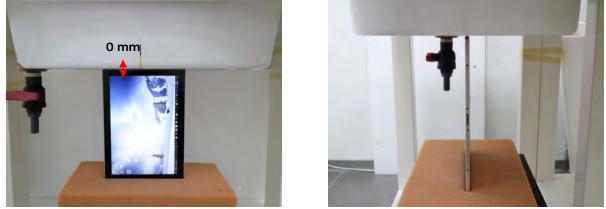

**APPENDIX** 10. Photographs of Test Setup

Fig.1 Photograph of the SAR measurement system

Unless otherwise stated the results shown in this test report refer only to the sample(s) tested and such sample(s) are retained for 90 days only. 除非另有說明,此報告結果僅對測試之樣品負責,同時此樣品僅保留90天。本報告未經本公司書面許可,不可部份複製

## Body - distance between flat phantom and EUT is 0 mm & 10 mm

Fig.3 EUT Back side to flat phantom

Fig.4 EUT Back side (10mm) to flat phantom

Fig.5 EUT Bottom side to flat phantom

Unless otherwise stated the results shown in this test report refer only to the sample(s) tested and such sample(s) are retained for 90 days only.