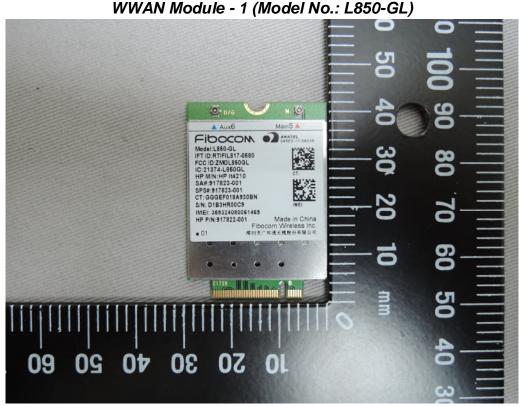

WLAN Module - 2 (Model No.: 8265D2W)

Unless otherwise stated the results shown in this test report refer only to the sample(s) tested and such sample(s) are retained for 90 days only.

WWAN Module - 2 (Model No.: L850-GL)