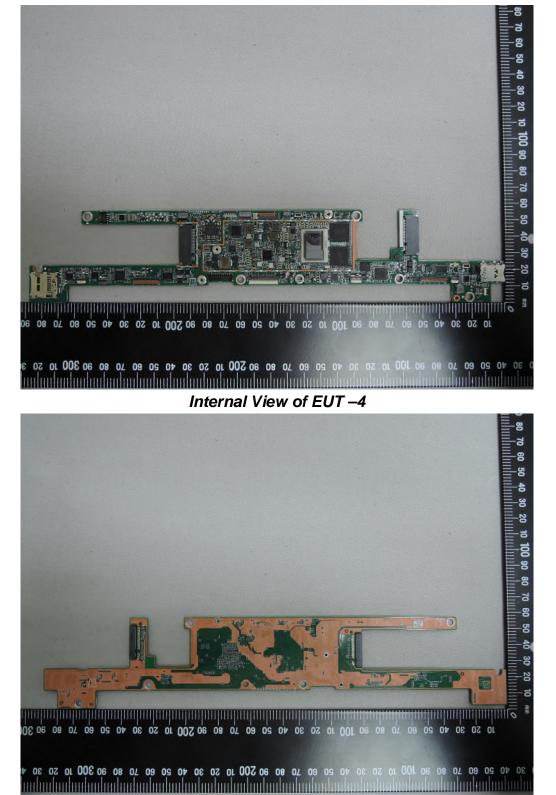

## Internal View of EUT -2

Unless otherwise stated the results shown in this test report refer only to the sample(s) tested and such sample(s) are retained for 90 days only.

Internal View of EUT -3

Unless otherwise stated the results shown in this test report refer only to the sample(s) tested and such sample(s) are retained for 90 days only.