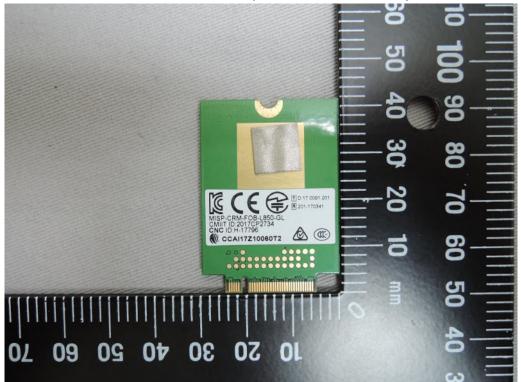

WLAN Module - 2 (Model No.: 8265D2W)

Unless otherwise stated the results shown in this test report refer only to the sample(s) tested and such sample(s) are retained for 90 days only.

WWAN Module - 2 (Model No.: L850-GL)