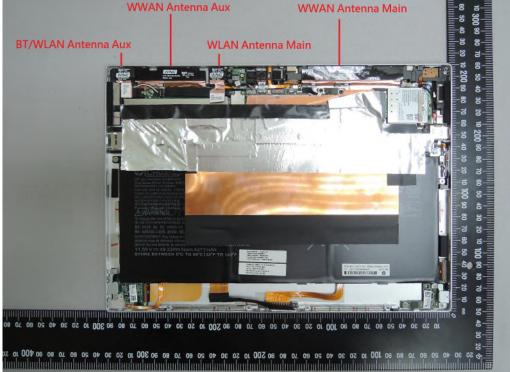

## Internal View of EUT -2

Unless otherwise stated the results shown in this test report refer only to the sample(s) tested and such sample(s) are retained for 90 days only.

Internal View of EUT -3

Unless otherwise stated the results shown in this test report refer only to the sample(s) tested and such sample(s) are retained for 90 days only.