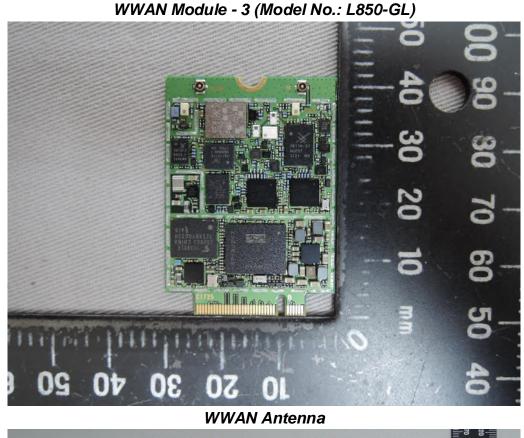

WLAN Module - 2 (Model No.: 8265D2W)

Unless otherwise stated the results shown in this test report refer only to the sample(s) tested and such sample(s) are retained for 90 days only.

WWAN Module - 2 (Model No.: L850-GL)