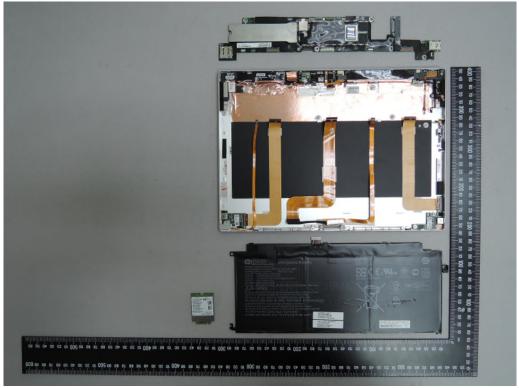

## Internal View of EUT -2

Unless otherwise stated the results shown in this test report refer only to the sample(s) tested and such sample(s) are retained for 90 days only.

Internal View of EUT -3

Unless otherwise stated the results shown in this test report refer only to the sample(s) tested and such sample(s) are retained for 90 days only.

WLAN Module - 2 (Model No.: 8265D2W)

Unless otherwise stated the results shown in this test report refer only to the sample(s) tested and such sample(s) are retained for 90 days only.

WWAN Module - 2 (Model No.: L850-GL)