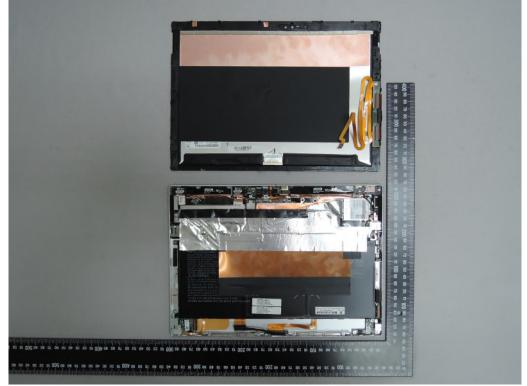

## Internal View of EUT -1

SG

## Internal View of EUT -2

Unless otherwise stated the results shown in this test report refer only to the sample(s) tested and such sample(s) are retained for 90 days only.

Internal View of EUT -3

Unless otherwise stated the results shown in this test report refer only to the sample(s) tested and such sample(s) are retained for 90 days only.