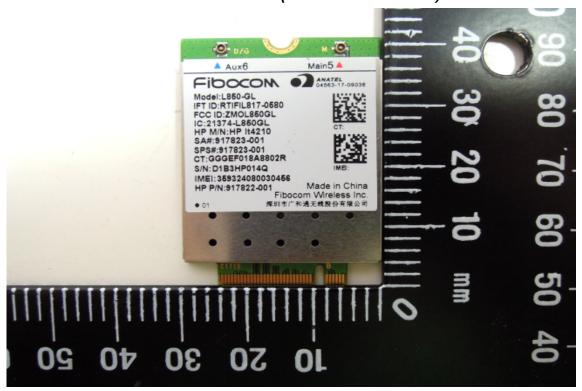

#### WWAM Module -1 (Model No.: L850-GL)

WWAM Module -2 (Model No.: L850-GL)

Unless otherwise stated the results shown in this test report refer only to the sample(s) tested and such sample(s) are retained for 90 days only. 除非另有說明,此報告結果僅對測試之樣品負責,同時此樣品僅保留90天。本報告未經本公司書面許可,不可部份複製。
This document is issued by the Company subject to its General Conditions of Service printed overleaf, available on request or accessible at <a href="https://www.sgs.com/terms">www.sgs.com/terms</a> and conditions.htm and, for elec-Inis occument is sisted by the Company subject to its General Conditions of Service printed overlead; available on request of accessible at <a href="https://www.sgs.com/tems.and.conditions.of/">www.sgs.com/tems.and.conditions.of/</a> represented to the final to th