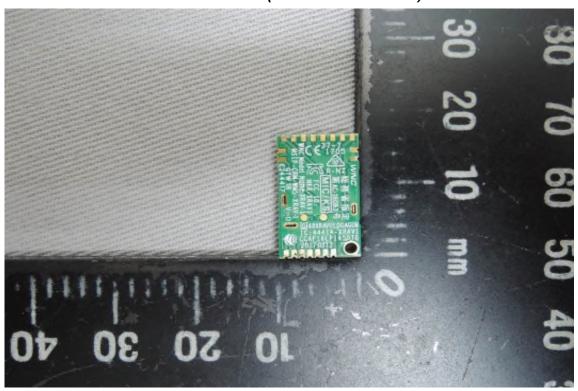

#### WWAM Module -1 (Model No.: L850-GL)

WWAM Module -2 (Model No.: L850-GL)

Unless otherwise stated the results shown in this test report refer only to the sample(s) tested and such sample(s) are retained for 90 days only. 除非另有說明,此報告結果僅對測試之樣品負責,同時此樣品僅保留90天。本報告未經本公司書面許可,不可部份複製。
This document is issued by the Company subject to its General Conditions of Service printed overleaf, available on request or accessible at <a href="https://www.sgs.com/terms">www.sgs.com/terms</a> and conditions.htm and, for elec-Inis occument is sisted by the Company subject to its General Conditions of Service printed overlead; available on request of accessible at <a href="https://www.sgs.com/tems.and.conditions.of/">www.sgs.com/tems.and.conditions.of/</a> represented to the final to th