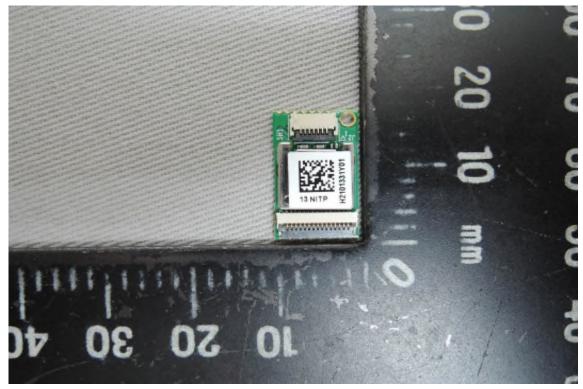

## WLAN / BT Module - 2 (Model No.: 9560D2W)

NFC Module -1(Model No.: XRAV-1)

Unless otherwise stated the results shown in this test report refer only to the sample(s) tested and such sample(s) are retained for 90 days only. 除非另有說明,此報告結果僅對測試之樣品負責,同時此樣品僅保留90天。本報告未經本公司書面許可,不可部份複製。
This document is issued by the Company subject to its General Conditions of Service printed overleaf, available on request or accessible at <a href="https://www.sgs.com/terms">www.sgs.com/terms</a> and conditions.htm and, for elec-Inis occument is sisted by the Company subject to its General Conditions of Service printed overlead; available on request of accessible at <a href="https://www.sgs.com/tems.and.conditions.of/">www.sgs.com/tems.and.conditions.of/</a> represented to the final to th