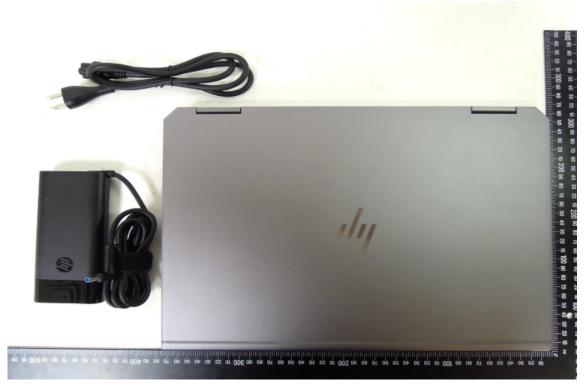

### Back View of EUT

Side View of EUT - 1

Unless otherwise stated the results shown in this test report refer only to the sample(s) tested and such sample(s) are retained for 90 days only.

Offices therefore states the states it result is shown in this test report relief only to the sample (s) late retained to 30 days only. Ref. 8月 東京 は明 ・ 本典 きまと では、 ママ 部分複製。