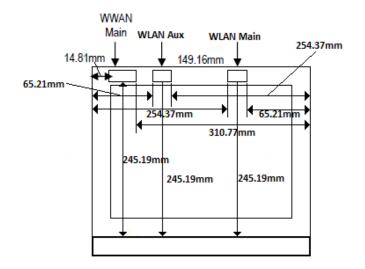

No.134,Wu Kung Road, New Taipei Industrial Park, Wuku District, New Taipei City, Taiwan 24803/新北市五股區新北產業園區五工路 134 號 f (886-2) 2298-0488

Page: 7 of 8

Fig.10 Notebook

Front view

Fig.11 Antenna position of EUT (front view)