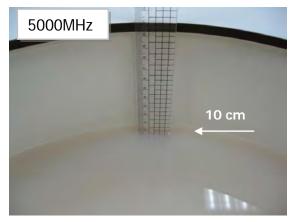

## Photograph of the Tissue Simulant Fluid Liquid Depth

Fig.2.1

Fig.2.2

Fig.2.3

Fig.2.4

Fig.2.5

Fig.2.6

Unless otherwise stated the results shown in this test report refer only to the sample(s) tested and such sample(s) are retained for 90 days only. 除非另有說明,此報告結果僅對測試之樣品負責,同時此樣品僅保留90天。本報告未經本公司書面許可,不可部份複製。