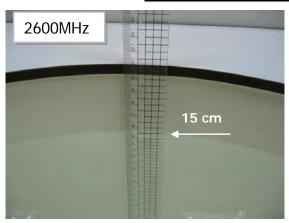

## Photograph of the Tissue Simulant Fluid Liquid Depth

Fig.2.1

Fig.2.2

Fig.2.3

Fig.2.4

Fig.2.5

Fig.2.6

Unless otherwise stated the results shown in this test report refer only to the sample(s) tested and such sample(s) are retained for 90 days only. 除非另有說明,此報告結果僅對測試之樣品負責,同時此樣品僅保留90天。本報告未經本公司書面許可,不可部份複製。