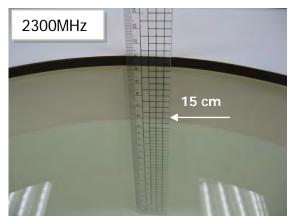

## Photograph of the Tissue Simulant Fluid Liquid Depth

Fig.2.1

Fig.2.2

Fig.2.3

Fig.2.4

Fig.2.5

Fig.2.6

Unless otherwise stated the results shown in this test report refer only to the sample(s) tested and such sample(s) are retained for 90 days only. 除非另有說明,此報告結果僅對測試之樣品負責,同時此樣品僅保留90天。本報告未經本公司書面許可,不可部份複製。