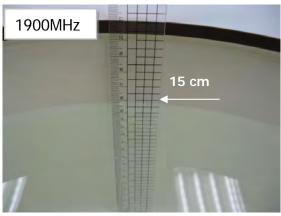

## Photograph of the Tissue Simulant Fluid Liquid Depth

Fig.2.1

Fig.2.2

Fig.2.3

Fig.2.4

Fig.2.5

Fig.2.6

Unless otherwise stated the results shown in this test report refer only to the sample(s) tested and such sample(s) are retained for 90 days only. 除非另有說明,此報告結果僅對測試之樣品負責,同時此樣品僅保留90天。本報告未經本公司書面許可,不可部份複製。