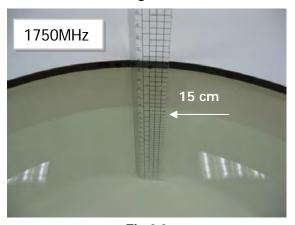

## Photograph of the Tissue Simulant Fluid Liquid Depth

Fig.2.1

Fig.2.2

Fig.2.3

Fig.2.4

Fig.2.5

Fig.2.6

Unless otherwise stated the results shown in this test report refer only to the sample(s) tested and such sample(s) are retained for 90 days only. 除非另有說明,此報告結果僅對測試之樣品負責,同時此樣品僅保留90天。本報告未經本公司書面許可,不可部份複製。