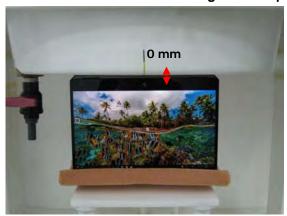

SGS Taiwan Ltd.

No.134,Wu Kung Road, New Taipei Industrial Park, Wuku District, New Taipei City, Taiwan 24803/新北市五股區新北產業園區五工路 134 號

Page: 5 of 8

Body - distance between flat phantom and EUT is 0 mm

Fig.6 EUT Right side to flat phantom