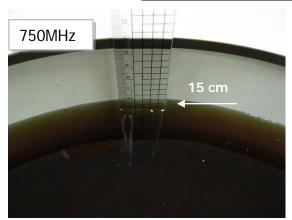

## Photograph of the Tissue Simulant Fluid Liquid Depth

Fig.2.1

Fig.2.2

Fig.2.3

Fig.2.4

Fig.2.5

Fig.2.6

Unless otherwise stated the results shown in this test report refer only to the sample(s) tested and such sample(s) are retained for 90 days only. 除非另有說明,此報告結果僅對測試之樣品負責,同時此樣品僅保留90天。本報告未經本公司書面許可,不可部份複製。