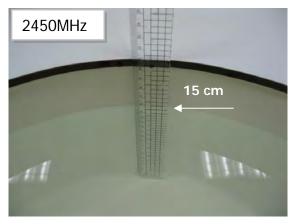

## Photograph of the Tissue Simulant Fluid Liquid Depth

Fig.2.1

Fig.2.2

Fig.2.3

Fig.2.4

Fig.2.5

Fig.2.6

Unless otherwise stated the results shown in this test report refer only to the sample(s) tested and such sample(s) are retained for 90 days only. 除非另有說明,此報告結果僅對測試之樣品負責,同時此樣品僅保留90天。本報告未經本公司書面許可,不可部份複製。