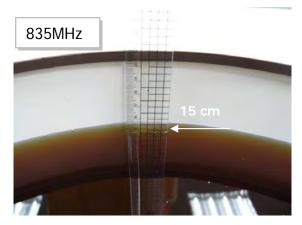

## Photograph of the Tissue Simulant Fluid Liquid Depth

Fig.2.1

Fig.2.2

Fig.2.3

Fig.2.4

Fig.2.5

Fig.2.6

Unless otherwise stated the results shown in this test report refer only to the sample(s) tested and such sample(s) are retained for 90 days only. 除非另有說明,此報告結果僅對測試之樣品負責,同時此樣品僅保留90天。本報告未經本公司書面許可,不可部份複製。