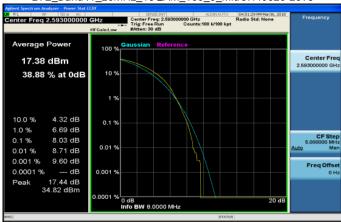

# LTE\_Band66\_5MHz\_16QAM\_25\_0\_HighCH132647-1777.5

Unless otherwise stated the results shown in this test report refer only to the sample(s) tested and such sample(s) are retained for 90 days only.