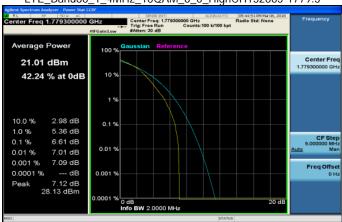

# LTE\_Band66\_1\_4MHz\_16QAM\_6\_0\_HighCH132665-1779.3

Unless otherwise stated the results shown in this test report refer only to the sample(s) tested and such sample(s) are retained for 90 days only.