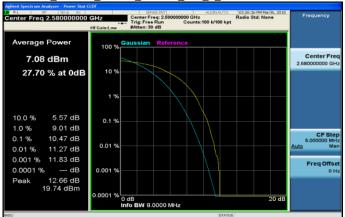

## LTE Band26 15MHz 16QAM 75 0 MidCH26915-836.5

Unless otherwise stated the results shown in this test report refer only to the sample(s) tested and such sample(s) are retained for 90 days only.

除非另有說明,此報告結果僅對測試之樣品負責,同時此樣品僅保留90天。本報告未經本公司書面許可,不可部份複製。