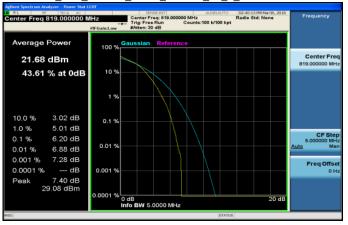

## Part 90\_LTE\_Band26\_1\_4MHz\_16QAM\_6\_0\_HighCH26783-823.3

Part 90 LTE Band26 1 4MHz 16QAM 6 0 LowCH26697-814.7

Part 90 LTE Band26 3MHz 16QAM 15 0 LowCH26705-815.5

Part 90 LTE Band26 1 4MHz 16QAM 6 0 MidCH26740-819