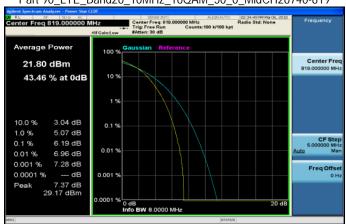

## Part 90\_LTE\_Band26\_1\_4MHz\_16QAM\_6\_0\_HighCH26783-823.3

Part 90 LTE Band26 1 4MHz 16QAM 6 0 LowCH26697-814.7

Part 90 LTE Band26 3MHz 16QAM 15 0 LowCH26705-815.5

Part 90 LTE Band26 1 4MHz 16QAM 6 0 MidCH26740-819