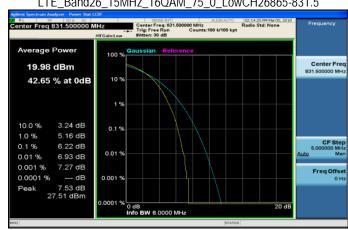

## LTE Band26 15MHz 16QAM 75 0 MidCH26915-836.5

Unless otherwise stated the results shown in this test report refer only to the sample(s) tested and such sample(s) are retained for 90 days only.

除非另有說明,此報告結果僅對測試之樣品負責,同時此樣品僅保留90天。本報告未經本公司書面許可,不可部份複製。