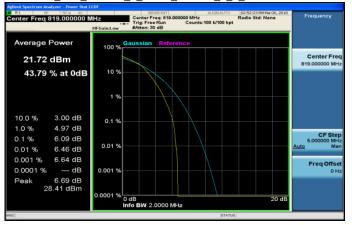

## Part 90\_LTE\_Band26\_1\_4MHz\_16QAM\_6\_0\_HighCH26783-823.3

Part 90 LTE Band26 1 4MHz 16QAM 6 0 LowCH26697-814.7

Part 90 LTE Band26 3MHz 16QAM 15 0 LowCH26705-815.5

Part 90 LTE Band26 1 4MHz 16QAM 6 0 MidCH26740-819