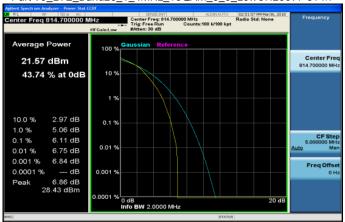

## Part 90\_LTE\_Band26\_1\_4MHz\_16QAM\_6\_0\_HighCH26783-823.3

Part 90 LTE Band26 1 4MHz 16QAM 6 0 LowCH26697-814.7

Part 90 LTE Band26 3MHz 16QAM 15 0 LowCH26705-815.5

Part 90 LTE Band26 1 4MHz 16QAM 6 0 MidCH26740-819