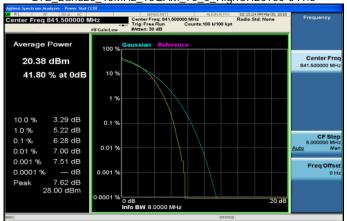

## Part 90\_LTE\_Band26\_1\_4MHz\_16QAM\_6\_0\_HighCH26783-823.3

Part 90 LTE Band26 1 4MHz 16QAM 6 0 LowCH26697-814.7

Part 90 LTE Band26 3MHz 16QAM 15 0 LowCH26705-815.5

Part 90 LTE Band26 1 4MHz 16QAM 6 0 MidCH26740-819