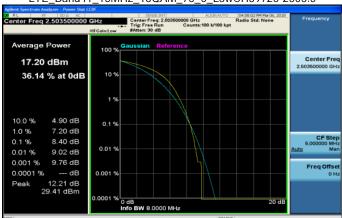

## LTE Band26 15MHz 16QAM 75 0 MidCH26915-836.5

Unless otherwise stated the results shown in this test report refer only to the sample(s) tested and such sample(s) are retained for 90 days only.

除非另有說明,此報告結果僅對測試之樣品負責,同時此樣品僅保留90天。本報告未經本公司書面許可,不可部份複製。