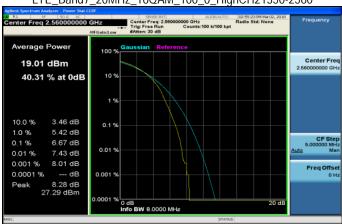

### LTE Band2 20MHz 16QAM 100 0 HighCH19100-1900

Unless otherwise stated the results shown in this test report refer only to the sample(s) tested and such sample(s) are retained for 90 days only.

除非另有說明,此報告結果僅對測試之樣品負責,同時此樣品僅保留90天。本報告未經本公司書面許可,不可部份複製。