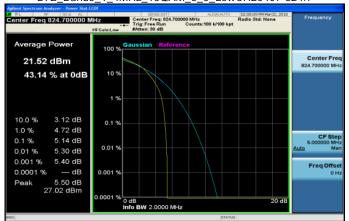

### WCDMA\_B5\_LowCH4132-826.4

### WCDMA B5 MidCH4183-836.6

### WCDMA\_B5\_HighCH4233-846.6