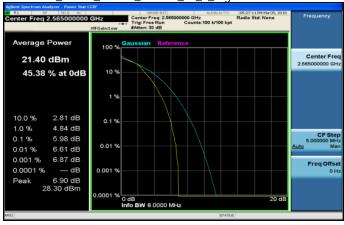

## WCDMA\_B2\_LowCH9262-1852.4

### WCDMA B2 MidCH9400-1880

### WCDMA\_B2\_HighCH9538-1907.6

Unless otherwise stated the results shown in this test report refer only to the sample(s) tested and such sample(s) are retained for 90 days only.

除非另有說明,此報告結果僅對測試之樣品負責,同時此樣品僅保留90天。本報告未經本公司書面許可,不可部份複製。