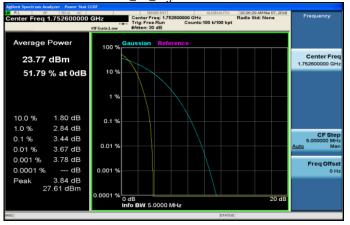

### WCDMA\_B4\_HighCH1513-1752.6

Unless otherwise stated the results shown in this test report refer only to the sample(s) tested and such sample(s) are retained for 90 days only. 除非另有說明,此報告結果僅對測試之樣品負責,同時此樣品僅保留90天。本報告未經本公司書面許可,不可部份複製。