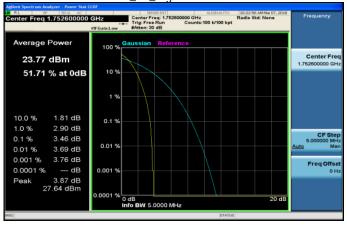

### WCDMA\_B4\_HighCH1513-1752.6

Unless otherwise stated the results shown in this test report refer only to the sample(s) tested and such sample(s) are retained for 90 days only. 除非另有說明,此報告結果僅對測試之樣品負責,同時此樣品僅保留90天。本報告未經本公司書面許可,不可部份複製。