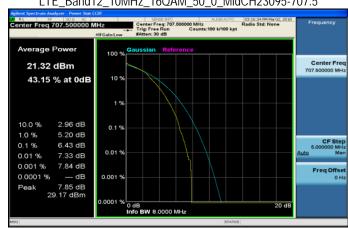

# LTE\_Band12\_1\_4MHz\_16QAM\_6\_0\_MidCH23095-707.5

# LTE\_Band12\_3MHz\_16QAM\_15\_0\_MidCH23095-707.5