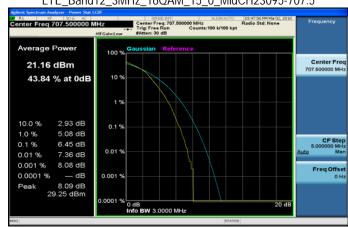

# LTE\_Band12\_1\_4MHz\_16QAM\_6\_0\_MidCH23095-707.5

# LTE\_Band12\_3MHz\_16QAM\_15\_0\_MidCH23095-707.5