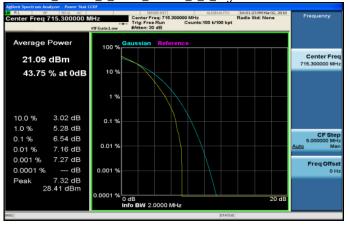

### LTE\_Band12\_1\_4MHz\_16QAM\_6\_0\_HighCH23173-715.3

LTE\_Band12\_3MHz\_16QAM\_15\_0\_HighCH23165-714.5

Unless otherwise stated the results shown in this test report refer only to the sample(s) tested and such sample(s) are retained for 90 days only.