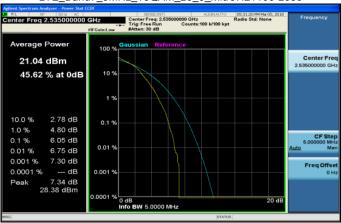

### LTE Band7 5MHz 16QAM 25 0 MidCH21100-2535

### LTE Band7 10MHz 16QAM 50 0 MidCH21100-2535