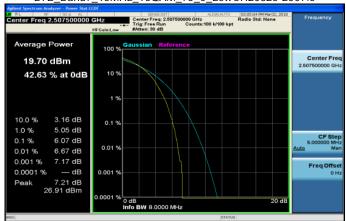

## WCDMA\_B2\_LowCH9262-1852.4

### WCDMA B2 MidCH9400-1880

### WCDMA\_B2\_HighCH9538-1907.6

Unless otherwise stated the results shown in this test report refer only to the sample(s) tested and such sample(s) are retained for 90 days only.

除非另有說明,此報告結果僅對測試之樣品負責,同時此樣品僅保留90天。本報告未經本公司書面許可,不可部份複製。