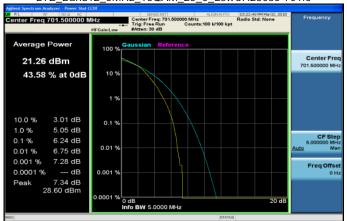

# LTE\_Band12\_1\_4MHz\_16QAM\_6\_0\_MidCH23095-707.5

# LTE\_Band12\_3MHz\_16QAM\_15\_0\_MidCH23095-707.5