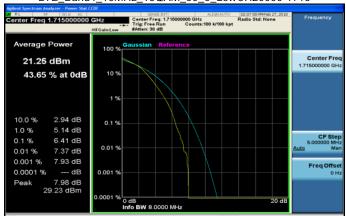

## WCDMA\_B2\_LowCH9262-1852.4

### WCDMA B2 MidCH9400-1880

### WCDMA\_B2\_HighCH9538-1907.6

Unless otherwise stated the results shown in this test report refer only to the sample(s) tested and such sample(s) are retained for 90 days only.

除非另有說明,此報告結果僅對測試之樣品負責,同時此樣品僅保留90天。本報告未經本公司書面許可,不可部份複製。