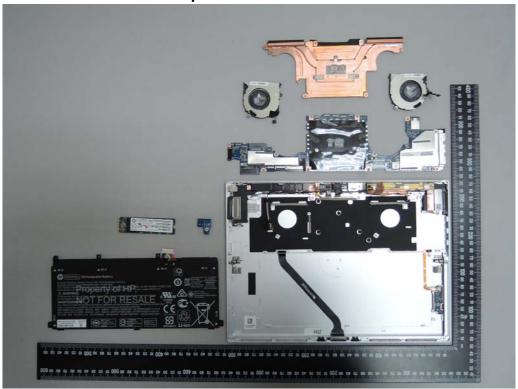

# INTERNAL PHOTOGRAPHS OF EUT

Battery

Open View of EUT - 1

Unless otherwise stated the results shown in this test report refer only to the sample(s) tested and such sample(s) are retained for 90 days only.