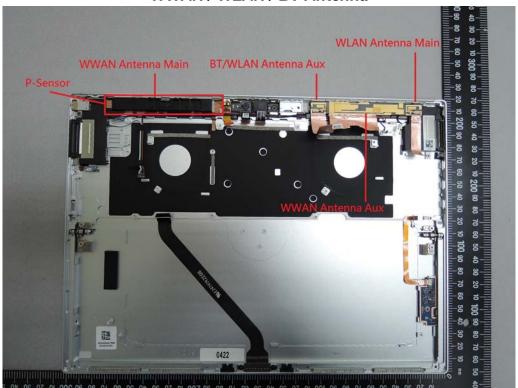

### WWAN / WLAN / BT Antenna

Unless otherwise stated the results shown in this test report refer only to the sample(s) tested and such sample(s) are retained for 90 days only.

Unless otherwise stated the results shown in this test report refer only to the sample(s) tested and such sample(s) are retained for 90 days only. 除非另有說明,此根告结果僅對測述之樣品負責,同時此樣品僅保留90天。本報告未經本公司書面許可,不可部份複製。