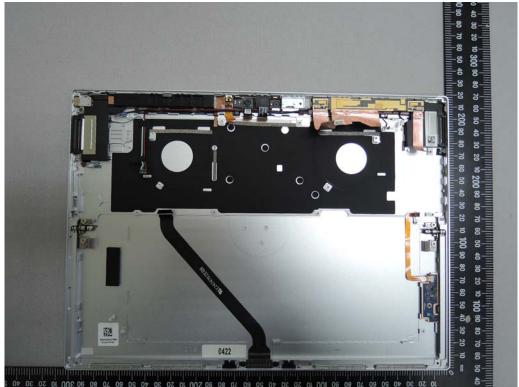

## Open View of EUT -2

Open View of EUT - 3

t (886-2) 2299-3279

Unless otherwise stated the results shown in this test report refer only to the sample(s) tested and such sample(s) are retained for 90 days only.