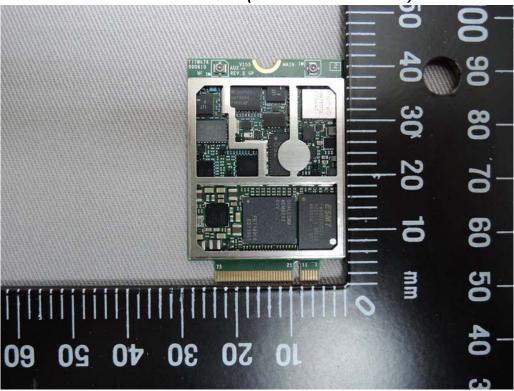

No.134,WuKungRoad,NewTaipeiIndustrialPark,WukuDistrict,NewTaipeiCity,Taiwan24803/新北市五股區新北產業園區五工路 134 號

台灣檢驗科技股份有限公司

WWAN Module - 3 (Model No.: T77W676)

WLAN / BT Module - 1 (Model No.: 8265D2W)

Unless otherwise stated the results shown in this test report refer only to the sample(s) tested and such sample(s) are retained for 90 days only.