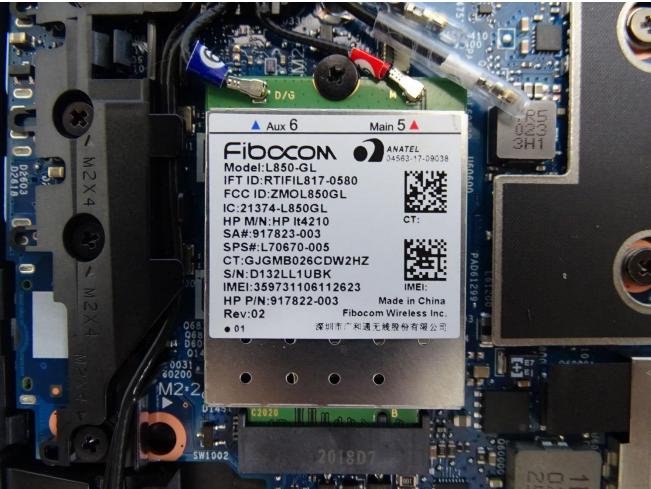

#### **Tx1 Antenna Photo:**

Include a dimensioned photo and dimensioned drawing of Tx2 (or Rx2) antenna here. Tx2 (or Rx2) Dimensioned Drawing:

### Tx2 (or Rx2) Antenna Photo:

### Include a dimensioned photo and dimensioned drawing of Tx2 (or Rx2) antenna here.