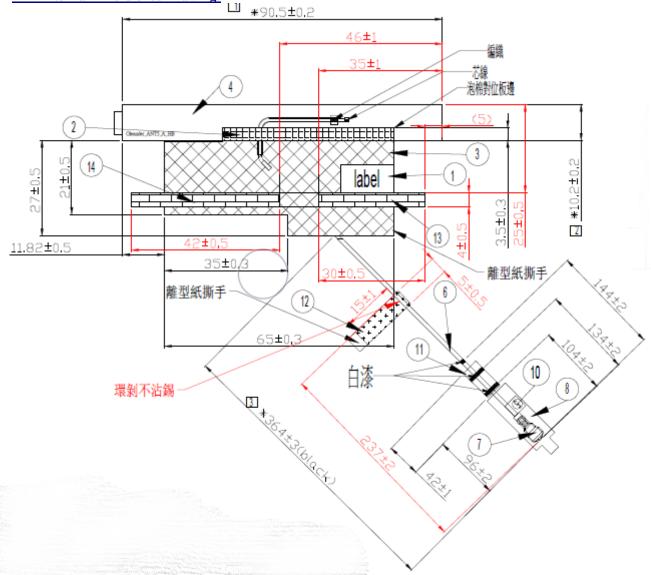

# **Section 2. Dimensioned Photos or Drawings of Antennas**

Include a dimensioned photo and dimensioned drawing of Tx1 antenna here.

**Tx1 Antenna Dimensioned Drawing:** 

**Tx1 Antenna Photo:** 

Tx1

### Include a dimensioned photo and dimensioned drawing of Tx2 (or Rx2) antenna here.