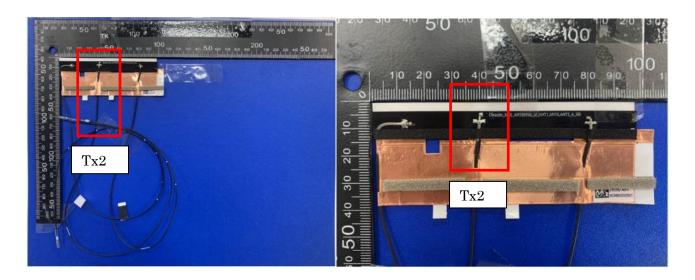

### Tx2 (or Rx2) Antenna Photo:

### Include a dimensioned photo and dimensioned drawing of Tx2 (or Rx2) antenna here.