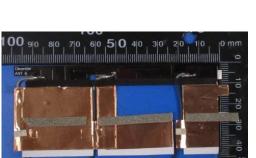

# **Section 2. Dimensioned Photos or Drawings of Antennas**

Include a dimensioned photo and dimensioned drawing of Tx1 antenna here.

Tx1 Antenna Dimensioned Drawing:



#### **Tx1 Antenna Photo:**





Include a dimensioned photo and dimensioned drawing of Tx2 (or Rx2) antenna here. Tx2 (or Rx2) Dimensioned Drawing:



### Tx2 (or Rx2) Antenna Photo:



# **Section 2. Dimensioned Photos or Drawings of Antennas**

Include a dimensioned photo and dimensioned drawing of Tx1 antenna here.

**Tx1 Antenna Dimensioned Drawing:** 



**Tx1 Antenna Photo:** 





Tx1





### Include a dimensioned photo and dimensioned drawing of Tx2 (or Rx2) antenna here.