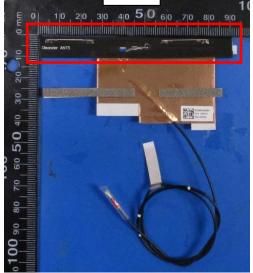

#### **Tx1 Antenna Photo:**

Include a dimensioned photo and dimensioned drawing of Tx2 (or Rx2) antenna here. Tx2 (or Rx2) Dimensioned Drawing:

### Tx2 (or Rx2) Antenna Photo:

### Include a dimensioned photo and dimensioned drawing of Tx2 (or Rx2) antenna here.