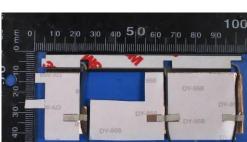

#### **Tx1 Antenna Photo:**

Include a dimensioned photo and dimensioned drawing of Tx2 (or Rx2) antenna here. Tx2 (or Rx2) Dimensioned Drawing:

### Tx2 (or Rx2) Antenna Photo:

### Include a dimensioned photo and dimensioned drawing of Tx2 (or Rx2) antenna here.