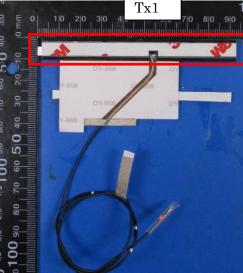

# **Section 2. Dimensioned Photos or Drawings of Antennas**

Include a dimensioned photo and dimensioned drawing of Tx1 antenna here.

**Tx1 Antenna Dimensioned Drawing:** 

**Tx1 Antenna Photo:** 

Tx1