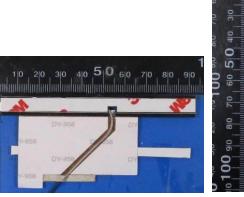

#### **Tx1 Antenna Photo:**

Include a dimensioned photo and dimensioned drawing of Tx2 (or Rx2) antenna here. Tx2 (or Rx2) Dimensioned Drawing:

### Tx2 (or Rx2) Antenna Photo:

### Include a dimensioned photo and dimensioned drawing of Tx2 (or Rx2) antenna here.