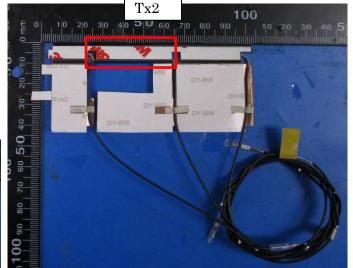

#### **Tx1 Antenna Photo:**

Include a dimensioned photo and dimensioned drawing of Tx2 (or Rx2) antenna here. Tx2 (or Rx2) Dimensioned Drawing:

### Tx2 (or Rx2) Antenna Photo:

### Include a dimensioned photo and dimensioned drawing of Tx2 (or Rx2) antenna here.