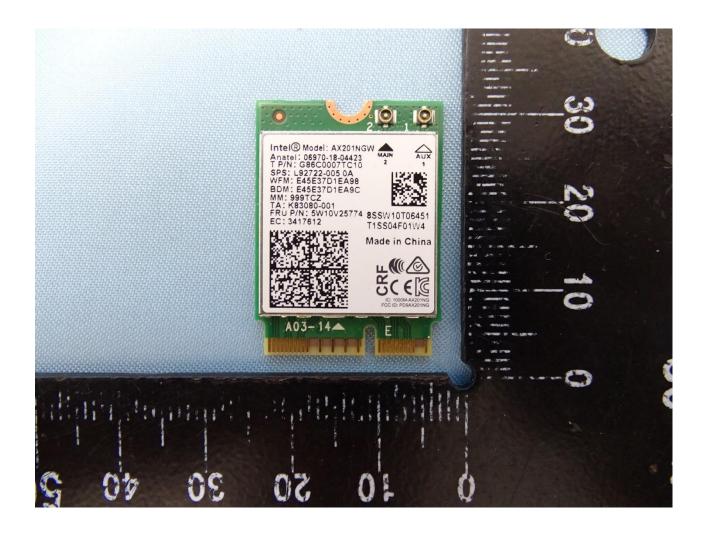

### Tx2 (or Rx2) Antenna Photo:

### Include a dimensioned photo and dimensioned drawing of Tx2 (or Rx2) antenna here.