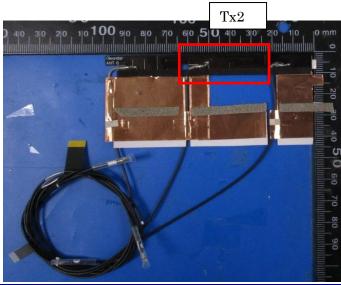

# **Section 2. Dimensioned Photos or Drawings of Antennas**

Include a dimensioned photo and dimensioned drawing of Tx1 antenna here.

Tx1 Antenna Dimensioned Drawing:



#### **Tx1 Antenna Photo:**





Include a dimensioned photo and dimensioned drawing of Tx2 (or Rx2) antenna here. Tx2 (or Rx2) Dimensioned Drawing:



### Tx2 (or Rx2) Antenna Photo:



# **Section 2. Dimensioned Photos or Drawings of Antennas**

Include a dimensioned photo and dimensioned drawing of Tx1 antenna here.

**Tx1 Antenna Dimensioned Drawing:** 



**Tx1 Antenna Photo:** 





Tx1





### Include a dimensioned photo and dimensioned drawing of Tx2 (or Rx2) antenna here.