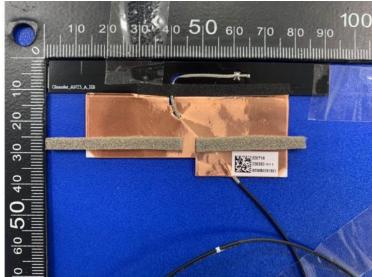

#### **Tx1 Antenna Photo:**

Include a dimensioned photo and dimensioned drawing of Tx2 (or Rx2) antenna here. Tx2 (or Rx2) Dimensioned Drawing: