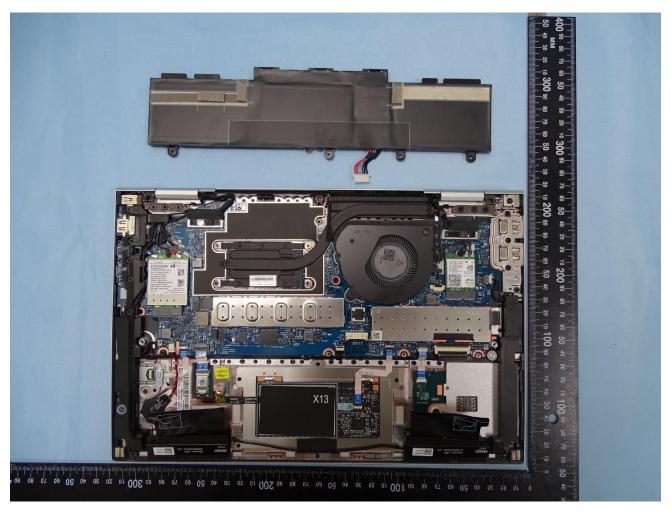

#### **Tx1 Antenna Photo:**

Include a dimensioned photo and dimensioned drawing of Tx2 (or Rx2) antenna here. Tx2 (or Rx2) Dimensioned Drawing:

# **Section 2. Dimensioned Photos or Drawings of Antennas**

Include a dimensioned photo and dimensioned drawing of Tx1 antenna here.

**Tx1 Antenna Dimensioned Drawing:** 

**Tx1 Antenna Photo:** 

Tx1