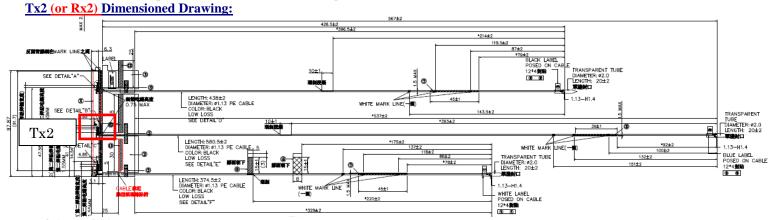

#### **Tx1 Antenna Photo:**

Include a dimensioned photo and dimensioned drawing of Tx2 (or Rx2) antenna here. Tx2 (or Rx2) Dimensioned Drawing:

### Include a dimensioned photo and dimensioned drawing of Tx2 (or Rx2) antenna here.