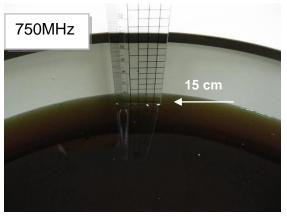

## Photograph of the tissue simulant fluid liquid depth (Head)

Fig.2.5

Fig.2.6

Unless otherwise stated the results shown in this test report refer only to the sample(s) tested and such sample(s) are retained for 90 days only.