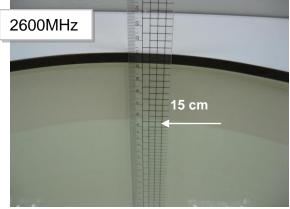

## Body - distance between flat phantom and EUT is 0 mm

Fig.3 EUT Bottom side to flat phantom

Unless otherwise stated the results shown in this test report refer only to the sample(s) tested and such sample(s) are retained for 90 days only.