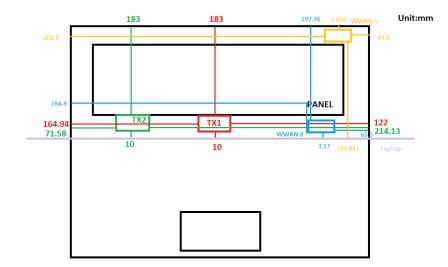

No.134,Wu Kung Road, New Taipei Industrial Park, Wuku District, New Taipei City, Taiwan/新北市五股區新北產業園區五工路 134 號 SGS Taiwan Ltd.

Report No. : ES/2020/80013 Rev: 01 Page: 5 of 5

Fig.6 WWAN Antenna location

- End of Report -