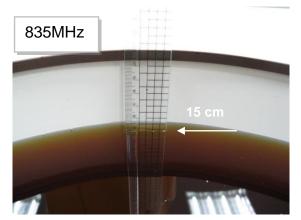

## Photograph of the tissue simulant fluid liquid depth (Head)

Fig.2.5

Fig.2.6

Unless otherwise stated the results shown in this test report refer only to the sample(s) tested and such sample(s) are retained for 90 days only.