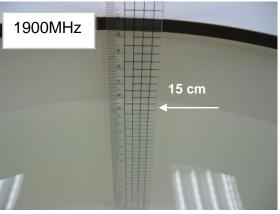

## Photograph of the tissue simulant fluid liquid depth (Head)

Fig.2.5

Fig.2.6

Unless otherwise stated the results shown in this test report refer only to the sample(s) tested and such sample(s) are retained for 90 days only.