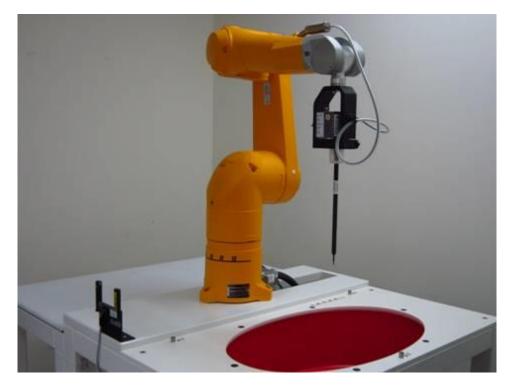

## **Appendix A - Photographs of Test Setup**

Fig.1 Photograph of the SAR measurement system

Unless otherwise stated the results shown in this test report refer only to the sample(s) tested and such sample(s) are retained for 90 days only.