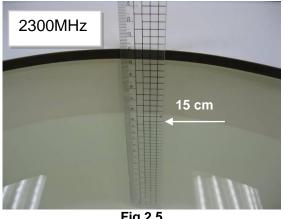

## Photograph of the tissue simulant fluid liquid depth (Head)

Fig.2.5

Fig.2.6

Unless otherwise stated the results shown in this test report refer only to the sample(s) tested and such sample(s) are retained for 90 days only.