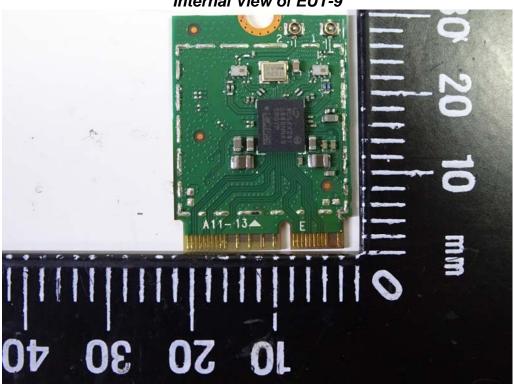

#### Internal View of EUT-9

WWAN Antenna

Unless otherwise stated the results shown in this test report refer only to the sample(s) tested and such sample(s) are retained for 90 days only.

除非另有說明,此報告結果僅對測試之樣品負責,同時此樣品僅保留90天。本報告未經本公司書面許可,不可部份複製。