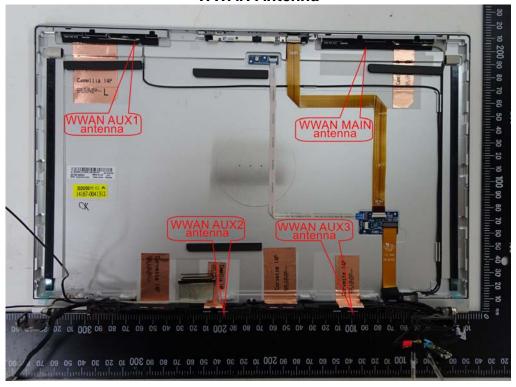

#### Internal View of EUT-9

WWAN Antenna

Unless otherwise stated the results shown in this test report refer only to the sample(s) tested and such sample(s) are retained for 90 days only.

除非另有說明,此報告結果僅對測試之樣品負責,同時此樣品僅保留90天。本報告未經本公司書面許可,不可部份複製。