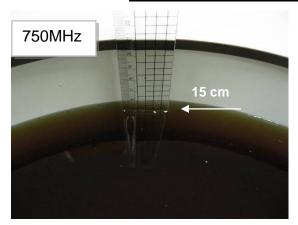

## Photograph of the tissue simulant fluid liquid depth (Head)

Fig.2.1

Fig.2.2

Fig.2.3

Fig.2.4

Fig.2.5

Fig.2.6

Unless otherwise stated the results shown in this test report refer only to the sample(s) tested and such sample(s) are retained for 90 days only.