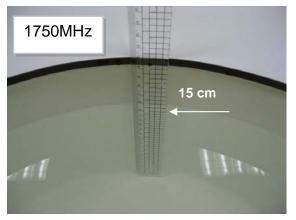

## Photograph of the tissue simulant fluid liquid depth (Head)

Fig.2.1

Fig.2.2

Fig.2.3

Fig.2.4

Fig.2.5

Fig.2.6

Unless otherwise stated the results shown in this test report refer only to the sample(s) tested and such sample(s) are retained for 90 days only.