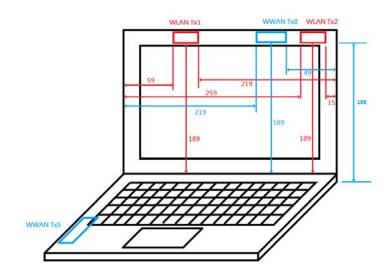

SGS Taiwan Ltd.

台灣檢驗科技股份有限公司

Rev: 01

Page: 7 of 7

Fig.10 Antenna position of EUT (Tablet mode)

Fig.11 Antenna position of EUT (Notebook mode)

- End of Report -

Unless otherwise stated the results shown in this test report refer only to the sample(s) tested and such sample(s) are retained for 90 days only. 险非只有的明,此想生红用做影响过少样具色素,同时此样里做足列的手。木型生土硕木八司丰富纯可,不可可以推测。