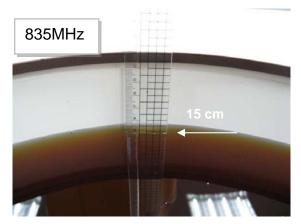

## Photograph of the tissue simulant fluid liquid depth (Head)

Fig.2.1

Fig.2.2

Fig.2.3

Fig.2.4

Fig.2.5

Fig.2.6

Unless otherwise stated the results shown in this test report refer only to the sample(s) tested and such sample(s) are retained for 90 days only.