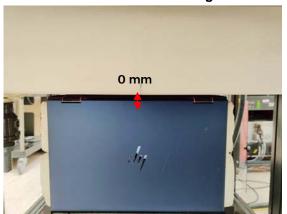

SGS Taiwan Ltd.

Rev: 01

Page: 4 of 7

Body - distance between flat phantom and EUT is 0 mm

Fig.3 EUT Back side to flat phantom

Fig.4 EUT Top side to flat phantom

Fig.5 EUT Right side to flat phantom

Unless otherwise stated the results shown in this test report refer only to the sample(s) tested and such sample(s) are retained for 90 days only. 除非只有铅明,此数华红用摄影测过之样只有含,同时叶梯只展展现的元子。大数华土模太从司隶而连订,不可如以推制。