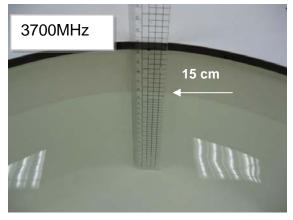

## Photograph of the tissue simulant fluid liquid depth (Head)

Fig.2.1

Fig.2.2

Fig.2.3

Fig.2.4

Fig.2.5

Fig.2.6

Unless otherwise stated the results shown in this test report refer only to the sample(s) tested and such sample(s) are retained for 90 days only.