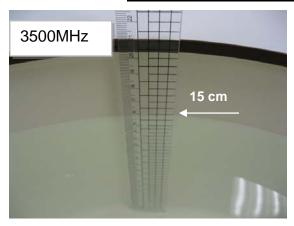

## Photograph of the tissue simulant fluid liquid depth (Head)

Fig.2.9 Fig.2.10

Unless otherwise stated the results shown in this test report refer only to the sample(s) tested and such sample(s) are retained for 90 days only.