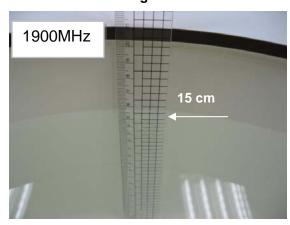

## Photograph of the tissue simulant fluid liquid depth (Head)

Fig.2.1

Fig.2.2

Fig.2.3

Fig.2.4

Fig.2.5

Fig.2.6

Unless otherwise stated the results shown in this test report refer only to the sample(s) tested and such sample(s) are retained for 90 days only.