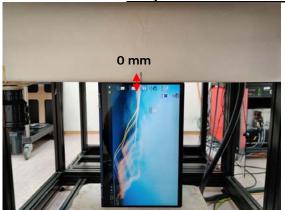

SGS Taiwan Ltd.

Rev: 01

Page: 4 of 7

Body - distance between flat phantom and EUT is 0 mm

Fig.3 EUT Back side to flat phantom

Fig.4 EUT Top side to flat phantom

Fig.5 EUT Right side to flat phantom

Unless otherwise stated the results shown in this test report refer only to the sample(s) tested and such sample(s) are retained for 90 days only. 除非只有铅明,此数华红用摄影测过之样只有含,同时叶梯只展展现的元子。大数华土模太从司隶而连订,不可如以推制。