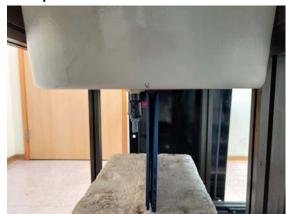

SGS Taiwan Ltd. 台灣檢驗科技股份有限公司

Rev: 01

Page: 5 of 7

Body - distance between flat phantom and EUT is 0 mm

Fig.6 EUT Left side to flat phantom

Fig.7 EUT Bottom side (Notebook mode) to flat phantom

Unless otherwise stated the results shown in this test report refer only to the sample(s) tested and such sample(s) are retained for 90 days only.