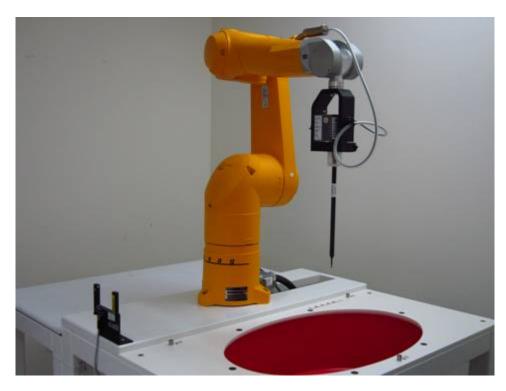

## **Appendix A - Photographs of Test Setup**

Fig.1 Photograph of the SAR measurement system

Unless otherwise stated the results shown in this test report refer only to the sample(s) tested and such sample(s) are retained for 90 days only.