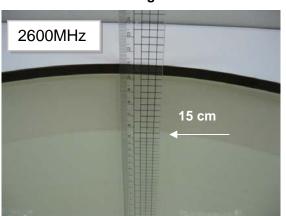

## Photograph of the tissue simulant fluid liquid depth (Head)

Fig.2.1

Fig.2.2

Fig.2.3

Fig.2.4

Fig.2.5

Fig.2.6

Unless otherwise stated the results shown in this test report refer only to the sample(s) tested and such sample(s) are retained for 90 days only.