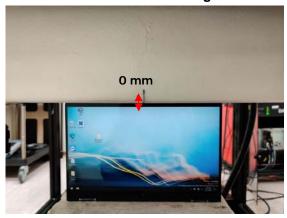

SGS Taiwan Ltd.

Rev: 01

Page: 4 of 7

Body - distance between flat phantom and EUT is 0 mm

Fig.3 EUT Back side to flat phantom

Fig.4 EUT Top side to flat phantom

Fig.5 EUT Right side to flat phantom

Unless otherwise stated the results shown in this test report refer only to the sample(s) tested and such sample(s) are retained for 90 days only. 除非只有铅明,此数华红用摄影测过之样只有含,同时叶梯只展展现的元子。大数华土模太从司隶而连订,不可如以推制。