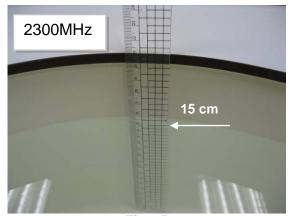

## Photograph of the tissue simulant fluid liquid depth (Head)

Fig.2.1

Fig.2.2

Fig.2.3

Fig.2.4

Fig.2.5

Fig.2.6

Unless otherwise stated the results shown in this test report refer only to the sample(s) tested and such sample(s) are retained for 90 days only.