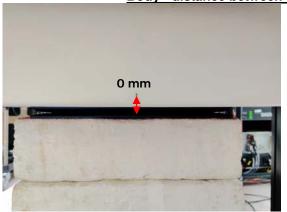

SGS Taiwan Ltd.

Rev: 01

Page: 4 of 7

Body - distance between flat phantom and EUT is 0 mm

Fig.3 EUT Back side to flat phantom

Fig.4 EUT Top side to flat phantom

Fig.5 EUT Right side to flat phantom

Unless otherwise stated the results shown in this test report refer only to the sample(s) tested and such sample(s) are retained for 90 days only. 除非只有铅明,此数华红用摄影测过之样只有含,同时叶梯只展展现的元子。大数华土模太从司隶而连订,不可如以推制。