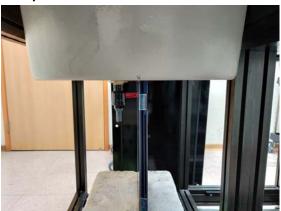

SGS Taiwan Ltd. 台灣檢驗科技股份有限公司

Rev: 01

Page: 5 of 7

Body - distance between flat phantom and EUT is 0 mm

Fig.6 EUT Left side to flat phantom

Fig.7 EUT Bottom side (Notebook mode) to flat phantom

Unless otherwise stated the results shown in this test report refer only to the sample(s) tested and such sample(s) are retained for 90 days only.