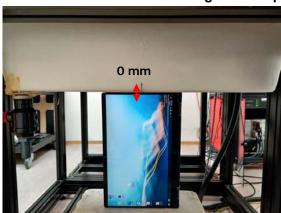

SGS Taiwan Ltd.

Rev: 01

Page: 4 of 7

Body - distance between flat phantom and EUT is 0 mm

Fig.3 EUT Back side to flat phantom

Fig.4 EUT Top side to flat phantom

Fig.5 EUT Right side to flat phantom

Unless otherwise stated the results shown in this test report refer only to the sample(s) tested and such sample(s) are retained for 90 days only. 除非只有铅明,此数华红用摄影测过之样只有含,同时叶梯只展展现的元子。大数华土模太从司隶而连订,不可如以推制。