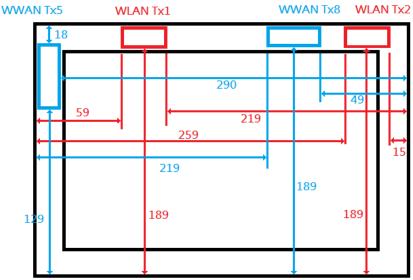

SGS Taiwan Ltd.

台灣檢驗科技股份有限公司

Rev: 01

Page: 7 of 7

Fig.10 Antenna position of EUT (Tablet mode)

Fig.11 Antenna position of EUT (Notebook mode)

- End of Report -

Unless otherwise stated the results shown in this test report refer only to the sample(s) tested and such sample(s) are retained for 90 days only. 险非只有的明,此想生红用做影响过少样具色素,同时此样里做足列的手。木型生土硕木八司丰富纯可,不可可以推测。