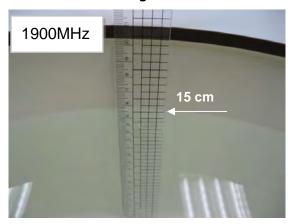

### Photograph of the tissue simulant fluid liquid depth (Body)

Fig.2.1

Fig.2.2

Fig.2.3

Fig.2.4

Fig.2.5

Fig.2.6

Unless otherwise stated the results shown in this test report refer only to the sample(s) tested and such sample(s) are retained for 90 days only.