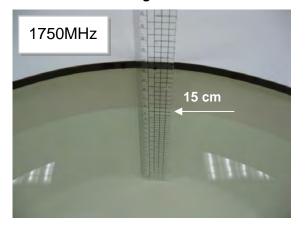

### Photograph of the tissue simulant fluid liquid depth (Body)

Fig.2.1

Fig.2.2

Fig.2.3

Fig.2.4

Fig.2.5

Fig.2.6

Unless otherwise stated the results shown in this test report refer only to the sample(s) tested and such sample(s) are retained for 90 days only.