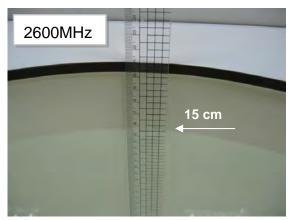

### Photograph of the tissue simulant fluid liquid depth (Body)

Fig.2.1

Fig.2.2

Fig.2.3

Fig.2.4

Fig.2.5

Fig.2.6

Unless otherwise stated the results shown in this test report refer only to the sample(s) tested and such sample(s) are retained for 90 days only.