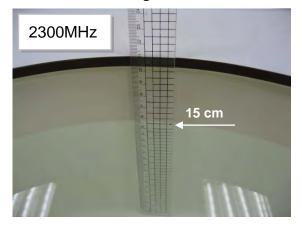

### Photograph of the tissue simulant fluid liquid depth (Body)

Fig.2.1

Fig.2.2

Fig.2.3

Fig.2.4

Fig.2.5

Fig.2.6

Unless otherwise stated the results shown in this test report refer only to the sample(s) tested and such sample(s) are retained for 90 days only.