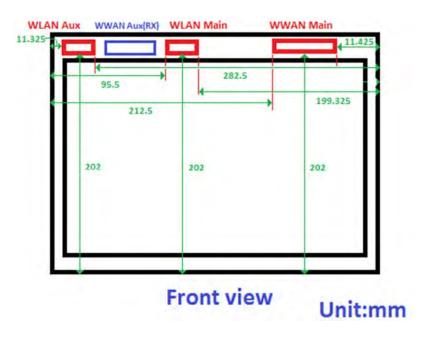

SGS Taiwan Ltd.

No.134,Wu Kung Road, New Taipei Industrial Park, Wuku District, New Taipei City, Taiwan 24803/新北市五股區新北產業園區五工路 134 號 f (886-2) 2298-0488

Page: 7 of 7

Fig.10 Antenna location of EUT (tablet mode)