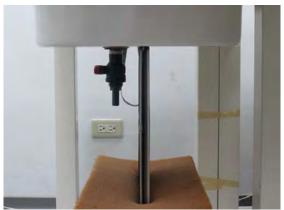

#### Body - distance between flat phantom and EUT is 0 mm

Fig.6 EUT Right side e to flat phantom

Fig.7 EUT Left side to flat phantom

Unless otherwise stated the results shown in this test report refer only to the sample(s) tested and such sample(s) are retained for 90 days only.