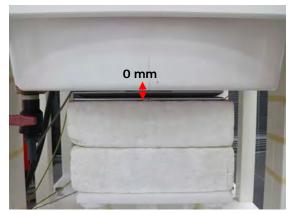

### Body - distance between flat phantom and EUT is 0 mm

Fig.3 EUT Back side to flat phantom

Fig.4 EUT Top side to flat phantom

Fig.5 EUT Bottom side to flat phantom

除非另有說明,此報告結果僅對測試之樣品負責,同時此樣品僅保留的天。本報告未經本公司書面許可,不可部份複製。
This document is issued by the Company subject to its General Conditions of Service printed overleaf, available on request or accessible at <a href="https://www.sgs.com/terms\_and\_conditions.htm">www.sgs.com/terms\_and\_conditions.htm</a> and for electronic format documents, subject to Terms and Conditions for Electronic Documents at <a href="https://www.sgs.com/terms\_e-document.htm">www.sgs.com/terms\_e-document.htm</a>. Attention is drawn to the limitation of liability, indemnification and jurisdiction issues defined therein. Any holder of this document is advised that information contained hereon reflects the Company's findings at the time of its intervention only and within the limits of Client's instructions, if any. The Company's sole responsibility is to its Client and this document does not exonerate parties to a transaction from exercising all their rights and obligations under the transaction documents. This document cannot be reproduced except in full, without prior written approval of the Company. Any unauthorized alteration, forgery or falsification of the content or appearance of this document is unlawful and offenders may be prosecuted to the fullest extent of the law.