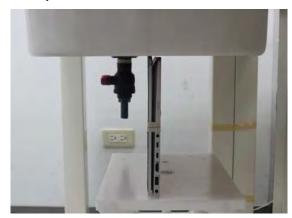

### Photograph of the tissue simulant fluid liquid depth (Body)

Fig.2.1

Fig.2.2

Fig.2.3

Fig.2.4

Fig.2.5

Fig.2.6

Unless otherwise stated the results shown in this test report refer only to the sample(s) tested and such sample(s) are retained for 90 days only.