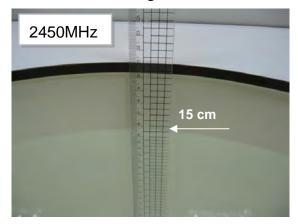

### Photograph of the tissue simulant fluid liquid depth (Body)

Fig.2.1

Fig.2.2

Fig.2.3

Fig.2.4

Fig.2.5

Fig.2.6

Unless otherwise stated the results shown in this test report refer only to the sample(s) tested and such sample(s) are retained for 90 days only.