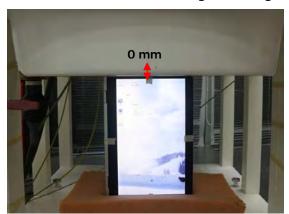

#### Body - distance between flat phantom and EUT is 0 mm

Fig.6 EUT Right side e to flat phantom

Fig.7 EUT Left side to flat phantom

Unless otherwise stated the results shown in this test report refer only to the sample(s) tested and such sample(s) are retained for 90 days only.