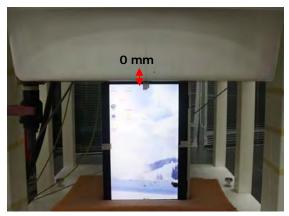

### Body - distance between flat phantom and EUT is 0 mm

Fig.3 EUT Back side to flat phantom

Fig.4 EUT Top side to flat phantom

Fig.5 EUT Bottom side to flat phantom

除非另有說明,此報告結果僅對測試之樣品負責,同時此樣品僅保留的天。本報告未經本公司書面許可,不可部份複製。
This document is issued by the Company subject to its General Conditions of Service printed overleaf, available on request or accessible at <a href="https://www.sgs.com/terms\_and\_conditions.htm">www.sgs.com/terms\_and\_conditions.htm</a> and for electronic format documents, subject to Terms and Conditions for Electronic Documents at <a href="https://www.sgs.com/terms\_e-document.htm">www.sgs.com/terms\_e-document.htm</a>. Attention is drawn to the limitation of liability, indemnification and jurisdiction issues defined therein. Any holder of this document is advised that information contained hereon reflects the Company's findings at the time of its intervention only and within the limits of Client's instructions, if any. The Company's sole responsibility is to its Client and this document does not exonerate parties to a transaction from exercising all their rights and obligations under the transaction documents. This document cannot be reproduced except in full, without prior written approval of the Company. Any unauthorized alteration, forgery or falsification of the content or appearance of this document is unlawful and offenders may be prosecuted to the fullest extent of the law.