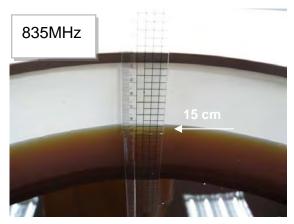

### Photograph of the tissue simulant fluid liquid depth (Body)

Fig.2.1

Fig.2.2

Fig.2.3

Fig.2.4

Fig.2.5

Fig.2.6

Unless otherwise stated the results shown in this test report refer only to the sample(s) tested and such sample(s) are retained for 90 days only.