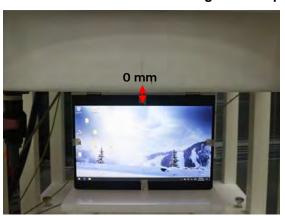

#### Body - distance between flat phantom and EUT is 0 mm

Fig.6 EUT Right side e to flat phantom

Fig.7 EUT Left side to flat phantom

Unless otherwise stated the results shown in this test report refer only to the sample(s) tested and such sample(s) are retained for 90 days only.