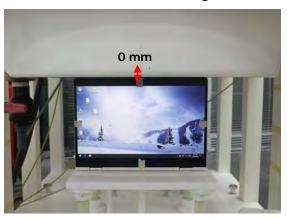

### Body - distance between flat phantom and EUT is 0 mm

Fig.3 EUT Back side to flat phantom

Fig.4 EUT Top side to flat phantom

Fig.5 EUT Bottom side to flat phantom

除非另有說明,此報告結果僅對測試之樣品負責,同時此樣品僅保留的天。本報告未經本公司書面許可,不可部份複製。
This document is issued by the Company subject to its General Conditions of Service printed overleaf, available on request or accessible at <a href="https://www.sgs.com/terms\_and\_conditions.htm">www.sgs.com/terms\_and\_conditions.htm</a> and for electronic format documents, subject to Terms and Conditions for Electronic Documents at <a href="https://www.sgs.com/terms\_e-document.htm">www.sgs.com/terms\_e-document.htm</a>. Attention is drawn to the limitation of liability, indemnification and jurisdiction issues defined therein. Any holder of this document is advised that information contained hereon reflects the Company's findings at the time of its intervention only and within the limits of Client's instructions, if any. The Company's sole responsibility is to its Client and this document does not exonerate parties to a transaction from exercising all their rights and obligations under the transaction documents. This document cannot be reproduced except in full, without prior written approval of the Company. Any unauthorized alteration, forgery or falsification of the content or appearance of this document is unlawful and offenders may be prosecuted to the fullest extent of the law.