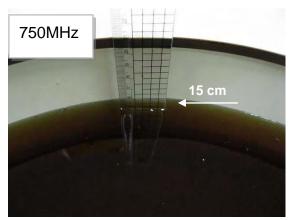

### Photograph of the tissue simulant fluid liquid depth (Body)

Fig.2.1

Fig.2.2

Fig.2.3

Fig.2.4

Fig.2.5

Fig.2.6

Unless otherwise stated the results shown in this test report refer only to the sample(s) tested and such sample(s) are retained for 90 days only.