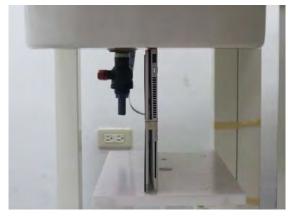

### Photograph of the tissue simulant fluid liquid depth (Body)

Fig.2.7 Fig.2.8

Unless otherwise stated the results shown in this test report refer only to the sample(s) tested and such sample(s) are retained for 90 days only.