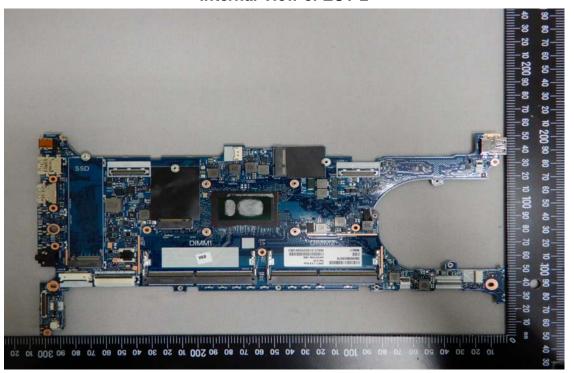

#### Internal View of EUT-3

Unless otherwise stated the results shown in this test report refer only to the sample(s) tested and such sample(s) are retained for 90 days only.

Unless otherwise stated the results shown in this test report refer only to the sample(s) tested and such sample(s) are retained for 90 days only. 