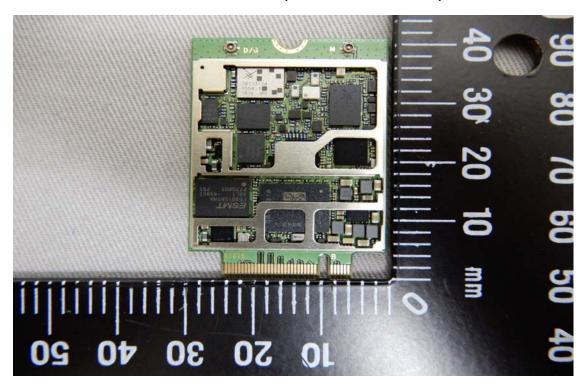

SGS Taiwan Ltd. No.134,WuKungRoad,NewTaipeiIndustrialPark,WukuDistrict,NewTaipeiCity,Taiwan24803/新北市五股區新北產業園區五工路 134 號

台灣檢驗科技股份有限公司

WWAN Module - 1 (Model No.: L850-GL)

Unless otherwise stated the results shown in this test report refer only to the sample(s) tested and such sample(s) are retained for 90 days only.