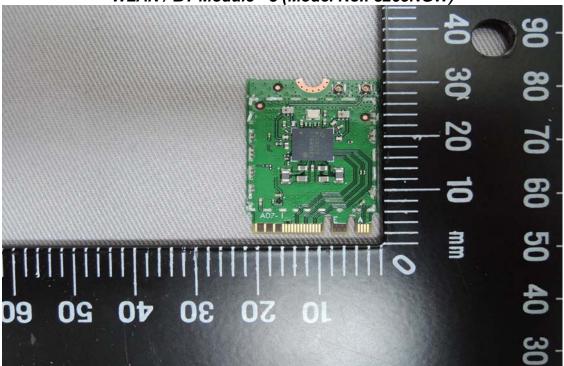

SGS Taiwan Ltd. No.134,WuKungRoad,NewTaipeiIndustrialPark,WukuDistrict,NewTaipeiCity,Taiwan24803/新北市五股區新北產業園區五工路 134 號

台灣檢驗科技股份有限公司

WWAN Module - 1 (Model No.: L850-GL)

Unless otherwise stated the results shown in this test report refer only to the sample(s) tested and such sample(s) are retained for 90 days only.