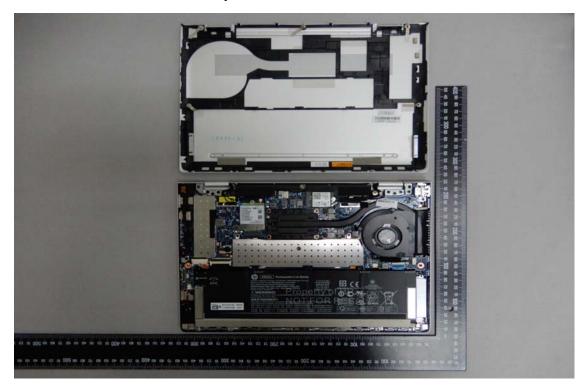

### Internal View of EUT-1

Unless otherwise stated the results shown in this test report refer only to the sample(s) tested and such sample(s) are retained for 90 days only.

t (886-2) 2299-3279

Unless otherwise stated the results shown in this test report refer only to the sample(s) tested and such sample(s) are retained for 90 days only. 

#### Internal View of EUT-2

#### Internal View of EUT-3

Unless otherwise stated the results shown in this test report refer only to the sample(s) tested and such sample(s) are retained for 90 days only.

Unless otherwise stated the results shown in this test report refer only to the sample(s) tested and such sample(s) are retained for 90 days only. 