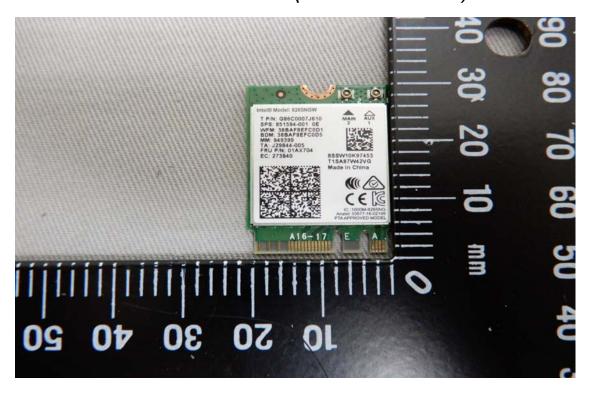

### WLAN / BT Module - 1 (Model No.: 8265NGW)

WLAN / BT Module - 2 (Model No.: 8265NGW)

Unless otherwise stated the results shown in this test report refer only to the sample(s) tested and such sample(s) are retained for 90 days only.