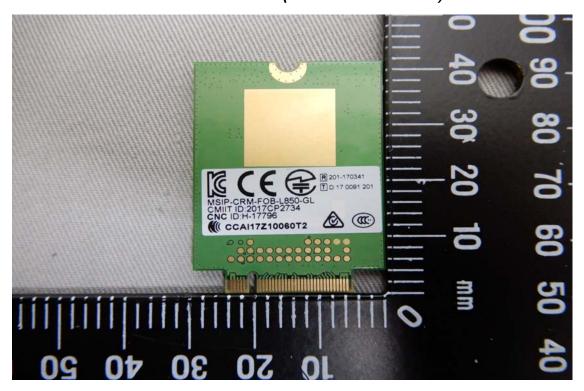

SGS Taiwan Ltd. No.134,WuKungRoad,NewTaipeiIndustrialPark,WukuDistrict,NewTaipeiCity,Taiwan24803/新北市五股區新北產業園區五工路 134 號

台灣檢驗科技股份有限公司

WWAN Module - 1 (Model No.: L850-GL)

Unless otherwise stated the results shown in this test report refer only to the sample(s) tested and such sample(s) are retained for 90 days only.