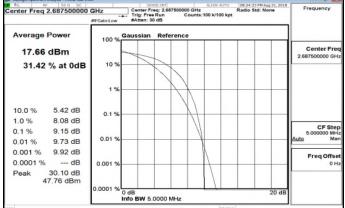

# LTE\_Band12\_10MHz\_16QAM\_50\_0\_HighCH23130-711

Unless otherwise stated the results shown in this test report refer only to the sample(s) tested and such sample(s) are retained for 90 days only.

t (886-2) 2299-3279