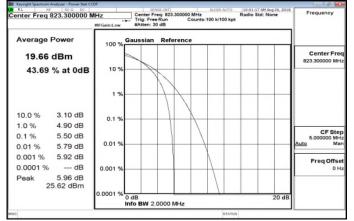

| 5.000000 MH                                               |
| 0.001 % 5.66 dB<br>0.0001 % dB<br>Peak 5.70 dB | 0.001 %                                                                                    | Freq Offset<br>0 H:                                       |
| 25.46 dBm                                      | 0.0001 % 0 dB                                                                              | 20 dB                                                     |
| 0.0001 % dB<br>Peak 5.70 dB                    | 0.0001 %                                                                                   |                                                           |

#### Part 90\_LTE\_Band26\_1\_4MHz\_16QAM\_6\_0\_HighCH26783



#### Part 90 LTE Band26 3MHz 16QAM 15 0 LowCH26705





# Part 90\_LTE\_Band26\_3MHz\_16QAM\_15\_0\_HighCH26775



# Part 90\_LTE\_Band26\_5MHz\_16QAM\_25\_0\_LowCH26715



Unless otherwise stated the results shown in this test report refer only to the sample(s) tested and such sample(s) are retained for 90 days only.

t (886-2) 2299-3279

除非另有說明,此報告結果僅對測試之樣品負責,同時此樣品僅保留90天。本報告未經本公司書面許可,不可部份複製。

This document is issued by the Company subject to its General Conditions of Service printed overleaf, available on request or accessible at <u>www.sgs.com/terms and conditions.htm</u> and, for electronic format documents, subject to Terms and Conditions for Electronic Documents at <u>www.sgs.com/terms e-document.htm</u>. Attention is drawn to the limitation of liability, indemnification and jurisd