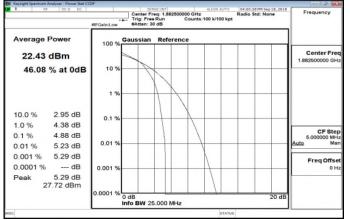

#### Center Freq: 782.00000 MHz Radio Std: None Trig: Free Run Counts:100 k/100 kpt Frequency Average Power 100 % Gaussian Reference Center Fre 22.30 dBm 782.0000 47.53 % at 0dB 10 % 10.0 % 2.90 dB

019

0.01 %

0.001

0001

1.0 %

0.1 %

0.01 %

Peak

0.001 %

0.0001 %

4.12 dB

4.52 dB

4.74 dB

4.86 dB

4.91 dB

27.21 dBm

--- dB

LTE Band13 10MHz 16QAM 50 0 MidCH23230-782