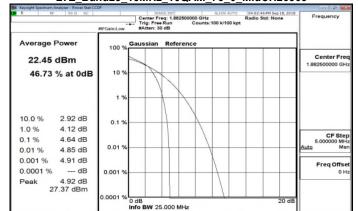

#### Center Freq: 782.00000 MHz Radio Std: None Trig: Free Run Counts:100 k/100 kpt Frequency Average Power 100 % Gaussian Reference Center Fre 22.30 dBm 782.0000 47.53 % at 0dB 10 % 10.0 % 2.90 dB

019

0.01 %

0.001

0001

1.0 %

0.1 %

0.01 %

Peak

0.001 %

0.0001 %

4.12 dB

4.52 dB

4.74 dB

4.86 dB

4.91 dB

27.21 dBm

--- dB