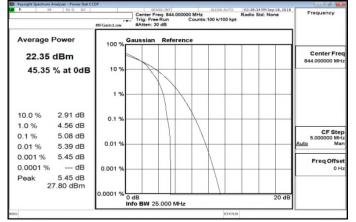

#### Center Freq: 782.00000 MHz Radio Std: None Trig: Free Run Counts:100 k/100 kpt Frequency Average Power 100 % Gaussian Reference Center Fre 22.30 dBm 782.0000 47.53 % at 0dB 10 % 10.0 % 2.90 dB

019

0.01 %

0.001

0001

1.0 %

0.1 %

0.01 %

Peak

0.001 %

0.0001 %

4.12 dB

4.52 dB

4.74 dB

4.86 dB

4.91 dB

27.21 dBm

--- dB