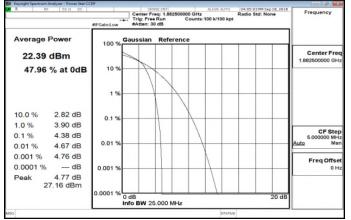

# LTE\_Band12\_10MHz\_16QAM\_50\_0\_HighCH23130-711

Unless otherwise stated the results shown in this test report refer only to the sample(s) tested and such sample(s) are retained for 90 days only.

t (886-2) 2299-3279