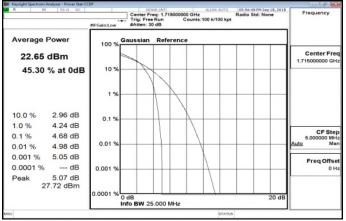

# LTE\_Band66\_10MHz\_16QAM\_50\_0\_MidCH132322

Unless otherwise stated the results shown in this test report refer only to the sample(s) tested and such sample(s) are retained for 90 days only.

t (886-2) 2299-3279