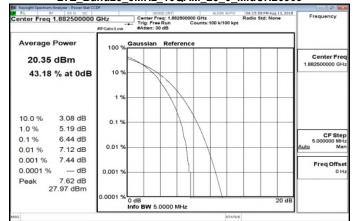

# LTE\_Band12\_5MHz\_16QAM\_25\_0\_LowCH23035-701.5

# LTE\_Band12\_5MHz\_16QAM\_25\_0\_MidCH23095-707.5

# LTE\_Band12\_5MHz\_16QAM\_25\_0\_HighCH23155-713.5