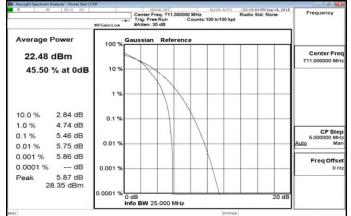

# LTE\_Band12\_10MHz\_16QAM\_50\_0\_HighCH23130-711

Unless otherwise stated the results shown in this test report refer only to the sample(s) tested and such sample(s) are retained for 90 days only.

t (886-2) 2299-3279