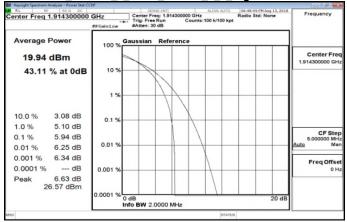

# LTE\_Band12\_10MHz\_16QAM\_50\_0\_HighCH23130-711

Unless otherwise stated the results shown in this test report refer only to the sample(s) tested and such sample(s) are retained for 90 days only.

t (886-2) 2299-3279