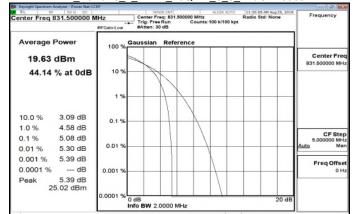

# Part 90\_LTE\_Band26\_1\_4MHz\_16QAM\_6\_0\_MidCH26740

| Center Freq 819.000000 M                       | HZ Center Freq: 819.000000 MHz AUTO I<br>Trig: Free Run Counts:100 k/100 kpt #Atten: 30 dB | 109-30:43 AM Aug 28, 2018<br>Radio Std: None<br>Frequency |
|------------------------------------------------|--------------------------------------------------------------------------------------------|-----------------------------------------------------------|
| Average Power                                  | 100 % Gaussian Reference                                                                   |                                                           |
| 19.76 dBm<br>43.79 % at 0dB                    | 10 %                                                                                       | Center Fred<br>819.000000 MHz                             |
|                                                | 1 %                                                                                        |                                                           |
| 10.0 % 3.12 dB<br>1.0 % 4.74 dB                | 0.1 %                                                                                      | CF Step                                                   |
| 0.1 % 5.32 dB<br>0.01 % 5.60 dB                | 0.01 %                                                                                     | 5.000000 MH                                               |
| 0.001 % 5.66 dB<br>0.0001 % dB<br>Peak 5.70 dB | 0.001 %                                                                                    | Freq Offset<br>0 H:                                       |
| 25.46 dBm                                      | 0.0001 % 0 dB                                                                              | 20 dB                                                     |
| 0.0001 % dB<br>Peak 5.70 dB                    | 0.0001 %                                                                                   |                                                           |