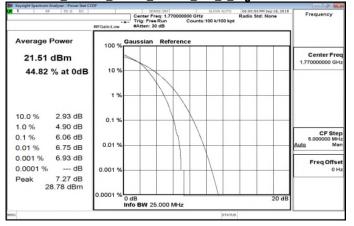

# LTE\_Band12\_10MHz\_16QAM\_50\_0\_HighCH23130-711

Unless otherwise stated the results shown in this test report refer only to the sample(s) tested and such sample(s) are retained for 90 days only.

t (886-2) 2299-3279

SGS Taiwan Ltd. No.134,WuKungRoad,NewTaipeiIndustrialPark,WukuDistrict,NewTaipeiCity,Taiwan24803/新北市五股區新北產業園區五工路 134 號

台灣檢驗科技股份有限公司

f (886-2) 2298-0488

CF Step 5.000000 MHz

Freq Offse 0 H

20 48