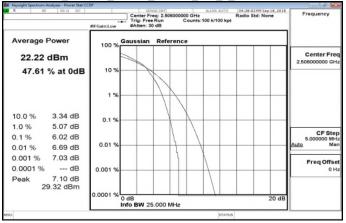

# Part 90\_LTE\_Band26\_1\_4MHz\_16QAM\_6\_0\_MidCH26740

| Center Freq 819.000000 M                       | HZ Center Freq: 819.000000 MHz AUTO I<br>Trig: Free Run Counts:100 k/100 kpt #Atten: 30 dB | 109-30:43 AM Aug 28, 2018<br>Radio Std: None<br>Frequency |
|------------------------------------------------|--------------------------------------------------------------------------------------------|-----------------------------------------------------------|
| Average Power                                  | 100 % Gaussian Reference                                                                   |                                                           |
| 19.76 dBm<br>43.79 % at 0dB                    | 10 %                                                                                       | Center Fred<br>819.000000 MHz                             |
|                                                | 1 %                                                                                        |                                                           |
| 10.0 % 3.12 dB<br>1.0 % 4.74 dB                | 0.1 %                                                                                      | CF Step                                                   |
| 0.1 % 5.32 dB<br>0.01 % 5.60 dB                | 0.01 %                                                                                     | 5.000000 MH                                               |
| 0.001 % 5.66 dB<br>0.0001 % dB<br>Peak 5.70 dB | 0.001 %                                                                                    | Freq Offset<br>0 H:                                       |
| 25.46 dBm                                      | 0.0001 % 0 dB                                                                              | 20 dB                                                     |
| 0.0001 % dB<br>Peak 5.70 dB                    | 0.0001 %                                                                                   |                                                           |