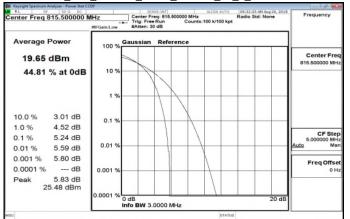

#### Center Freq: 782.00000 MHz Radio Std: None Trig: Free Run Counts:100 k/100 kpt Frequency Average Power 100 % Gaussian Reference Center Fre 22.30 dBm 782.0000 47.53 % at 0dB 10 % 10.0 % 2.90 dB

019

0.01 %

0.001

0001

1.0 %

0.1 %

0.01 %

Peak

0.001 %

0.0001 %

4.12 dB

4.52 dB

4.74 dB

4.86 dB

4.91 dB

27.21 dBm

--- dB