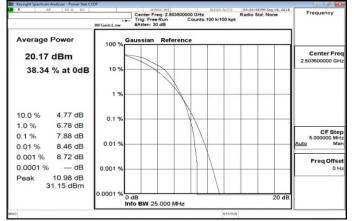

#### Center Freq: 782.00000 MHz Radio Std: None Trig: Free Run Counts:100 k/100 kpt Frequency Average Power 100 % Gaussian Reference Center Fre 22.30 dBm 782.0000 47.53 % at 0dB 10 % 10.0 % 2.90 dB

019

0.01 %

0.001

0001

1.0 %

0.1 %

0.01 %

Peak

0.001 %

0.0001 %

4.12 dB

4.52 dB

4.74 dB

4.86 dB

4.91 dB

27.21 dBm

--- dB