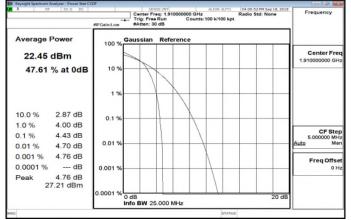

# LTE\_Band12\_10MHz\_16QAM\_50\_0\_HighCH23130-711

Unless otherwise stated the results shown in this test report refer only to the sample(s) tested and such sample(s) are retained for 90 days only.

t (886-2) 2299-3279