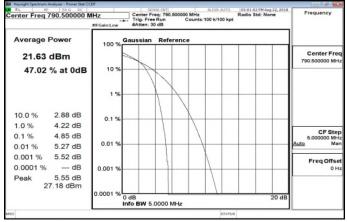

wan Ltd. No.134,WuKungRoad,NewTaipeiIndustrialPark,WukuDistrict,NewTaipeiCity,Taiwan24803/新北市五股區新北產業園區五工路 134 號

台灣檢驗科技股份有限公司

f (886-2) 2298-0488

CF Step 5.000000 MHz

Freq Offse 0 H

20 48

# LTE\_Band13\_5MHz\_16QAM\_25\_0\_LowCH23205-779.5



#### LTE\_Band13\_5MHz\_16QAM\_25\_0\_MidCH23230-782



# LTE Band13 5MHz 16QAM 25 0 HighCH23255-784.5



#### Center Freq: 782.00000 MHz Radio Std: None Trig: Free Run Counts:100 k/100 kpt Frequency Average Power 100 % Gaussian Reference Center Fre 22.30 dBm 782.0000 47.53 % at 0dB 10 % 10.0 % 2.90 dB

019

0.01 %

0.001

0001

1.0 %

0.1 %

0.01 %

Peak

0.001 %

0.0001 %

4.12 dB

4.52 dB

4.74 dB

4.86 dB

4.91 dB

27.21 dBm

--- dB

LTE Band13 10MHz 16QAM 50 0 MidCH23230-782

# LTE Band14 5MHz 16QAM 25 0 LowCH23305

0 dB Info BW 25.000 MHz



# LTE Band14 5MHz 16QAM 25 0 MidCH23330



Unless otherwise stated the results shown in this test report refer only to the sample(s) tested and such sample(s) are retained for 90 days only.

t (886-2) 2299-3279

除非另有說明,此報告結果僅對測試之樣品負責,同時此樣品僅保留90天。本報告未經本公司書面許可,不可部份複製。

This document is issued by the Company subject to its General Conditions of Service printed overleaf, available on request or accessible at <u>www.sgs.com/terms and conditions.htm</u> and, for electronic format documents, subject to Terms and Conditions for Electronic Documents at <u>www.sgs.com/terms\_e-document.htm</u>. Attention is drawn to the limitation of liability, indemnification and jurisdiction issues defined therein. Any holder of this document is advised that information contained hereon reflects the Company's fi