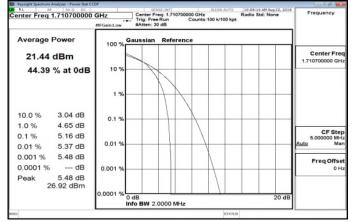

#### LTE Band12 10MHz 16QAM 50 0 LowCH23060-704

#### LTE\_Band12\_10MHz\_16QAM\_50\_0\_MidCH23095-707.5