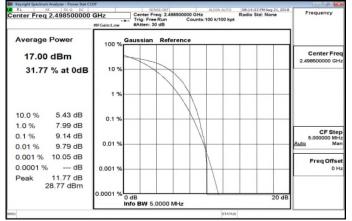

#### Center Freq: 782.00000 MHz Radio Std: None Trig: Free Run Counts:100 k/100 kpt Frequency Average Power 100 % Gaussian Reference Center Fre 22.30 dBm 782.0000 47.53 % at 0dB 10 % 10.0 % 2.90 dB

019

0.01 %

0.001

0001

1.0 %

0.1 %

0.01 %

Peak

0.001 %

0.0001 %

4.12 dB

4.52 dB

4.74 dB

4.86 dB

4.91 dB

27.21 dBm

--- dB