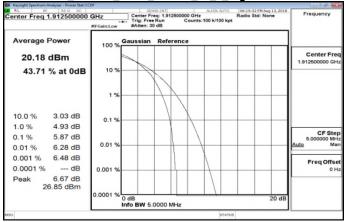

#### LTE Band12 10MHz 16QAM 50 0 LowCH23060-704

#### LTE\_Band12\_10MHz\_16QAM\_50\_0\_MidCH23095-707.5

# LTE\_Band12\_10MHz\_16QAM\_50\_0\_HighCH23130-711

Unless otherwise stated the results shown in this test report refer only to the sample(s) tested and such sample(s) are retained for 90 days only.

t (886-2) 2299-3279