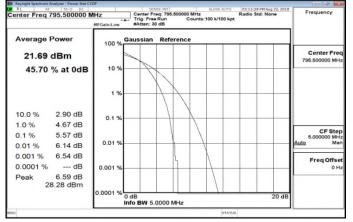

# LTE\_Band12\_10MHz\_16QAM\_50\_0\_HighCH23130-711

Unless otherwise stated the results shown in this test report refer only to the sample(s) tested and such sample(s) are retained for 90 days only.

t (886-2) 2299-3279