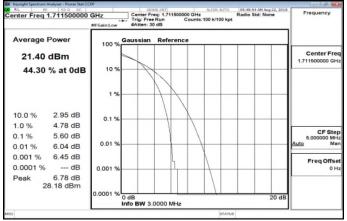

# LTE\_Band12\_10MHz\_16QAM\_50\_0\_HighCH23130-711

Unless otherwise stated the results shown in this test report refer only to the sample(s) tested and such sample(s) are retained for 90 days only.

t (886-2) 2299-3279