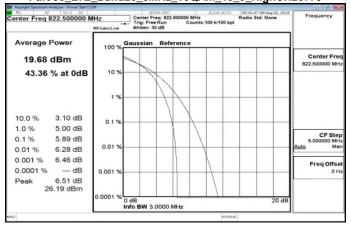

|
| 0.001 % 5.66 dB<br>0.0001 % dB<br>Peak 5.70 dB | 0.001 %                                                                                    | Freq Offset<br>0 H:                                       |
| 25.46 dBm                                      | 0.0001 % 0 dB                                                                              | 20 dB                                                     |
| 0.0001 % dB<br>Peak 5.70 dB                    | 0.0001 %                                                                                   |                                                           |

#### Part 90\_LTE\_Band26\_1\_4MHz\_16QAM\_6\_0\_HighCH26783



#### Part 90 LTE Band26 3MHz 16QAM 15 0 LowCH26705





# Part 90\_LTE\_Band26\_3MHz\_16QAM\_15\_0\_HighCH26775



# Part 90\_LTE\_Band26\_5MHz\_16QAM\_25\_0\_LowCH26715



Unless otherwise stated the results shown in this test report refer only to the sample(s) tested and such sample(s) are retained for 90 days only.

t (886-2) 2299-3279

除非另有說明,此報告結果僅對測試之樣品負責,同時此樣品僅保留90天。本報告未經本公司書面許可,不可部份複製。

This document is issued by the Company subject to its General Conditions of Service printed overleaf, available on request or accessible at <u>www.sgs.com/terms and conditions.htm</u> and, for electronic format documents, subject to Terms and Conditions for Electronic Documents at <u>www.sgs.com/terms e-document.htm</u>. Attention is drawn to the limitation of liability, indemnification and jurisdiction issues defined therein. Any holder of this document is advised that information contained hereon reflects th