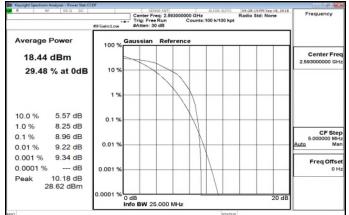

# LTE\_Band12\_5MHz\_16QAM\_25\_0\_LowCH23035-701.5

# LTE\_Band12\_5MHz\_16QAM\_25\_0\_MidCH23095-707.5

# LTE\_Band12\_5MHz\_16QAM\_25\_0\_HighCH23155-713.5