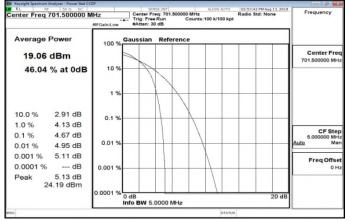

# LTE\_Band12\_5MHz\_16QAM\_25\_0\_LowCH23035-701.5



# LTE\_Band12\_5MHz\_16QAM\_25\_0\_MidCH23095-707.5



# LTE\_Band12\_5MHz\_16QAM\_25\_0\_HighCH23155-713.5





#### LTE Band12 10MHz 16QAM 50 0 LowCH23060-704

#### LTE\_Band12\_10MHz\_16QAM\_50\_0\_MidCH23095-707.5



# LTE\_Band12\_10MHz\_16QAM\_50\_0\_HighCH23130-711



Unless otherwise stated the results shown in this test report refer only to the sample(s) tested and such sample(s) are retained for 90 days only.

t (886-2) 2299-3279

除非另有說明,此報告結果僅對測試之樣品負責,同時此樣品僅保留90天。本報告未經本公司書面許可,不可部份複製。

This document is issued by the Company subject to its General Conditions of Service printed overleaf, available on request or accessible at <u>www.sgs.com/terms and conditions.htm</u> and, for electronic format documents, subject to Terms and Conditions for Electronic Documents at <u>www.sgs.com/