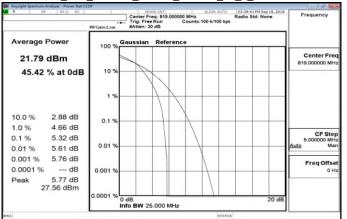

# Part 90\_LTE\_Band26\_1\_4MHz\_16QAM\_6\_0\_MidCH26740

| Center Freq 819.000000 M                       | HZ Center Freq: 819.000000 MHz AUTO I<br>Trig: Free Run Counts:100 k/100 kpt #Atten: 30 dB | 109-30:43 AM Aug 28, 2018<br>Radio Std: None<br>Frequency |
|------------------------------------------------|--------------------------------------------------------------------------------------------|-----------------------------------------------------------|
| Average Power                                  | 100 % Gaussian Reference                                                                   |                                                           |
| 19.76 dBm<br>43.79 % at 0dB                    | 10 %                                                                                       | Center Fred<br>819.000000 MHz                             |
|                                                | 1 %                                                                                        |                                                           |
| 10.0 % 3.12 dB<br>1.0 % 4.74 dB                | 0.1 %                                                                                      | CF Step                                                   |
| 0.1 % 5.32 dB<br>0.01 % 5.60 dB                | 0.01 %                                                                                     | 5.000000 MH                                               |
| 0.001 % 5.66 dB<br>0.0001 % dB<br>Peak 5.70 dB | 0.001 %                                                                                    | Freq Offset<br>0 H:                                       |
| 25.46 dBm                                      | 0.0001 % 0 dB                                                                              | 20 dB                                                     |
| 0.0001 % dB<br>Peak 5.70 dB                    | 0.0001 %                                                                                   |                                                           |