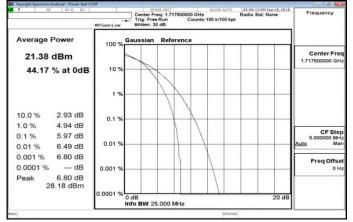

# LTE\_Band12\_10MHz\_16QAM\_50\_0\_HighCH23130-711

Unless otherwise stated the results shown in this test report refer only to the sample(s) tested and such sample(s) are retained for 90 days only.

t (886-2) 2299-3279