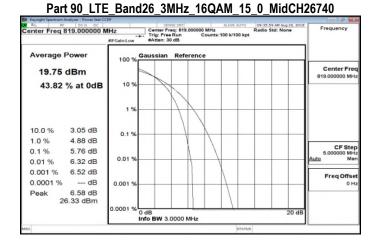

# Part 90\_LTE\_Band26\_1\_4MHz\_16QAM\_6\_0\_MidCH26740

| Center Freq 819.000000 M                       | HZ Center Freq: 819.000000 MHz AUTO I<br>Trig: Free Run Counts:100 k/100 kpt #Atten: 30 dB | 109-30:43 AM Aug 28, 2018<br>Radio Std: None<br>Frequency |
|------------------------------------------------|--------------------------------------------------------------------------------------------|-----------------------------------------------------------|
| Average Power                                  | 100 % Gaussian Reference                                                                   |                                                           |
| 19.76 dBm<br>43.79 % at 0dB                    | 10 %                                                                                       | Center Fred<br>819.000000 MHz                             |
|                                                | 1 %                                                                                        |                                                           |
| 10.0 % 3.12 dB<br>1.0 % 4.74 dB                | 0.1 %                                                                                      | CF Step                                                   |
| 0.1 % 5.32 dB<br>0.01 % 5.60 dB                | 0.01 %                                                                                     | 5.000000 MH                                               |
| 0.001 % 5.66 dB<br>0.0001 % dB<br>Peak 5.70 dB | 0.001 %                                                                                    | Freq Offset<br>0 H:                                       |
| 25.46 dBm                                      | 0.0001 % 0 dB                                                                              | 20 dB                                                     |
| 0.0001 % dB<br>Peak 5.70 dB                    | 0.0001 %                                                                                   |                                                           |