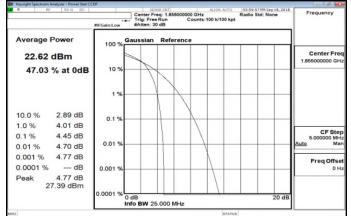

# LTE\_Band13\_5MHz\_16QAM\_25\_0\_LowCH23205-779.5

#### LTE\_Band13\_5MHz\_16QAM\_25\_0\_MidCH23230-782

# LTE Band13 5MHz 16QAM 25 0 HighCH23255-784.5