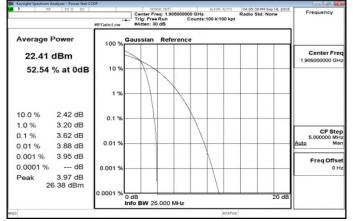

#### Center Freq: 782.00000 MHz Radio Std: None Trig: Free Run Counts:100 k/100 kpt Frequency Average Power 100 % Gaussian Reference Center Fre 22.30 dBm 782.0000 47.53 % at 0dB 10 % 10.0 % 2.90 dB

019

0.01 %

0.001

0001

1.0 %

0.1 %

0.01 %

Peak

0.001 %

0.0001 %

4.12 dB

4.52 dB

4.74 dB

4.86 dB

4.91 dB

27.21 dBm

--- dB