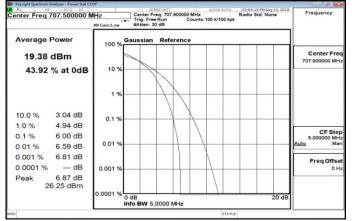

# LTE\_Band12\_5MHz\_16QAM\_25\_0\_LowCH23035-701.5



# LTE\_Band12\_5MHz\_16QAM\_25\_0\_MidCH23095-707.5



# LTE\_Band12\_5MHz\_16QAM\_25\_0\_HighCH23155-713.5





#### LTE Band12 10MHz 16QAM 50 0 LowCH23060-704

#### LTE\_Band12\_10MHz\_16QAM\_50\_0\_MidCH23095-707.5



# LTE\_Band12\_10MHz\_16QAM\_50\_0\_HighCH23130-711



Unless otherwise stated the results shown in this test report refer only to the sample(s) tested and such sample(s) are retained for 90 days only.

t (886-2) 2299-3279

除非另有說明,此報告結果僅對測試之樣品負責,同時此樣品僅保留90天。本報告未經本公司書面許可,不可部份複製。

This document is issued by the Company subject to its General Conditions of Service printed overleaf, available on request or accessible at <u>www.sgs.com/terms and conditions.htm</u> and, for electronic format documents, subject to Terms and Conditions for Electronic Documents at <u>www.sgs.com/terms\_e-document.htm</u>. Attention is drawn to the li