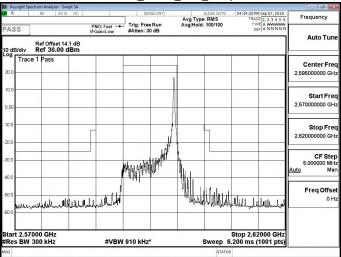

#### Band 30\_16QAM \_10M\_RB1,0

# Band 30 16QAM 10M RB1,49

# Band 30 16QAM 10M RB5,0

Unless otherwise stated the results shown in this test report refer only to the sample(s) tested and such sample(s) are retained for 90 days only.

Offices otherwise stated the results shown in this test report feller only to the sample(s) tested and such sample(s) are retained for 90 days only. 