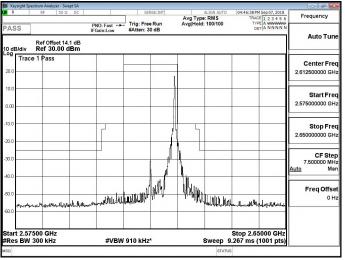

#### Band 30 16QAM 5M RB1,0

#### Band 30 16QAM 5M RB1,24

# Band 30 16QAM 5M RB25,0