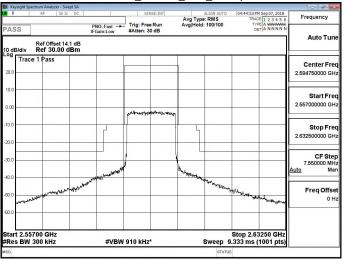

#### Band 30 16QAM 5M RB1,0

#### Band 30 16QAM 5M RB1,24

# Band 30 16QAM 5M RB25,0