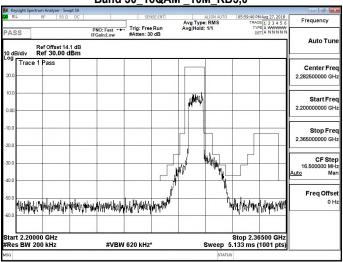

#### Band 30 16QAM 5M RB1,0

#### Band 30 16QAM 5M RB1,24

# Band 30 16QAM 5M RB25,0