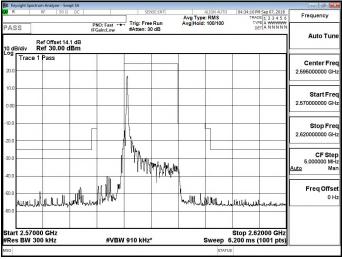

#### Band 30 QPSK 10M RB1,0

#### Band 30 QPSK 10M RB1,49

#### Band 30 QPSK 10M RB5.0