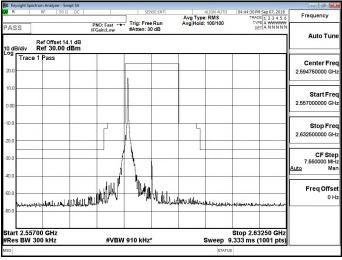

#### Band 30 16QAM 5M RB1,0

#### Band 30 16QAM 5M RB1,24

# Band 30 16QAM 5M RB25,0