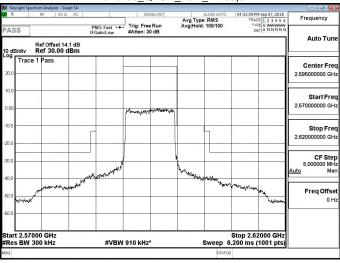

#### Band 38 QPSK 10M RB1,0

#### Band 38 QPSK 10M RB1.49

#### Band 38 QPSK 10M RB50,0