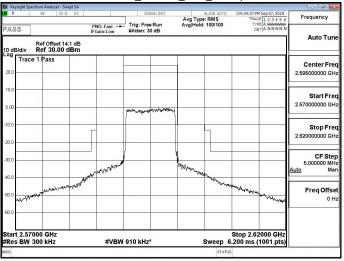

#### Band 30 QPSK 10M RB1,0

#### Band 30 QPSK 10M RB1,49

#### Band 30 QPSK 10M RB5.0