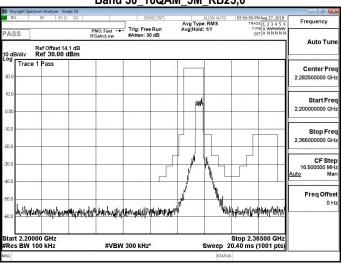

#### Band 30 16QAM 5M RB1,0

#### Band 30 16QAM 5M RB1,24

# Band 30 16QAM 5M RB25,0