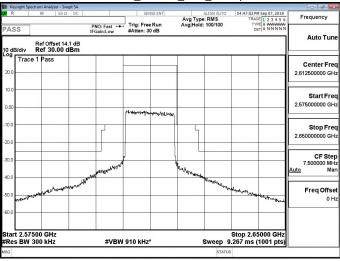

#### Band 30 16QAM 5M RB1,0

#### Band 30 16QAM 5M RB1,24

# Band 30 16QAM 5M RB25,0