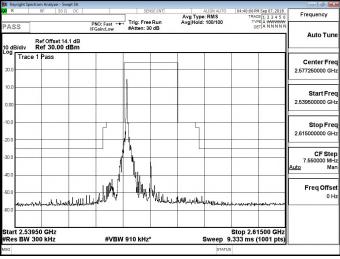

#### Band 30 QPSK 10M RB1,0

#### Band 30 QPSK 10M RB1,49

#### Band 30 QPSK 10M RB5.0