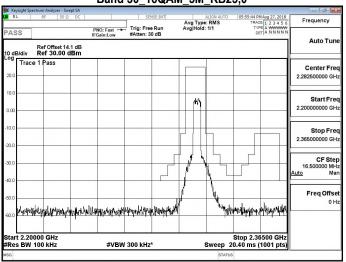

#### Band 30 16QAM 5M RB1,0

#### Band 30 16QAM 5M RB1,24

# Band 30 16QAM 5M RB25,0