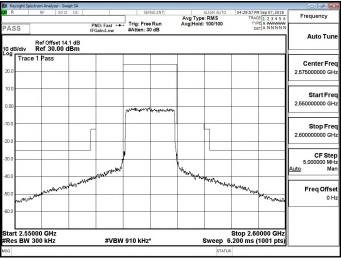

#### Band 30 16QAM 5M RB1,0

#### Band 30 16QAM 5M RB1,24

# Band 30 16QAM 5M RB25,0