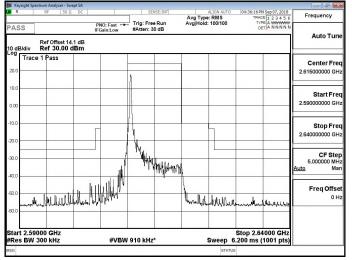

Band 38 QPSK 10M RB1,0

#### Band 38 QPSK 10M RB1.49

#### Band 38 QPSK 10M RB50,0