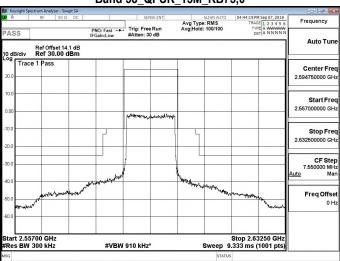

#### Band 30 QPSK 10M RB1,0

#### Band 30 QPSK 10M RB1,49

#### Band 30 QPSK 10M RB5.0