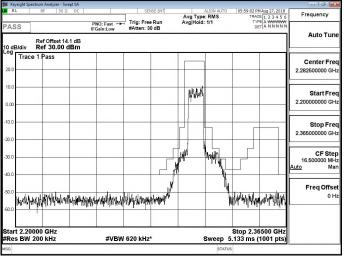

#### Band 30 16QAM 5M RB1,0

#### Band 30 16QAM 5M RB1,24

# Band 30 16QAM 5M RB25,0