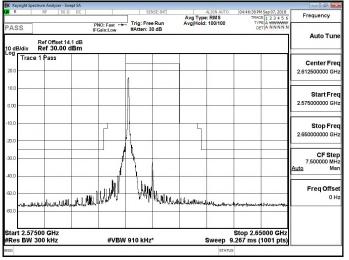

#### Band 30\_16QAM \_10M\_RB1,0

# Band 30 16QAM 10M RB1,49

# Band 30 16QAM 10M RB5,0

Unless otherwise stated the results shown in this test report refer only to the sample(s) tested and such sample(s) are retained for 90 days only.

Offices otherwise stated the results shown in this test report feller only to the sample(s) tested and such sample(s) are retained for 90 days only. 