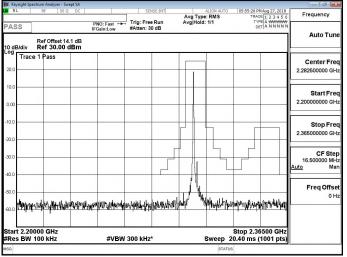

#### Band 30 16QAM 5M RB1,0

#### Band 30 16QAM 5M RB1,24

# Band 30 16QAM 5M RB25,0