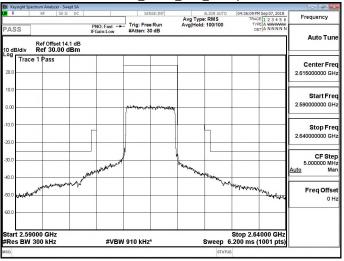

#### Band 30 16QAM 5M RB1,0

#### Band 30 16QAM 5M RB1,24

# Band 30 16QAM 5M RB25,0