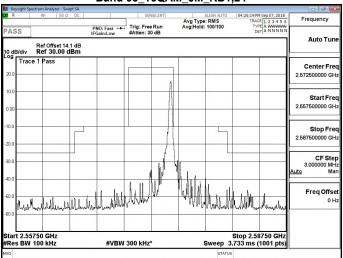

#### Band 30 16QAM 5M RB1,0

#### Band 30 16QAM 5M RB1,24

# Band 30 16QAM 5M RB25,0