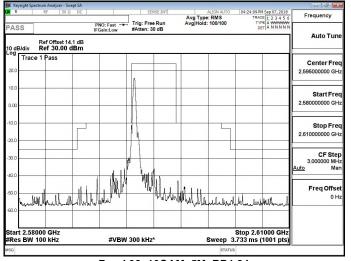

#### Band 30 QPSK 10M RB1,0

#### Band 30 QPSK 10M RB1,49

#### Band 30 QPSK 10M RB5.0