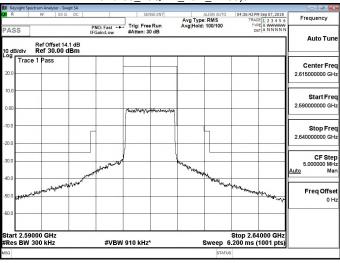

#### Band 30 16QAM 5M RB1,0

#### Band 30 16QAM 5M RB1,24

# Band 30 16QAM 5M RB25,0