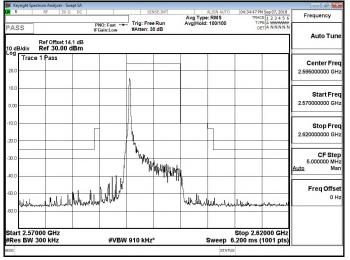

#### Band 30 16QAM 5M RB1,0

#### Band 30 16QAM 5M RB1,24

# Band 30 16QAM 5M RB25,0