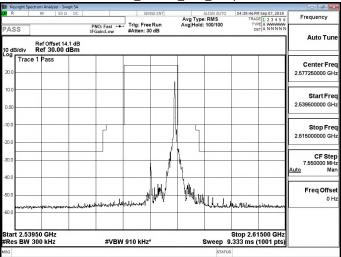

#### Band 30\_16QAM \_10M\_RB1,0

# Band 30 16QAM 10M RB1,49

# Band 30 16QAM 10M RB5,0

Unless otherwise stated the results shown in this test report refer only to the sample(s) tested and such sample(s) are retained for 90 days only.

Offices otherwise stated the results shown in this test report feller only to the sample(s) tested and such sample(s) are retained for 90 days only. 