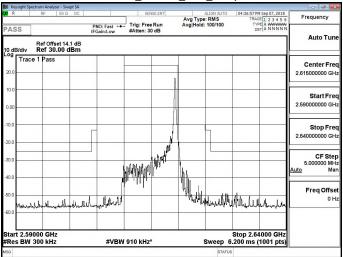

#### Band 30\_16QAM \_10M\_RB1,0

# Band 30 16QAM 10M RB1,49

# Band 30 16QAM 10M RB5,0

Unless otherwise stated the results shown in this test report refer only to the sample(s) tested and such sample(s) are retained for 90 days only.

Offices otherwise stated the results shown in this test report feller only to the sample(s) tested and such sample(s) are retained for 90 days only. 