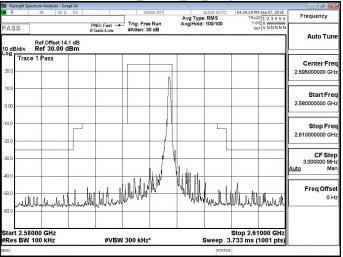

#### Band 30\_16QAM \_10M\_RB1,0

# Band 30 16QAM 10M RB1,49

# Band 30 16QAM 10M RB5,0

Unless otherwise stated the results shown in this test report refer only to the sample(s) tested and such sample(s) are retained for 90 days only.

Offices otherwise stated the results shown in this test report feller only to the sample(s) tested and such sample(s) are retained for 90 days only. 