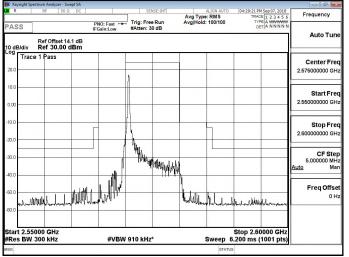

#### Band 30 16QAM 5M RB1,0

#### Band 30 16QAM 5M RB1,24

# Band 30 16QAM 5M RB25,0