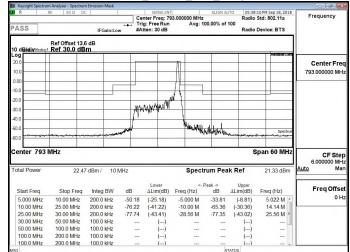

Report No.: E2/2018/70055 Page 231 of 497

Band 7 QPSK 20M RB1,0

# Band 7 QPSK 20M RB100,0