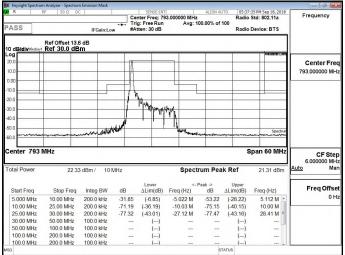

Report No.: E2/2018/70055 Page 231 of 497

Band 7 QPSK 20M RB1,0

# Band 7 QPSK 20M RB100,0