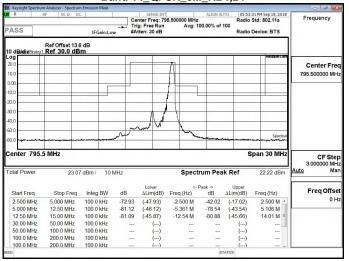

# Band 14 QPSK 5M RB25,0

# Band 14 QPSK 5M RB25,0

Unless otherwise stated the results shown in this test report refer only to the sample(s) tested and such sample(s) are retained for 90 days only.

除非另有說明,此報告結果僅對測試之樣品負責,同時此樣品僅保留90天。本報告未經本公司書面許可,不可部份複製。