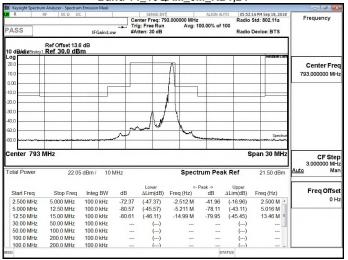

# Band 14 QPSK 5M RB25,0

# Band 14 QPSK 5M RB25,0

Unless otherwise stated the results shown in this test report refer only to the sample(s) tested and such sample(s) are retained for 90 days only.

除非另有說明,此報告結果僅對測試之樣品負責,同時此樣品僅保留90天。本報告未經本公司書面許可,不可部份複製。