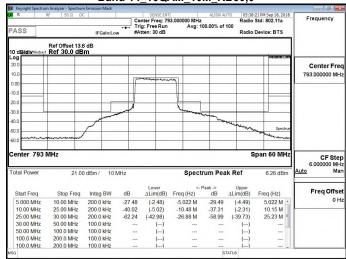

Report No.: E2/2018/70055 Page 232 of 497

Band 7 QPSK 20M RB1,0

# Band 7 QPSK 20M RB100,0