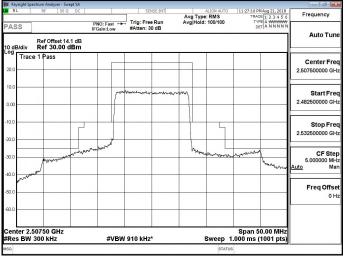

Report No.: E2/2018/70055

Page 228 of 497

### Band 7 QPSK 15M RB1,0



### Band 7 QPSK 15M RB1,74



# Band 7 QPSK 15M RB75,0



# Band 7\_QPSK\_15M\_RB1,0



### Band 7 QPSK 15M RB1,74



# Band 7 QPSK 15M RB75,0



Unless otherwise stated the results shown in this test report refer only to the sample(s) tested and such sample(s) are retained for 90 days only.

This document is issued by the Company subject to its General Conditions of Service printed overleaf, available on request or accessible at <a href="https://www.sgs.com/terms">www.sgs.com/terms</a> and conditions.htm</a> and, for electronic format document is issued by the Company subject to its General Conditions of Service printed overleaf, available on request or accessible at <a href="https://www.sgs.com/terms">www.sgs.com/terms</a> and conditions for Electronic Documents at <a href="https://www.sgs.com/terms">www.sgs.com/terms</a> e-document.htm</a>.