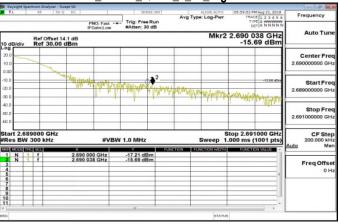

Page 211 of 497

Band30 5MHz QPSK 1 0 LowCH27685

Band30\_5MHz\_QPSK\_25\_0\_HighCH27735

Band30\_5MHz\_QPSK\_1\_24\_HighCH27735

Band30\_10MHz\_QPSK\_1\_0\_LowCH27710

Band30\_5MHz\_QPSK\_25\_0\_LowCH27685

Band30\_10MHz\_QPSK\_1\_49\_HighCH27710