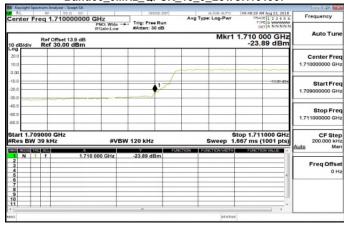

Page 211 of 497

Band30 5MHz QPSK 1 0 LowCH27685

Band30\_5MHz\_QPSK\_25\_0\_HighCH27735

Band30\_5MHz\_QPSK\_1\_24\_HighCH27735

Band30\_10MHz\_QPSK\_1\_0\_LowCH27710

Band30\_5MHz\_QPSK\_25\_0\_LowCH27685

Band30\_10MHz\_QPSK\_1\_49\_HighCH27710