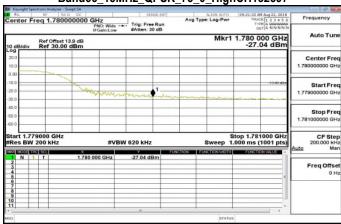

SGS Taiwan Ltd. No.134,WuKungRoad,NewTaipeiIndustrialPark,WukuDistrict,NewTaipeiCity,Taiwan24803/新北市五股區新北產業園區五工路 134 號

t (886-2) 2299-3279

Report No.: E2/2018/70055 Page 215 of 497

Band41 5MHz QPSK 1 0 LowCH39675

Band41\_5MHz\_QPSK\_25\_0\_HighCH41565

Band41\_5MHz\_QPSK\_1\_24\_HighCH41565

Band41\_10MHz\_QPSK\_1\_0\_LowCH39700

Band41 5MHz QPSK 25 0 LowCH39675

Band41\_10MHz\_QPSK\_1\_49\_HighCH41540

Unless otherwise stated the results shown in this test report refer only to the sample(s) tested and such sample(s) are retained for 90 days only.