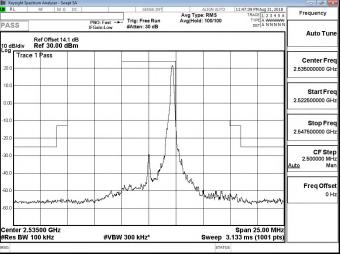

Page 211 of 497

Band30 5MHz QPSK 1 0 LowCH27685

Band30\_5MHz\_QPSK\_25\_0\_HighCH27735

Band30\_5MHz\_QPSK\_1\_24\_HighCH27735

Band30\_10MHz\_QPSK\_1\_0\_LowCH27710

Band30\_5MHz\_QPSK\_25\_0\_LowCH27685

Band30\_10MHz\_QPSK\_1\_49\_HighCH27710