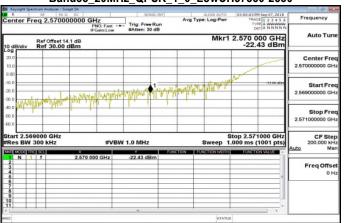

#### Band30 10MHz QPSK 50 0 LowCH27710

## Band30\_10MHz\_QPSK\_50\_0\_HighCH27710