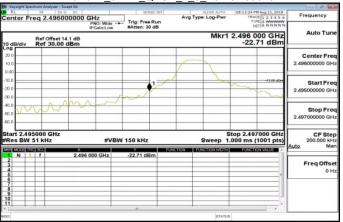

#### Band38\_5MHz\_QPSK\_25\_0\_LowCH37775-2572.5

#### Band38\_5MHz\_QPSK\_1\_0\_LowCH37775-2572.5