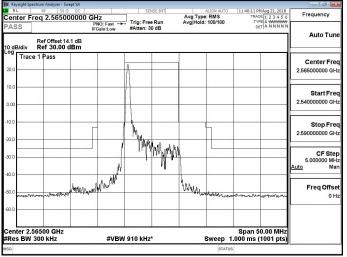

Page 211 of 497

Band30 5MHz QPSK 1 0 LowCH27685

Band30\_5MHz\_QPSK\_25\_0\_HighCH27735

Band30\_5MHz\_QPSK\_1\_24\_HighCH27735

Band30\_10MHz\_QPSK\_1\_0\_LowCH27710

Band30\_5MHz\_QPSK\_25\_0\_LowCH27685

Band30\_10MHz\_QPSK\_1\_49\_HighCH27710