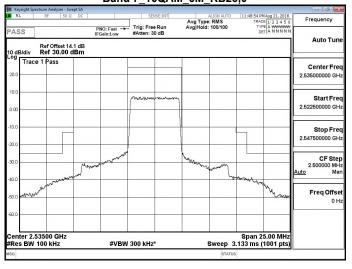

Page 211 of 497

Band30 5MHz QPSK 1 0 LowCH27685

Band30\_5MHz\_QPSK\_25\_0\_HighCH27735

Band30\_5MHz\_QPSK\_1\_24\_HighCH27735

Band30\_10MHz\_QPSK\_1\_0\_LowCH27710

Band30\_5MHz\_QPSK\_25\_0\_LowCH27685

Band30\_10MHz\_QPSK\_1\_49\_HighCH27710