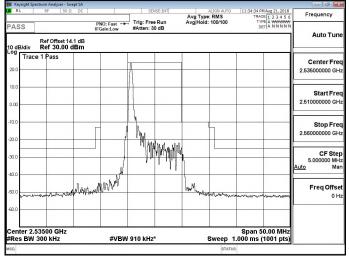

Report No.: E2/2018/70055 Page 225 of 497

Band 7\_QPSK\_10M\_RB1,0

Band 7 QPSK 10M RB1,49

Band 7 QPSK 10M RB50,0

Unless otherwise stated the results shown in this test report refer only to the sample(s) tested and such sample(s) are retained for 90 days only.

#### Band 7 QPSK 10M RB1,49