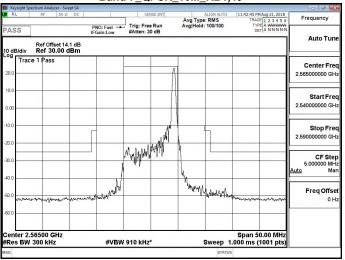

Page 211 of 497

Band30 5MHz QPSK 1 0 LowCH27685

Band30\_5MHz\_QPSK\_25\_0\_HighCH27735

Band30\_5MHz\_QPSK\_1\_24\_HighCH27735

Band30\_10MHz\_QPSK\_1\_0\_LowCH27710

Band30\_5MHz\_QPSK\_25\_0\_LowCH27685

Band30\_10MHz\_QPSK\_1\_49\_HighCH27710