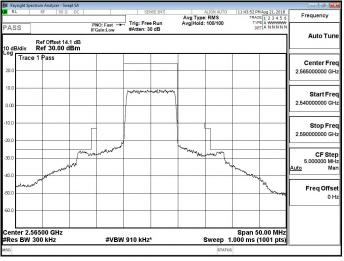

Page 211 of 497

Band30 5MHz QPSK 1 0 LowCH27685

Band30\_5MHz\_QPSK\_25\_0\_HighCH27735

Band30\_5MHz\_QPSK\_1\_24\_HighCH27735

Band30\_10MHz\_QPSK\_1\_0\_LowCH27710

Band30\_5MHz\_QPSK\_25\_0\_LowCH27685

Band30\_10MHz\_QPSK\_1\_49\_HighCH27710