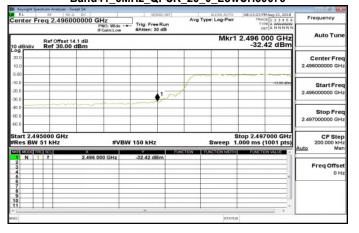

SGS Taiwan Ltd. No.134,WuKungRoad,NewTaipeiIndustrialPark,WukuDistrict,NewTaipeiCity,Taiwan24803/新北市五股區新北產業園區五工路 134 號

t (886-2) 2299-3279

Report No.: E2/2018/70055 Page 215 of 497

Band41 5MHz QPSK 1 0 LowCH39675

Band41\_5MHz\_QPSK\_25\_0\_HighCH41565

Band41\_5MHz\_QPSK\_1\_24\_HighCH41565

Band41\_10MHz\_QPSK\_1\_0\_LowCH39700

Band41 5MHz QPSK 25 0 LowCH39675

Band41\_10MHz\_QPSK\_1\_49\_HighCH41540

Unless otherwise stated the results shown in this test report refer only to the sample(s) tested and such sample(s) are retained for 90 days only.