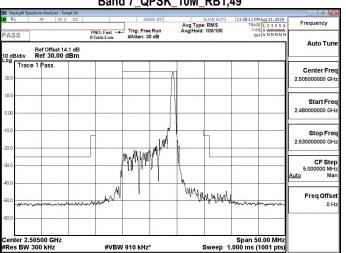

#### Band 7 QPSK 10M RB1,0

#### Band 7 QPSK 10M RB1,49

## Band 7 QPSK 10M RB50,0