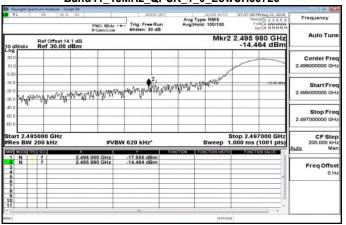

#### Band30 10MHz QPSK 50 0 LowCH27710

## Band30\_10MHz\_QPSK\_50\_0\_HighCH27710