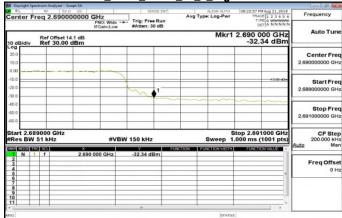

#### Band38\_5MHz\_QPSK\_25\_0\_HighCH38225-2617.5

Unless otherwise stated the results shown in this test report refer only to the sample(s) tested and such sample(s) are retained for 90 days only.

除非另有說明,此報告結果僅對測試之樣品負責,同時此樣品僅保留90天。本報告未經本公司書面許可,不可部份複製。