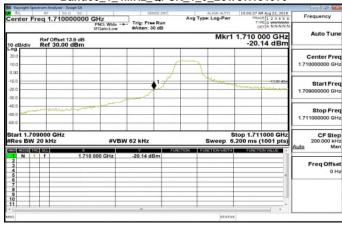

Band41\_5MHz\_QPSK\_25\_0\_HighCH41565

Band41\_5MHz\_QPSK\_1\_24\_HighCH41565

Band41\_10MHz\_QPSK\_1\_0\_LowCH39700

Band41 5MHz QPSK 25 0 LowCH39675

Band41\_10MHz\_QPSK\_1\_49\_HighCH41540

Unless otherwise stated the results shown in this test report refer only to the sample(s) tested and such sample(s) are retained for 90 days only.