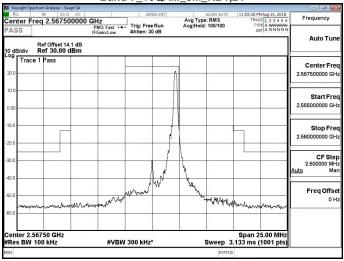

#### Band 7 QPSK 10M RB1,0

#### Band 7 QPSK 10M RB1,49

## Band 7 QPSK 10M RB50,0