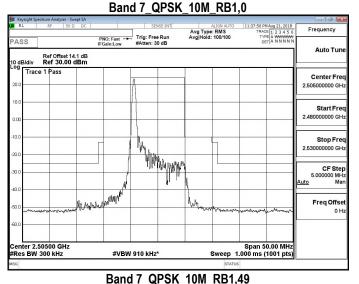

#### Band 7 QPSK 10M RB1,0

#### Band 7 QPSK 10M RB1,49

## Band 7 QPSK 10M RB50,0