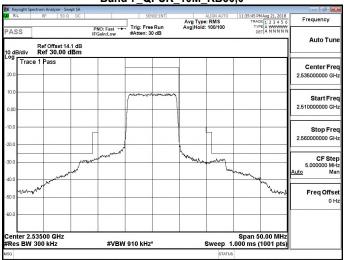

Report No.: E2/2018/70055 Page 225 of 497

Band 7\_QPSK\_10M\_RB1,0

Band 7 QPSK 10M RB1,49

Band 7 QPSK 10M RB50,0

Unless otherwise stated the results shown in this test report refer only to the sample(s) tested and such sample(s) are retained for 90 days only.

#### Band 7 QPSK 10M RB1,0

#### Band 7 QPSK 10M RB1,49

## Band 7 QPSK 10M RB50,0