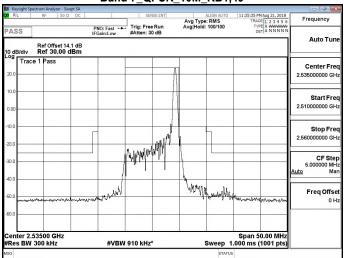

Report No.: E2/2018/70055 Page 225 of 497

Band 7\_QPSK\_10M\_RB1,0

Band 7 QPSK 10M RB1,49

Band 7 QPSK 10M RB50,0

Unless otherwise stated the results shown in this test report refer only to the sample(s) tested and such sample(s) are retained for 90 days only.

#### Band 7 QPSK 10M RB1,0

#### Band 7 QPSK 10M RB1,49

## Band 7 QPSK 10M RB50,0