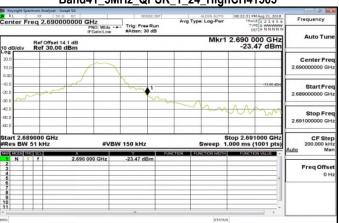

SGS Taiwan Ltd. No.134,WuKungRoad,NewTaipeiIndustrialPark,WukuDistrict,NewTaipeiCity,Taiwan24803/新北市五股區新北產業園區五工路 134 號

t (886-2) 2299-3279

Report No.: E2/2018/70055 Page 215 of 497

Band41 5MHz QPSK 1 0 LowCH39675

Band41\_5MHz\_QPSK\_25\_0\_HighCH41565

Band41\_5MHz\_QPSK\_1\_24\_HighCH41565

Band41\_10MHz\_QPSK\_1\_0\_LowCH39700

Band41 5MHz QPSK 25 0 LowCH39675

Band41\_10MHz\_QPSK\_1\_49\_HighCH41540

Unless otherwise stated the results shown in this test report refer only to the sample(s) tested and such sample(s) are retained for 90 days only.