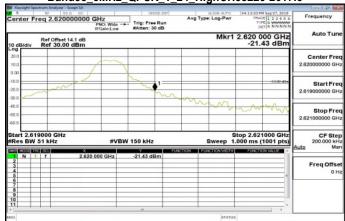

## Band41\_20MHz\_QPSK\_1\_0\_LowCH39750

#### Band41\_20MHz\_QPSK\_1\_99\_HighCH41490