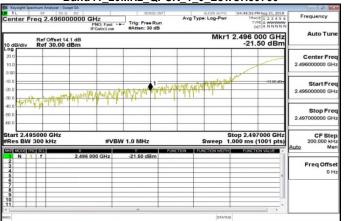

#### Band30 10MHz QPSK 50 0 LowCH27710

## Band30\_10MHz\_QPSK\_50\_0\_HighCH27710