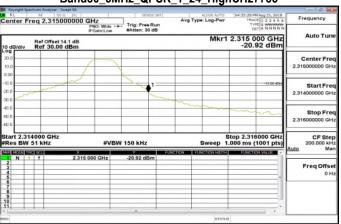

Page 211 of 497

Band30 5MHz QPSK 1 0 LowCH27685

Band30\_5MHz\_QPSK\_25\_0\_HighCH27735

Band30\_5MHz\_QPSK\_1\_24\_HighCH27735

Band30\_10MHz\_QPSK\_1\_0\_LowCH27710

Band30\_5MHz\_QPSK\_25\_0\_LowCH27685

Band30\_10MHz\_QPSK\_1\_49\_HighCH27710