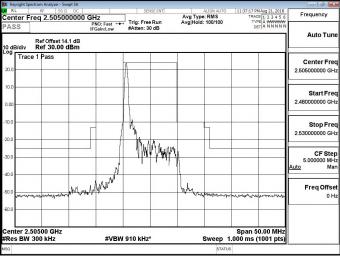

Page 211 of 497

Band30 5MHz QPSK 1 0 LowCH27685

Band30\_5MHz\_QPSK\_25\_0\_HighCH27735

Band30\_5MHz\_QPSK\_1\_24\_HighCH27735

Band30\_10MHz\_QPSK\_1\_0\_LowCH27710

Band30\_5MHz\_QPSK\_25\_0\_LowCH27685

Band30\_10MHz\_QPSK\_1\_49\_HighCH27710