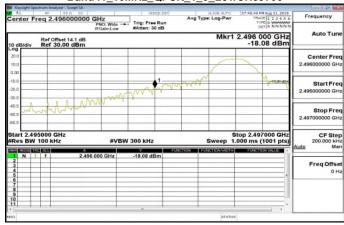

SGS Taiwan Ltd. No.134,WuKungRoad,NewTaipeiIndustrialPark,WukuDistrict,NewTaipeiCity,Taiwan24803/新北市五股區新北產業園區五工路 134 號

t (886-2) 2299-3279

Report No.: E2/2018/70055 Page 215 of 497

Band41 5MHz QPSK 1 0 LowCH39675

Band41\_5MHz\_QPSK\_25\_0\_HighCH41565

Band41\_5MHz\_QPSK\_1\_24\_HighCH41565

Band41\_10MHz\_QPSK\_1\_0\_LowCH39700

Band41 5MHz QPSK 25 0 LowCH39675

Band41\_10MHz\_QPSK\_1\_49\_HighCH41540

Unless otherwise stated the results shown in this test report refer only to the sample(s) tested and such sample(s) are retained for 90 days only.