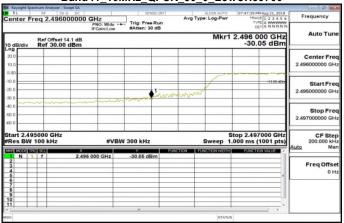

# Band41\_15MHz\_QPSK\_75\_0\_HighCH41515

Unless otherwise stated the results shown in this test report refer only to the sample(s) tested and such sample(s) are retained for 90 days only.

除非另有說明,此報告結果僅對測試之樣品負責,同時此樣品僅保留90天。本報告未經本公司書面許可,不可部份複製。