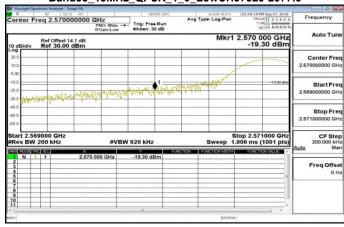

#### Band38\_5MHz\_QPSK\_25\_0\_LowCH37775-2572.5

#### Band38\_5MHz\_QPSK\_1\_0\_LowCH37775-2572.5