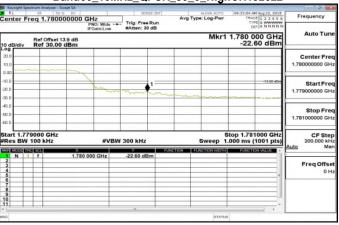

SGS Taiwan Ltd. No.134,WuKungRoad,NewTaipeiIndustrialPark,WukuDistrict,NewTaipeiCity,Taiwan24803/新北市五股區新北產業園區五工路 134 號

t (886-2) 2299-3279

Report No.: E2/2018/70055 Page 215 of 497

Band41 5MHz QPSK 1 0 LowCH39675

Band41\_5MHz\_QPSK\_25\_0\_HighCH41565

Band41\_5MHz\_QPSK\_1\_24\_HighCH41565

Band41\_10MHz\_QPSK\_1\_0\_LowCH39700

Band41 5MHz QPSK 25 0 LowCH39675

Band41\_10MHz\_QPSK\_1\_49\_HighCH41540

Unless otherwise stated the results shown in this test report refer only to the sample(s) tested and such sample(s) are retained for 90 days only.