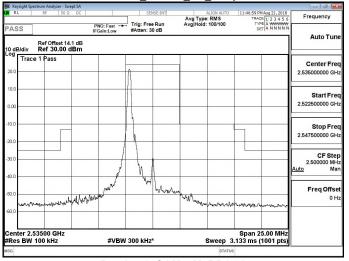

Page 211 of 497

Band30 5MHz QPSK 1 0 LowCH27685

Band30\_5MHz\_QPSK\_25\_0\_HighCH27735

Band30\_5MHz\_QPSK\_1\_24\_HighCH27735

Band30\_10MHz\_QPSK\_1\_0\_LowCH27710

Band30\_5MHz\_QPSK\_25\_0\_LowCH27685

Band30\_10MHz\_QPSK\_1\_49\_HighCH27710