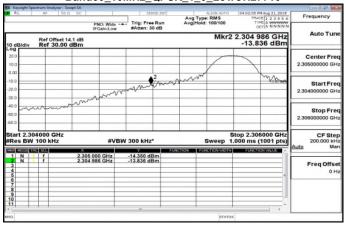

Page 211 of 497

Band30 5MHz QPSK 1 0 LowCH27685

Band30\_5MHz\_QPSK\_25\_0\_HighCH27735

Band30\_5MHz\_QPSK\_1\_24\_HighCH27735

Band30\_10MHz\_QPSK\_1\_0\_LowCH27710

Band30\_5MHz\_QPSK\_25\_0\_LowCH27685

Band30\_10MHz\_QPSK\_1\_49\_HighCH27710