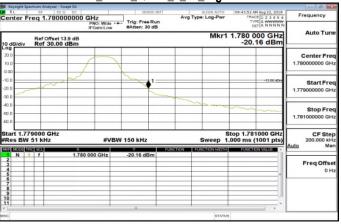

#### Band38\_5MHz\_QPSK\_25\_0\_HighCH38225-2617.5

Unless otherwise stated the results shown in this test report refer only to the sample(s) tested and such sample(s) are retained for 90 days only.

除非另有說明,此報告結果僅對測試之樣品負責,同時此樣品僅保留90天。本報告未經本公司書面許可,不可部份複製。