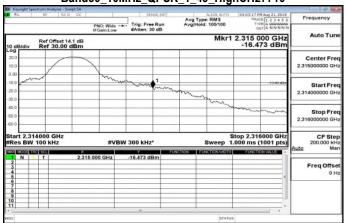

#### Band30 10MHz QPSK 50 0 LowCH27710

## Band30\_10MHz\_QPSK\_50\_0\_HighCH27710