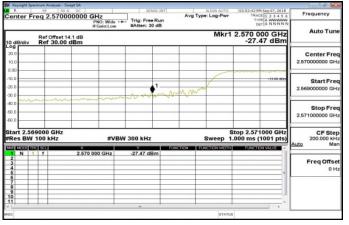

#### Band38\_5MHz\_QPSK\_25\_0\_HighCH38225-2617.5

Unless otherwise stated the results shown in this test report refer only to the sample(s) tested and such sample(s) are retained for 90 days only.

除非另有說明,此報告結果僅對測試之樣品負責,同時此樣品僅保留90天。本報告未經本公司書面許可,不可部份複製。