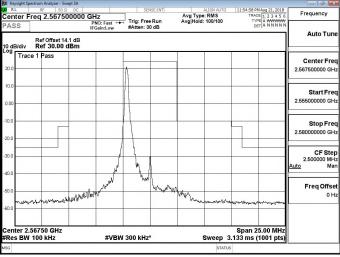

Page 211 of 497

Band30 5MHz QPSK 1 0 LowCH27685

Band30\_5MHz\_QPSK\_25\_0\_HighCH27735

Band30\_5MHz\_QPSK\_1\_24\_HighCH27735

Band30\_10MHz\_QPSK\_1\_0\_LowCH27710

Band30\_5MHz\_QPSK\_25\_0\_LowCH27685

Band30\_10MHz\_QPSK\_1\_49\_HighCH27710