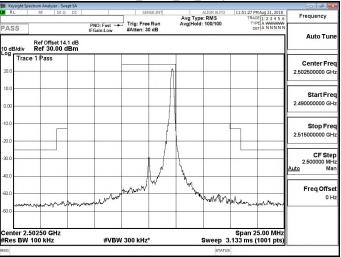

Page 211 of 497

Band30 5MHz QPSK 1 0 LowCH27685

Band30\_5MHz\_QPSK\_25\_0\_HighCH27735

Band30\_5MHz\_QPSK\_1\_24\_HighCH27735

Band30\_10MHz\_QPSK\_1\_0\_LowCH27710

Band30\_5MHz\_QPSK\_25\_0\_LowCH27685

Band30\_10MHz\_QPSK\_1\_49\_HighCH27710