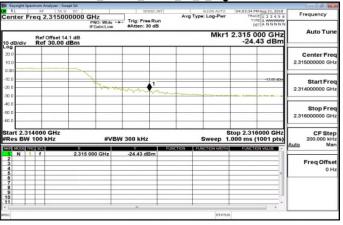

#### Band38 10MHz QPSK 1 0 LowCH37800-2575

## Band38\_10MHz\_QPSK\_1\_49\_HighCH38200-2615