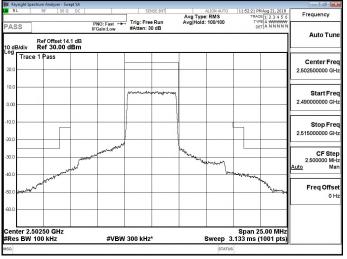

Page 211 of 497

Band30 5MHz QPSK 1 0 LowCH27685

Band30\_5MHz\_QPSK\_25\_0\_HighCH27735

Band30\_5MHz\_QPSK\_1\_24\_HighCH27735

Band30\_10MHz\_QPSK\_1\_0\_LowCH27710

Band30\_5MHz\_QPSK\_25\_0\_LowCH27685

Band30\_10MHz\_QPSK\_1\_49\_HighCH27710