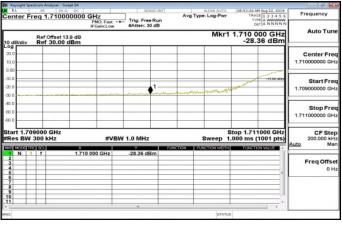

Report No.: E2/2018/70055 Page 223 of 497

Band 7 QPSK 5M RB1,0

Band 7 QPSK 5M RB25,0