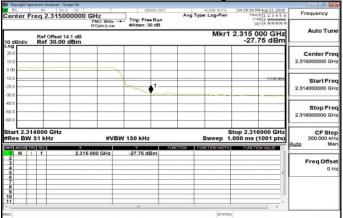

Page 211 of 497

Band30 5MHz QPSK 1 0 LowCH27685

Band30\_5MHz\_QPSK\_25\_0\_HighCH27735

Band30\_5MHz\_QPSK\_1\_24\_HighCH27735

Band30\_10MHz\_QPSK\_1\_0\_LowCH27710

Band30\_5MHz\_QPSK\_25\_0\_LowCH27685

Band30\_10MHz\_QPSK\_1\_49\_HighCH27710