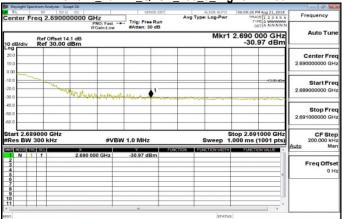

Page 211 of 497

Band30 5MHz QPSK 1 0 LowCH27685

Band30\_5MHz\_QPSK\_25\_0\_HighCH27735

Band30\_5MHz\_QPSK\_1\_24\_HighCH27735

Band30\_10MHz\_QPSK\_1\_0\_LowCH27710

Band30\_5MHz\_QPSK\_25\_0\_LowCH27685

Band30\_10MHz\_QPSK\_1\_49\_HighCH27710