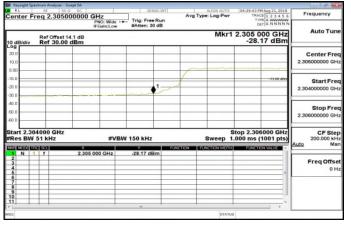

Page 211 of 497

Band30 5MHz QPSK 1 0 LowCH27685

Band30\_5MHz\_QPSK\_25\_0\_HighCH27735

Band30\_5MHz\_QPSK\_1\_24\_HighCH27735

Band30\_10MHz\_QPSK\_1\_0\_LowCH27710

Band30\_5MHz\_QPSK\_25\_0\_LowCH27685

Band30\_10MHz\_QPSK\_1\_49\_HighCH27710