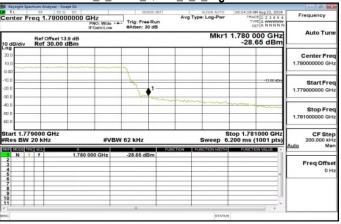

# Band41\_15MHz\_QPSK\_75\_0\_HighCH41515

Unless otherwise stated the results shown in this test report refer only to the sample(s) tested and such sample(s) are retained for 90 days only.

除非另有說明,此報告結果僅對測試之樣品負責,同時此樣品僅保留90天。本報告未經本公司書面許可,不可部份複製。