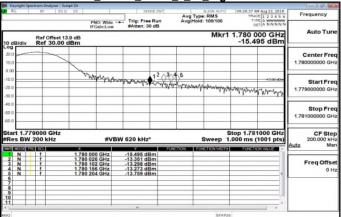

#### Band38\_5MHz\_QPSK\_25\_0\_HighCH38225-2617.5

Unless otherwise stated the results shown in this test report refer only to the sample(s) tested and such sample(s) are retained for 90 days only.

除非另有說明,此報告結果僅對測試之樣品負責,同時此樣品僅保留90天。本報告未經本公司書面許可,不可部份複製。