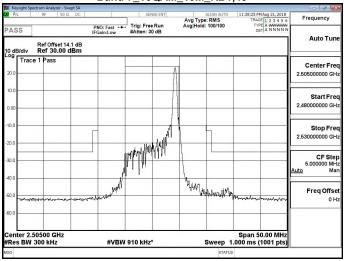

Report No.: E2/2018/70055 Page 223 of 497

Band 7 QPSK 5M RB1,0

Band 7 QPSK 5M RB25,0

Report No.: E2/2018/70055 Page 225 of 497

Band 7\_QPSK\_10M\_RB1,0

Band 7 QPSK 10M RB1,49

Band 7 QPSK 10M RB50,0

Unless otherwise stated the results shown in this test report refer only to the sample(s) tested and such sample(s) are retained for 90 days only.