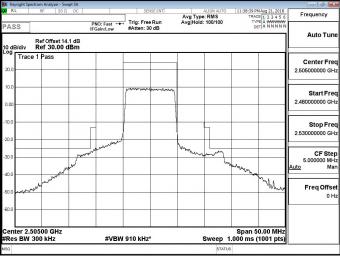

Report No.: E2/2018/70055 Page 225 of 497

Band 7\_QPSK\_10M\_RB1,0

Band 7 QPSK 10M RB1,49

Band 7 QPSK 10M RB50,0

Unless otherwise stated the results shown in this test report refer only to the sample(s) tested and such sample(s) are retained for 90 days only.

## Band 7 QPSK 10M RB50,0