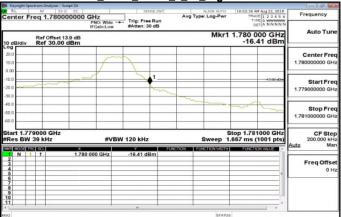

#### Band41\_15MHz\_QPSK\_75\_0\_LowCH39725

# Band41\_15MHz\_QPSK\_1\_0\_LowCH39725