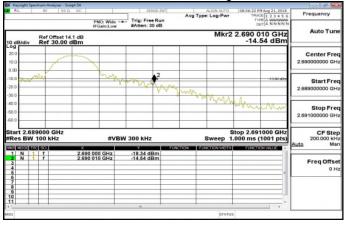

SGS Taiwan Ltd. No.134,WuKungRoad,NewTaipeiIndustrialPark,WukuDistrict,NewTaipeiCity,Taiwan24803/新北市五股區新北產業園區五工路 134 號

t (886-2) 2299-3279

Report No.: E2/2018/70055 Page 215 of 497

Band41 5MHz QPSK 1 0 LowCH39675

Band41\_5MHz\_QPSK\_25\_0\_HighCH41565

Band41\_5MHz\_QPSK\_1\_24\_HighCH41565

Band41\_10MHz\_QPSK\_1\_0\_LowCH39700

Band41 5MHz QPSK 25 0 LowCH39675

Band41\_10MHz\_QPSK\_1\_49\_HighCH41540

Unless otherwise stated the results shown in this test report refer only to the sample(s) tested and such sample(s) are retained for 90 days only.