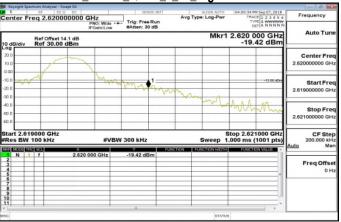

#### Band30 10MHz QPSK 50 0 LowCH27710

## Band30\_10MHz\_QPSK\_50\_0\_HighCH27710