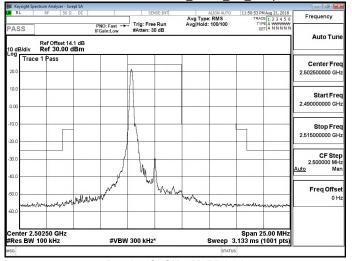

Report No.: E2/2018/70055 Page 223 of 497

Band 7 QPSK 5M RB1,0

Band 7 QPSK 5M RB25,0