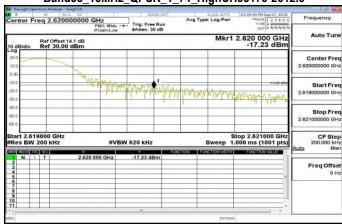

#### Band30 10MHz QPSK 50 0 LowCH27710

## Band30\_10MHz\_QPSK\_50\_0\_HighCH27710