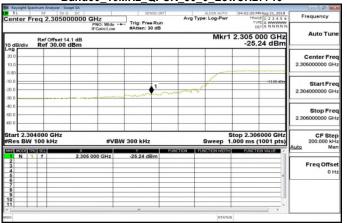

#### Band38 10MHz QPSK 1 0 LowCH37800-2575

## Band38\_10MHz\_QPSK\_1\_49\_HighCH38200-2615