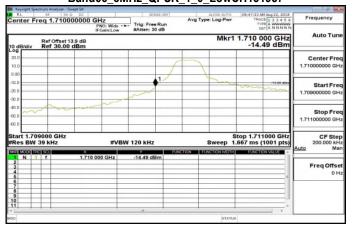

Page 211 of 497

Band30 5MHz QPSK 1 0 LowCH27685

Band30\_5MHz\_QPSK\_25\_0\_HighCH27735

Band30\_5MHz\_QPSK\_1\_24\_HighCH27735

Band30\_10MHz\_QPSK\_1\_0\_LowCH27710

Band30\_5MHz\_QPSK\_25\_0\_LowCH27685

Band30\_10MHz\_QPSK\_1\_49\_HighCH27710