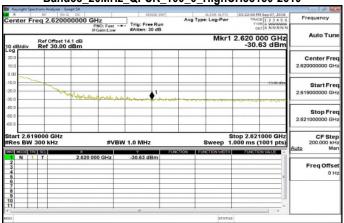

## Band30\_10MHz\_QPSK\_50\_0\_HighCH27710

#### Band30 10MHz QPSK 50 0 LowCH27710