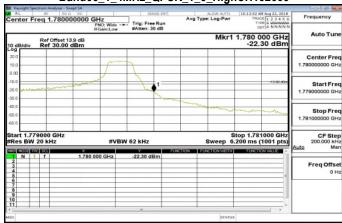

SGS Taiwan Ltd. No.134,WuKungRoad,NewTaipeiIndustrialPark,WukuDistrict,NewTaipeiCity,Taiwan24803/新北市五股區新北產業園區五工路 134 號

t (886-2) 2299-3279

Report No.: E2/2018/70055 Page 215 of 497

Band41 5MHz QPSK 1 0 LowCH39675

Band41\_5MHz\_QPSK\_25\_0\_HighCH41565

Band41\_5MHz\_QPSK\_1\_24\_HighCH41565

Band41\_10MHz\_QPSK\_1\_0\_LowCH39700

Band41 5MHz QPSK 25 0 LowCH39675

Band41\_10MHz\_QPSK\_1\_49\_HighCH41540

Unless otherwise stated the results shown in this test report refer only to the sample(s) tested and such sample(s) are retained for 90 days only.