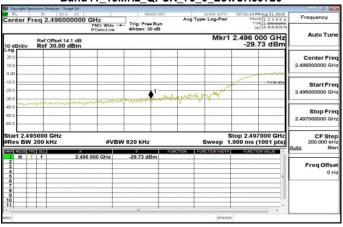

#### Band30 10MHz QPSK 50 0 LowCH27710

## Band30\_10MHz\_QPSK\_50\_0\_HighCH27710