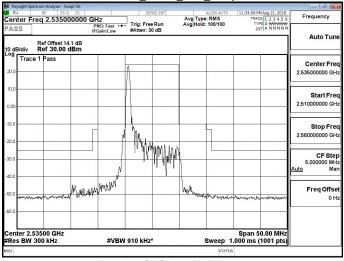

Report No.: E2/2018/70055 Page 225 of 497

Band 7\_QPSK\_10M\_RB1,0

Band 7 QPSK 10M RB1,49

Band 7 QPSK 10M RB50,0

Unless otherwise stated the results shown in this test report refer only to the sample(s) tested and such sample(s) are retained for 90 days only.

#### Band 7 QPSK 10M RB1,0

#### Band 7 QPSK 10M RB1,49

## Band 7 QPSK 10M RB50,0