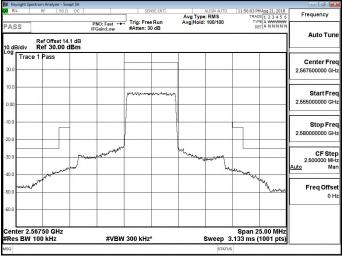

#### Band 7 QPSK 10M RB1,0

#### Band 7 QPSK 10M RB1,49

## Band 7 QPSK 10M RB50,0