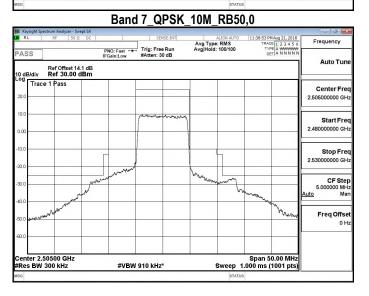

Report No.: E2/2018/70055 Page 225 of 497

Band 7\_QPSK\_10M\_RB1,0

Band 7 QPSK 10M RB1,49

Band 7 QPSK 10M RB50,0

Unless otherwise stated the results shown in this test report refer only to the sample(s) tested and such sample(s) are retained for 90 days only.

#### Band 7 QPSK 10M RB1,0

#### Band 7 QPSK 10M RB1,49

## Band 7 QPSK 10M RB50,0