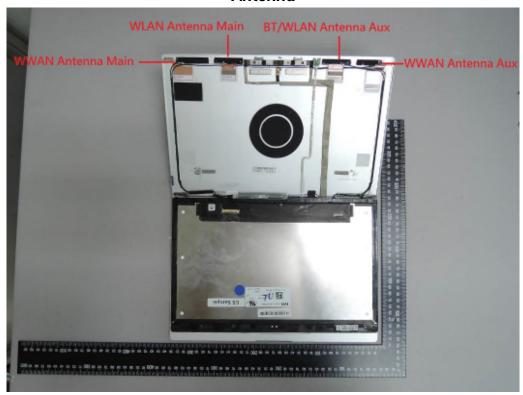

台灣檢驗科技股份有限公司

www.tw.sqs.com

WWAM Module -3 (Model No.: L860-GL)

Antenna

Unless otherwise stated the results shown in this test report refer only to the sample(s) tested and such sample(s) are retained for 90 days only. 除非另有說明,此報告結果僅對測試之樣品負責,同時此樣品僅保留90天。本報告未經本公司書面許可,不可部份複製。
This document is issued by the Company subject to its General Conditions of Service printed overleaf, available on request or accessible at <a href="https://www.sgs.com/terms">www.sgs.com/terms</a> and conditions.htm and, for elec-