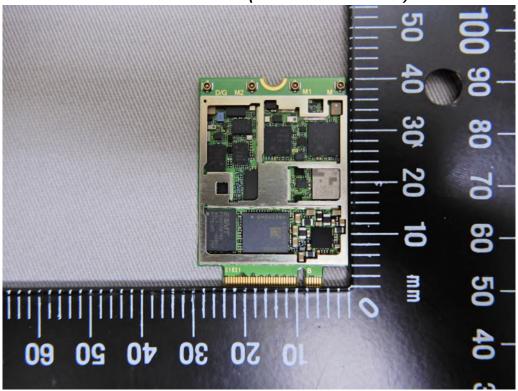

WWAM Module -2 (Model No.: L860-GL)

Unless otherwise stated the results shown in this test report refer only to the sample(s) tested and such sample(s) are retained for 90 days only. 除非另有說明,此報告結果僅對測試之樣品負責,同時此樣品僅保留90天。本報告未經本公司書面許可,不可部份複製。
This document is issued by the Company subject to its General Conditions of Service printed overleaf, available on request or accessible at <a href="https://www.sgs.com/terms">www.sgs.com/terms</a> and conditions.htm and, for elec-