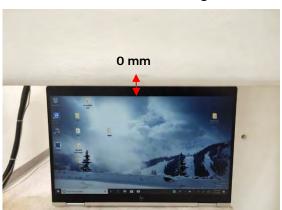

#### Body - distance between flat phantom and EUT is 0 mm

Fig.3 EUT Back side to flat phantom

Fig.4 EUT Top side to flat phantom

Fig.5 EUT Bottom side to flat phantom

除非另有說明,此報告結果僅對測試之樣品負責,同時此樣品僅保留的天。本報告未經本公司書面許可,不可部份複製。
This document is issued by the Company subject to its General Conditions of Service printed overleaf, available on request or accessible at <a href="https://www.sgs.com/terms\_and\_conditions.htm">www.sgs.com/terms\_and\_conditions.htm</a> and for electronic format documents, subject to Terms and Conditions for Electronic Documents at <a href="https://www.sgs.com/terms\_e-document.htm">www.sgs.com/terms\_e-document.htm</a>. Attention is drawn to the limitation of liability, indemnification and jurisdiction issues defined therein. Any holder of this document is advised that information contained hereon reflects the Company's findings at the time of its intervention only and within the limits of Client's instructions, if any. The Company's sole responsibility is to its Client and this document does not exonerate parties to a transaction from exercising all their rights and obligations under the transaction documents. This document cannot be reproduced except in full, without prior written approval of the Company. Any unauthorized alteration, forgery or falsification of the content or appearance of this document is unlawful and offenders may be prosecuted to the fullest extent of the law.