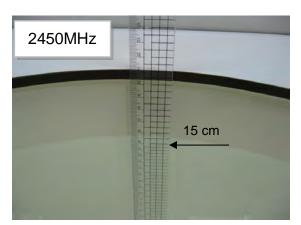

#### Photograph of the tissue simulant fluid liquid depth (Body)

Fig.2.1

Fig.2.2

Fig.2.3

Fig.2.4

Fig.2.5

Fig.2.6

Unless otherwise stated the results shown in this test report refer only to the sample(s) tested and such sample(s) are retained for 90 days only.