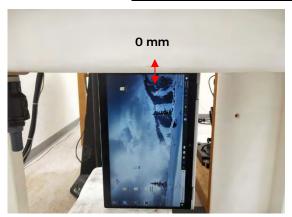

#### Body - distance between flat phantom and EUT is 0 mm

Fig.3 EUT Back side to flat phantom

Fig.4 EUT Top side to flat phantom

Fig.5 EUT Bottom side to flat phantom

除非另有說明,此報告結果僅對測試之樣品負責,同時此樣品僅保留的天。本報告未經本公司書面許可,不可部份複製。
This document is issued by the Company subject to its General Conditions of Service printed overleaf, available on request or accessible at <a href="https://www.sgs.com/terms\_and\_conditions.htm">www.sgs.com/terms\_and\_conditions.htm</a> and for electronic format documents, subject to Terms and Conditions for Electronic Documents at <a href="https://www.sgs.com/terms\_e-document.htm">www.sgs.com/terms\_e-document.htm</a>. Attention is drawn to the limitation of liability, indemnification and jurisdiction issues defined therein. Any holder of this document is advised that information contained hereon reflects the Company's findings at the time of its intervention only and within the limits of Client's instructions, if any. The Company's sole responsibility is to its Client and this document does not exonerate parties to a transaction from exercising all their rights and obligations under the transaction documents. This document cannot be reproduced except in full, without prior written approval of the Company. Any unauthorized alteration, forgery or falsification of the content or appearance of this document is unlawful and offenders may be prosecuted to the fullest extent of the law.