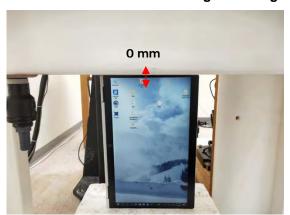

#### Body - distance between flat phantom and EUT is 0 mm

Fig.6 EUT Right side to flat phantom

Fig.7 EUT Left side to flat phantom

Unless otherwise stated the results shown in this test report refer only to the sample(s) tested and such sample(s) are retained for 90 days only.