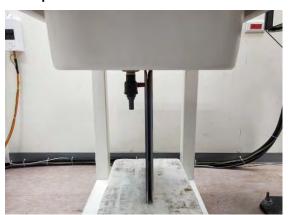

#### Body - distance between flat phantom and EUT is 0 mm

Fig.6 EUT Right side to flat phantom

Fig.7 EUT Left side to flat phantom

Unless otherwise stated the results shown in this test report refer only to the sample(s) tested and such sample(s) are retained for 90 days only.