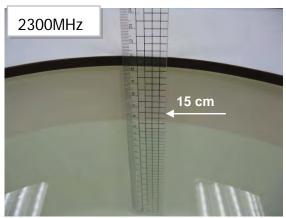

#### Photograph of the tissue simulant fluid liquid depth (Body)

Fig.2.1

Fig.2.2

Fig.2.3

Fig.2.4

Fig.2.5

Fig.2.6

Unless otherwise stated the results shown in this test report refer only to the sample(s) tested and such sample(s) are retained for 90 days only.