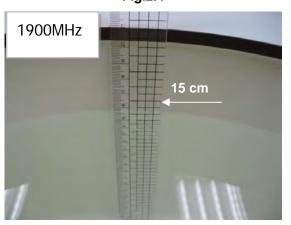

#### Photograph of the tissue simulant fluid liquid depth (Body)

Fig.2.1

Fig.2.2

Fig.2.3

Fig.2.4

Fig.2.5

Fig.2.6

Unless otherwise stated the results shown in this test report refer only to the sample(s) tested and such sample(s) are retained for 90 days only.