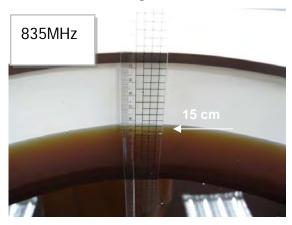

#### Photograph of the tissue simulant fluid liquid depth (Body)

Fig.2.1

Fig.2.2

Fig.2.3

Fig.2.4

Fig.2.5

Fig.2.6

Unless otherwise stated the results shown in this test report refer only to the sample(s) tested and such sample(s) are retained for 90 days only.