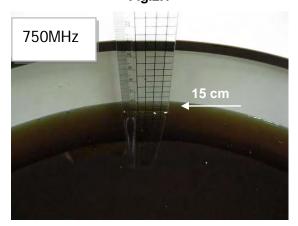

#### Photograph of the tissue simulant fluid liquid depth (Body)

Fig.2.1

Fig.2.2

Fig.2.3

Fig.2.4

Fig.2.5

Fig.2.6

Unless otherwise stated the results shown in this test report refer only to the sample(s) tested and such sample(s) are retained for 90 days only.