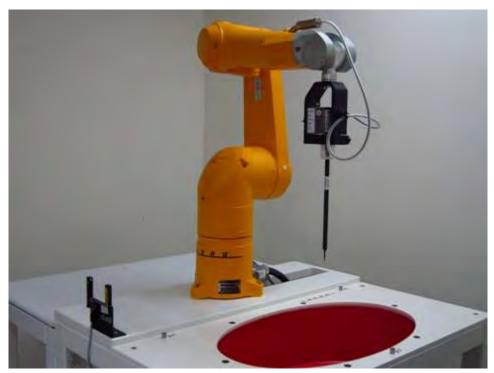

## 11. Photographs of Test Setup

Fig.1 Photograph of the SAR measurement system

Unless otherwise stated the results shown in this test report refer only to the sample(s) tested and such sample(s) are retained for 90 days only.