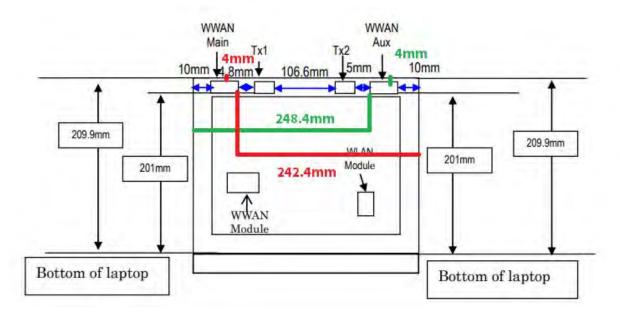

SGS Taiwan Ltd.

No.134,Wu Kung Road, New Taipei Industrial Park, Wuku District, New Taipei City, Taiwan 24803/新北市五股區新北產業園區五工路 134 號 t (886-2) 2299-3279

Page: 7 of 8

Fig.10 Antenna location of EUT (tablet mode)