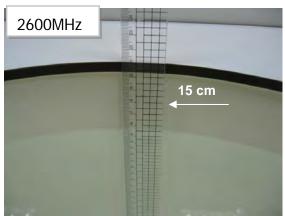

#### Photograph of the tissue simulant fluid liquid depth (Body)

Fig.2.1

Fig.2.2

Fig.2.3

Fig.2.4

Fig.2.5

Fig.2.6

Unless otherwise stated the results shown in this test report refer only to the sample(s) tested and such sample(s) are retained for 90 days only.