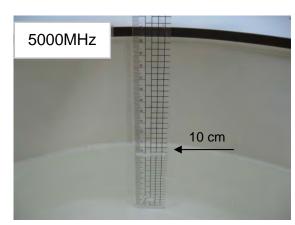

#### Photograph of the tissue simulant fluid liquid depth (Body)

Fig.2.1

Fig.2.2

Fig.2.3

Fig.2.4

Fig.2.5

Fig.2.6

Unless otherwise stated the results shown in this test report refer only to the sample(s) tested and such sample(s) are retained for 90 days only.