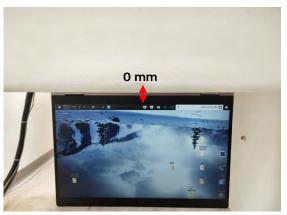

#### Body - distance between flat phantom and EUT is 0 mm

Fig.3 EUT Back side to flat phantom

Fig.4 EUT Top side to flat phantom

Fig.5 EUT Bottom side to flat phantom

除非另有說明,此報告結果僅對測試之樣品負責,同時此樣品僅保留的天。本報告未經本公司書面許可,不可部份複製。
This document is issued by the Company subject to its General Conditions of Service printed overleaf, available on request or accessible at <a href="https://www.sgs.com/terms\_and\_conditions.htm">www.sgs.com/terms\_and\_conditions.htm</a> and for electronic format documents, subject to Terms and Conditions for Electronic Documents at <a href="https://www.sgs.com/terms\_e-document.htm">www.sgs.com/terms\_e-document.htm</a>. Attention is drawn to the limitation of liability, indemnification and jurisdiction issues defined therein. Any holder of this document is advised that information contained hereon reflects the Company's findings at the time of its intervention only and within the limits of Client's instructions, if any. The Company's sole responsibility is to its Client and this document does not exonerate parties to a transaction from exercising all their rights and obligations under the transaction documents. This document cannot be reproduced except in full, without prior written approval of the Company. Any unauthorized alteration, forgery or falsification of the content or appearance of this document is unlawful and offenders may be prosecuted to the fullest extent of the law.