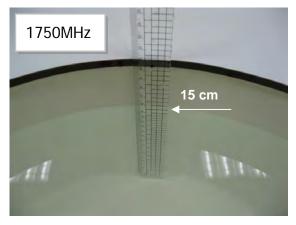

#### Photograph of the tissue simulant fluid liquid depth (Body)

Fig.2.1

Fig.2.2

Fig.2.3

Fig.2.4

Fig.2.5

Fig.2.6

Unless otherwise stated the results shown in this test report refer only to the sample(s) tested and such sample(s) are retained for 90 days only.