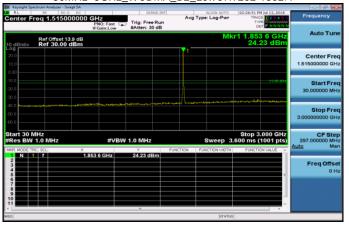

Report No.: E2/2018/70058

Page 248 of 471

Out of Band Emission

30MHz~3GHz\_WCDMA\_B2\_LowCH9262-1852.4

30MHz~3GHz\_WCDMA\_B2\_MidCH9400-1880

30MHz~3GHz\_WCDMA\_B2\_HighCH9538-1907.6

30MHz~3GHz\_HSDPA\_B2\_LowCH9262-1852.4