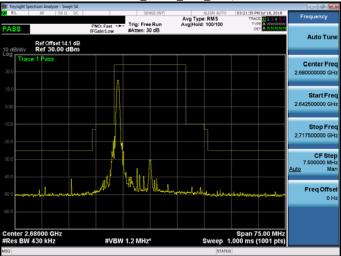

## Band 41\_QPSK\_20M\_RB100,0

Band 41\_QPSK\_20M\_RB1,0

Band 41\_QPSK\_20M\_RB1,99

Unless otherwise stated the results shown in this test report refer only to the sample(s) tested and such sample(s) are retained for 90 days only.