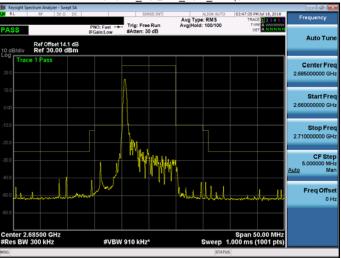

Band 41\_QPSK\_20M\_RB1,99

## Band 41\_QPSK\_20M\_RB100,0

Band 41\_QPSK\_20M\_RB1,0

Band 41\_QPSK\_20M\_RB1,99

Unless otherwise stated the results shown in this test report refer only to the sample(s) tested and such sample(s) are retained for 90 days only.