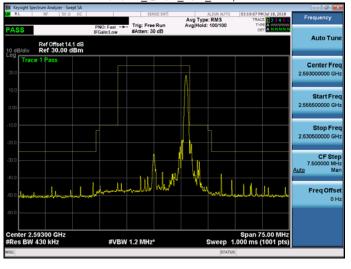

## Band 41\_QPSK\_20M\_RB100,0

Band 41\_QPSK\_20M\_RB1,0

Band 41\_QPSK\_20M\_RB1,99

Unless otherwise stated the results shown in this test report refer only to the sample(s) tested and such sample(s) are retained for 90 days only.