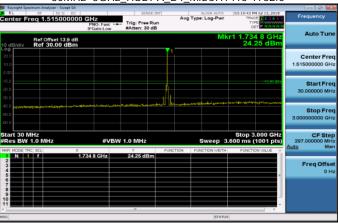

Band 41\_16QAM\_20M\_RB1,99

Band 41\_16QAM\_20M\_RB100,0

Band 41\_16QAM\_20M\_RB1,0

Band 41\_16QAM\_20M\_RB1,99

Unless otherwise stated the results shown in this test report refer only to the sample(s) tested and such sample(s) are retained for 90 days only.