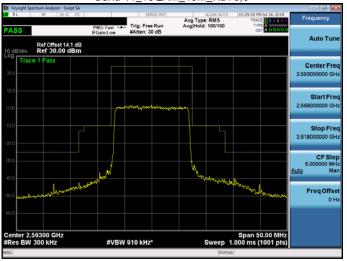

Band 41 QPSK 10M RB50,0

Band 41\_16QAM\_10M\_RB1,49

Band 41\_16QAM\_10M\_RB50,0

Band 41\_16QAM\_10M\_RB1,0

Band 41\_16QAM\_10M\_RB1,49

Unless otherwise stated the results shown in this test report refer only to the sample(s) tested and such sample(s) are retained for 90 days only.