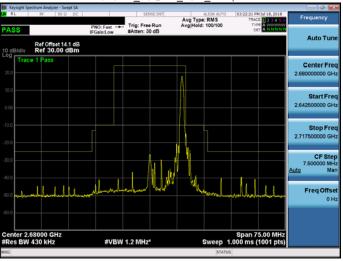

Band 41 QPSK 10M RB50,0

Band 41\_16QAM\_10M\_RB1,49

Band 41\_16QAM\_10M\_RB50,0

Band 41\_16QAM\_10M\_RB1,0

Band 41\_16QAM\_10M\_RB1,49

Unless otherwise stated the results shown in this test report refer only to the sample(s) tested and such sample(s) are retained for 90 days only.