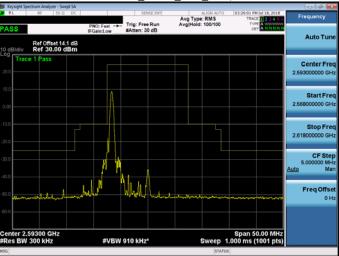

Band 41\_16QAM\_10M\_RB1,49

Band 41\_16QAM\_10M\_RB50,0

Band 41\_QPSK\_15M\_RB1,0

Band 41\_QPSK\_15M\_RB1,74

Unless otherwise stated the results shown in this test report refer only to the sample(s) tested and such sample(s) are retained for 90 days only.