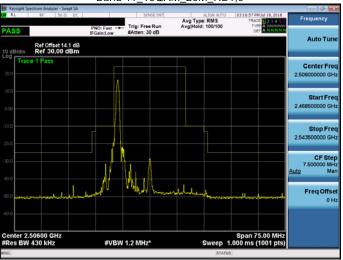

Band 41 QPSK 10M RB50,0

Band 41\_16QAM\_10M\_RB1,49

Band 41\_16QAM\_10M\_RB50,0

Band 41\_16QAM\_10M\_RB1,0

Band 41\_16QAM\_10M\_RB1,49

Unless otherwise stated the results shown in this test report refer only to the sample(s) tested and such sample(s) are retained for 90 days only.