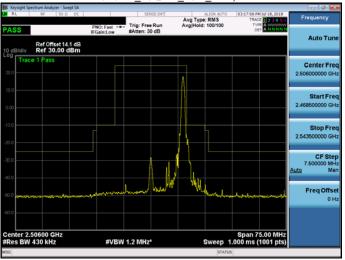

Band 41 QPSK 10M RB50,0

Band 41\_16QAM\_10M\_RB1,49

Band 41\_16QAM\_10M\_RB50,0

Band 41\_16QAM\_10M\_RB1,0

Band 41\_16QAM\_10M\_RB1,49

Unless otherwise stated the results shown in this test report refer only to the sample(s) tested and such sample(s) are retained for 90 days only.