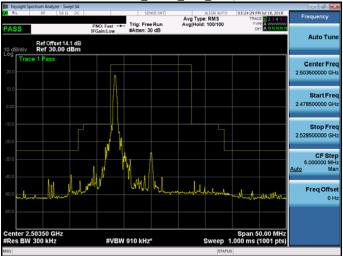

Band 41\_16QAM\_20M\_RB1,99

Band 41\_16QAM\_20M\_RB100,0

Band 41\_16QAM\_20M\_RB1,0

Band 41\_16QAM\_20M\_RB1,99

Unless otherwise stated the results shown in this test report refer only to the sample(s) tested and such sample(s) are retained for 90 days only.