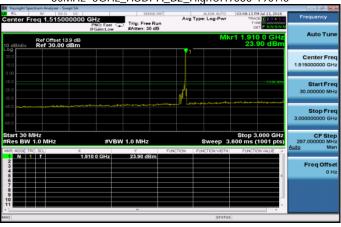

30MHz~3GHz\_HSDPA\_B2\_MidCH9400-1880

30MHz~3GHz\_HSDPA\_B2\_HighCH9538-1907.6

Unless otherwise stated the results shown in this test report refer only to the sample(s) tested and such sample(s) are retained for 90 days only.

.... No.134,WuKungRoad,NewTaipeiIndustrialPark,WukuDistrict,NewTaipeiCity,Taiwan24803/新北市五股區新北產業園區五工路 134 號

t (886-2) 2299-3279

f (886-2) 2298-0488

www.tw.sas.com

30MHz~3GHz\_HSUPA\_B2\_LowCH9262-1852.4

30MHz~3GHz\_HSUPA\_B2\_MidCH9400-1880