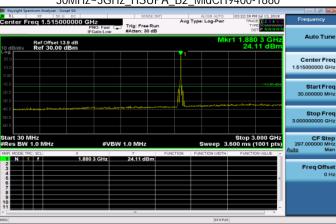

Report No.: E2/2018/70058

Page 248 of 471

Out of Band Emission

30MHz~3GHz\_WCDMA\_B2\_LowCH9262-1852.4

30MHz~3GHz\_WCDMA\_B2\_MidCH9400-1880

30MHz~3GHz\_WCDMA\_B2\_HighCH9538-1907.6

30MHz~3GHz\_HSDPA\_B2\_LowCH9262-1852.4

30MHz~3GHz\_HSDPA\_B2\_MidCH9400-1880

30MHz~3GHz\_HSDPA\_B2\_HighCH9538-1907.6

Unless otherwise stated the results shown in this test report refer only to the sample(s) tested and such sample(s) are retained for 90 days only.