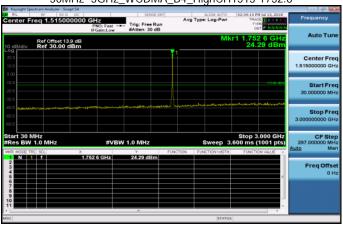

Report No.: E2/2018/70058

Page 248 of 471

Out of Band Emission

30MHz~3GHz\_WCDMA\_B2\_LowCH9262-1852.4

30MHz~3GHz\_WCDMA\_B2\_MidCH9400-1880

30MHz~3GHz\_WCDMA\_B2\_HighCH9538-1907.6

30MHz~3GHz\_HSDPA\_B2\_LowCH9262-1852.4

30MHz~3GHz\_HSDPA\_B2\_MidCH9400-1880

30MHz~3GHz\_HSDPA\_B2\_HighCH9538-1907.6

Unless otherwise stated the results shown in this test report refer only to the sample(s) tested and such sample(s) are retained for 90 days only.