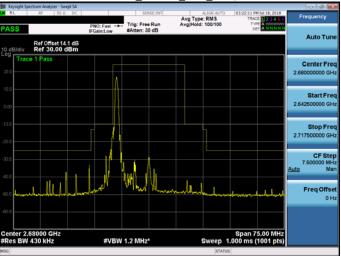

Band 41 QPSK 10M RB50,0

Band 41\_16QAM\_10M\_RB1,49

Band 41\_16QAM\_10M\_RB50,0

Band 41\_16QAM\_10M\_RB1,0

Band 41\_16QAM\_10M\_RB1,49

Unless otherwise stated the results shown in this test report refer only to the sample(s) tested and such sample(s) are retained for 90 days only.