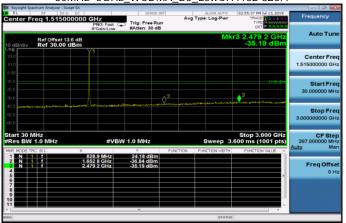

Report No.: E2/2018/70058

Page 248 of 471

Out of Band Emission

30MHz~3GHz\_WCDMA\_B2\_LowCH9262-1852.4

30MHz~3GHz\_WCDMA\_B2\_MidCH9400-1880

30MHz~3GHz\_WCDMA\_B2\_HighCH9538-1907.6

30MHz~3GHz\_HSDPA\_B2\_LowCH9262-1852.4

30MHz~3GHz\_HSDPA\_B2\_MidCH9400-1880

30MHz~3GHz\_HSDPA\_B2\_HighCH9538-1907.6

Unless otherwise stated the results shown in this test report refer only to the sample(s) tested and such sample(s) are retained for 90 days only.