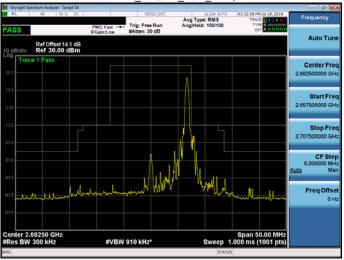

Band 41\_16QAM\_10M\_RB1,49

Band 41\_16QAM\_10M\_RB50,0

Band 41\_QPSK\_15M\_RB1,0

Band 41\_QPSK\_15M\_RB1,74

Unless otherwise stated the results shown in this test report refer only to the sample(s) tested and such sample(s) are retained for 90 days only.