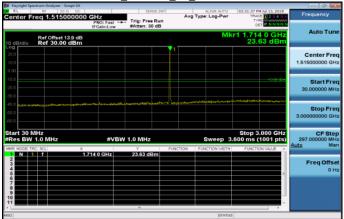

Report No.: E2/2018/70058

Page 248 of 471

Out of Band Emission

30MHz~3GHz\_WCDMA\_B2\_LowCH9262-1852.4

30MHz~3GHz\_WCDMA\_B2\_MidCH9400-1880

30MHz~3GHz\_WCDMA\_B2\_HighCH9538-1907.6

30MHz~3GHz\_HSDPA\_B2\_LowCH9262-1852.4

30MHz~3GHz\_HSDPA\_B2\_MidCH9400-1880

30MHz~3GHz\_HSDPA\_B2\_HighCH9538-1907.6

Unless otherwise stated the results shown in this test report refer only to the sample(s) tested and such sample(s) are retained for 90 days only.