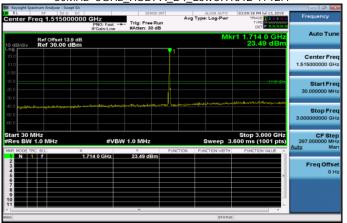

Band 41\_16QAM\_20M\_RB1,99

Band 41\_16QAM\_20M\_RB100,0

Band 41\_16QAM\_20M\_RB1,0

Band 41\_16QAM\_20M\_RB1,99

Unless otherwise stated the results shown in this test report refer only to the sample(s) tested and such sample(s) are retained for 90 days only.