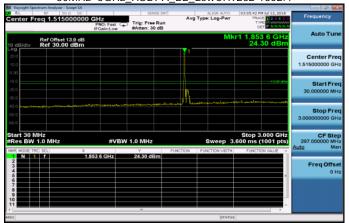

Report No.: E2/2018/70058

Page 248 of 471

Out of Band Emission

30MHz~3GHz\_WCDMA\_B2\_LowCH9262-1852.4

30MHz~3GHz\_WCDMA\_B2\_MidCH9400-1880

30MHz~3GHz\_WCDMA\_B2\_HighCH9538-1907.6

30MHz~3GHz\_HSDPA\_B2\_LowCH9262-1852.4