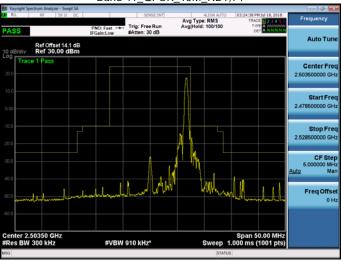

Band 41 QPSK 10M RB50,0

Band 41\_16QAM\_10M\_RB1,49

Band 41\_16QAM\_10M\_RB50,0

Band 41\_16QAM\_10M\_RB1,0

Band 41\_16QAM\_10M\_RB1,49

Unless otherwise stated the results shown in this test report refer only to the sample(s) tested and such sample(s) are retained for 90 days only.