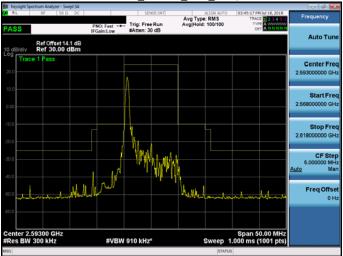

Report No.: E2/2018/70058

Page 248 of 471

Out of Band Emission

30MHz~3GHz\_WCDMA\_B2\_LowCH9262-1852.4

30MHz~3GHz\_WCDMA\_B2\_MidCH9400-1880

30MHz~3GHz\_WCDMA\_B2\_HighCH9538-1907.6

30MHz~3GHz\_HSDPA\_B2\_LowCH9262-1852.4

30MHz~3GHz\_HSDPA\_B2\_MidCH9400-1880

30MHz~3GHz\_HSDPA\_B2\_HighCH9538-1907.6

Unless otherwise stated the results shown in this test report refer only to the sample(s) tested and such sample(s) are retained for 90 days only.