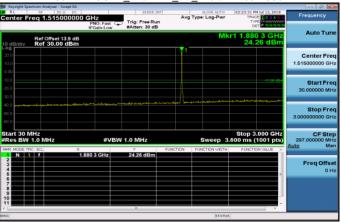

Report No.: E2/2018/70058

Page 248 of 471

Out of Band Emission

30MHz~3GHz\_WCDMA\_B2\_LowCH9262-1852.4

30MHz~3GHz\_WCDMA\_B2\_MidCH9400-1880

30MHz~3GHz\_WCDMA\_B2\_HighCH9538-1907.6

30MHz~3GHz\_HSDPA\_B2\_LowCH9262-1852.4

30MHz~3GHz\_HSDPA\_B2\_MidCH9400-1880

30MHz~3GHz\_HSDPA\_B2\_HighCH9538-1907.6

Unless otherwise stated the results shown in this test report refer only to the sample(s) tested and such sample(s) are retained for 90 days only.