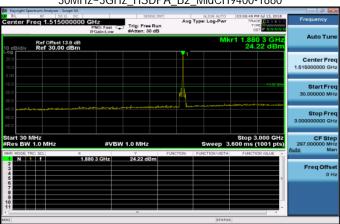

Report No.: E2/2018/70058

Page 248 of 471

Out of Band Emission

30MHz~3GHz\_WCDMA\_B2\_LowCH9262-1852.4

30MHz~3GHz\_WCDMA\_B2\_MidCH9400-1880

30MHz~3GHz\_WCDMA\_B2\_HighCH9538-1907.6

30MHz~3GHz\_HSDPA\_B2\_LowCH9262-1852.4

30MHz~3GHz\_HSDPA\_B2\_MidCH9400-1880

30MHz~3GHz\_HSDPA\_B2\_HighCH9538-1907.6

Unless otherwise stated the results shown in this test report refer only to the sample(s) tested and such sample(s) are retained for 90 days only.