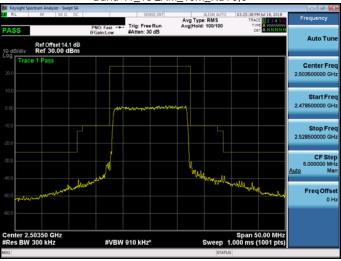

Band 41\_QPSK\_15M\_RB75,0

Band 41\_QPSK\_15M\_RB1,74

Band 41\_QPSK\_15M\_RB75,0

Band 41\_QPSK\_15M\_RB1,0

Band 41\_QPSK\_15M\_RB1,74

Unless otherwise stated the results shown in this test report refer only to the sample(s) tested and such sample(s) are retained for 90 days only.