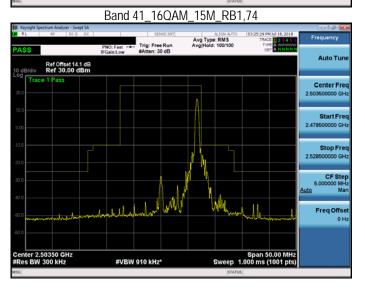

Band 41\_QPSK\_15M\_RB75,0

Band 41\_QPSK\_15M\_RB1,74

Band 41\_QPSK\_15M\_RB75,0

Band 41\_QPSK\_15M\_RB1,0

Band 41\_QPSK\_15M\_RB1,74

Unless otherwise stated the results shown in this test report refer only to the sample(s) tested and such sample(s) are retained for 90 days only.