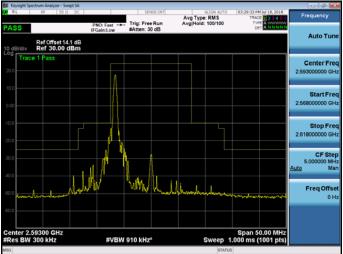

Band 41\_QPSK\_15M\_RB75,0

Band 41\_16QAM\_15M\_RB75,0

Band 41\_16QAM\_15M\_RB1,0

Band 41\_16QAM\_15M\_RB1,74

Unless otherwise stated the results shown in this test report refer only to the sample(s) tested and such sample(s) are retained for 90 days only.