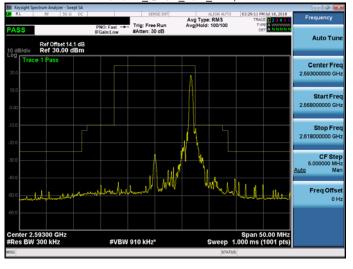

Band 41\_QPSK\_15M\_RB75,0

Band 41\_16QAM\_15M\_RB75,0

Band 41\_16QAM\_15M\_RB1,0

Band 41\_16QAM\_15M\_RB1,74

Unless otherwise stated the results shown in this test report refer only to the sample(s) tested and such sample(s) are retained for 90 days only.