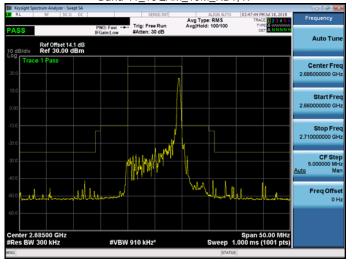

## Band 41\_QPSK\_20M\_RB100,0

Band 41\_QPSK\_20M\_RB1,0

Band 41\_QPSK\_20M\_RB1,99

Unless otherwise stated the results shown in this test report refer only to the sample(s) tested and such sample(s) are retained for 90 days only.