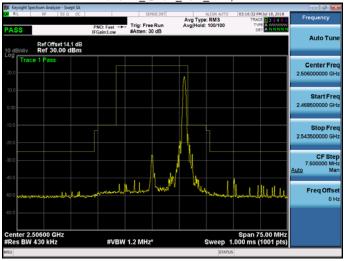

Band 41\_QPSK\_20M\_RB1,99

## Band 41\_QPSK\_20M\_RB100,0

Band 41\_QPSK\_20M\_RB1,0

Band 41\_QPSK\_20M\_RB1,99

Unless otherwise stated the results shown in this test report refer only to the sample(s) tested and such sample(s) are retained for 90 days only.