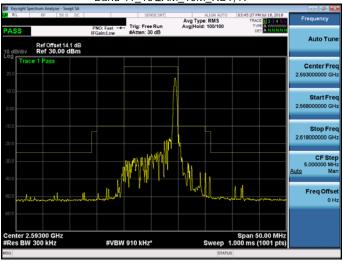

Report No.: E2/2018/70058

Page 248 of 471

Out of Band Emission

30MHz~3GHz\_WCDMA\_B2\_LowCH9262-1852.4

30MHz~3GHz\_WCDMA\_B2\_MidCH9400-1880

30MHz~3GHz\_WCDMA\_B2\_HighCH9538-1907.6

30MHz~3GHz\_HSDPA\_B2\_LowCH9262-1852.4

30MHz~3GHz\_HSDPA\_B2\_MidCH9400-1880

30MHz~3GHz\_HSDPA\_B2\_HighCH9538-1907.6

Unless otherwise stated the results shown in this test report refer only to the sample(s) tested and such sample(s) are retained for 90 days only.