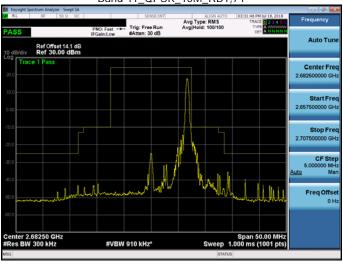

Band 41\_QPSK\_15M\_RB75,0

Band 41\_16QAM\_15M\_RB75,0

Band 41\_16QAM\_15M\_RB1,0

Band 41\_16QAM\_15M\_RB1,74

Unless otherwise stated the results shown in this test report refer only to the sample(s) tested and such sample(s) are retained for 90 days only.