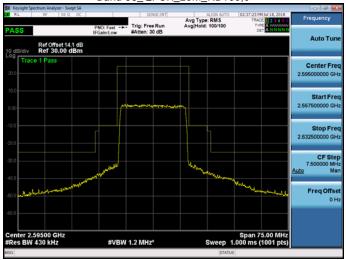

Band 38 16QAM 10M RB50,0

Band 38\_16QAM\_10M\_RB1,49

Band 38\_16QAM\_10M\_RB50,0

Band 38\_QPSK\_15M\_RB1,0

Band 38\_QPSK\_15M\_RB1,74

Unless otherwise stated the results shown in this test report refer only to the sample(s) tested and such sample(s) are retained for 90 days only.