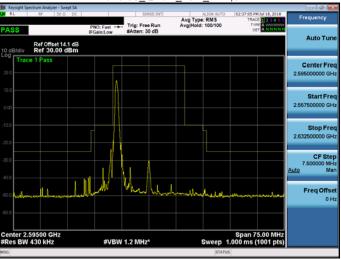

Band 38 16QAM 10M RB50,0

Band 38\_16QAM\_10M\_RB1,49

Band 38\_16QAM\_10M\_RB50,0

Band 38\_QPSK\_15M\_RB1,0

Band 38\_QPSK\_15M\_RB1,74

Unless otherwise stated the results shown in this test report refer only to the sample(s) tested and such sample(s) are retained for 90 days only.