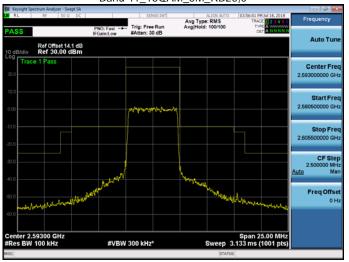

Band 41 16QAM 5M RB25,0

Band 41\_16QAM\_5M\_RB1,24

Band 41\_16QAM\_5M\_RB25,0

Band 41\_QPSK\_10M\_RB1,0

Band 41\_QPSK\_10M\_RB1,49

Unless otherwise stated the results shown in this test report refer only to the sample(s) tested and such sample(s) are retained for 90 days only.