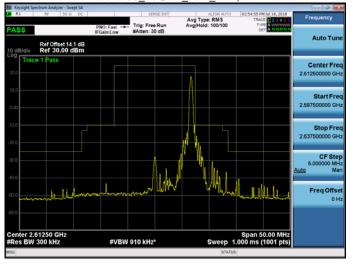

Band 38\_16QAM\_15M\_RB75,0

Band 38\_16QAM\_15M\_RB1,74

Band 38\_16QAM\_15M\_RB75,0

Band 38 QPSK 20M RB1,0

Band 38\_QPSK\_20M\_RB1,99

Unless otherwise stated the results shown in this test report refer only to the sample(s) tested and such sample(s) are retained for 90 days only.