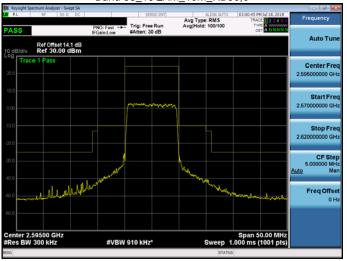

Band 38 16QAM 10M RB50,0

Band 38\_16QAM\_10M\_RB1,49

Band 38\_16QAM\_10M\_RB50,0

Band 38\_QPSK\_15M\_RB1,0

Band 38\_QPSK\_15M\_RB1,74

Unless otherwise stated the results shown in this test report refer only to the sample(s) tested and such sample(s) are retained for 90 days only.