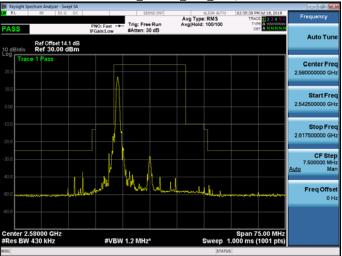

Band 38 16QAM 10M RB50,0

Band 38\_16QAM\_10M\_RB1,49

Band 38\_16QAM\_10M\_RB50,0

Band 38\_QPSK\_15M\_RB1,0

Band 38\_QPSK\_15M\_RB1,74

Unless otherwise stated the results shown in this test report refer only to the sample(s) tested and such sample(s) are retained for 90 days only.