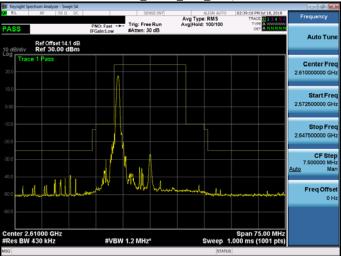

Band 38\_QPSK\_15M\_RB75,0

Band 38\_QPSK\_15M\_RB1,74

## Band 38\_QPSK\_15M\_RB75,0

Band 38\_QPSK\_15M\_RB1,0

Band 38\_QPSK\_15M\_RB1,74

Unless otherwise stated the results shown in this test report refer only to the sample(s) tested and such sample(s) are retained for 90 days only.