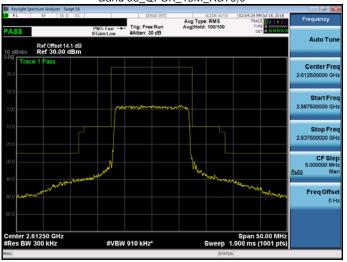

Band 38 16QAM 10M RB50,0

Band 38\_16QAM\_10M\_RB1,49

Band 38\_16QAM\_10M\_RB50,0

Band 38\_QPSK\_15M\_RB1,0

Band 38\_QPSK\_15M\_RB1,74

Unless otherwise stated the results shown in this test report refer only to the sample(s) tested and such sample(s) are retained for 90 days only.