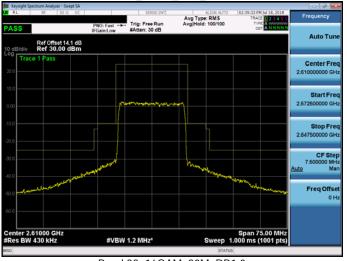

Band 38 16QAM 10M RB50,0

Band 38\_16QAM\_10M\_RB1,49

Band 38\_16QAM\_10M\_RB50,0

Band 38\_QPSK\_15M\_RB1,0

Band 38\_QPSK\_15M\_RB1,74

Unless otherwise stated the results shown in this test report refer only to the sample(s) tested and such sample(s) are retained for 90 days only.