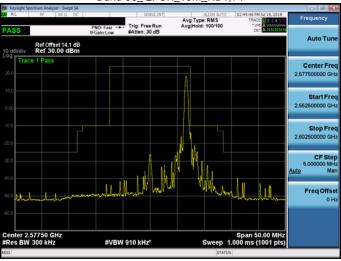

Band 38\_QPSK\_15M\_RB75,0

Band 38\_QPSK\_15M\_RB1,74

## Band 38\_QPSK\_15M\_RB75,0

Band 38\_QPSK\_15M\_RB1,0

Band 38\_QPSK\_15M\_RB1,74

Unless otherwise stated the results shown in this test report refer only to the sample(s) tested and such sample(s) are retained for 90 days only.