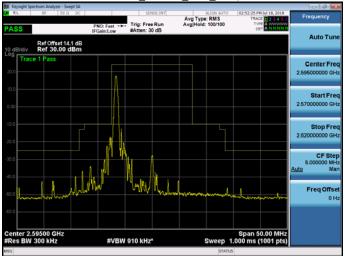

Band 38\_QPSK\_15M\_RB75,0

Band 38\_QPSK\_15M\_RB1,74

## Band 38\_QPSK\_15M\_RB75,0

Band 38\_QPSK\_15M\_RB1,0

Band 38\_QPSK\_15M\_RB1,74

Unless otherwise stated the results shown in this test report refer only to the sample(s) tested and such sample(s) are retained for 90 days only.