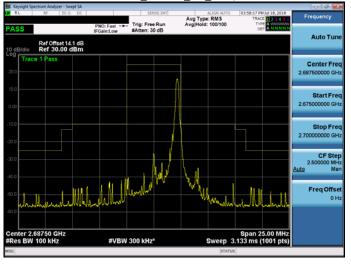

Band 38 16QAM 10M RB50,0

Band 38\_16QAM\_10M\_RB1,49

Band 38\_16QAM\_10M\_RB50,0

Band 38\_QPSK\_15M\_RB1,0

Band 38\_QPSK\_15M\_RB1,74

Unless otherwise stated the results shown in this test report refer only to the sample(s) tested and such sample(s) are retained for 90 days only.