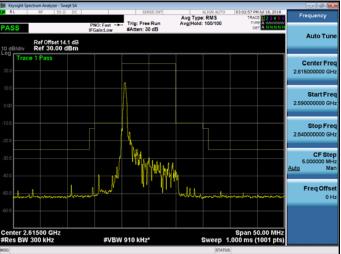

Band 38\_QPSK\_15M\_RB75,0

Band 38\_QPSK\_15M\_RB1,74

## Band 38\_QPSK\_15M\_RB75,0

Band 38\_QPSK\_15M\_RB1,0

Band 38\_QPSK\_15M\_RB1,74

Unless otherwise stated the results shown in this test report refer only to the sample(s) tested and such sample(s) are retained for 90 days only.