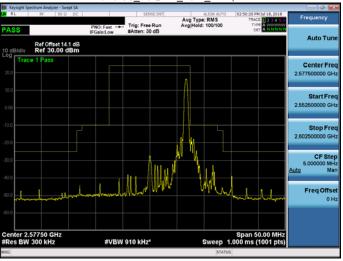

Band 38 16QAM 10M RB50,0

Band 38\_16QAM\_10M\_RB1,49

Band 38\_16QAM\_10M\_RB50,0

Band 38\_QPSK\_15M\_RB1,0

Band 38\_QPSK\_15M\_RB1,74

Unless otherwise stated the results shown in this test report refer only to the sample(s) tested and such sample(s) are retained for 90 days only.