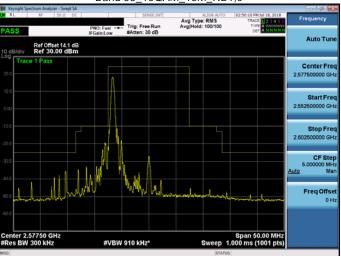

Band 38 16QAM 10M RB50,0

Band 38\_16QAM\_10M\_RB1,49

Band 38\_16QAM\_10M\_RB50,0

Band 38\_QPSK\_15M\_RB1,0

Band 38\_QPSK\_15M\_RB1,74

Unless otherwise stated the results shown in this test report refer only to the sample(s) tested and such sample(s) are retained for 90 days only.