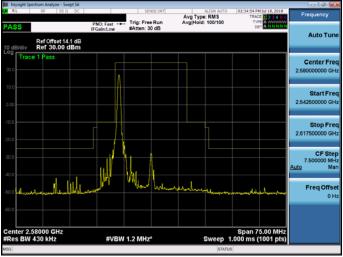

Band 38\_16QAM\_15M\_RB75,0

Band 38\_16QAM\_15M\_RB1,74

Band 38\_16QAM\_15M\_RB75,0

Band 38 QPSK 20M RB1,0

Band 38\_QPSK\_20M\_RB1,99

Unless otherwise stated the results shown in this test report refer only to the sample(s) tested and such sample(s) are retained for 90 days only.