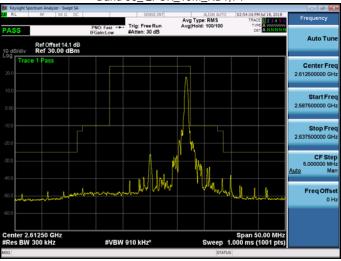

Band 38 16QAM 10M RB50,0

Band 38\_16QAM\_10M\_RB1,49

Band 38\_16QAM\_10M\_RB50,0

Band 38\_QPSK\_15M\_RB1,0

Band 38\_QPSK\_15M\_RB1,74

Unless otherwise stated the results shown in this test report refer only to the sample(s) tested and such sample(s) are retained for 90 days only.