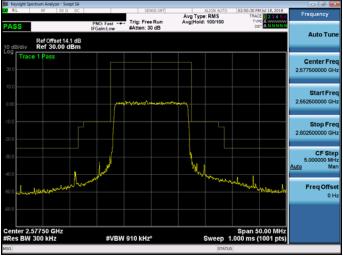

Band 38 16QAM 10M RB50,0

Band 38\_16QAM\_10M\_RB1,49

Band 38\_16QAM\_10M\_RB50,0

Band 38\_QPSK\_15M\_RB1,0

Band 38\_QPSK\_15M\_RB1,74

Unless otherwise stated the results shown in this test report refer only to the sample(s) tested and such sample(s) are retained for 90 days only.