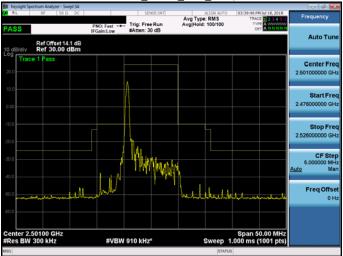

Band 38\_QPSK\_20M\_RB100,0

Band 38\_QPSK\_20M\_RB1,99

## Band 38\_QPSK\_20M\_RB100,0

Band 38 QPSK 20M RB1,0

Band 38\_QPSK\_20M\_RB1,99

Unless otherwise stated the results shown in this test report refer only to the sample(s) tested and such sample(s) are retained for 90 days only.