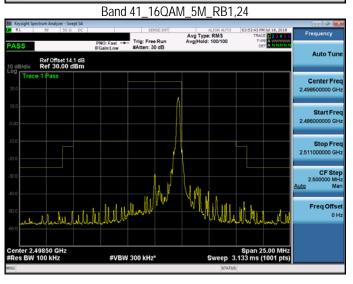

Band 41 16QAM 5M RB25,0

Band 41\_16QAM\_5M\_RB1,24

Band 41\_16QAM\_5M\_RB25,0

Band 41\_QPSK\_10M\_RB1,0

Band 41\_QPSK\_10M\_RB1,49

Unless otherwise stated the results shown in this test report refer only to the sample(s) tested and such sample(s) are retained for 90 days only.