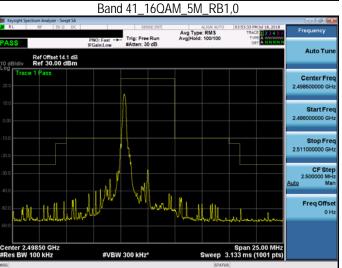

Band 38 16QAM 20M RB100,0

Band 38\_16QAM\_20M\_RB1,99

Band 38\_16QAM\_20M\_RB100,0

Band 41\_QPSK\_5M\_RB1,0

Band 41\_QPSK\_5M\_RB1,24

Unless otherwise stated the results shown in this test report refer only to the sample(s) tested and such sample(s) are retained for 90 days only.