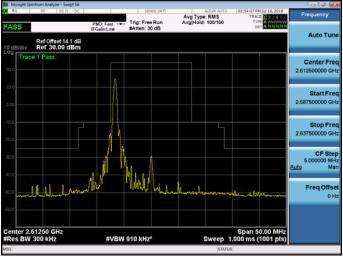

Band 38\_QPSK\_15M\_RB75,0

Band 38\_QPSK\_15M\_RB1,74

## Band 38\_QPSK\_15M\_RB75,0

Band 38\_QPSK\_15M\_RB1,0

Band 38\_QPSK\_15M\_RB1,74

Unless otherwise stated the results shown in this test report refer only to the sample(s) tested and such sample(s) are retained for 90 days only.