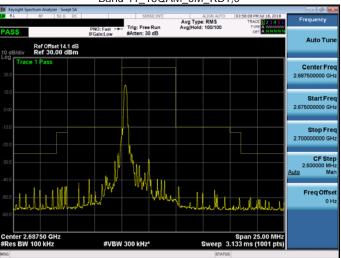

Band 38 16QAM 10M RB50,0

Band 38\_16QAM\_10M\_RB1,49

Band 38\_16QAM\_10M\_RB50,0

Band 38\_QPSK\_15M\_RB1,0

Band 38\_QPSK\_15M\_RB1,74

Unless otherwise stated the results shown in this test report refer only to the sample(s) tested and such sample(s) are retained for 90 days only.