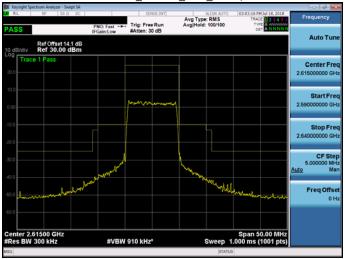

Band 38 16QAM 10M RB50,0

Band 38\_16QAM\_10M\_RB1,49

Band 38\_16QAM\_10M\_RB50,0

Band 38\_QPSK\_15M\_RB1,0

Band 38\_QPSK\_15M\_RB1,74

Unless otherwise stated the results shown in this test report refer only to the sample(s) tested and such sample(s) are retained for 90 days only.