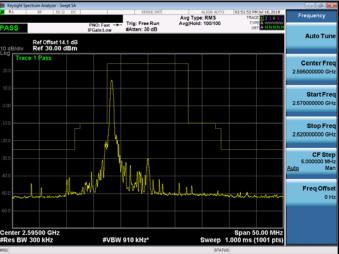

Band 38\_QPSK\_15M\_RB75,0

Band 38\_QPSK\_15M\_RB1,74

## Band 38\_QPSK\_15M\_RB75,0

Band 38\_QPSK\_15M\_RB1,0

Band 38\_QPSK\_15M\_RB1,74

Unless otherwise stated the results shown in this test report refer only to the sample(s) tested and such sample(s) are retained for 90 days only.