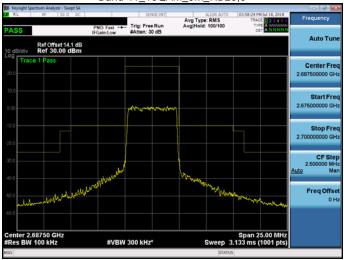

Band 38\_QPSK\_15M\_RB75,0

Band 38\_QPSK\_15M\_RB1,74

## Band 38\_QPSK\_15M\_RB75,0

Band 38\_QPSK\_15M\_RB1,0

Band 38\_QPSK\_15M\_RB1,74

Unless otherwise stated the results shown in this test report refer only to the sample(s) tested and such sample(s) are retained for 90 days only.