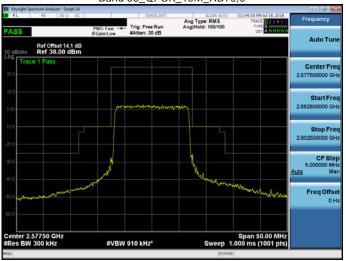

Band 38 16QAM 10M RB50,0

Band 38\_16QAM\_10M\_RB1,49

Band 38\_16QAM\_10M\_RB50,0

Band 38\_QPSK\_15M\_RB1,0

Band 38\_QPSK\_15M\_RB1,74

Unless otherwise stated the results shown in this test report refer only to the sample(s) tested and such sample(s) are retained for 90 days only.