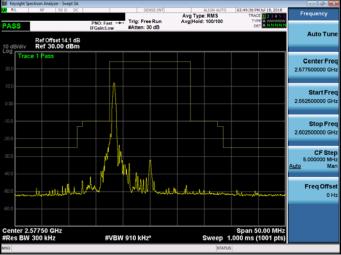

Band 38\_QPSK\_15M\_RB75,0

Band 38\_QPSK\_15M\_RB1,74

## Band 38\_QPSK\_15M\_RB75,0

Band 38\_QPSK\_15M\_RB1,0

Band 38\_QPSK\_15M\_RB1,74

Unless otherwise stated the results shown in this test report refer only to the sample(s) tested and such sample(s) are retained for 90 days only.