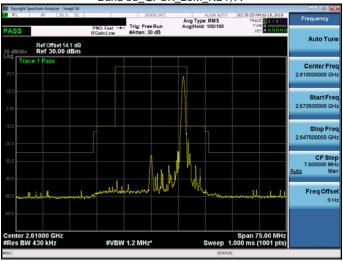

Band 38 16QAM 10M RB50,0

Band 38\_16QAM\_10M\_RB1,49

Band 38\_16QAM\_10M\_RB50,0

Band 38\_QPSK\_15M\_RB1,0

Band 38\_QPSK\_15M\_RB1,74

Unless otherwise stated the results shown in this test report refer only to the sample(s) tested and such sample(s) are retained for 90 days only.