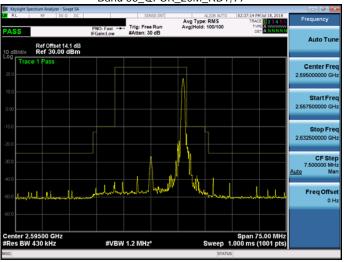

Band 38 16QAM 10M RB50,0

Band 38\_16QAM\_10M\_RB1,49

Band 38\_16QAM\_10M\_RB50,0

Band 38\_QPSK\_15M\_RB1,0

Band 38\_QPSK\_15M\_RB1,74

Unless otherwise stated the results shown in this test report refer only to the sample(s) tested and such sample(s) are retained for 90 days only.