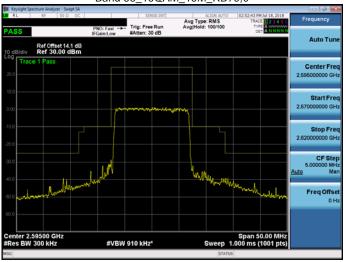

Band 38 16QAM 10M RB50,0

Band 38\_16QAM\_10M\_RB1,49

Band 38\_16QAM\_10M\_RB50,0

Band 38\_QPSK\_15M\_RB1,0

Band 38\_QPSK\_15M\_RB1,74

Unless otherwise stated the results shown in this test report refer only to the sample(s) tested and such sample(s) are retained for 90 days only.