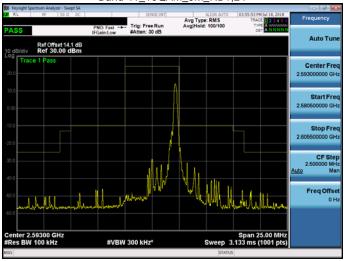

Band 41 16QAM 5M RB25,0

Band 41\_16QAM\_5M\_RB1,24

Band 41\_16QAM\_5M\_RB25,0

Band 41\_QPSK\_10M\_RB1,0

Band 41\_QPSK\_10M\_RB1,49

Unless otherwise stated the results shown in this test report refer only to the sample(s) tested and such sample(s) are retained for 90 days only.