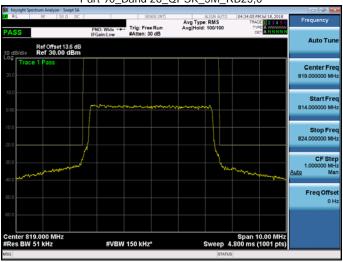

Part 90 Band 26 QPSK 5M RB1,0

Part 90 Band 26 QPSK 5M RB25,0

Part 90\_Band 26\_QPSK\_5M\_RB1,0

Part 90 Band 26 QPSK 5M RB1,24

Part 90 Band 26 QPSK 5M RB25,0

Unless otherwise stated the results shown in this test report refer only to the sample(s) tested and such sample(s) are retained for 90 days only.