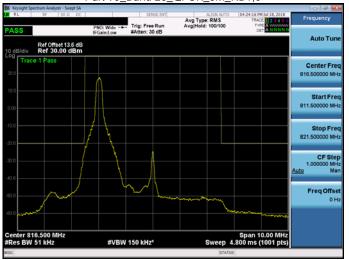

Part 90 Band 26 QPSK 5M RB1,0

Part 90 Band 26 QPSK 5M RB25,0

Part 90\_Band 26\_QPSK\_5M\_RB1,0

Part 90 Band 26 QPSK 5M RB1,24

Part 90 Band 26 QPSK 5M RB25,0

Unless otherwise stated the results shown in this test report refer only to the sample(s) tested and such sample(s) are retained for 90 days only.