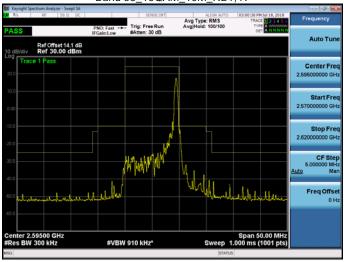

Part 90\_Band 26\_16QAM\_5M\_RB1,0

Part 90\_Band 26\_16QAM\_5M\_RB25,0

Part 90\_Band 26\_16QAM\_5M\_RB1,0

Part 90 Band 26\_16QAM\_5M\_RB1,24

Part 90\_Band 26\_16QAM\_5M\_RB25,0

Unless otherwise stated the results shown in this test report refer only to the sample(s) tested and such sample(s) are retained for 90 days only.