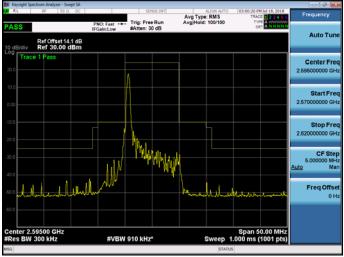

Part 90\_Band 26\_16QAM\_5M\_RB1,0

Part 90\_Band 26\_16QAM\_5M\_RB25,0

Part 90\_Band 26\_16QAM\_5M\_RB1,0

Part 90 Band 26\_16QAM\_5M\_RB1,24

Part 90\_Band 26\_16QAM\_5M\_RB25,0

Unless otherwise stated the results shown in this test report refer only to the sample(s) tested and such sample(s) are retained for 90 days only.