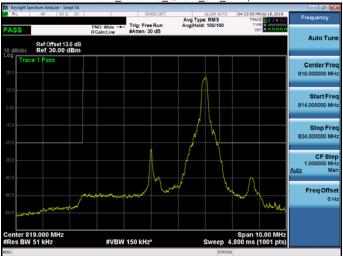

Part 90 Band 26 QPSK 5M RB1,0

Part 90 Band 26 QPSK 5M RB25,0

Part 90\_Band 26\_QPSK\_5M\_RB1,0

Part 90 Band 26 QPSK 5M RB1,24

Part 90 Band 26 QPSK 5M RB25,0

Unless otherwise stated the results shown in this test report refer only to the sample(s) tested and such sample(s) are retained for 90 days only.