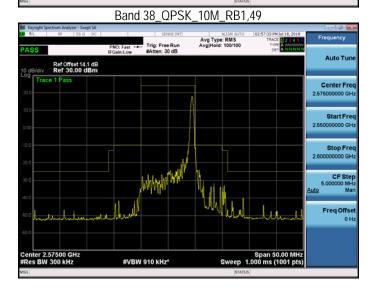

Band 38 QPSK 10M RB50,0

Band 38\_QPSK\_10M\_RB1,49

Band 38\_QPSK\_10M\_RB50,0

Band 38\_QPSK\_10M\_RB1,0

Band 38\_QPSK\_10M\_RB1,49

Unless otherwise stated the results shown in this test report refer only to the sample(s) tested and such sample(s) are retained for 90 days only.