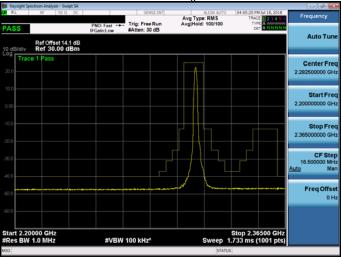

Band 30 5M 1RB0 Low Ch 27685

Band 30 5M 1RB0 Mid Ch 27710

Band 30 5M 1RB0 High Ch 27735

Band 38 QPSK 5M RB1,0

Band 38\_QPSK\_5M\_RB1,24

Unless otherwise stated the results shown in this test report refer only to the sample(s) tested and such sample(s) are retained for 90 days only.