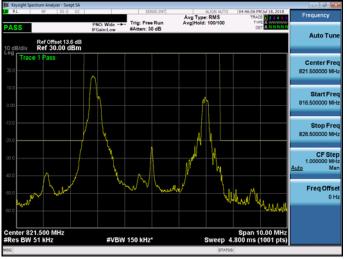

Part 90 Band 26 QPSK 5M RB1,0

Part 90 Band 26 QPSK 5M RB25,0

Part 90\_Band 26\_QPSK\_5M\_RB1,0

Part 90 Band 26 QPSK 5M RB1,24

Part 90 Band 26 QPSK 5M RB25,0

Unless otherwise stated the results shown in this test report refer only to the sample(s) tested and such sample(s) are retained for 90 days only.