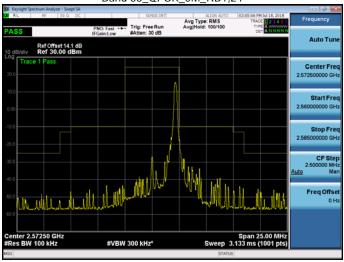

Band 38\_QPSK\_5M\_RB25,0

Band 38\_16QAM\_5M\_RB25,0

Band 38\_16QAM\_5M\_RB1,0

Band 38\_16QAM\_5M\_RB1,24

Unless otherwise stated the results shown in this test report refer only to the sample(s) tested and such sample(s) are retained for 90 days only.

Band 38 16QAM 5M RB25,0

Band 38\_16QAM\_5M\_RB25,0

#VBW 910 kHz\*

Unless otherwise stated the results shown in this test report refer only to the sample(s) tested and such sample(s) are retained for 90 days only.