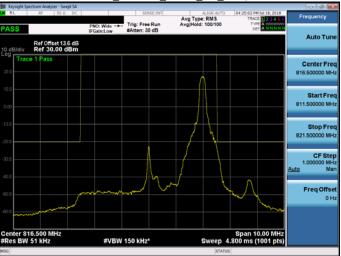

Part 90 Band 26 QPSK 5M RB1,0

Part 90 Band 26 QPSK 5M RB25,0

Part 90\_Band 26\_QPSK\_5M\_RB1,0

Part 90 Band 26 QPSK 5M RB1,24

Part 90 Band 26 QPSK 5M RB25,0

Unless otherwise stated the results shown in this test report refer only to the sample(s) tested and such sample(s) are retained for 90 days only.