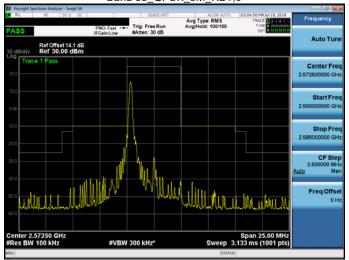

Band 38\_QPSK\_5M\_RB25,0

Band 38\_16QAM\_5M\_RB25,0

Band 38\_16QAM\_5M\_RB1,0

Band 38\_16QAM\_5M\_RB1,24

Unless otherwise stated the results shown in this test report refer only to the sample(s) tested and such sample(s) are retained for 90 days only.

Band 38 16QAM 5M RB25,0

Band 38\_16QAM\_5M\_RB25,0

#VBW 910 kHz\*

Unless otherwise stated the results shown in this test report refer only to the sample(s) tested and such sample(s) are retained for 90 days only.