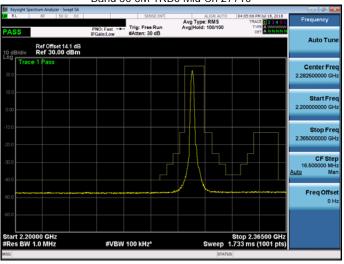

Band 30 5M 1RB0 Low Ch 27685

Band 30 5M 1RB0 Mid Ch 27710

Band 30 5M 1RB0 High Ch 27735

Band 38 QPSK 5M RB1,0

Band 38\_QPSK\_5M\_RB1,24

Unless otherwise stated the results shown in this test report refer only to the sample(s) tested and such sample(s) are retained for 90 days only.