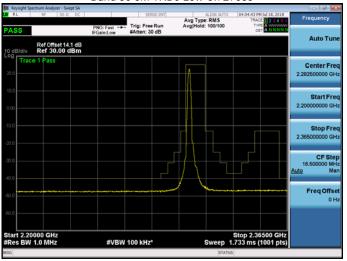

Band 30 5M 1RB0 Low Ch 27685

Band 30 5M 1RB0 Mid Ch 27710

Band 30 5M 1RB0 High Ch 27735

Band 38 QPSK 5M RB1,0

Band 38\_QPSK\_5M\_RB1,24

Unless otherwise stated the results shown in this test report refer only to the sample(s) tested and such sample(s) are retained for 90 days only.