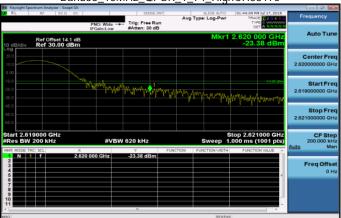

Band26\_3MHz\_QPSK\_15\_0\_HighCH26775-822.5

Band26 5MHz QPSK 25 0 LowCH26715-816.5

Band26\_5MHz\_QPSK\_25\_0\_HighCH26765-821.5

Band26\_10MHz\_QPSK\_50\_0\_MidCH26740-819

Band30\_5MHz\_QPSK\_1\_0\_LowCH27685