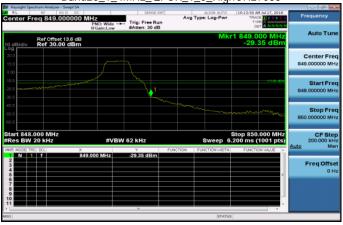

Band26\_5MHz\_QPSK\_1\_0\_LowCH26715

Band26\_5MHz\_QPSK\_1\_24\_HighCH27015

Band26\_5MHz\_QPSK\_25\_0\_LowCH26715

Band26\_5MHz\_QPSK\_25\_0\_HighCH27015

Band26\_10MHz\_QPSK\_1\_0\_LowCH26750

Band26\_10MHz\_QPSK\_1\_49\_HighCH26990