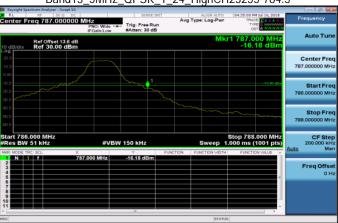

Band13\_5MHz\_QPSK\_1\_0\_LowCH23205-779.5

Band13\_5MHz\_QPSK\_1\_24\_HighCH23255-784.5

Band13\_5MHz\_QPSK\_25\_0\_LowCH23205-779.5

Band13\_5MHz\_QPSK\_25\_0\_HighCH23255-784.5

Band13\_10MHz\_QPSK\_1\_0\_LowCH23230-782