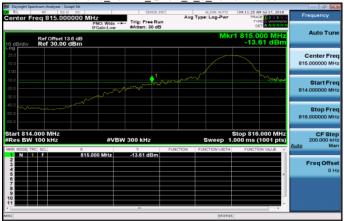

Band26\_5MHz\_QPSK\_1\_0\_LowCH26715

Band26\_5MHz\_QPSK\_1\_24\_HighCH27015

Band26\_5MHz\_QPSK\_25\_0\_LowCH26715

Band26\_5MHz\_QPSK\_25\_0\_HighCH27015

Band26\_10MHz\_QPSK\_1\_0\_LowCH26750

Band26\_10MHz\_QPSK\_1\_49\_HighCH26990