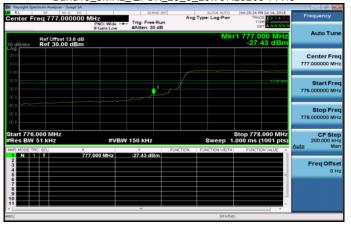

Band13\_5MHz\_QPSK\_1\_0\_LowCH23205-779.5

Band13\_5MHz\_QPSK\_1\_24\_HighCH23255-784.5

Band13\_5MHz\_QPSK\_25\_0\_LowCH23205-779.5

Band13\_5MHz\_QPSK\_25\_0\_HighCH23255-784.5

Band13\_10MHz\_QPSK\_1\_0\_LowCH23230-782