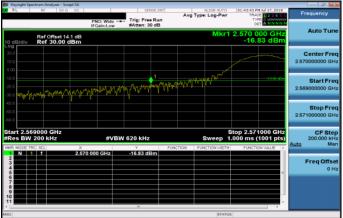

Band13\_5MHz\_QPSK\_1\_0\_LowCH23205-779.5

Band13\_5MHz\_QPSK\_1\_24\_HighCH23255-784.5

Band13\_5MHz\_QPSK\_25\_0\_LowCH23205-779.5

Band13\_5MHz\_QPSK\_25\_0\_HighCH23255-784.5

Band13\_10MHz\_QPSK\_1\_0\_LowCH23230-782