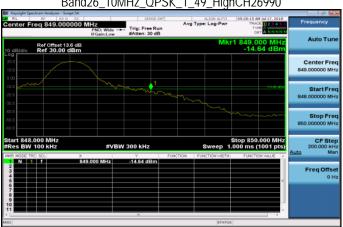

Band26\_5MHz\_QPSK\_1\_0\_LowCH26715

Band26\_5MHz\_QPSK\_1\_24\_HighCH27015

Band26\_5MHz\_QPSK\_25\_0\_LowCH26715

Band26\_5MHz\_QPSK\_25\_0\_HighCH27015

Band26\_10MHz\_QPSK\_1\_0\_LowCH26750

Band26\_10MHz\_QPSK\_1\_49\_HighCH26990