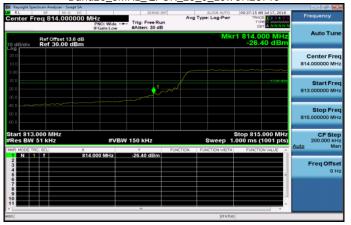

Band26\_5MHz\_QPSK\_1\_0\_LowCH26715

Band26\_5MHz\_QPSK\_1\_24\_HighCH27015

Band26\_5MHz\_QPSK\_25\_0\_LowCH26715

Band26\_5MHz\_QPSK\_25\_0\_HighCH27015

Band26\_10MHz\_QPSK\_1\_0\_LowCH26750

Band26\_10MHz\_QPSK\_1\_49\_HighCH26990