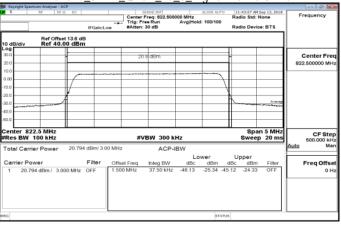

Band26\_3MHz\_QPSK\_15\_0\_HighCH26775-822.5

Band26 5MHz QPSK 25 0 LowCH26715-816.5

Band26\_5MHz\_QPSK\_25\_0\_HighCH26765-821.5

Band26\_10MHz\_QPSK\_50\_0\_MidCH26740-819

Band30\_5MHz\_QPSK\_1\_0\_LowCH27685