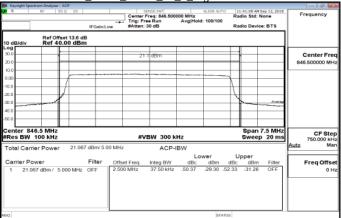

Band26\_5MHz\_QPSK\_1\_0\_LowCH26715

Band26\_5MHz\_QPSK\_1\_24\_HighCH27015

Band26\_5MHz\_QPSK\_25\_0\_LowCH26715

Band26\_5MHz\_QPSK\_25\_0\_HighCH27015

Band26\_10MHz\_QPSK\_1\_0\_LowCH26750

Band26\_10MHz\_QPSK\_1\_49\_HighCH26990