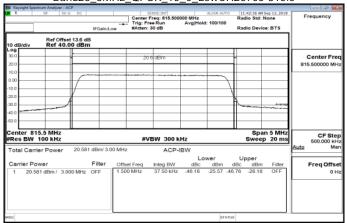

Band26\_3MHz\_QPSK\_15\_0\_HighCH26775-822.5

Band26 5MHz QPSK 25 0 LowCH26715-816.5

Band26\_5MHz\_QPSK\_25\_0\_HighCH26765-821.5

Band26\_10MHz\_QPSK\_50\_0\_MidCH26740-819

Band30\_5MHz\_QPSK\_1\_0\_LowCH27685