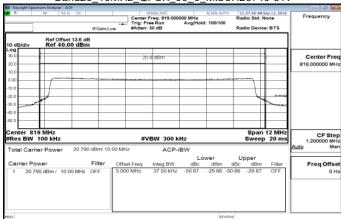

Band26\_5MHz\_QPSK\_1\_0\_LowCH26715

Band26\_5MHz\_QPSK\_1\_24\_HighCH27015

Band26\_5MHz\_QPSK\_25\_0\_LowCH26715

Band26\_5MHz\_QPSK\_25\_0\_HighCH27015

Band26\_10MHz\_QPSK\_1\_0\_LowCH26750

Band26\_10MHz\_QPSK\_1\_49\_HighCH26990