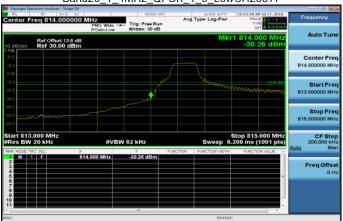

Band26\_1\_4MHz\_QPSK\_6\_0\_LowCH26697

Band26\_1\_4MHz\_QPSK\_6\_0\_HighCH27033

Band26\_3MHz\_QPSK\_1\_0\_LowCH26705

Band26\_3MHz\_QPSK\_1\_14\_HighCH27025

Band26\_3MHz\_QPSK\_15\_0\_LowCH26705

Band26\_3MHz\_QPSK\_15\_0\_HighCH27025