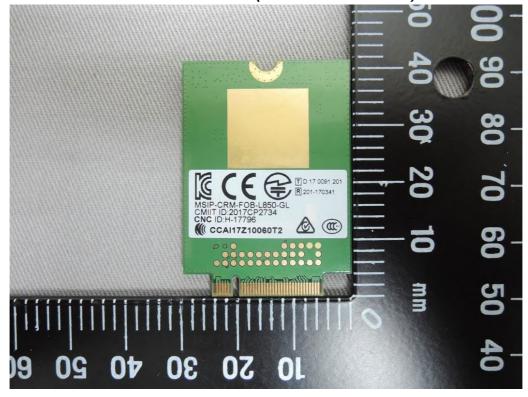

WWAM Module -2 (Model No.: L850-GL)

Unless otherwise stated the results shown in this test report refer only to the sample(s) tested and such sample(s) are retained for 90 days only.

除非另有說明,此報告結果僅對測試之樣品負責,同時此樣品僅保留90天。本報告未經本公司書面許可,不可部份複製。