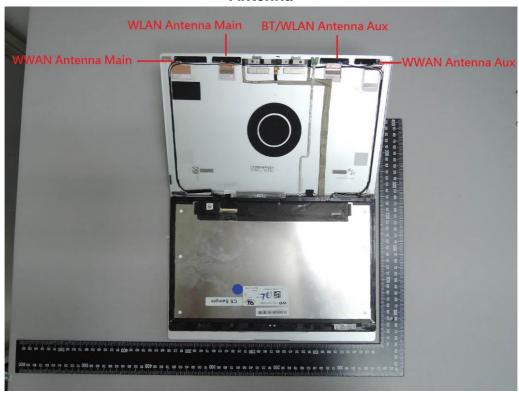

No.134,WuKungRoad,NewTaipeiIndustrialPark,WukuDistrict,NewTaipeiCity,Taiwan24803/新北市五股區新北產業園區五工路 134 號

台灣檢驗科技股份有限公司

t (886-2) 2299-3279

WWAM Module -3 (Model No.: L850-GL)

Antenna

Unless otherwise stated the results shown in this test report refer only to the sample(s) tested and such sample(s) are retained for 90 days only. 除非另有說明,此報告結果僅對測試之樣品負責,同時此樣品僅保留90天。本報告未經本公司書面許可,不可部份複製。