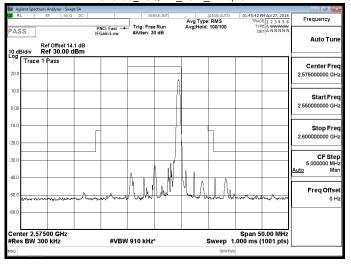

# Part 90 Band 26 QPSK 10M RB1,0

# Part 90 Band 26 QPSK 10M RB1,49

### Part 90 Band 26 QPSK 10M RB50.0

# Part 90 Band 26 16QAM 10M RB1,0

# Part 90 Band 26 16QAM 10M RB1,49

### Part 90 Band 26 16QAM 10M RB50.0

Unless otherwise stated the results shown in this test report refer only to the sample(s) tested and such sample(s) are retained for 90 days only. 除非另有說明,此報告結果僅對測試之樣品負責,同時此樣品僅保留90天。本報告未經本公司書面許可,不可部份複製。