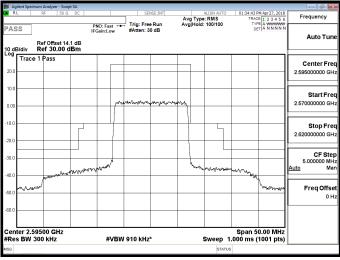

#### Band 38 QPSK 5M RB1.24

Unless otherwise stated the results shown in this test report refer only to the sample(s) tested and such sample(s) are retained for 90 days only. 除非另有說明,此報告結果僅對測試之樣品負責,同時此樣品僅保留90天。本報告未經本公司書面許可,不可部份複製。

#### Band 38 QPSK 5M RB1.24