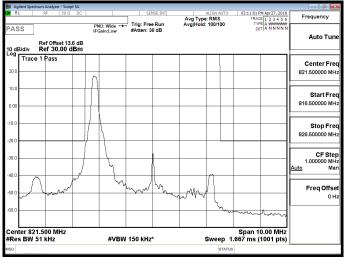

# Band 38 QPSK 5M RB25,0

# Band 38 16QAM 5M RB1,0

# Band 38 16QAM 5M RB1.24

# Band 38 16QAM 5M RB25,0

### Band 38 16QAM 5M RB1,0

### Band 38 16QAM 5M RB1.24

Unless otherwise stated the results shown in this test report refer only to the sample(s) tested and such sample(s) are retained for 90 days only. 除非另有說明,此報告結果僅對測試之樣品負責,同時此樣品僅保留90天。本報告未經本公司書面許可,不可部份複製。