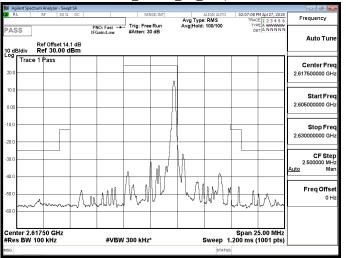

#### Band 38 QPSK 5M RB1.24

### Band 38 QPSK 5M RB1,24

Unless otherwise stated the results shown in this test report refer only to the sample(s) tested and such sample(s) are retained for 90 days only. 除非另有說明,此報告結果僅對測試之樣品負責,同時此樣品僅保留90天。本報告未經本公司書面許可,不可部份複製。