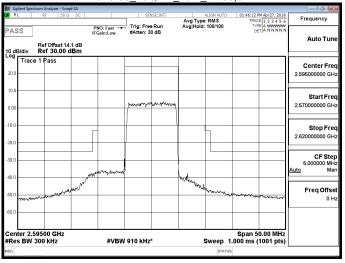

# Band 38 QPSK 5M RB1,0

### Band 38 QPSK 5M RB1,24

Unless otherwise stated the results shown in this test report refer only to the sample(s) tested and such sample(s) are retained for 90 days only. 除非另有說明,此報告結果僅對測試之樣品負責,同時此樣品僅保留90天。本報告未經本公司書面許可,不可部份複製。