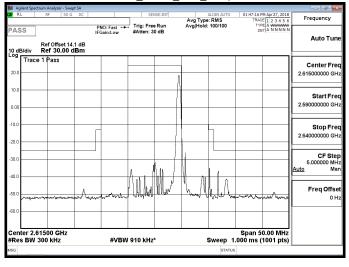

# Part 90 Band 26 16QAM 5M RB1,0

# Part 90 Band 26 16QAM 5M RB1,24

#### Part 90 Band 26 16QAM 5M RB25.0

### Part 90 Band 26 16QAM 5M RB1,24

### Part 90 Band 26 16QAM 5M RB25.0

Unless otherwise stated the results shown in this test report refer only to the sample(s) tested and such sample(s) are retained for 90 days only. 除非另有說明,此報告結果僅對測試之樣品負責,同時此樣品僅保留90天。本報告未經本公司書面許可,不可部份複製。