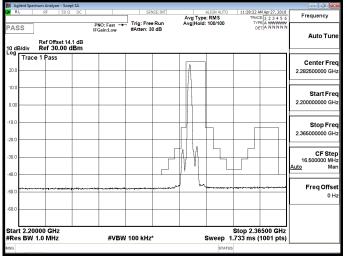

# Band 38 QPSK 5M RB1,0

#### Band 38 QPSK 5M RB1.24

Unless otherwise stated the results shown in this test report refer only to the sample(s) tested and such sample(s) are retained for 90 days only. 除非另有說明,此報告結果僅對測試之樣品負責,同時此樣品僅保留90天。本報告未經本公司書面許可,不可部份複製。