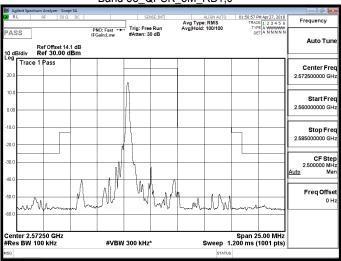

# Band 38 QPSK 5M RB1,0

### Band 38 QPSK 5M RB1,24

Unless otherwise stated the results shown in this test report refer only to the sample(s) tested and such sample(s) are retained for 90 days only. 除非另有說明,此報告結果僅對測試之樣品負責,同時此樣品僅保留90天。本報告未經本公司書面許可,不可部份複製。