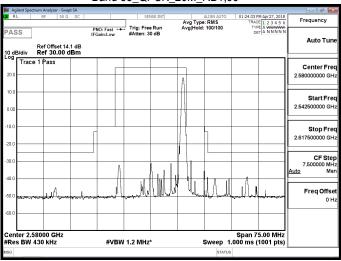

# Band 38\_QPSK\_5M\_RB25,0

# Band 38 QPSK 5M RB1,0

### Band 38 QPSK 5M RB1,24

Unless otherwise stated the results shown in this test report refer only to the sample(s) tested and such sample(s) are retained for 90 days only. 除非另有說明,此報告結果僅對測試之樣品負責,同時此樣品僅保留90天。本報告未經本公司書面許可,不可部份複製。