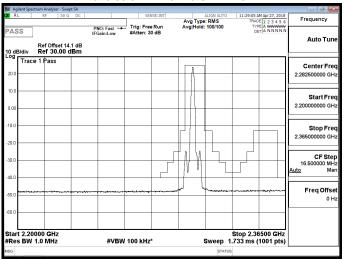

# Band 38 QPSK 5M RB1,0

#### Band 38 QPSK 5M RB1.24

Unless otherwise stated the results shown in this test report refer only to the sample(s) tested and such sample(s) are retained for 90 days only. 除非另有說明,此報告結果僅對測試之樣品負責,同時此樣品僅保留90天。本報告未經本公司書面許可,不可部份複製。