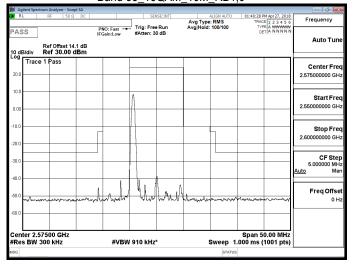

# Part 90 Band 26 QPSK 10M RB1,0

# Part 90 Band 26 QPSK 10M RB1,49

### Part 90 Band 26 QPSK 10M RB50.0

# Part 90 Band 26 16QAM 10M RB1,0

# Part 90 Band 26 16QAM 10M RB1,49

### Part 90 Band 26 16QAM 10M RB50.0

Unless otherwise stated the results shown in this test report refer only to the sample(s) tested and such sample(s) are retained for 90 days only. 除非另有說明,此報告結果僅對測試之樣品負責,同時此樣品僅保留90天。本報告未經本公司書面許可,不可部份複製。