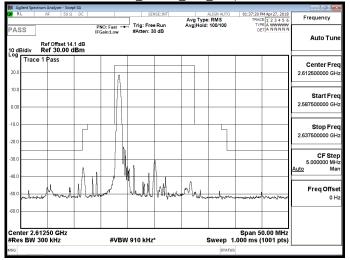

### Band 38 16QAM 15M RB1.74

### Band 38 16QAM 15M RB1.74

Unless otherwise stated the results shown in this test report refer only to the sample(s) tested and such sample(s) are retained for 90 days only. 除非另有說明,此報告結果僅對測試之樣品負責,同時此樣品僅保留90天。本報告未經本公司書面許可,不可部份複製。