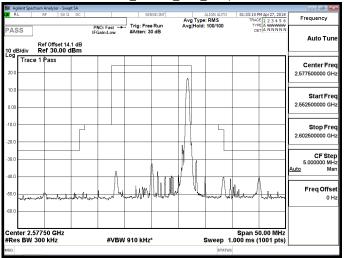

# Part 90 Band 26 16QAM 5M RB1,0

### Part 90 Band 26 16QAM 5M RB1,24

### Part 90 Band 26 16QAM 5M RB25.0

Unless otherwise stated the results shown in this test report refer only to the sample(s) tested and such sample(s) are retained for 90 days only. 除非另有說明,此報告結果僅對測試之樣品負責,同時此樣品僅保留90天。本報告未經本公司書面許可,不可部份複製。