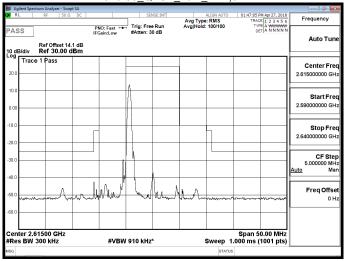

# Part 90 Band 26 16QAM 10M RB1,0

# Part 90 Band 26 16QAM 10M RB1,49

### Part 90 Band 26 16QAM 10M RB50.0

Unless otherwise stated the results shown in this test report refer only to the sample(s) tested and such sample(s) are retained for 90 days only. 除非另有說明,此報告結果僅對測試之樣品負責,同時此樣品僅保留90天。本報告未經本公司書面許可,不可部份複製。