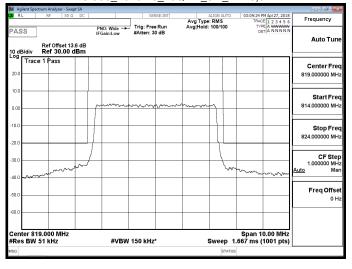

# Band 38 QPSK 5M RB1,0

#### Band 38 QPSK 5M RB1.24

Unless otherwise stated the results shown in this test report refer only to the sample(s) tested and such sample(s) are retained for 90 days only. 除非另有說明,此報告結果僅對測試之樣品負責,同時此樣品僅保留90天。本報告未經本公司書面許可,不可部份複製。

台灣檢驗科技股份有限公司

Band 38 QPSK 5M RB25,0

#### Band 38 QPSK 5M RB1.24

# Band 38\_QPSK\_5M\_RB25,0

### Band 38 QPSK 5M RB1,24

Unless otherwise stated the results shown in this test report refer only to the sample(s) tested and such sample(s) are retained for 90 days only. 除非另有說明,此報告結果僅對測試之樣品負責,同時此樣品僅保留90天。本報告未經本公司書面許可,不可部份複製。