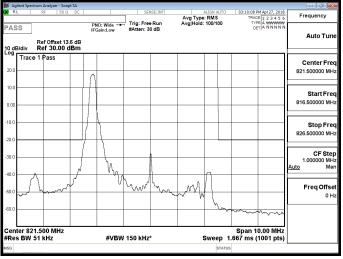

Report No.: E2/2018/40066 Page 257 of 517

Part 90 Band 26 QPSK 5M RB1,0

Part 90 Band 26 QPSK 5M RB25.0

Part 90 Band 26 16QAM 5M RB1,0

Part 90 Band 26 16QAM 5M RB1,24

Part 90 Band 26 16QAM 5M RB25.0

Unless otherwise stated the results shown in this test report refer only to the sample(s) tested and such sample(s) are retained for 90 days only. 除非另有說明,此報告結果僅對測試之樣品負責,同時此樣品僅保留90天。本報告未經本公司書面許可,不可部份複製。