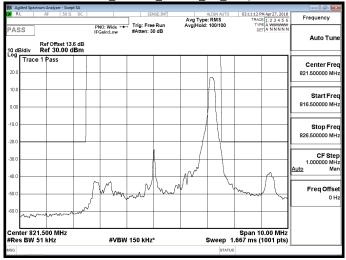

f (886-2) 2298-0488

Report No.: E2/2018/40066 Page 263 of 517

Band 38 16QAM 5M RB25,0

# Band 38 16QAM 5M RB1,24

# Band 38 16QAM 5M RB25,0

### Band 38 QPSK 10M RB1,0

### Band 38 QPSK 10M RB1,49

Unless otherwise stated the results shown in this test report refer only to the sample(s) tested and such sample(s) are retained for 90 days only.

除非另有說明,此報告結果僅對測試之樣品負責,同時此樣品僅保留90天。本報告未經本公司書面許可,不可部份複製。