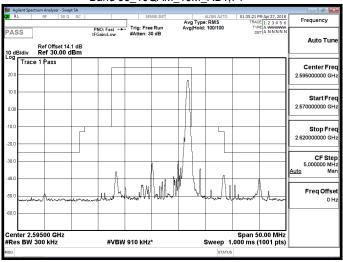

# Part 90 Band 26 16QAM 10M RB1,0

# Part 90 Band 26 16QAM 10M RB1,49

### Part 90 Band 26 16QAM 10M RB50.0

Unless otherwise stated the results shown in this test report refer only to the sample(s) tested and such sample(s) are retained for 90 days only. 除非另有說明,此報告結果僅對測試之樣品負責,同時此樣品僅保留90天。本報告未經本公司書面許可,不可部份複製。