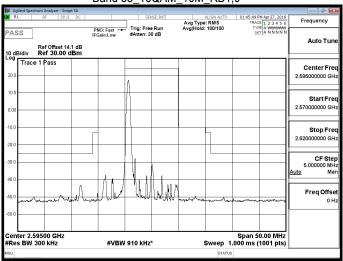

# Band 38 QPSK 5M RB1,0

#### Band 38 QPSK 5M RB1.24

Unless otherwise stated the results shown in this test report refer only to the sample(s) tested and such sample(s) are retained for 90 days only. 除非另有說明,此報告結果僅對測試之樣品負責,同時此樣品僅保留90天。本報告未經本公司書面許可,不可部份複製。

台灣檢驗科技股份有限公司

Band 38 QPSK 5M RB25,0