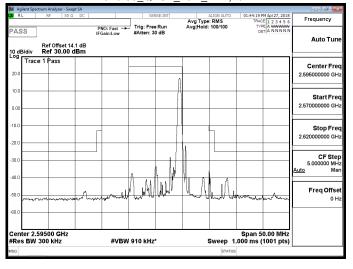

# Part 90 Band 26 16QAM 5M RB1,0

### Part 90 Band 26 16QAM 5M RB1,24

### Part 90 Band 26 16QAM 5M RB25.0

Unless otherwise stated the results shown in this test report refer only to the sample(s) tested and such sample(s) are retained for 90 days only. 除非另有說明,此報告結果僅對測試之樣品負責,同時此樣品僅保留90天。本報告未經本公司書面許可,不可部份複製。