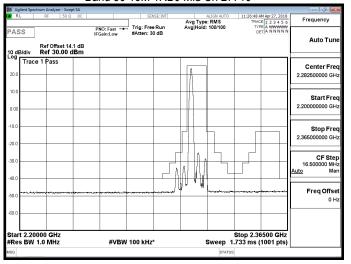

# Band 38 QPSK 5M RB1,0

#### Band 38 QPSK 5M RB1.24

Unless otherwise stated the results shown in this test report refer only to the sample(s) tested and such sample(s) are retained for 90 days only. 除非另有說明,此報告結果僅對測試之樣品負責,同時此樣品僅保留90天。本報告未經本公司書面許可,不可部份複製。