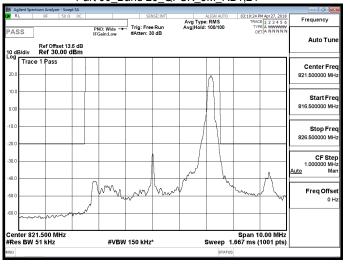

Report No.: E2/2018/40066 Page 257 of 517

Part 90 Band 26 QPSK 5M RB1,0

Part 90 Band 26 QPSK 5M RB25.0

Part 90 Band 26 16QAM 5M RB1,0

Part 90 Band 26 16QAM 5M RB1,24

Part 90 Band 26 16QAM 5M RB25.0

Unless otherwise stated the results shown in this test report refer only to the sample(s) tested and such sample(s) are retained for 90 days only. 除非另有說明,此報告結果僅對測試之樣品負責,同時此樣品僅保留90天。本報告未經本公司書面許可,不可部份複製。