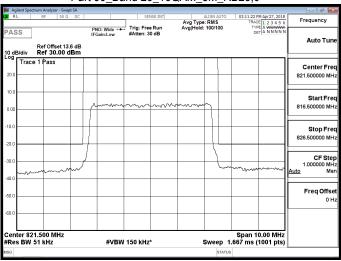

SGS Taiwan Ltd.

Report No.: E2/2018/40066 Page 264 of 517

Band 38 QPSK 10M RB50,0

#### Band 38 QPSK 10M RB1.49

### Band 38 QPSK 10M RB50,0

### Band 38 QPSK 10M RB1,0

### Band 38 QPSK 10M RB1,49

Unless otherwise stated the results shown in this test report refer only to the sample(s) tested and such sample(s) are retained for 90 days only. 除非另有說明,此報告結果僅對測試之樣品負責,同時此樣品僅保留90天。本報告未經本公司書面許可,不可部份複製。