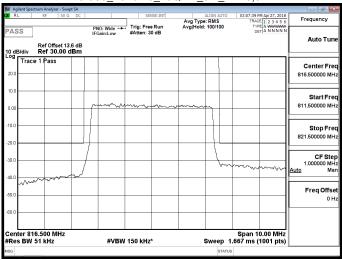

#### Band 38 QPSK 5M RB1.24

Unless otherwise stated the results shown in this test report refer only to the sample(s) tested and such sample(s) are retained for 90 days only. 除非另有說明,此報告結果僅對測試之樣品負責,同時此樣品僅保留90天。本報告未經本公司書面許可,不可部份複製。

#### Band 38 QPSK 5M RB1.24

### Band 38 QPSK 5M RB1,24

Unless otherwise stated the results shown in this test report refer only to the sample(s) tested and such sample(s) are retained for 90 days only. 除非另有說明,此報告結果僅對測試之樣品負責,同時此樣品僅保留90天。本報告未經本公司書面許可,不可部份複製。