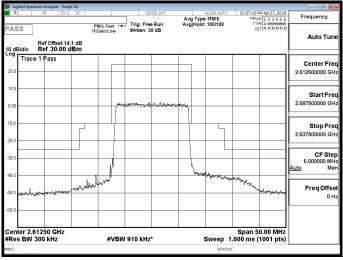

# Band 38 QPSK 5M RB1,0

#### Band 38 QPSK 5M RB1.24

Unless otherwise stated the results shown in this test report refer only to the sample(s) tested and such sample(s) are retained for 90 days only. 除非另有說明,此報告結果僅對測試之樣品負責,同時此樣品僅保留90天。本報告未經本公司書面許可,不可部份複製。