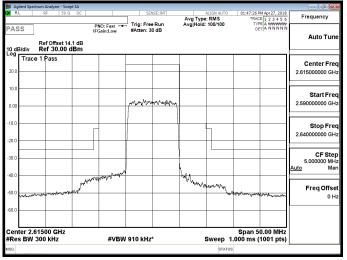

# Part 90 Band 26 16QAM 5M RB1,0

# Part 90 Band 26 16QAM 5M RB1,24

#### Part 90 Band 26 16QAM 5M RB25.0

### Part 90 Band 26 16QAM 5M RB1,24

### Part 90 Band 26 16QAM 5M RB25.0

Unless otherwise stated the results shown in this test report refer only to the sample(s) tested and such sample(s) are retained for 90 days only. 除非另有說明,此報告結果僅對測試之樣品負責,同時此樣品僅保留90天。本報告未經本公司書面許可,不可部份複製。