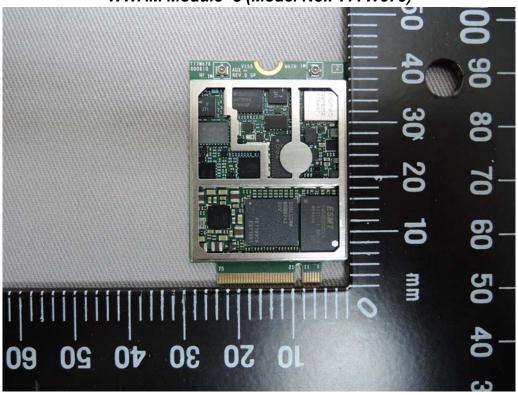

台灣檢驗科技股份有限公司

t (886-2) 2299-3279

f (886-2) 2298-0488

WWAM Module -1 (Model No.: T77W676)

WWAM Module -2 (Model No.: T77W676)

Unless otherwise stated the results shown in this test report refer only to the sample(s) tested and such sample(s) are retained for 90 days only.