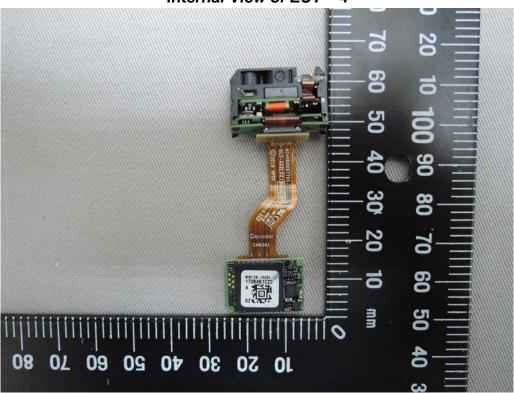

台灣檢驗科技股份有限公司

t (886-2) 2299-3279

f (886-2) 2298-0488

WWAM Module -1 (Model No.: T77W676)

WWAM Module -2 (Model No.: T77W676)

Unless otherwise stated the results shown in this test report refer only to the sample(s) tested and such sample(s) are retained for 90 days only.