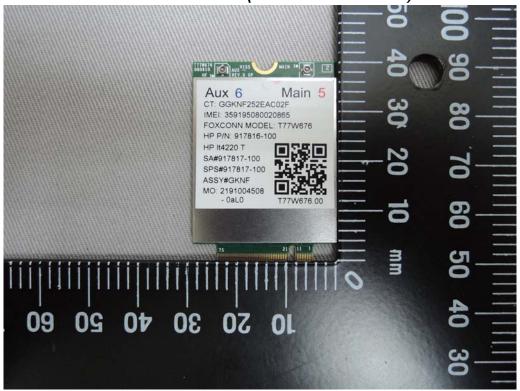

台灣檢驗科技股份有限公司

t (886-2) 2299-3279

f (886-2) 2298-0488

WWAM Module -1 (Model No.: T77W676)

WWAM Module -2 (Model No.: T77W676)

Unless otherwise stated the results shown in this test report refer only to the sample(s) tested and such sample(s) are retained for 90 days only.