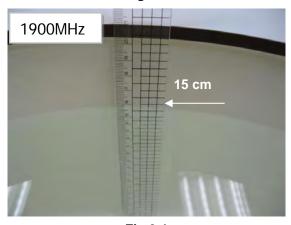

## Photograph of the Tissue Simulant Fluid Liquid Depth

Fig.2.1

Fig.2.2

Fig.2.3

Fig.2.4

Fig.2.5

Fig.2.6

Unless otherwise stated the results shown in this test report refer only to the sample(s) tested and such sample(s) are retained for 90 days only.