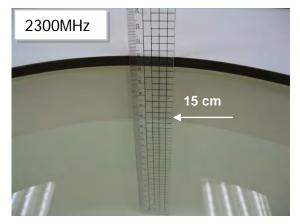

## Photograph of the Tissue Simulant Fluid Liquid Depth

Fig.2.1

Fig.2.2

Fig.2.3

Fig.2.4

Fig.2.5

Fig.2.6

Unless otherwise stated the results shown in this test report refer only to the sample(s) tested and such sample(s) are retained for 90 days only.