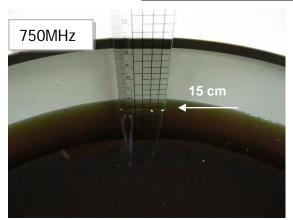

## Photograph of the Tissue Simulant Fluid Liquid Depth

Fig.2.1

Fig.2.2

Fig.2.3

Fig.2.4

Fig.2.5

Fig.2.6

Unless otherwise stated the results shown in this test report refer only to the sample(s) tested and such sample(s) are retained for 90 days only.