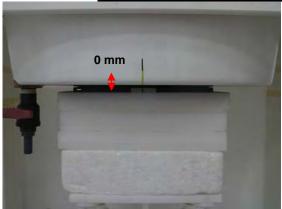

SGS Taiwan Ltd.

No.134,Wu Kung Road, New Taipei Industrial Park, Wuku District, New Taipei City, Taiwan 24803/新北市五股區新北產業園區五工路 134 號

Page: 3 of 7

Fig.3 EUT Back side to flat phantom

Fig.4 EUT Back side (10mm) to flat phantom

SGS Taiwan Ltd.

No.134,Wu Kung Road, New Taipei Industrial Park, Wuku District, New Taipei City, Taiwan 24803/新北市五股區新北產業園區五工路 134 號 f (886-2) 2298-0488

Page: 4 of 7

Body - distance between flat phantom and EUT is 0 mm & 10 mm