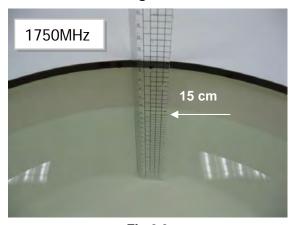

## Photograph of the Tissue Simulant Fluid Liquid Depth

Fig.2.1

Fig.2.2

Fig.2.3

Fig.2.4

Fig.2.5

Fig.2.6

Unless otherwise stated the results shown in this test report refer only to the sample(s) tested and such sample(s) are retained for 90 days only.