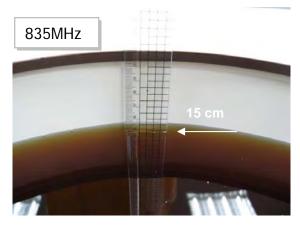

## Photograph of the Tissue Simulant Fluid Liquid Depth

Fig.2.1

Fig.2.2

Fig.2.3

Fig.2.4

Fig.2.5

Fig.2.6

Unless otherwise stated the results shown in this test report refer only to the sample(s) tested and such sample(s) are retained for 90 days only.