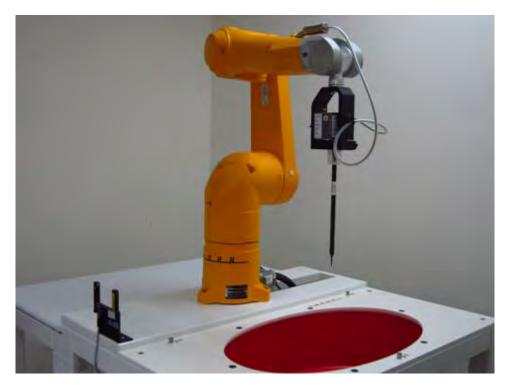

## **APPENDIX** 10. Photographs of Test Setup

Fig.1 Photograph of the SAR measurement system

Unless otherwise stated the results shown in this test report refer only to the sample(s) tested and such sample(s) are retained for 90 days only.