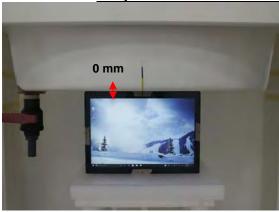

SGS Taiwan Ltd.

No.134,Wu Kung Road, New Taipei Industrial Park, Wuku District, New Taipei City, Taiwan 24803/新北市五股區新北產業園區五工路 134 號 f (886-2) 2298-0488

Page: 4 of 7

Body - distance between flat phantom and EUT is 0 mm & 10 mm

## Body - distance between flat phantom and EUT is 0 mm

Fig.9 EUT Right side to flat phantom

Unless otherwise stated the results shown in this test report refer only to the sample(s) tested and such sample(s) are retained for 90 days only.