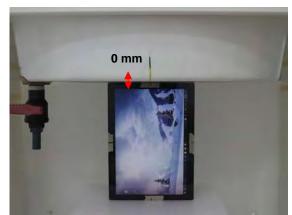

SGS Taiwan Ltd.

No.134,Wu Kung Road, New Taipei Industrial Park, Wuku District, New Taipei City, Taiwan 24803/新北市五股區新北產業園區五工路 134 號 f (886-2) 2298-0488

Page: 4 of 7

Body - distance between flat phantom and EUT is 0 mm & 10 mm