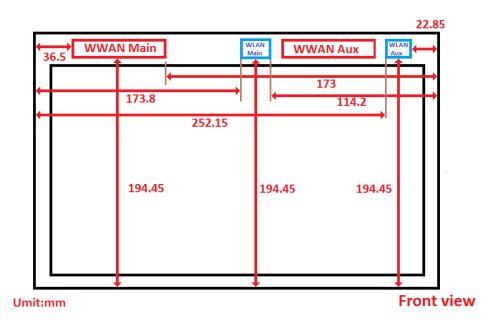

SGS Taiwan Ltd.

No.134,Wu Kung Road, New Taipei Industrial Park, Wuku District, New Taipei City, Taiwan 24803/新北市五股區新北產業園區五工路 134 號 f (886-2) 2298-0488

Page: 7 of 7

Fig.12 Antenna position of EUT

(P-sensor is colocated with WWAN antenna)