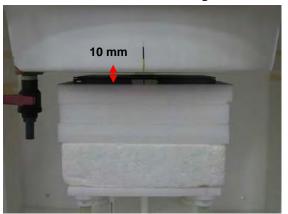

SGS Taiwan Ltd.

No.134,Wu Kung Road, New Taipei Industrial Park, Wuku District, New Taipei City, Taiwan 24803/新北市五股區新北產業園區五工路 134 號

Page: 3 of 7

Fig.3 EUT Back side to flat phantom

Fig.4 EUT Back side (10mm) to flat phantom

SGS Taiwan Ltd.

No.134,Wu Kung Road, New Taipei Industrial Park, Wuku District, New Taipei City, Taiwan 24803/新北市五股區新北產業園區五工路 134 號 f (886-2) 2298-0488

Page: 4 of 7

Body - distance between flat phantom and EUT is 0 mm & 10 mm