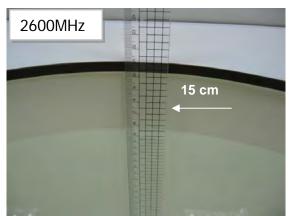

## Photograph of the Tissue Simulant Fluid Liquid Depth

Fig.2.1

Fig.2.2

Fig.2.3

Fig.2.4

Fig.2.5

Fig.2.6

Unless otherwise stated the results shown in this test report refer only to the sample(s) tested and such sample(s) are retained for 90 days only.