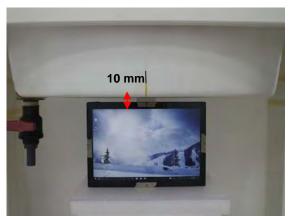

SGS Taiwan Ltd.

No.134,Wu Kung Road, New Taipei Industrial Park, Wuku District, New Taipei City, Taiwan 24803/新北市五股區新北產業園區五工路 134 號 f (886-2) 2298-0488

Page: 4 of 7

Body - distance between flat phantom and EUT is 0 mm & 10 mm