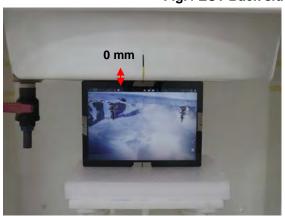

## **APPENDIX** 10. Photographs of Test Setup

Fig.1 Photograph of the SAR measurement system

Unless otherwise stated the results shown in this test report refer only to the sample(s) tested and such sample(s) are retained for 90 days only.