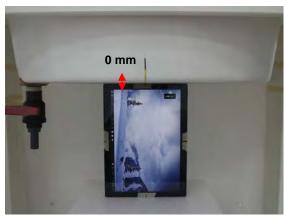

## Body - distance between flat phantom and EUT is 0 mm

Fig.9 EUT Right side to flat phantom

Unless otherwise stated the results shown in this test report refer only to the sample(s) tested and such sample(s) are retained for 90 days only.