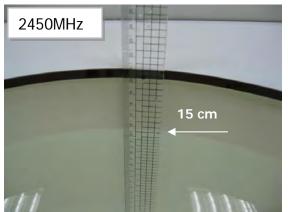

## Photograph of the Tissue Simulant Fluid Liquid Depth

Fig.2.1

Fig.2.2

Fig.2.3

Fig.2.4

Unless otherwise stated the results shown in this test report refer only to the sample(s) tested and such sample(s) are retained for 90 days only. 除非另有說明,此報告結果僅對測試之樣品負責,同時此樣品僅保留90天。本報告未經本公司書面許可,不可部份複製。