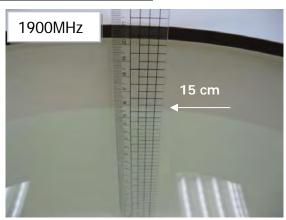

## Photograph of the Tissue Simulant Fluid Liquid Depth

Fig.2.1

Fig.2.2

Fig.2.3

Fig.2.4

Unless otherwise stated the results shown in this test report refer only to the sample(s) tested and such sample(s) are retained for 90 days only. 除非另有說明,此報告結果僅對測試之樣品負責,同時此樣品僅保留90天。本報告未經本公司書面許可,不可部份複製。