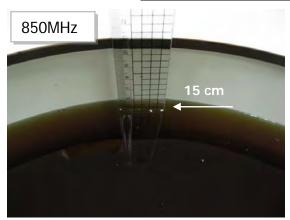

## Photograph of the Tissue Simulant Fluid Liquid Depth

Fig.2.1

Fig.2.2

Fig.2.3

Fig.2.4

Unless otherwise stated the results shown in this test report refer only to the sample(s) tested and such sample(s) are retained for 90 days only. 除非另有說明,此報告結果僅對測試之樣品負責,同時此樣品僅保留90天。本報告未經本公司書面許可,不可部份複製。