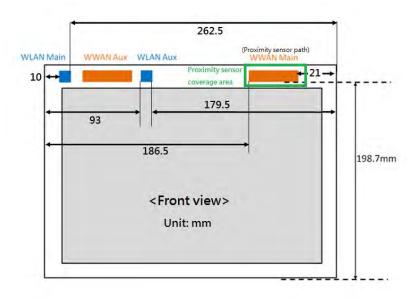

No.134,Wu Kung Road, New Taipei Industrial Park, Wuku District, New Taipei City, Taiwan 24803/新北市五股區新北產業園區五工路 134 號 f (886-2) 2298-0488

Page: 6 of 6

Fig.11 Antenna position of EUT (Front view)

- End of Report -