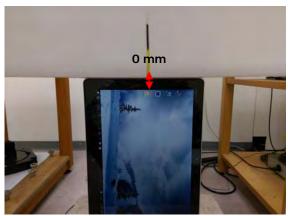

SGS Taiwan Ltd.

No.134,Wu Kung Road, New Taipei Industrial Park, Wuku District, New Taipei City, Taiwan 24803/新北市五股區新北產業園區五工路 134 號 f (886-2) 2298-0488

Page: 3 of 6

Fig.3 EUT Back side to flat phantom

Fig.4 EUT Back side (10mm) to flat phantom