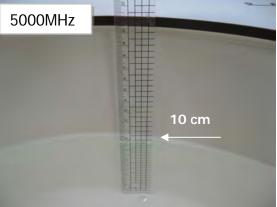

## Photograph of the Tissue Simulant Fluid Liquid Depth

Fig.2.1

Fig.2.2

Fig.2.3

Fig.2.4

Unless otherwise stated the results shown in this test report refer only to the sample(s) tested and such sample(s) are retained for 90 days only. 除非另有說明,此報告結果僅對測試之樣品負責,同時此樣品僅保留90天。本報告未經本公司書面許可,不可部份複製。