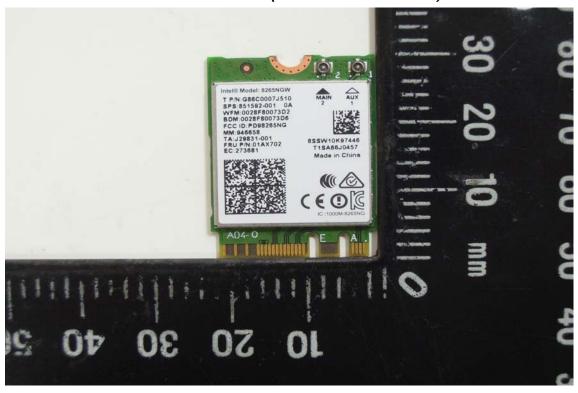

## WLAN / BT Module (Model No.: 8265NGW)-1

WLAN / BT Module (Model No.: 8265NGW)-2

Unless otherwise stated the results shown in this test report refer only to the sample(s) tested and such sample(s) are retained for 90 days only.