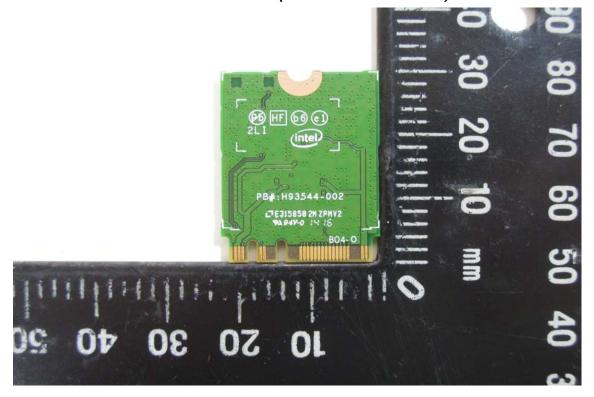

## WLAN / BT Module (Model No.: 8265NGW)-1

WLAN / BT Module (Model No.: 8265NGW)-2

Unless otherwise stated the results shown in this test report refer only to the sample(s) tested and such sample(s) are retained for 90 days only.