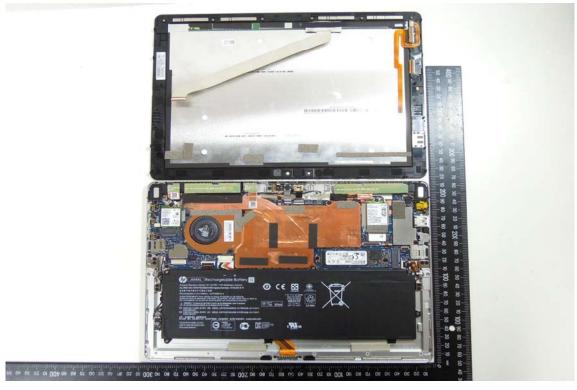

### Internal View of EUT - 2

Unless otherwise stated the results shown in this test report refer only to the sample(s) tested and such sample(s) are retained for 90 days only.

Unless otherwise stated the results shown in this test report refer only to the sample(s) tested and such sample(s) are retained for 90 days only. 