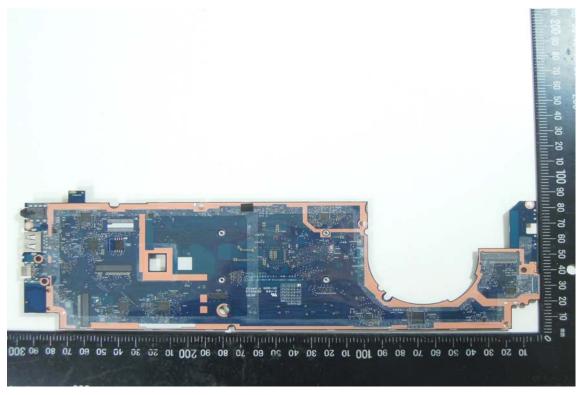

No.134,WuKungRoad,NewTaipeiIndustrialPark,WukuDistrict,NewTaipeiCity,Taiwan24803/新北市五股區新北產業園區五工路 134 號

台灣檢驗科技股份有限公司

t (886-2) 2299-3279

f (886-2) 2298-0488

Internal View of EUT - 4

Unless otherwise stated the results shown in this test report refer only to the sample(s) tested and such sample(s) are retained for 90 days only.