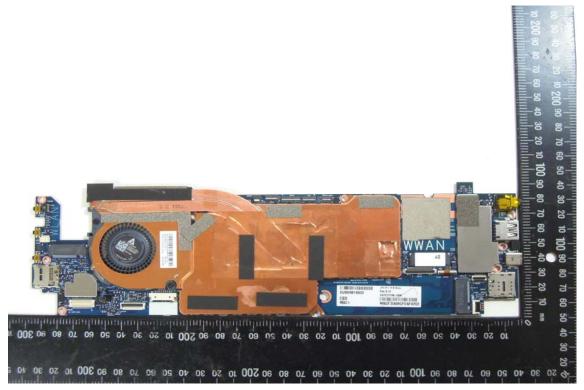

# INTERNAL PHOTOGRAPHS OF EUT

Open View of EUT - 1

Open View of EUT - 2

Unless otherwise stated the results shown in this test report refer only to the sample(s) tested and such sample(s) are retained for 90 days only.