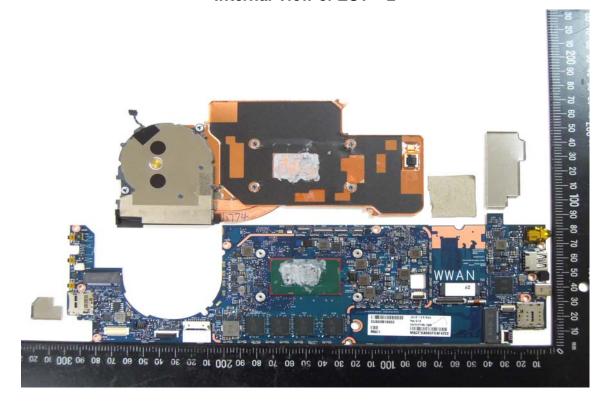

### Internal View of EUT - 2

Unless otherwise stated the results shown in this test report refer only to the sample(s) tested and such sample(s) are retained for 90 days only.

Unless otherwise stated the results shown in this test report refer only to the sample(s) tested and such sample(s) are retained for 90 days only. 