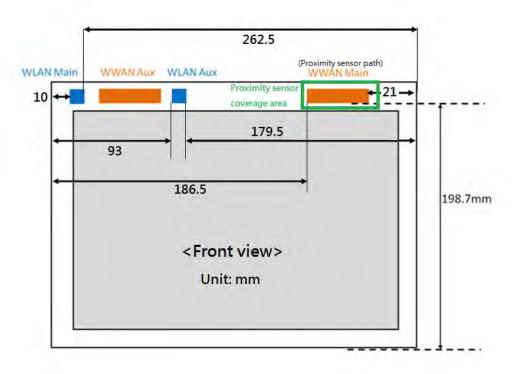

No.134,Wu Kung Road, New Taipei Industrial Park, Wuku District, New Taipei City, Taiwan 24803/新北市五股區新北產業園區五工路 134 號 f (886-2) 2298-0488

Page: 7 of 7

Fig.11 Antenna position of EUT (Front view)

- End of Report -