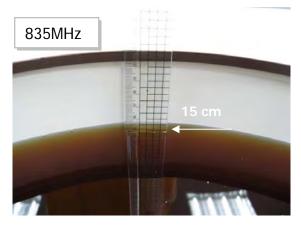

## Photograph of the Tissue Simulant Fluid Liquid Depth

Fig.2.1

Fig.2.2

Fig.2.3

Fig.2.4

Fig.2.5

Fig.2.6

Unless otherwise stated the results shown in this test report refer only to the sample(s) tested and such sample(s) are retained for 90 days only. 除非另有說明,此報告結果僅對測試之樣品負責,同時此樣品僅保留90天。本報告未經本公司書面許可,不可部份複製。