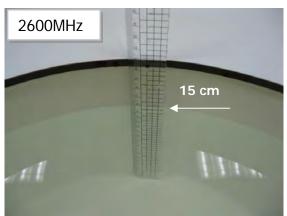

## Photograph of the Tissue Simulant Fluid Liquid Depth

Fig.2.1

Fig.2.2

Fig.2.3

Fig.2.4

Fig.2.5

Fig.2.6

Unless otherwise stated the results shown in this test report refer only to the sample(s) tested and such sample(s) are retained for 90 days only. 除非另有說明,此報告結果僅對測試之樣品負責,同時此樣品僅保留90天。本報告未經本公司書面許可,不可部份複製。