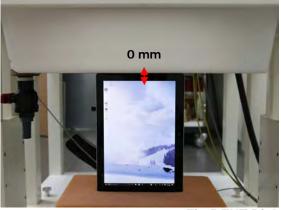

SGS Taiwan Ltd.

No.134,Wu Kung Road, New Taipei Industrial Park, Wuku District, New Taipei City, Taiwan 24803/新北市五股區新北產業園區五工路 134 號

Page: 5 of 7

Body - distance between flat phantom and EUT is 0 mm & 10 mm

Fig.6 EUT Top side to flat phantom

Fig.7 EUT Top side (10mm) to flat phantom

Fig.8 EUT Left side to flat phantom

Unless otherwise stated the results shown in this test report refer only to the sample(s) tested and such sample(s) are retained for 90 days only. 除非另有說明,此報告結果僅對測試之樣品負責,同時此樣品僅保留90天。本報告未經本公司書面許可,不可部份複製。