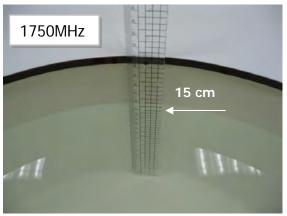

## Photograph of the Tissue Simulant Fluid Liquid Depth

Fig.2.1

Fig.2.2

Fig.2.3

Fig.2.4

Fig.2.5

Fig.2.6

Unless otherwise stated the results shown in this test report refer only to the sample(s) tested and such sample(s) are retained for 90 days only. 除非另有說明,此報告結果僅對測試之樣品負責,同時此樣品僅保留90天。本報告未經本公司書面許可,不可部份複製。