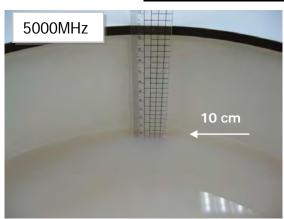

## Photograph of the Tissue Simulant Fluid Liquid Depth

Fig.2.1

Fig.2.2

Fig.2.3

Fig.2.4

Fig.2.5

Fig.2.6

Unless otherwise stated the results shown in this test report refer only to the sample(s) tested and such sample(s) are retained for 90 days only. 除非另有說明,此報告結果僅對測試之樣品負責,同時此樣品僅保留90天。本報告未經本公司書面許可,不可部份複製。