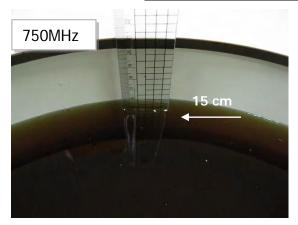

## Photograph of the Tissue Simulant Fluid Liquid Depth

Fig.2.1

Fig.2.2

Fig.2.3

Fig.2.4

Fig.2.5

Fig.2.6

Unless otherwise stated the results shown in this test report refer only to the sample(s) tested and such sample(s) are retained for 90 days only. 除非另有說明,此報告結果僅對測試之樣品負責,同時此樣品僅保留90天。本報告未經本公司書面許可,不可部份複製。