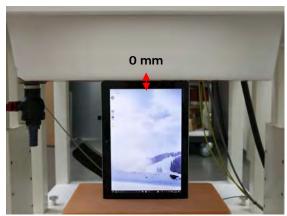

SGS Taiwan Ltd.

No.134,Wu Kung Road, New Taipei Industrial Park, Wuku District, New Taipei City, Taiwan 24803/新北市五股區新北產業園區五工路 134 號

Page: 5 of 7

Body - distance between flat phantom and EUT is 0 mm & 10 mm

Fig.6 EUT Top side to flat phantom

Fig.7 EUT Top side (10mm) to flat phantom

Fig.8 EUT Left side to flat phantom

Unless otherwise stated the results shown in this test report refer only to the sample(s) tested and such sample(s) are retained for 90 days only. 除非另有說明,此報告結果僅對測試之樣品負責,同時此樣品僅保留90天。本報告未經本公司書面許可,不可部份複製。