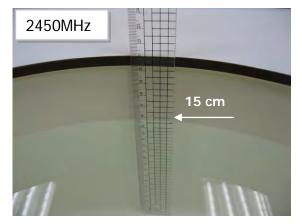

## Photograph of the Tissue Simulant Fluid Liquid Depth

Fig.2.1

Fig.2.2

Fig.2.3

Fig.2.4

Fig.2.5

Fig.2.6

Unless otherwise stated the results shown in this test report refer only to the sample(s) tested and such sample(s) are retained for 90 days only. 除非另有說明,此報告結果僅對測試之樣品負責,同時此樣品僅保留90天。本報告未經本公司書面許可,不可部份複製。