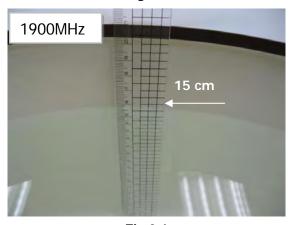

## Photograph of the Tissue Simulant Fluid Liquid Depth

Fig.2.1

Fig.2.2

Fig.2.3

Fig.2.4

Fig.2.5

Fig.2.6

Unless otherwise stated the results shown in this test report refer only to the sample(s) tested and such sample(s) are retained for 90 days only. 除非另有說明,此報告結果僅對測試之樣品負責,同時此樣品僅保留90天。本報告未經本公司書面許可,不可部份複製。