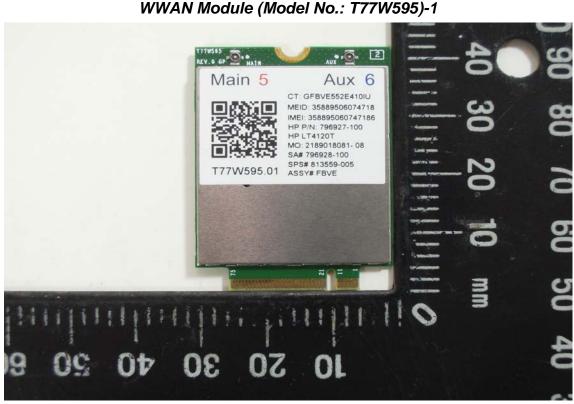

WWAN Module (Model No.: T77W595)-2

Unless otherwise stated the results shown in this test report refer only to the sample(s) tested and such sample(s) are retained for 90 days only.