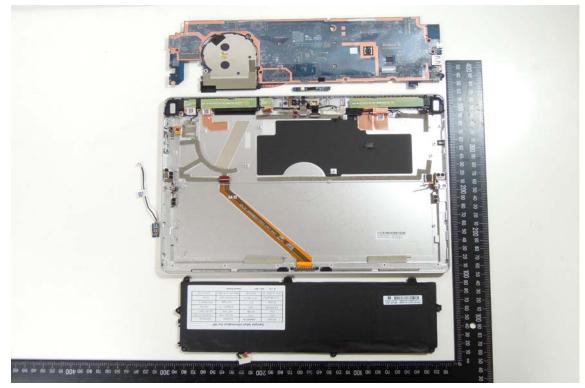

### Internal View of EUT – 2

Unless otherwise stated the results shown in this test report refer only to the sample(s) tested and such sample(s) are retained for 90 days only.