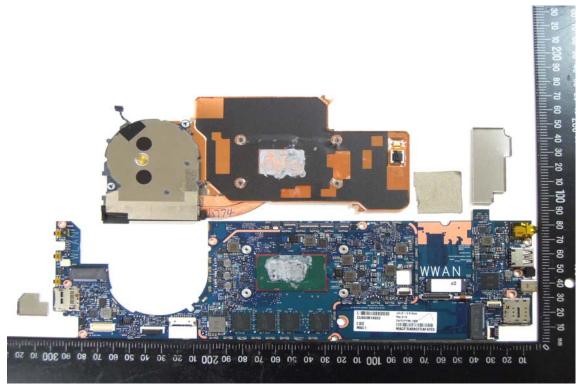

#### Internal View of EUT - 5

Internal View of EUT - 6

Unless otherwise stated the results shown in this test report refer only to the sample(s) tested and such sample(s) are retained for 90 days only.

Internal View of EUT – 8