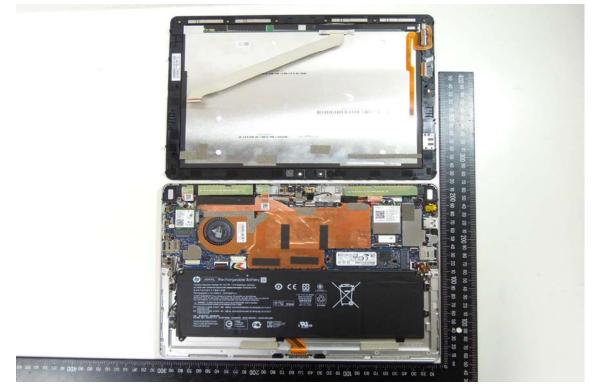

# **INTERNAL PHOTOGRAPHS OF EUT**

**Open View of EUT – 1** 

Open View of EUT – 2

Unless otherwise stated the results shown in this test report refer only to the sample(s) tested and such sample(s) are retained for 90 days only.