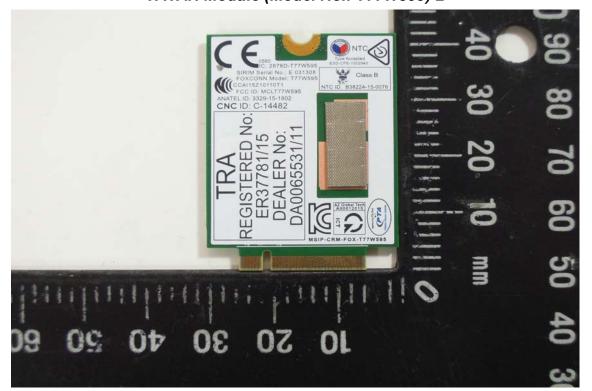

WWAN Module (Model No.: T77W595)-2

Unless otherwise stated the results shown in this test report refer only to the sample(s) tested and such sample(s) are retained for 90 days only.