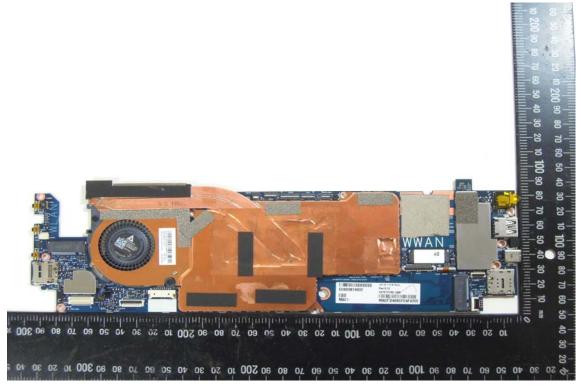

### Internal View of EUT – 4

Unless otherwise stated the results shown in this test report refer only to the sample(s) tested and such sample(s) are retained for 90 days only.