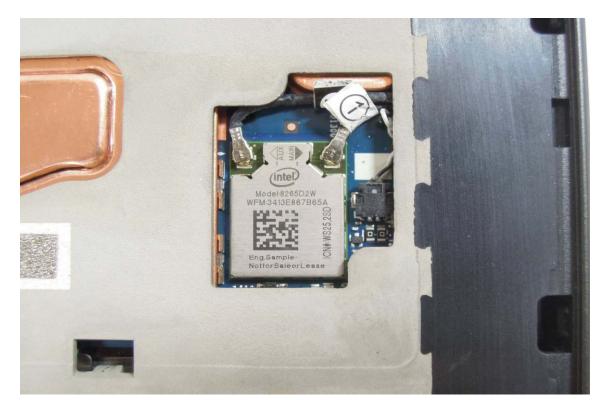

#### WLAN / BT Module (Model No.:8265D2W)

WWAN Module (Model No.: T77W595)-1

Unless otherwise stated the results shown in this test report refer only to the sample(s) tested and such sample(s) are retained for 90 days only.