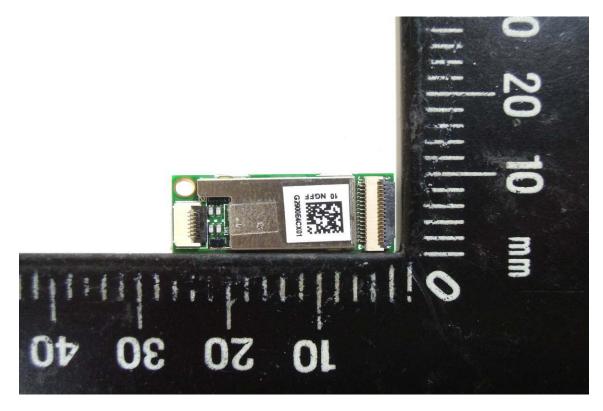

#### NFC Module (Model No.:DFCN-4)-1

NFC Module (Model No.:DFCN-4)-2

Unless otherwise stated the results shown in this test report refer only to the sample(s) tested and such sample(s) are retained for 90 days only.