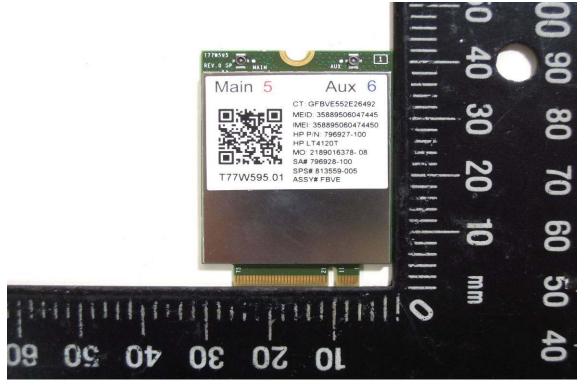

#### WLAN / BT Module (Model No.:8265D2W)

WWAN Module (Model No.: T77W595)-1

Unless otherwise stated the results shown in this test report refer only to the sample(s) tested and such sample(s) are retained for 90 days only.

# •• 💿 🖪 0 70 60 50 40 1 BB OL 20

WWAN Module (Model No.: T77W595)-2

WWAN Module (Model No.: T77W595)-3

Unless otherwise stated the results shown in this test report refer only to the sample(s) tested and such sample(s) are retained for 90 days only.