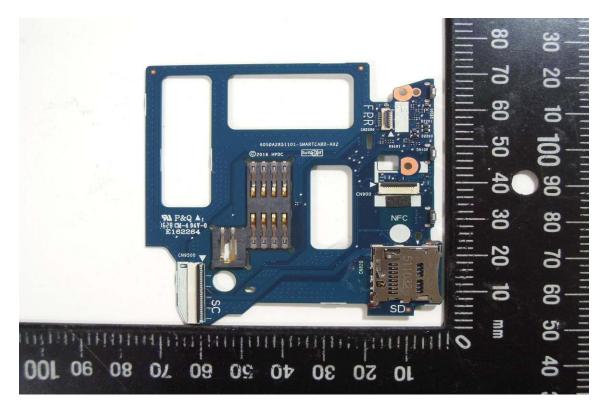

SGS Taiwan Ltd. No.134,WuKungRoad,NewTaipeiIndustrialPark,WukuDistrict,NewTaipeiCity,Taiwan24803/新北市五股區新北產業園區五工路 134號

SGS

Internal View of EUT - 6

Unless otherwise stated the results shown in this test report refer only to the sample(s) tested and such sample(s) are retained for 90 days only.