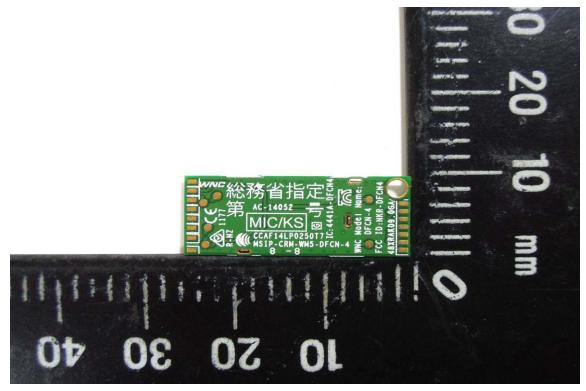

#### NFC Module (Model No.:DFCN-4)-1

NFC Module (Model No.:DFCN-4)-2

Unless otherwise stated the results shown in this test report refer only to the sample(s) tested and such sample(s) are retained for 90 days only.