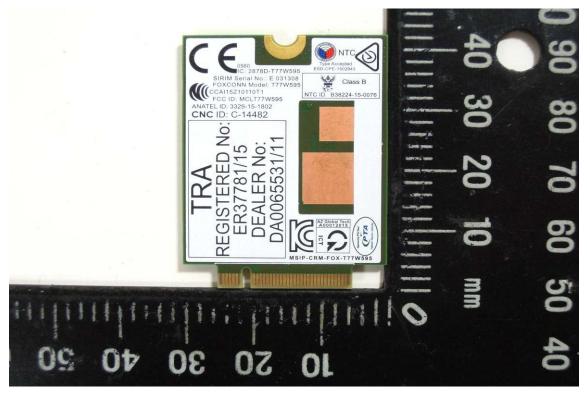

#### WLAN / BT Module (Model No.:8265D2W)

WWAN Module (Model No.: T77W595)-1

Unless otherwise stated the results shown in this test report refer only to the sample(s) tested and such sample(s) are retained for 90 days only.

Unless otherwise stated the results shown in this test report refer only to the sample(s) tested and such sample(s) are retained for 90 days only. 除非另有說明,此報告結果僅對測試之樣品負責,同時此樣品僅保留90天。本報告未經本公司書面許可,不可部份複製。 This document is issued by the Company subject to its General Conditions of Service printed overleaf, available on request or accessible at <u>www.sgs.com/terms and conditions.htm</u> and, for elec-tronic format documents, subject to Terms and Conditions for Electronic Documents at <u>www.sgs.com/terms\_e-document.htm</u>. Attention is drawn to the limitation of liability, indemnification and jurisdiction issues defined therein. Any holder of this document is advised that information contained hereon reflects the Company's findings at the time of its intervention only and within the limits of Client's instructions, if any. The Company's sole responsibility is to its Client and this document does not exonerate parties to a transaction from exercising all their rights and obligations under the transaction documents. This document is unlawful and offenders may be prosecuted to the fullest extent of the law pearance of this document is unlawful and offenders may be prosecuted to the fullest extent of the law.