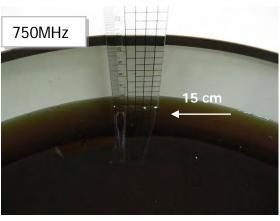

### Photograph of the Tissue Simulant Fluid Liquid Depth

Fig.2.1

Fig.2.2

Unless otherwise stated the results shown in this test report refer only to the sample(s) tested and such sample(s) are retained for 90 days only. 除非另有說明,此報告結果僅對測試之樣品負責,同時此樣品僅保留90天。本報告未經本公司書面許可,不可部份複製。