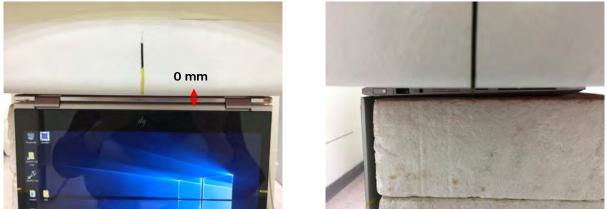

#### Body - distance between flat phantom and EUT is 0 mm

Fig.6 EUT Laptop mode to flat phantom

Fig.7 EUT stand mode to flat phantom

Unless otherwise stated the results shown in this test report refer only to the sample(s) tested and such sample(s) are retained for 90 days only. 除非另有說明,此報告結果僅對測試之樣品負責,同時此樣品僅保留90天。本報告未經本公司書面許可,不可部份複製。