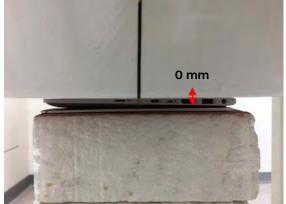

### Body - distance between flat phantom and EUT is 0 mm

Fig.3 EUT Back side to flat phantom

Fig.4 EUT Left side to flat phantom

Fig.5 EUT Top side to flat phantom

Unless otherwise stated the results shown in this test report refer only to the sample(s) tested and such sample(s) are retained for 90 days only.