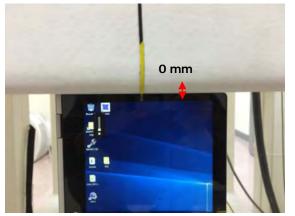

### Body - distance between flat phantom and EUT is 0 mm

Fig.3 EUT Back side to flat phantom

Fig.4 EUT Left side to flat phantom

Fig.5 EUT Top side to flat phantom

Unless otherwise stated the results shown in this test report refer only to the sample(s) tested and such sample(s) are retained for 90 days only.