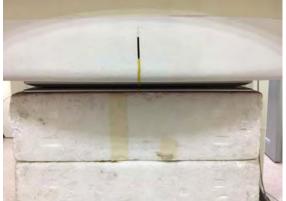

### Body - distance between flat phantom and EUT is 0 mm

Fig.3 EUT Back side to flat phantom

Fig.4 EUT Left side to flat phantom

Fig.5 EUT Top side to flat phantom

Unless otherwise stated the results shown in this test report refer only to the sample(s) tested and such sample(s) are retained for 90 days only.