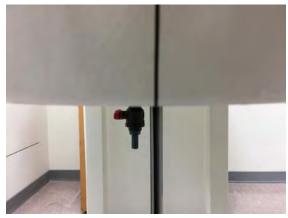

### Body - distance between flat phantom and EUT is 0 mm

Fig.3 EUT Back side to flat phantom

Fig.4 EUT Left side to flat phantom

Fig.5 EUT Top side to flat phantom

Unless otherwise stated the results shown in this test report refer only to the sample(s) tested and such sample(s) are retained for 90 days only.