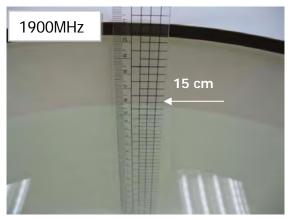

### Photograph of the Tissue Simulant Fluid Liquid Depth

Fig.2.1

Fig.2.2

Unless otherwise stated the results shown in this test report refer only to the sample(s) tested and such sample(s) are retained for 90 days only. 除非另有說明,此報告結果僅對測試之樣品負責,同時此樣品僅保留90天。本報告未經本公司書面許可,不可部份複製。