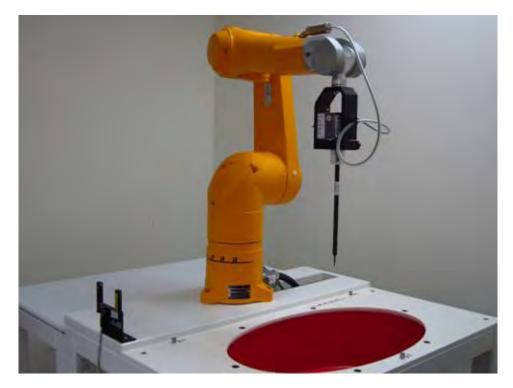

### Photograph of the Tissue Simulant Fluid Liquid Depth

Fig.2.1

Fig.2.2

Unless otherwise stated the results shown in this test report refer only to the sample(s) tested and such sample(s) are retained for 90 days only. 除非另有說明,此報告結果僅對測試之樣品負責,同時此樣品僅保留90天。本報告未經本公司書面許可,不可部份複製。