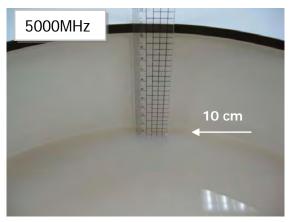

### Photograph of the Tissue Simulant Fluid Liquid Depth

Fig.2.1

Fig.2.2

Unless otherwise stated the results shown in this test report refer only to the sample(s) tested and such sample(s) are retained for 90 days only. 除非另有說明,此報告結果僅對測試之樣品負責,同時此樣品僅保留90天。本報告未經本公司書面許可,不可部份複製。