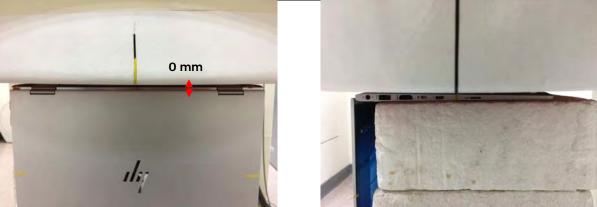

### Body - distance between flat phantom and EUT is 0 mm

Fig.3 EUT Back side to flat phantom

Fig.4 EUT Left side to flat phantom

Fig.5 EUT Top side to flat phantom

Unless otherwise stated the results shown in this test report refer only to the sample(s) tested and such sample(s) are retained for 90 days only.