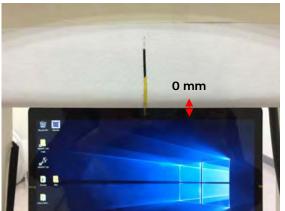

#### Body - distance between flat phantom and EUT is 0 mm

Fig.6 EUT Laptop mode to flat phantom

Fig.7 EUT stand mode to flat phantom

Unless otherwise stated the results shown in this test report refer only to the sample(s) tested and such sample(s) are retained for 90 days only. 除非另有說明,此報告結果僅對測試之樣品負責,同時此樣品僅保留90天。本報告未經本公司書面許可,不可部份複製。