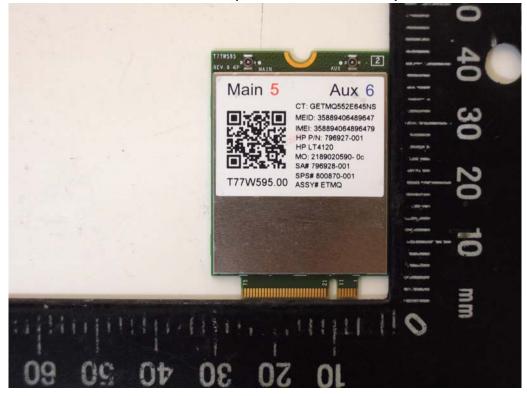

台灣檢驗科技股份有限公司

t (886-2) 2299-3279

f (886-2) 2298-0488

WLAN / BT Module (Model No.:8265D2W)

WWAN Module (Model No.: T77W595)-1

Unless otherwise stated the results shown in this test report refer only to the sample(s) tested and such sample(s) are retained for 90 days only.

No.134,WuKungRoad,NewTaipeiIndustrialPark,WukuDistrict,NewTaipeiCity,Taiwan24803/新北市五股區新北產業園區五工路 134 號

台灣檢驗科技股份有限公司

f (886-2) 2298-0488

WWAN Module (Model No.: T77W595)-2

WWAN Module (Model No.: T77W595)-3