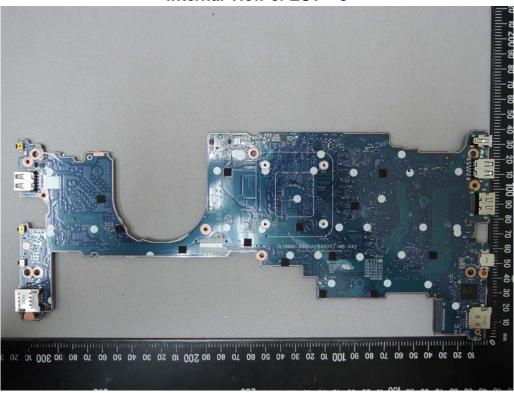

台灣檢驗科技股份有限公司

t (886-2) 2299-3279

f (886-2) 2298-0488

WLAN / BT Module (Model No.:8265D2W)

WWAN Module (Model No.: T77W595)-1

Unless otherwise stated the results shown in this test report refer only to the sample(s) tested and such sample(s) are retained for 90 days only.