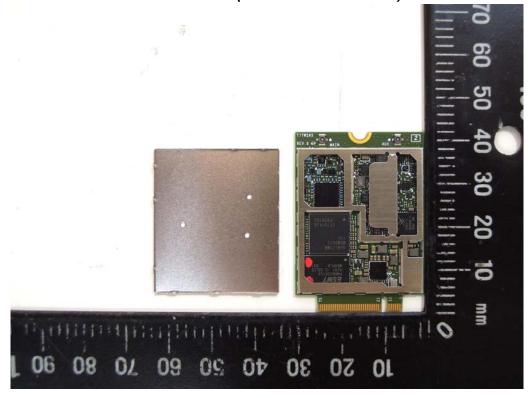

台灣檢驗科技股份有限公司

t (886-2) 2299-3279

f (886-2) 2298-0488

WLAN / BT Module (Model No.:8265D2W)

WWAN Module (Model No.: T77W595)-1

Unless otherwise stated the results shown in this test report refer only to the sample(s) tested and such sample(s) are retained for 90 days only.