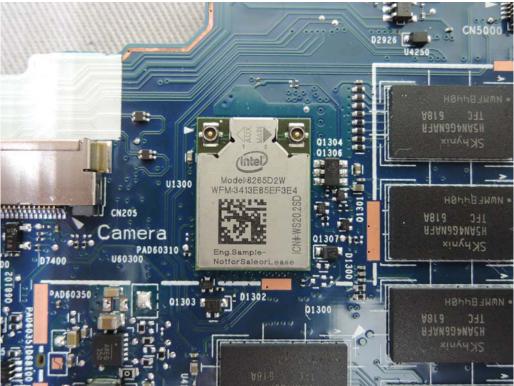

台灣檢驗科技股份有限公司

t (886-2) 2299-3279

f (886-2) 2298-0488

WLAN / BT Module (Model No.:8265D2W)

WWAN Module (Model No.: T77W595)-1

Unless otherwise stated the results shown in this test report refer only to the sample(s) tested and such sample(s) are retained for 90 days only.