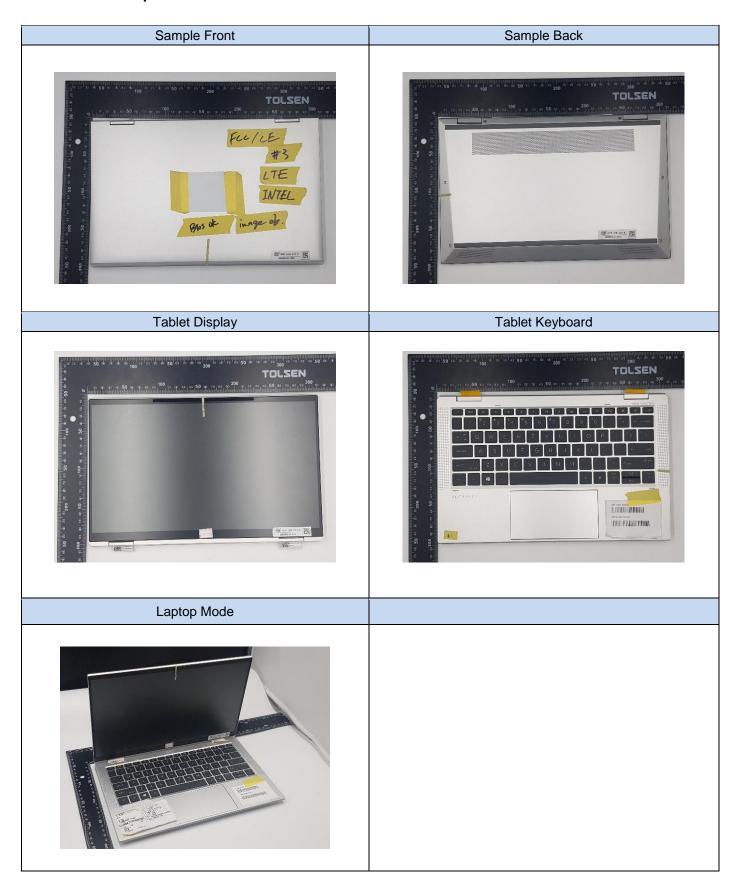

#### F.3 Antenna host platform location and adjacent edge positions relative to the body

All information (diagrams, values and dimensions) in this section are provided by the manufacturer