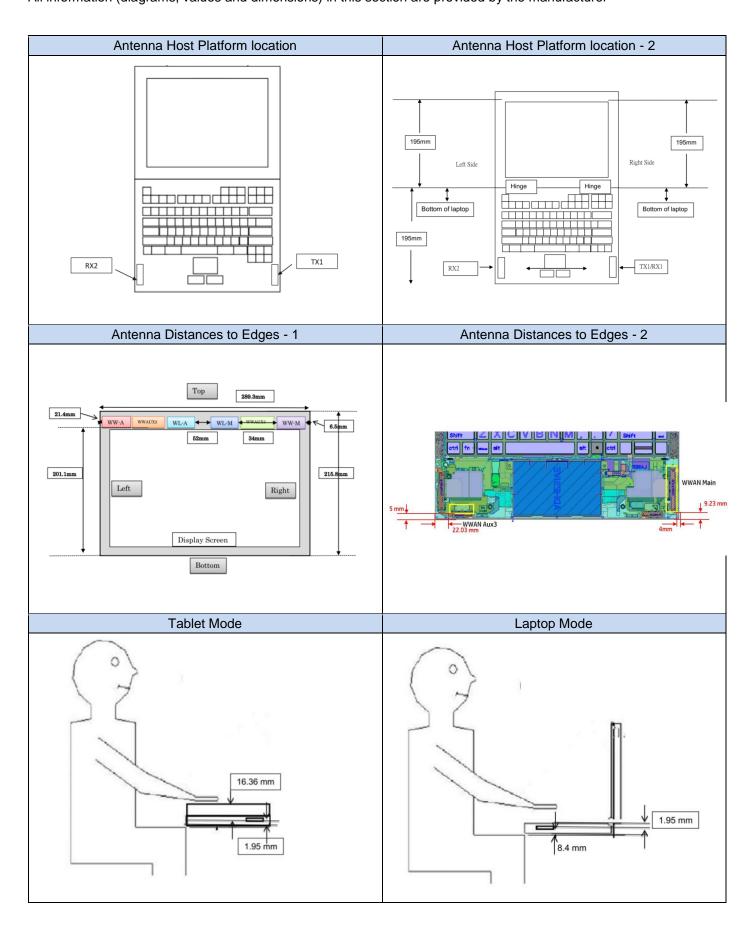

### Device mode lid open angle description

| Device Mode | Lid Open Angle description                                    | Mode Reported to<br>OS for WLAN | Mode Reported to<br>OS for WWAN |
|-------------|---------------------------------------------------------------|---------------------------------|---------------------------------|
| Lid Close   | 0° ≤ Lid angle <35°<br>(Lid Hall Sensor Trigger)              | No TX power                     | No TX power                     |
| Laptop      | 35° ≤ Lid angle < 160°<br>(Lid Hall Sensor Release)           | Notebook                        | Notebook                        |
| Tablet      | 160° ≤ Lid angle ≤ 360°<br>(screen orientation is 0°)         | Non-notebook                    | Non-notebook                    |
| Tent        | 201° ≤ Lid angle ≤ 340°<br>(screen orientation is 180°)       | Non-notebook                    | Non-notebook                    |
| Stand       | 201° ≤ Lid angle ≤ 340°<br>(screen orientation is 0°)         | Notebook                        | Non-notebook                    |
| Book        | 35° ≤ Lid angle ≤ 360°<br>(screen orientation is 90° or 270°) | Non-notebook                    | Non-notebook                    |